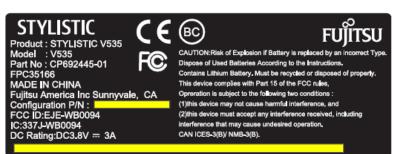

## Device label (Size:80mm X 30mm) SKU1

#### STYLISTIC C E (BC) Product: STYLISTIC V535 CAUTION:Risk of Explosion if Battery is replaced by an inco Model : V535 Part No : CP692444-01 Dispose of Used Batteries According to the Instructions. Contains Lithium Battery. Must be recycled or disposed of properly. FPC35165 MADE IN CHINA This device complies with Part 15 of the FCC rules, Fujitsu America Inc Sunnyvale, CA Opreration is subject to the following two conditions: (1)this device may not cause harmful interference, and Configuration P/N: FCC ID:EJE-WB0094 (2)this device must accept any interference received, including IC:337J-WB0094 interference that may cause undesired operation. CAN ICES-3(B)/ NMB-3(B). DC Rating:DC3,8V = 3A