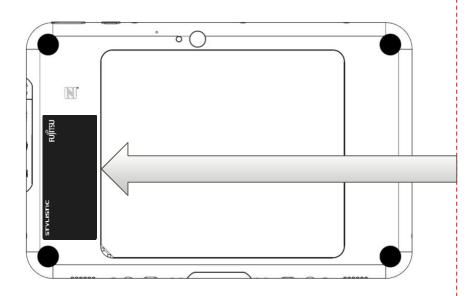

# **Device Label**

Regarding "Configuration P/N" and "Specified Comment" in Device label (yellow part) are TBD.