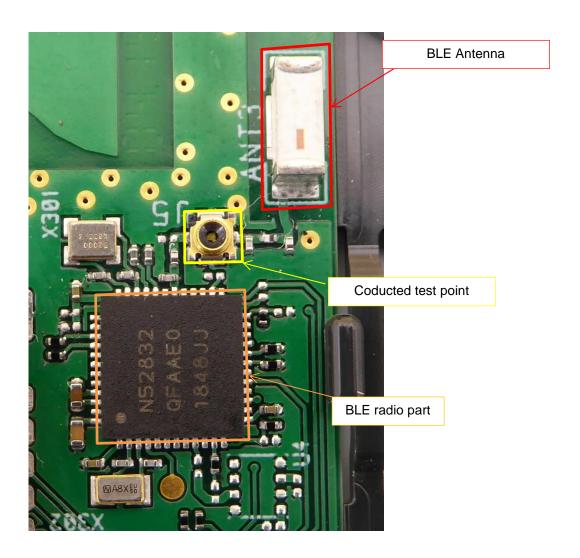

Radio Part BLE (detail view)

 Examiner:
 Bernward ROHDE
 Revision:
 00

 Date of issue:
 27.10.2020
 Order Number:
 19-111168
 page 7 of 9

Radio Part UWB (detail view)

 Examiner:
 Bernward ROHDE
 Revision:
 00