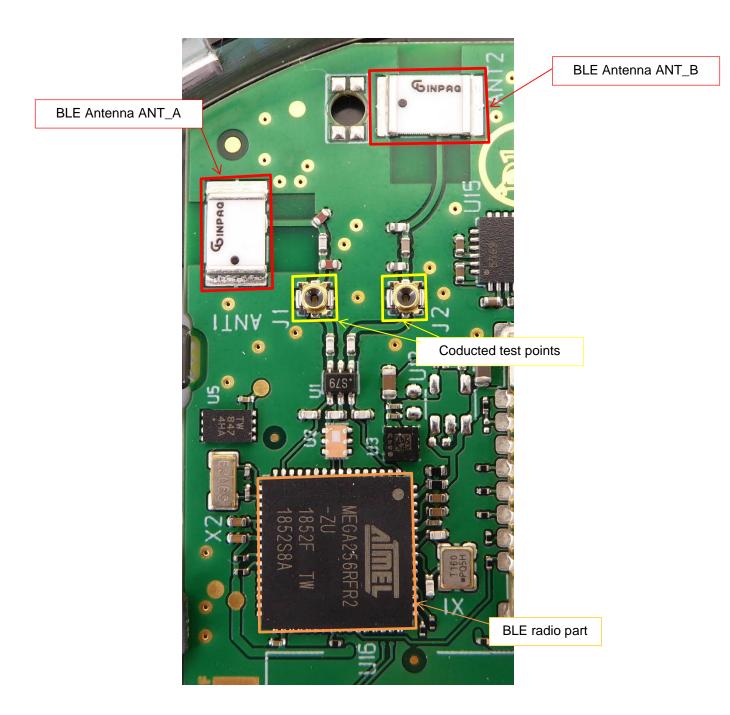

Radio Part BLE (detail view)

 Examiner:
 Bernward ROHDE
 Revision:
 00

 Date of issue:
 27.10.2020
 Order Number:
 19-111168
 page 7 of 9

Radio Part UWB (detail view)

 Examiner:
 Bernward ROHDE
 Revision:
 00