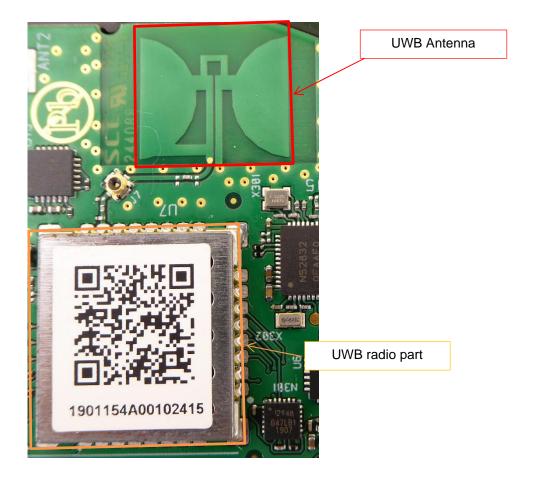

Radio Part BLE (detail view)

 Examiner:
 Bernward ROHDE
 Revision:
 00

 Date of issue:
 27.10.2020
 Order Number:
 19-111168
 page 7 of 9

Radio Part UWB (detail view)

 Examiner:
 Bernward ROHDE
 Revision:
 00