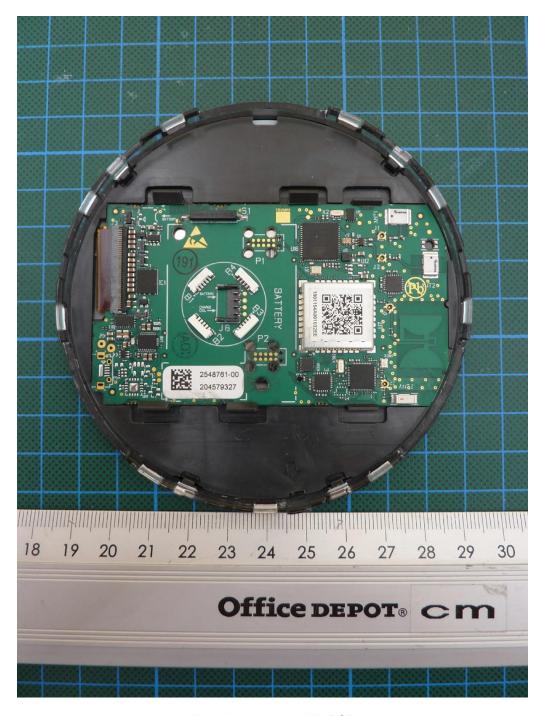

Hhousing, top part with PCB

 Examiner:
 Bernward ROHDE
 Revision:
 00

 Date of issue:
 27.10.2020
 Order Number:
 19-111168
 page 4 of 9

PCB with display, top view

 Examiner:
 Bernward ROHDE
 Revision:
 00