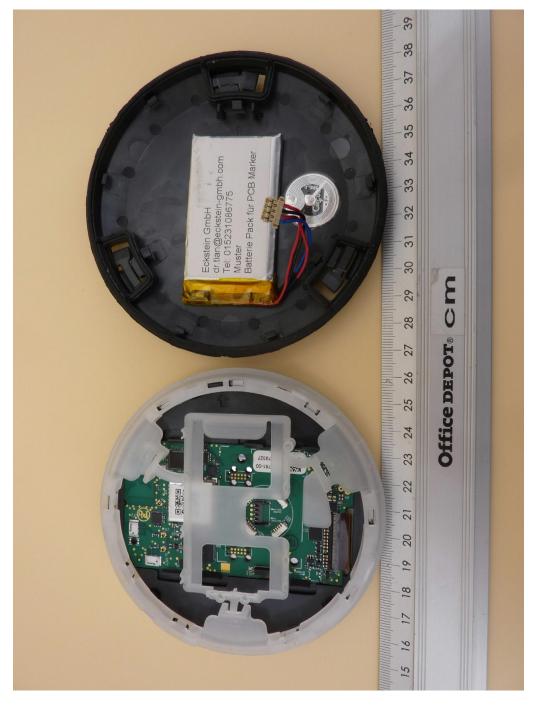

Internal view 1 (housing opened)

 Examiner:
 Bernward ROHDE
 Revision:
 00

 Date of issue:
 27.10.2020
 Order Number:
 19-111168
 page 1 of 9

Internal view 2 (housing dissembled)

 Examiner:
 Bernward ROHDE
 Revision:
 00