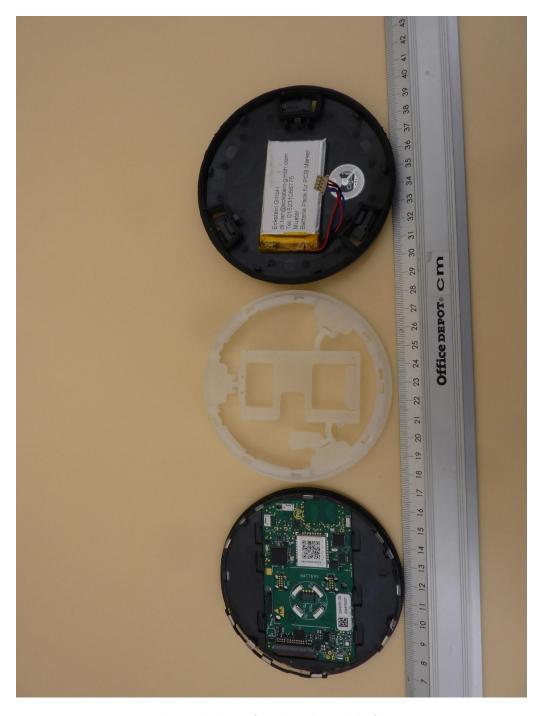

Internal view 1 (housing opened)

 Examiner:
 Bernward ROHDE
 Revision:
 00

 Date of issue:
 27.10.2020
 Order Number:
 19-111168
 page 1 of 9

Internal view 2 (housing dissembled)

 Examiner:
 Bernward ROHDE
 Revision:
 00

 Date of issue:
 27.10.2020
 Order Number:
 19-111168
 page 2 of 9

Housing, bottom part with battery

 Examiner:
 Bernward ROHDE
 Revision:
 00

 Date of issue:
 27.10.2020
 Order Number:
 19-111168
 page 3 of 9