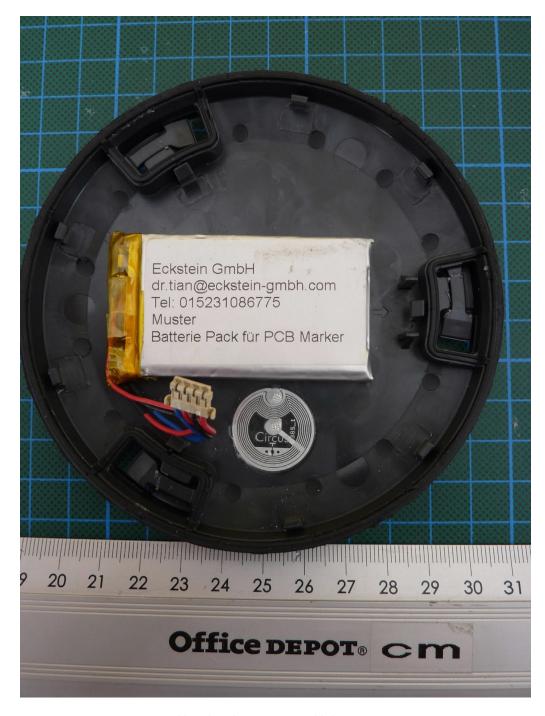

 Date of issue:
 27.10.2020
 Order Number:
 19-111168
 page 2 of 9

Housing, bottom part with battery

 Examiner:
 Bernward ROHDE
 Revision:
 00

 Date of issue:
 27.10.2020
 Order Number:
 19-111168
 page 3 of 9

Hhousing, top part with PCB

 Examiner:
 Bernward ROHDE
 Revision:
 00

 Date of issue:
 27.10.2020
 Order Number:
 19-111168
 page 4 of 9

PCB with display, top view

 Examiner:
 Bernward ROHDE
 Revision:
 00