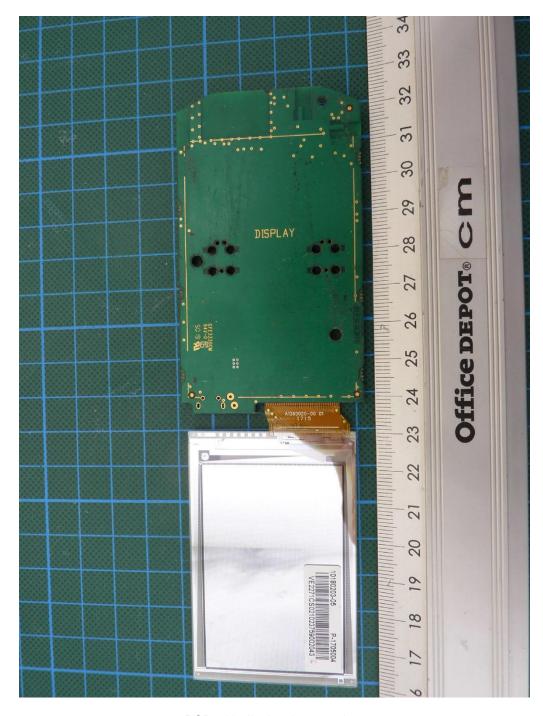

 Date of issue:
 27.10.2020
 Order Number:
 19-111168
 page 5 of 9

PCB with display, bottom view

 Examiner:
 Bernward ROHDE
 Revision:
 00

 Date of issue:
 27.10.2020
 Order Number:
 19-111168
 page 6 of 9