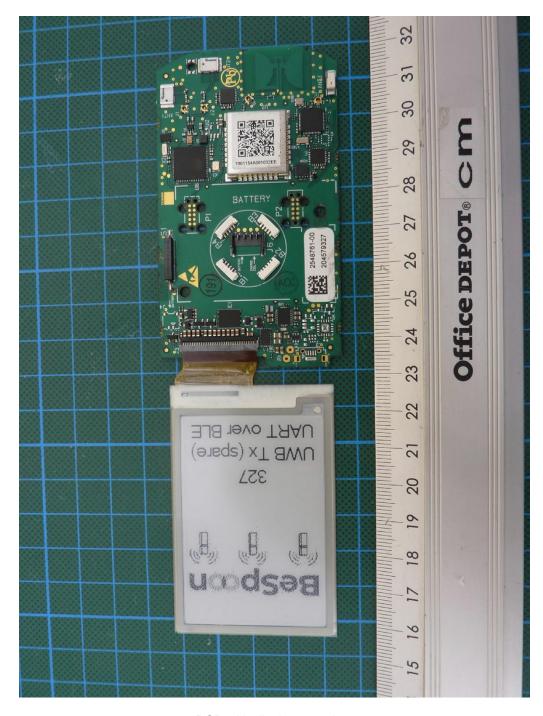

 Date of issue:
 27.10.2020
 Order Number:
 19-111168
 page 5 of 9

PCB with display, bottom view

 Examiner:
 Bernward ROHDE
 Revision:
 00

 Date of issue:
 27.10.2020
 Order Number:
 19-111168
 page 6 of 9