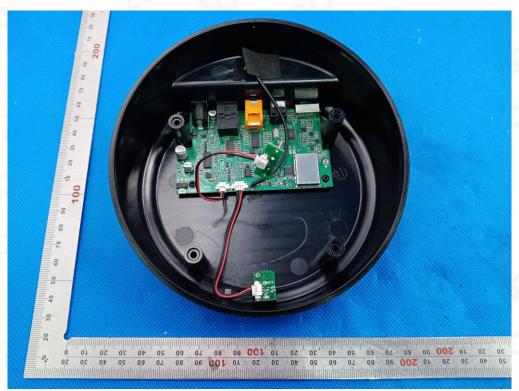

### INTERNAL VIEW OF EUT (FIGURE 2)

Any report having not been signed by authorized approver, or having been altered without authorization, or having not been stamped by the Bedicated Feating/Inspection Stamp" is deemed to be invalid. Copying or excerpting portion of, or altering the content of the report is not permitted without the written appropriation of AGC within 15days after the issuance of the test report. Further enquiry of validity or verification of the test report should be addressed to AGC by agc@agc=cert.com.