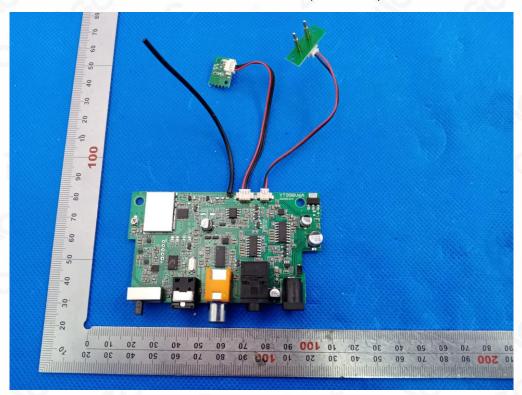

#### INTERNAL VIEW OF EUT (FIGURE 3)

INTERNAL VIEW OF EUT (FIGURE 4)

Any report having not been signed by authorized approver, or having been altered without authorization, or having not been stamped by the Bedicated Feating/Inspection Stamp" is deemed to be invalid. Copying or excerpting portion of, or altering the content of the report is not permitted without the written appropriation of AGC within 15days after the issuance of the test report. Further enquiry of validity or verification of the test report should be addressed to AGC by agc@agc=cert.com.