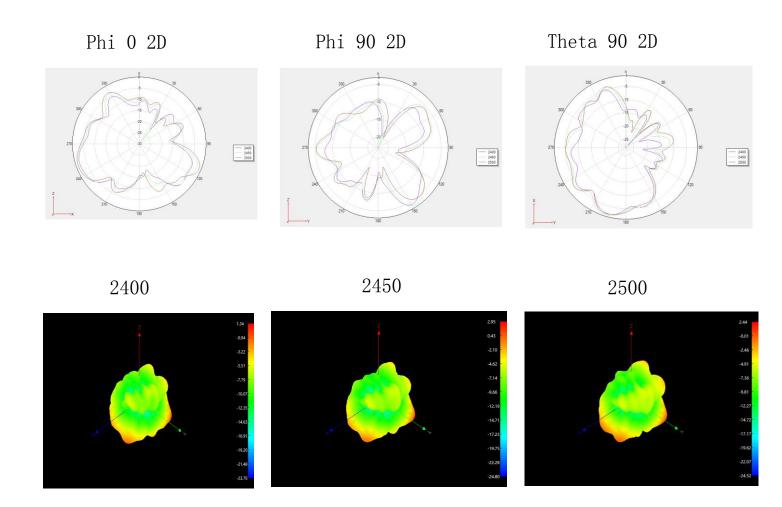

# Antenna 2D 3D diagram

#### Antenna specification

1. Antenna type: Onboard antenna

Antenna manufacturer: Yanshan Xingao Electronic Technology Co., LTD

2. Physical photos, drawings.

Antenna frequency, efficiency, gain.

| Frequency | Efficiency / % | Gain/ dB |
|-----------|----------------|----------|
| 2400MHz   | 18. 11         | 1. 34    |
| 2410MHz   | 19. 68         | 1. 75    |
| 2420MHz   | 21. 09         | 2. 14    |
| 2430MHz   | 23. 17         | 2. 63    |
| 2440MHz   | 22. 65         | 2. 49    |
| 2450MHz   | 24. 49         | 2. 95    |
| 2460MHz   | 24. 38         | 2.71     |
| 2470MHz   | 26. 24         | 2. 97    |
| 2480MHz   | 25             | 2. 66    |
| 2490MHz   | 26. 98         | 2. 78    |
| 2500MHz   | 25. 94         | 2. 44    |