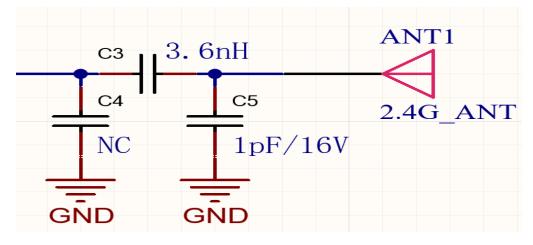

pe: Onboard antenna

Antenna manufacturer: Yanshan Xingao Electronic Technology Co., LTD

2. Physical photos, drawings.



Antenna frequency, efficiency, gain.

| Frequency | Efficiency / % | Gain/ dB |
|-----------|----------------|----------|
| 2400MHz   | 18. 11         | 1. 34    |
| 2410MHz   | 19. 68         | 1. 75    |
| 2420MHz   | 21. 09         | 2. 14    |
| 2430MHz   | 23. 17         | 2. 63    |
| 2440MHz   | 22. 65         | 2. 49    |
| 2450MHz   | 24. 49         | 2. 95    |
| 2460MHz   | 24. 38         | 2.71     |
| 2470MHz   | 26. 24         | 2. 97    |
| 2480MHz   | 25             | 2. 66    |
| 2490MHz   | 26. 98         | 2. 78    |
| 2500MHz   | 25. 94         | 2. 44    |

# Antenna 2D 3D diagram



### Antenna standing wave ratio



### Antenna matching circuit



## Test environment