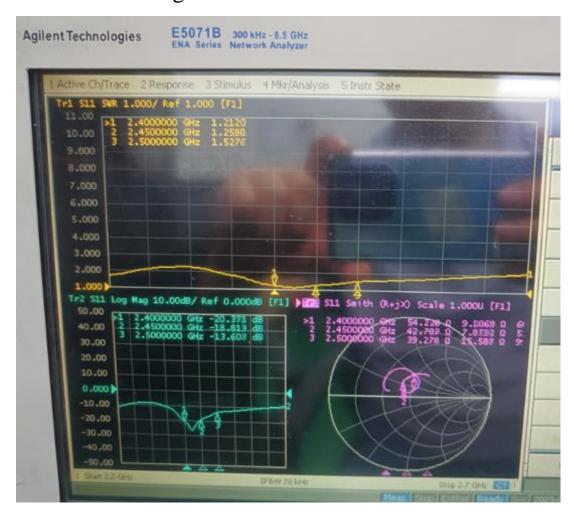

nna specification

1. Antenna type: Onboard antenna

Antenna manufacturer: Yanshan Xingao Electronic Technology Co., LTD

2. Physical photos, drawings.



Antenna frequency, efficiency, gain.

| Frequency | Efficiency / % | Gain/ dB |
|-----------|----------------|----------|
| 2400MHz   | 18. 11         | 1. 34    |
| 2410MHz   | 19. 68         | 1. 75    |
| 2420MHz   | 21. 09         | 2. 14    |
| 2430MHz   | 23. 17         | 2. 63    |
| 2440MHz   | 22. 65         | 2. 49    |
| 2450MHz   | 24. 49         | 2. 95    |
| 2460MHz   | 24. 38         | 2.71     |
| 2470MHz   | 26. 24         | 2. 97    |
| 2480MHz   | 25             | 2. 66    |
| 2490MHz   | 26. 98         | 2. 78    |
| 2500MHz   | 25. 94         | 2. 44    |

# Antenna 2D 3D diagram



### Antenna standing wave ratio



### Antenna matching circuit



## Test environment