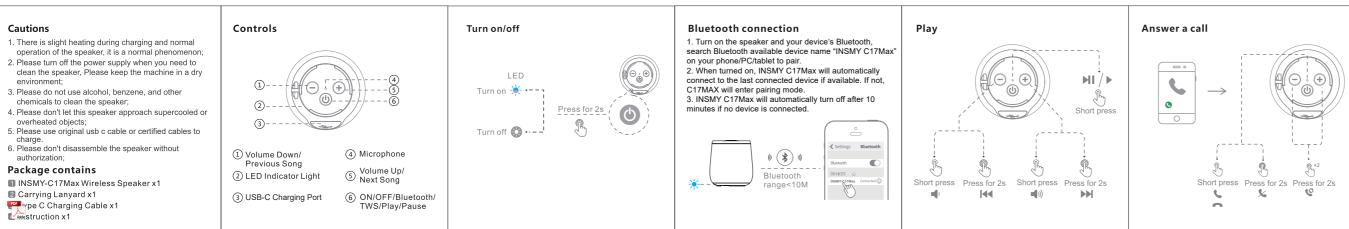

# INSMY-C17Max 产品说明书 风琴折 尺寸:60\*60MM 工艺:157g铜版纸+压痕 CMYK四色印刷





| / service                                                                                                                                                                                                                                                                                                                                                                                                                           |                                                                                                                                                                                                                                                                                                                |                                    | Specification