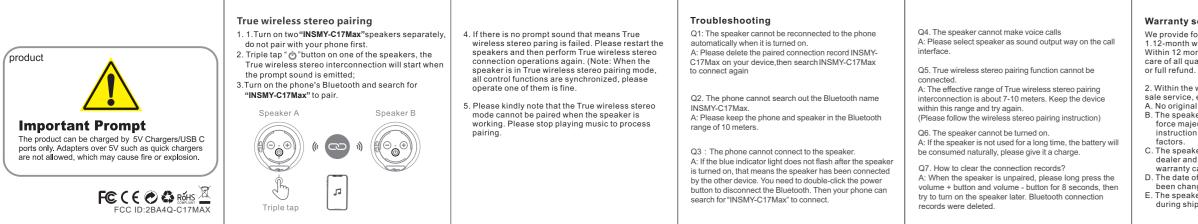

# INSMY-C17Max 产品说明书 风琴折 尺寸:60\*60MM 工艺:157g铜版纸+压痕 CMYK四色印刷





| / service                                                                                                                                                                                                                                                                                                                                                                                                                           |                                                                                                                                                                                                                                                                                                                |                                    | Specification