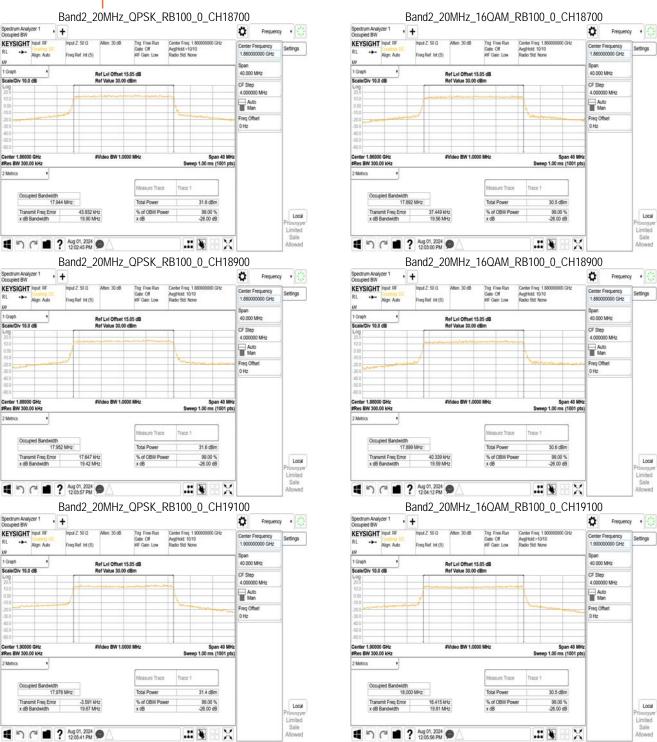

f (886-2) 2298-0488

SGS Taiwan Ltd.

Page: 76 of 380

Unless otherwise stated the results shown in this test report refer only to the sample(s) tested and such sample(s) are retained for 90 days only. 除非兄右诊证,此就生生属类别结子样品合善,同时此样品值是2000子。木都生土领木公司患而纯可,不可驾设海剿。

除非另有說明,此報告結果僅對測試之樣品負責,同時此樣品僅保留的天。本報告未經本公司書面許可,不可部份複製。
This document is issued by the Company subject to its General Conditions of Service printed overleaf, available on request or accessible at <a href="http://www.sgs.com.tw/Terms-and-Conditions">http://www.sgs.com.tw/Terms-and-Conditions</a> and for electronic format documents, subject to Terms and Conditions for Electronic Documents at <a href="http://www.sgs.com.tw/Terms-and-Conditions">http://www.sgs.com.tw/Terms-and-Conditions</a>. Attention is drawn to the limitation of liability, indemnification and jurisdiction issues defined therein. Any holder of this document is advised that information contained hereon reflects the Company's findings at the time of its intervention only and within the limits of Client's instructions, if any. The Company's sole responsibility is to its Client and this document does not exonerate parties to a transaction from exercising all their rights and obligations under the transaction documents. This document cannot be reproduced except in full, without prior written approval of the Company. Any unauthorized alteration, forgery or falsification of the content or appearance of this document is unlawful and offenders may be prosecuted to the fullest extent of the law.