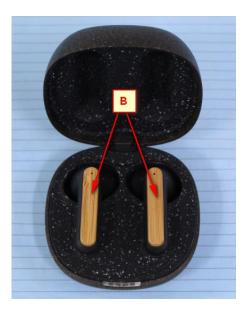

Referring to the above quote, as the device is too small for the FCC ID: (PVB-EMDE021R) to be printed. The FCC ID will be moved to user manual and charging case. The details are as below:

- A. Side surface (A): The curvature shape is not flat, so it's hard to affix the label on the surface of the earbuds.
- B. Top cover (B): The top cover does not provide enough physical space to fit the printing of the FCC ID according to below reference picture.