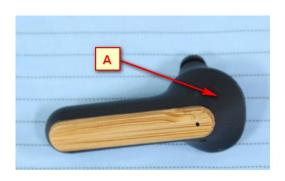

Referring to the above quote, as the device is too small for the FCC ID: (PVB-EMDE021R) to be printed. The FCC ID will be moved to user manual and charging case. The details are as below:

- A. Side surface (A): The curvature shape is not flat, so it's hard to affix the label on the surface of the earbuds.
- B. Top cover (B): The top cover does not provide enough physical space to fit the printing of the FCC ID according to below reference picture.