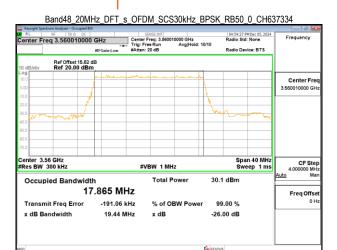

### Band48 20MHz DFT s OFDM SCS30kHz 64QAM RB50 0 CH637334

Band48\_20MHz\_DFT\_s\_OFDM\_SCS30kHz\_64QAM\_RB50\_0\_CH641668

Band48\_20MHz\_DFT\_s\_OFDM\_SCS30kHz\_64QAM\_RB50\_0\_CH646000

Unless otherwise stated the results shown in this test report refer only to the sample(s) tested and such sample(s) are retained for 90 days only.