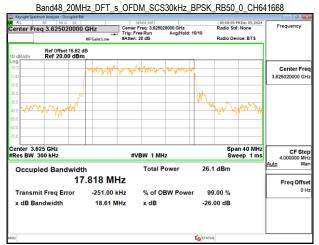

### Band48 20MHz DFT s OFDM SCS30kHz 64QAM RB50 0 CH637334

Band48\_20MHz\_DFT\_s\_OFDM\_SCS30kHz\_64QAM\_RB50\_0\_CH641668

Band48\_20MHz\_DFT\_s\_OFDM\_SCS30kHz\_64QAM\_RB50\_0\_CH646000

Unless otherwise stated the results shown in this test report refer only to the sample(s) tested and such sample(s) are retained for 90 days only.