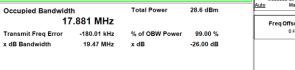

### Band48 20MHz DFT s OFDM SCS30kHz 64QAM RB50 0 CH637334

Band48\_20MHz\_DFT\_s\_OFDM\_SCS30kHz\_64QAM\_RB50\_0\_CH641668

Band48\_20MHz\_DFT\_s\_OFDM\_SCS30kHz\_64QAM\_RB50\_0\_CH646000

Unless otherwise stated the results shown in this test report refer only to the sample(s) tested and such sample(s) are retained for 90 days only.