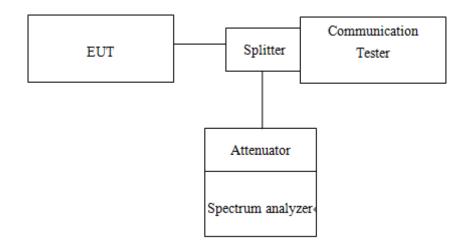

#### 10.2 Test SET-UP

#### 10.3 **Measurement Procedure**

#### 10.3.1 **Conducted Emission**

The RF output of the transceiver was connected to a spectrum analyzer through appropriate attenuation The resolution bandwidth of the spectrum analyzer was set at 1MHz. sufficient scans were taken to show the out of band Emissions if any up to 10th harmonic.

To connect Antenna Port of EUT to Spectrum.

Set RBW = 1MHz & VBW = 1MHz on Spectrum.

Allow trace to fully stabilize

Repeat above procedures until all default test channel measured were complete.

Unless otherwise stated the results shown in this test report refer only to the sample(s) tested and such sample(s) are retained for 90 days only. 除非另有說明,此報告結果僅對測試之樣品負責,同時此樣品僅保留90天。本報告未經本公司書面許可,不可部份複製。