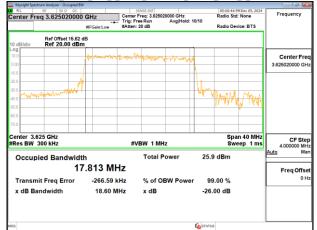

## Band48\_20MHz\_DFT\_s\_OFDM\_SCS30kHz\_16QAM\_RB50\_0\_CH646000

### Band48 20MHz DFT s OFDM SCS30kHz 64QAM RB50 0 CH637334

Band48\_20MHz\_DFT\_s\_OFDM\_SCS30kHz\_64QAM\_RB50\_0\_CH641668

Band48\_20MHz\_DFT\_s\_OFDM\_SCS30kHz\_64QAM\_RB50\_0\_CH646000

Unless otherwise stated the results shown in this test report refer only to the sample(s) tested and such sample(s) are retained for 90 days only.