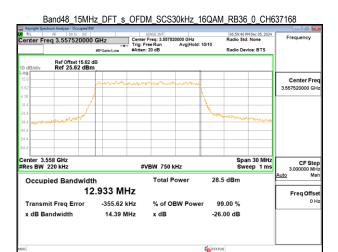

Transmit Freg Error

x dB Bandwidth

-2.715 kHz

9.724 MHz

**Report No.: TERF2410003184ER** 

Page: 46 of 96

% of OBW Power

x dB

99.00 %

-26.00 dB

Unless otherwise stated the results shown in this test report refer only to the sample(s) tested and such sample(s) are retained for 90 days only.

除非另有說明,此報告結果僅對測試之樣品負責,同時此樣品僅保留90天。本報告未經本公司書面許可,不可部份複製。
This document is issued by the Company subject to its General Conditions of Service printed overleaf, available on request or accessible at <a href="http://www.sgs.com.tw/Terms-and-Conditions">http://www.sgs.com.tw/Terms-and-Conditions</a> and for electronic format documents, subject to Terms and Conditions for Electronic Documents at <a href="http://www.sgs.com.tw/Terms-and-Conditions">http://www.sgs.com.tw/Terms-and-Conditions</a>. Attention is drawn to the limitation of liability, indemnification and jurisdiction issues defined therein. Any holder of this document is advised that information contained hereon reflects the Company's findings at the time of its intervention only and within the limits of Client's instructions, if any. The Company's sole responsibility is to its Client and this document does not exonerate parties to a transaction from exercising all their rights and obligations under the transaction documents. This document cannot be reproduced except in full, without prior written approval of the Company. Any unauthorized alteration, forgery or falsification of the content or appearance of this document is unlawful and offenders may be prosecuted to the fullest extent of the law