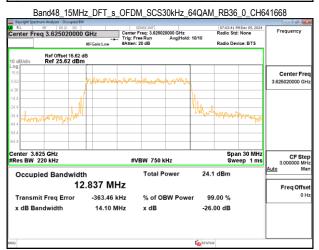

### Band48 20MHz DFT s OFDM SCS30kHz 64QAM RB50 0 CH637334

Band48\_20MHz\_DFT\_s\_OFDM\_SCS30kHz\_64QAM\_RB50\_0\_CH641668

Band48\_20MHz\_DFT\_s\_OFDM\_SCS30kHz\_64QAM\_RB50\_0\_CH646000

Unless otherwise stated the results shown in this test report refer only to the sample(s) tested and such sample(s) are retained for 90 days only.