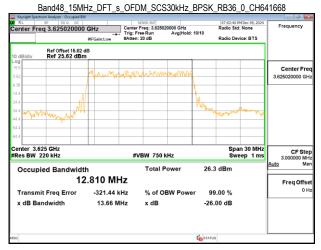

### Band48 20MHz DFT s OFDM SCS30kHz 64QAM RB50 0 CH637334

Band48\_20MHz\_DFT\_s\_OFDM\_SCS30kHz\_64QAM\_RB50\_0\_CH641668

Band48\_20MHz\_DFT\_s\_OFDM\_SCS30kHz\_64QAM\_RB50\_0\_CH646000

Unless otherwise stated the results shown in this test report refer only to the sample(s) tested and such sample(s) are retained for 90 days only.