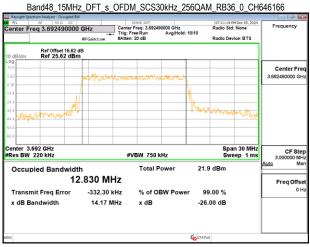

### Band48 20MHz DFT s OFDM SCS30kHz 64QAM RB50 0 CH637334

Band48\_20MHz\_DFT\_s\_OFDM\_SCS30kHz\_64QAM\_RB50\_0\_CH641668

Band48\_20MHz\_DFT\_s\_OFDM\_SCS30kHz\_64QAM\_RB50\_0\_CH646000

Unless otherwise stated the results shown in this test report refer only to the sample(s) tested and such sample(s) are retained for 90 days only.