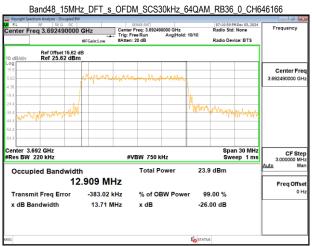

Transmit Freg Error

x dB Bandwidth

-2.715 kHz

9.724 MHz

**Report No.: TERF2410003184ER** 

Page: 46 of 96

% of OBW Power

x dB

99.00 %

-26.00 dB

Unless otherwise stated the results shown in this test report refer only to the sample(s) tested and such sample(s) are retained for 90 days only.

除非另有說明,此報告結果僅對測試之樣品負責,同時此樣品僅保留90天。本報告未經本公司書面許可,不可部份複製。
This document is issued by the Company subject to its General Conditions of Service printed overleaf, available on request or accessible at <a href="http://www.sgs.com.tw/Terms-and-Conditions">http://www.sgs.com.tw/Terms-and-Conditions</a> and for electronic format documents, subject to Terms and Conditions for Electronic Documents at <a href="http://www.sgs.com.tw/Terms-and-Conditions">http://www.sgs.com.tw/Terms-and-Conditions</a>. Attention is drawn to the limitation of liability, indemnification and jurisdiction issues defined therein. Any holder of this document is advised that information contained hereon reflects the Company's findings at the time of its intervention only and within the limits of Client's instructions, if any. The Company's sole responsibility is to its Client and this document does not exonerate parties to a transaction from exercising all their rights and obligations under the transaction documents. This document cannot be reproduced except in full, without prior written approval of the Company. Any unauthorized alteration, forgery or falsification of the content or appearance of this document is unlawful and offenders may be prosecuted to the fullest extent of the law