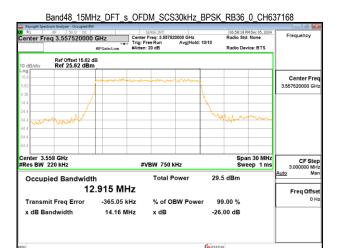

## Band48\_20MHz\_DFT\_s\_OFDM\_SCS30kHz\_16QAM\_RB50\_0\_CH646000

### Band48 20MHz DFT s OFDM SCS30kHz 64QAM RB50 0 CH637334

Band48\_20MHz\_DFT\_s\_OFDM\_SCS30kHz\_64QAM\_RB50\_0\_CH641668

Band48\_20MHz\_DFT\_s\_OFDM\_SCS30kHz\_64QAM\_RB50\_0\_CH646000

Unless otherwise stated the results shown in this test report refer only to the sample(s) tested and such sample(s) are retained for 90 days only.