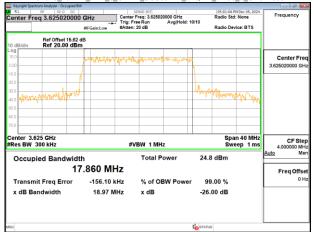

## Band48\_20MHz\_DFT\_s\_OFDM\_SCS30kHz\_256QAM\_RB50\_0\_CH641668

## Band48\_20MHz\_DFT\_s\_OFDM\_SCS30kHz\_256QAM\_RB50\_0\_CH646000

Unless otherwise stated the results shown in this test report refer only to the sample(s) tested and such sample(s) are retained for 90 days only.