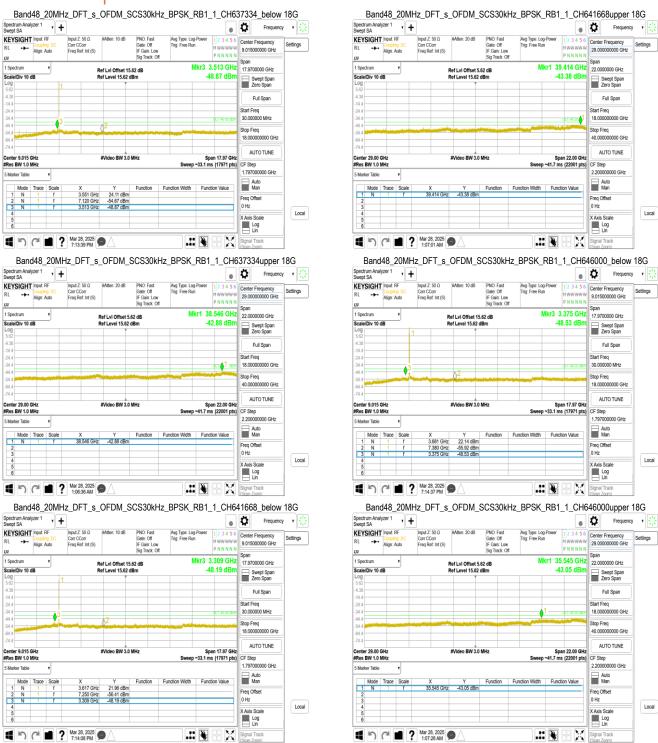

#### 10.3.2 **Band Edge**

- To connect Antenna Port of EUT to Spectrum.
- The band edge of low and high channels for the highest RF powers was measured. Setting RBW ≥ 1% EBW or specified reference bandwidth.
- 3. If RBW is set the specified reference bandwidth, add a correction factor to meet 1% EBW.
- 4. Allow trace to fully stabilize
- 5. Repeat above procedures until all default test channel measured were complete.

#### 10.4 **Test Results:**

Refer to next page for test plots.

Unless otherwise stated the results shown in this test report refer only to the sample(s) tested and such sample(s) are retained for 90 days only.

#### 10.4.1 **Unwanted Emission**

Unless otherwise stated the results shown in this test report refer only to the sample(s) tested and such sample(s) are retained for 90 days only.

除非另有說明,此報告結果僅對測試之樣品負責,同時此樣品僅保留90天。本報告未經本公司書面許可,不可部份複製。
This document is issued by the Company subject to its General Conditions of Service printed overleaf, available on request or accessible at <a href="http://www.sgs.com.tw/Terms-and-Conditions">http://www.sgs.com.tw/Terms-and-Conditions</a> and for electronic format documents, subject to Terms and Conditions for Electronic Documents at <a href="http://www.sgs.com.tw/Terms-and-Conditions">http://www.sgs.com.tw/Terms-and-Conditions</a>. Attention is drawn to the limitation of liability, indemnification and jurisdiction issues defined therein. Any holder of this document is advised that information contained hereon reflects the Company's findings at the time of its intervention only and within the limits of Client's instructions, if any. The Company's sole responsibility is to its Client and this document does not exonerate parties to a transaction from exercising all their rights and obligations under the transaction documents. This document cannot be reproduced except in full, without prior written approval of the Company. Any unauthorized alteration, forgery or falsification of the content or appearance of this document is unlawful and offenders may be prosecuted to the fullest extent of the law