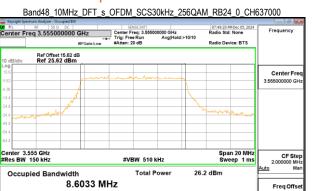

## Band48\_20MHz\_DFT\_s\_OFDM\_SCS30kHz\_16QAM\_RB50\_0\_CH646000

### Band48 20MHz DFT s OFDM SCS30kHz 64QAM RB50 0 CH637334

Band48\_20MHz\_DFT\_s\_OFDM\_SCS30kHz\_64QAM\_RB50\_0\_CH641668

Band48\_20MHz\_DFT\_s\_OFDM\_SCS30kHz\_64QAM\_RB50\_0\_CH646000

Unless otherwise stated the results shown in this test report refer only to the sample(s) tested and such sample(s) are retained for 90 days only.