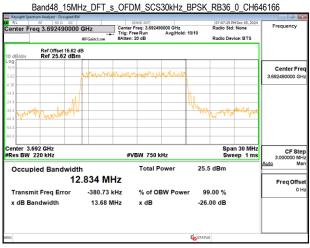

Transmit Freg Error

x dB Bandwidth

-2.715 kHz

9.724 MHz

**Report No.: TERF2410003184ER** 

Page: 46 of 96

% of OBW Power

x dB

99.00 %

-26.00 dB

Unless otherwise stated the results shown in this test report refer only to the sample(s) tested and such sample(s) are retained for 90 days only.

除非另有說明,此報告結果僅對測試之樣品負責,同時此樣品僅保留90天。本報告未經本公司書面許可,不可部份複製。
This document is issued by the Company subject to its General Conditions of Service printed overleaf, available on request or accessible at <a href="http://www.sgs.com.tw/Terms-and-Conditions">http://www.sgs.com.tw/Terms-and-Conditions</a> and for electronic format documents, subject to Terms and Conditions for Electronic Documents at <a href="http://www.sgs.com.tw/Terms-and-Conditions">http://www.sgs.com.tw/Terms-and-Conditions</a>. Attention is drawn to the limitation of liability, indemnification and jurisdiction issues defined therein. Any holder of this document is advised that information contained hereon reflects the Company's findings at the time of its intervention only and within the limits of Client's instructions, if any. The Company's sole responsibility is to its Client and this document does not exonerate parties to a transaction from exercising all their rights and obligations under the transaction documents. This document cannot be reproduced except in full, without prior written approval of the Company. Any unauthorized alteration, forgery or falsification of the content or appearance of this document is unlawful and offenders may be prosecuted to the fullest extent of the law