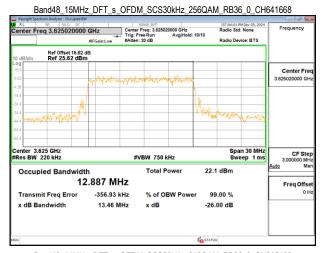

### Band48 20MHz DFT s OFDM SCS30kHz 64QAM RB50 0 CH637334

Band48\_20MHz\_DFT\_s\_OFDM\_SCS30kHz\_64QAM\_RB50\_0\_CH641668

Band48\_20MHz\_DFT\_s\_OFDM\_SCS30kHz\_64QAM\_RB50\_0\_CH646000

Unless otherwise stated the results shown in this test report refer only to the sample(s) tested and such sample(s) are retained for 90 days only.