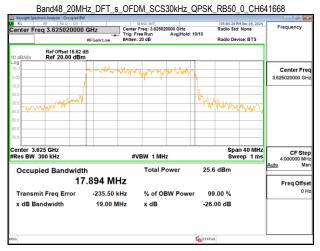

### Band48 20MHz DFT s OFDM SCS30kHz 64QAM RB50 0 CH637334

Band48\_20MHz\_DFT\_s\_OFDM\_SCS30kHz\_64QAM\_RB50\_0\_CH641668

Band48\_20MHz\_DFT\_s\_OFDM\_SCS30kHz\_64QAM\_RB50\_0\_CH646000

Unless otherwise stated the results shown in this test report refer only to the sample(s) tested and such sample(s) are retained for 90 days only.