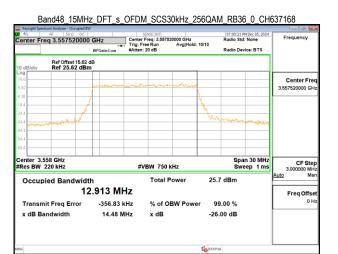

### Band48 20MHz DFT s OFDM SCS30kHz 64QAM RB50 0 CH637334

Band48\_20MHz\_DFT\_s\_OFDM\_SCS30kHz\_64QAM\_RB50\_0\_CH641668

Band48\_20MHz\_DFT\_s\_OFDM\_SCS30kHz\_64QAM\_RB50\_0\_CH646000

Unless otherwise stated the results shown in this test report refer only to the sample(s) tested and such sample(s) are retained for 90 days only.