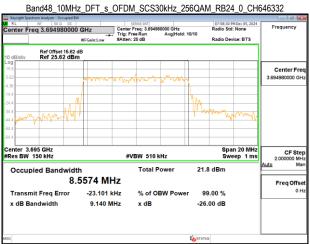

## Band48\_20MHz\_DFT\_s\_OFDM\_SCS30kHz\_256QAM\_RB50\_0\_CH641668

## Band48\_20MHz\_DFT\_s\_OFDM\_SCS30kHz\_256QAM\_RB50\_0\_CH646000

Unless otherwise stated the results shown in this test report refer only to the sample(s) tested and such sample(s) are retained for 90 days only.