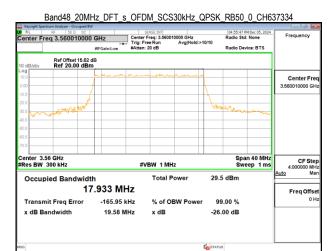

### Band48 20MHz DFT s OFDM SCS30kHz 64QAM RB50 0 CH637334

Band48\_20MHz\_DFT\_s\_OFDM\_SCS30kHz\_64QAM\_RB50\_0\_CH641668

Band48\_20MHz\_DFT\_s\_OFDM\_SCS30kHz\_64QAM\_RB50\_0\_CH646000

Unless otherwise stated the results shown in this test report refer only to the sample(s) tested and such sample(s) are retained for 90 days only.