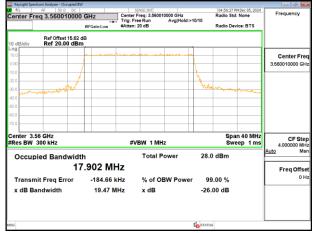

## Band48\_20MHz\_DFT\_s\_OFDM\_SCS30kHz\_256QAM\_RB50\_0\_CH641668

## Band48\_20MHz\_DFT\_s\_OFDM\_SCS30kHz\_256QAM\_RB50\_0\_CH646000

Unless otherwise stated the results shown in this test report refer only to the sample(s) tested and such sample(s) are retained for 90 days only.