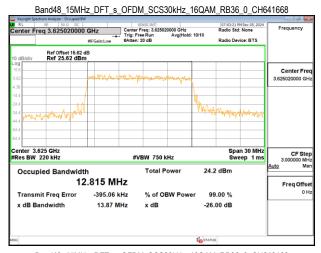

### Band48 20MHz DFT s OFDM SCS30kHz 64QAM RB50 0 CH637334

Band48\_20MHz\_DFT\_s\_OFDM\_SCS30kHz\_64QAM\_RB50\_0\_CH641668

Band48\_20MHz\_DFT\_s\_OFDM\_SCS30kHz\_64QAM\_RB50\_0\_CH646000

Unless otherwise stated the results shown in this test report refer only to the sample(s) tested and such sample(s) are retained for 90 days only.