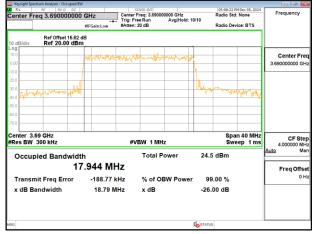

### Band48 20MHz DFT s OFDM SCS30kHz 64QAM RB50 0 CH637334

Band48\_20MHz\_DFT\_s\_OFDM\_SCS30kHz\_64QAM\_RB50\_0\_CH641668

Band48\_20MHz\_DFT\_s\_OFDM\_SCS30kHz\_64QAM\_RB50\_0\_CH646000

Unless otherwise stated the results shown in this test report refer only to the sample(s) tested and such sample(s) are retained for 90 days only.