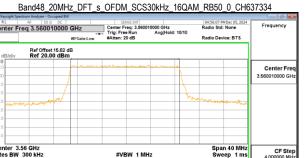

### Band48 20MHz DFT s OFDM SCS30kHz 64QAM RB50 0 CH637334

Band48\_20MHz\_DFT\_s\_OFDM\_SCS30kHz\_64QAM\_RB50\_0\_CH641668

Band48\_20MHz\_DFT\_s\_OFDM\_SCS30kHz\_64QAM\_RB50\_0\_CH646000

Unless otherwise stated the results shown in this test report refer only to the sample(s) tested and such sample(s) are retained for 90 days only.