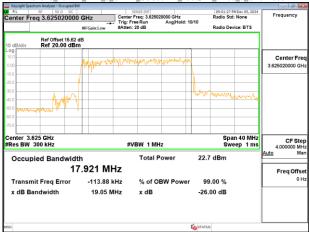

## Band48\_20MHz\_DFT\_s\_OFDM\_SCS30kHz\_256QAM\_RB50\_0\_CH646000

Unless otherwise stated the results shown in this test report refer only to the sample(s) tested and such sample(s) are retained for 90 days only.