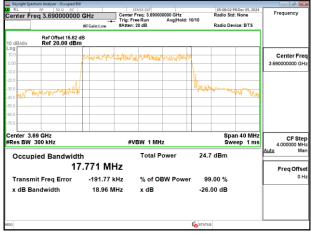

## Band48\_20MHz\_DFT\_s\_OFDM\_SCS30kHz\_16QAM\_RB50\_0\_CH646000

### Band48 20MHz DFT s OFDM SCS30kHz 64QAM RB50 0 CH637334

Band48\_20MHz\_DFT\_s\_OFDM\_SCS30kHz\_64QAM\_RB50\_0\_CH641668

Band48\_20MHz\_DFT\_s\_OFDM\_SCS30kHz\_64QAM\_RB50\_0\_CH646000

Unless otherwise stated the results shown in this test report refer only to the sample(s) tested and such sample(s) are retained for 90 days only.