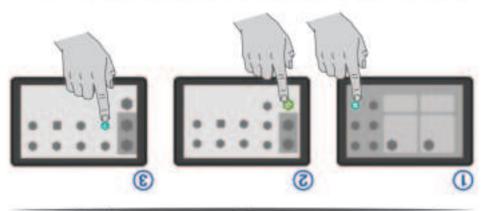

## Set Up . Configuration . Configurazione . Einrichtung . Configurar . Configurar

Live Services • Services Live • Servizi Live • Live-Dienste • Servicios en directo • Serviços Live

garmin.com/treadapp