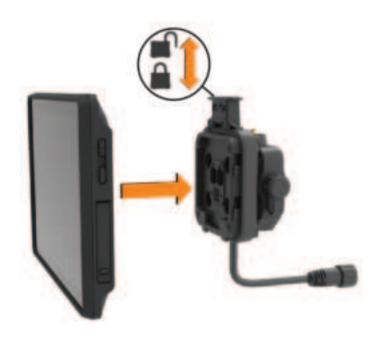

## Set Up . Configuration . Configurazione . Einrichtung . Configurar . Configurar

Live Services • Services Live • Servizi Live • Live-Dienste • Servicios en directo • Serviços Live

garmin.com/treadapp