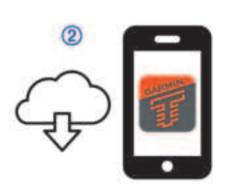

## Set Up . Configuration . Configurazione . Einrichtung . Configurar . Configurar

Live Services • Services Live • Servizi Live • Live-Dienste • Servicios en directo • Serviços Live

garmin.com/treadapp