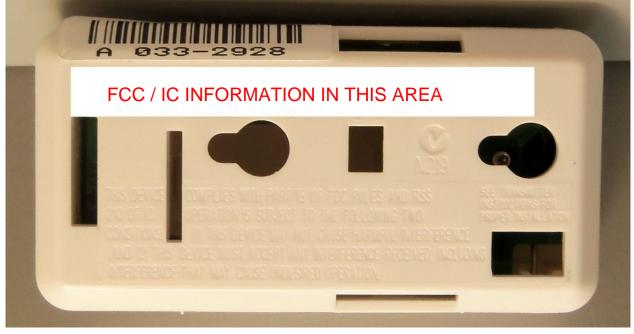

## LABEL WITH FCC / IC INFORMATION WILL BE EMBOSSED IN THE PLASTIC CASE BACK:

#### WITH TERMINAL BLOCK (FOR PMN 5816ST)