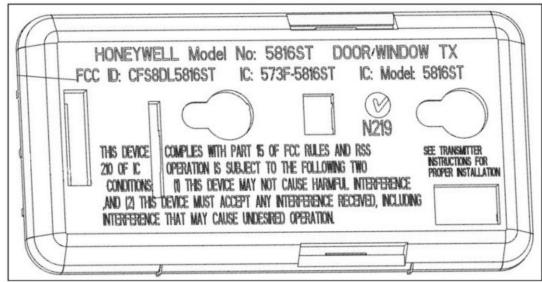

## MECHANICAL DRAWINGS

Text locations and content for the 2 variations of the product (<u>without</u> the terminal block for 5816S, <u>with</u> the terminal block for 5816ST) are shown in these two mechanical drawings below

#### WITH TERMINAL BLOCK (FOR PMN 5816ST)