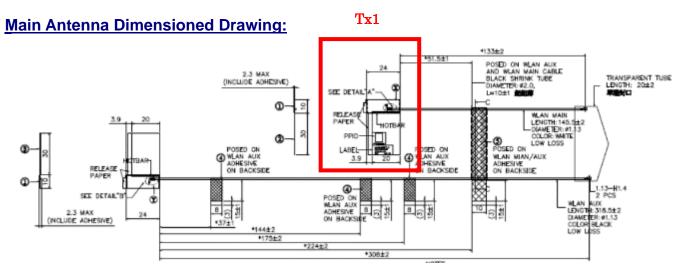

wing of Main antenna here.

## **Main Antenna Dimensioned Drawing:**



#### **Main Antenna Photo:**









### Include a dimensioned photo and dimensioned drawing of Aux antenna here.

# **Aux Antenna Dimensioned Drawing:**



#### **Aux Antenna Photo:**









#### Include front view photo of all 2 antennas here.

Antenna Manufacturer: Hong-BO Co., Ltd

Antenna Part Number: **025.901TA.0001**(260-29074) (Tx1 or Rx1) (Tx2 or Rx2)



### Include back view photo of all 2 antennas here.

Antenna Manufacturer: Hong-BO Co., Ltd

Antenna Part Number: **025.901TA.0001**(260-29074) (Tx1 or Rx1) (Tx2 or Rx2)



Note: antenna photo should include L type ruler

# **Section 2. Dimensioned Photos or Drawings of Antennas**

Include a dimensioned photo and dimensioned drawing of Main antenna here.





Include a dimensioned photo and dimensioned drawing of Aux antenna here.

#### **Aux Antenna Dimensioned Drawing:**



#### **Aux Antenna Photo:**



#### Include front view photo of all 2 antennas here.

Antenna Manufacturer: WNC



## Include back view photo of all 2 antennas here.

Antenna Manufacturer: WNC



Note: antenna photo should include L type ruler