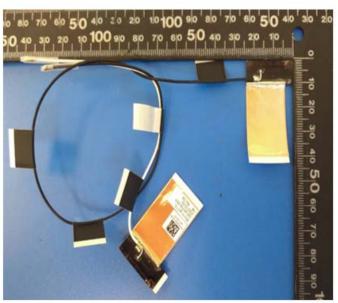

### Include back view photo of all 2 antennas here.

Antenna Manufacturer: Hong-BO Co., Ltd

Antenna Part Number: **025.901TA.0001**(260-29074) (Tx1 or Rx1) (Tx2 or Rx2)

Note: antenna photo should include L type ruler

## Include back view photo of all 2 antennas here.

Antenna Manufacturer: WNC

Note: antenna photo should include L type ruler