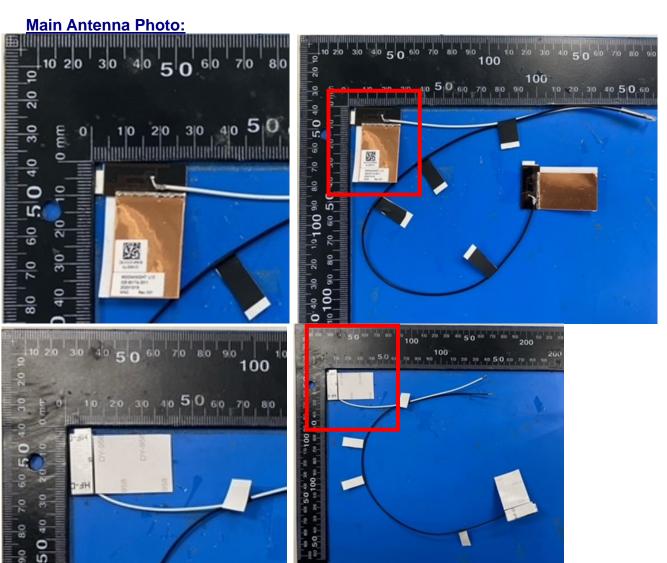

ng of Main antenna here.

## **Main Antenna Dimensioned Drawing:**



#### **Main Antenna Photo:**









### Include a dimensioned photo and dimensioned drawing of Aux antenna here.

# **Aux Antenna Dimensioned Drawing:**



#### **Aux Antenna Photo:**









#### Include front view photo of all 2 antennas here.

Antenna Manufacturer: Hong-BO Co., Ltd

Antenna Part Number: **025.901TA.0001**(260-29074) (Tx1 or Rx1) (Tx2 or Rx2)



### Include back view photo of all 2 antennas here.

Antenna Manufacturer: Hong-BO Co., Ltd

Antenna Part Number: **025.901TA.0001**(260-29074) (Tx1 or Rx1) (Tx2 or Rx2)



Note: antenna photo should include L type ruler

# **Section 2. Dimensioned Photos or Drawings of Antennas**

Include a dimensioned photo and dimensioned drawing of Main antenna here.





Include a dimensioned photo and dimensioned drawing of Aux antenna here.

#### **Aux Antenna Dimensioned Drawing:**



#### **Aux Antenna Photo:**



#### Include front view photo of all 2 antennas here.

Antenna Manufacturer: WNC



## Include back view photo of all 2 antennas here.

Antenna Manufacturer: WNC



Note: antenna photo should include L type ruler