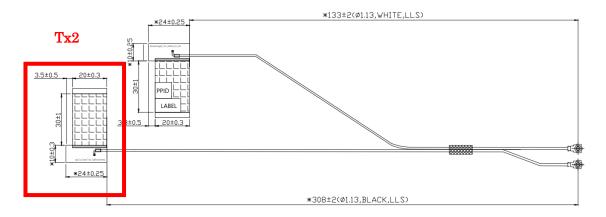

## **Main Antenna Dimensioned Drawing:**

# **Aux Antenna Dimensioned Drawing:**