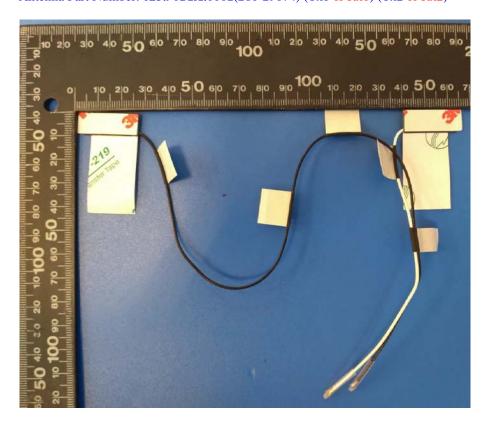

#### Include front view photo of all 2 antennas here.

Antenna Manufacturer: WNC

## Include back view photo of all 2 antennas here.

Antenna Manufacturer: WNC

Note: antenna photo should include L type ruler