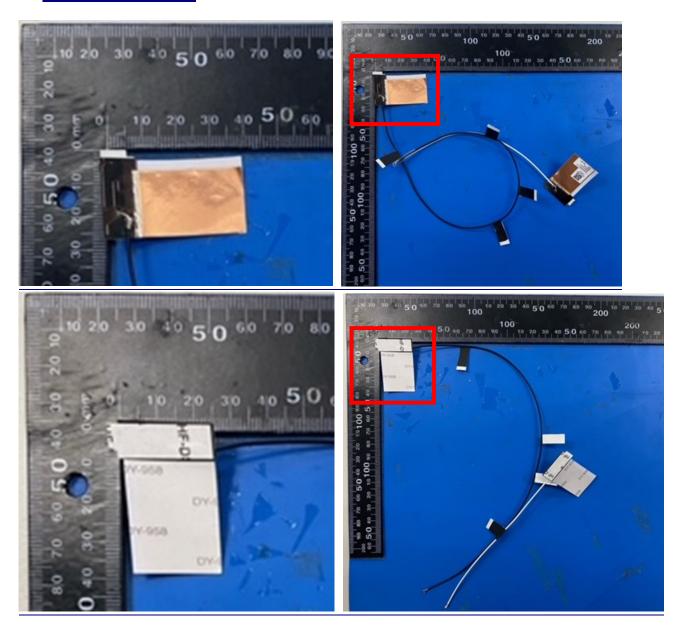

ioned drawing of Aux antenna here.

# **Aux Antenna Dimensioned Drawing:**



#### **Aux Antenna Photo:**









#### Include front view photo of all 2 antennas here.

Antenna Manufacturer: Hong-BO Co., Ltd

Antenna Part Number: **025.901TA.0001**(260-29074) (Tx1 or Rx1) (Tx2 or Rx2)



### Include back view photo of all 2 antennas here.

Antenna Manufacturer: Hong-BO Co., Ltd

Antenna Part Number: **025.901TA.0001**(260-29074) (Tx1 or Rx1) (Tx2 or Rx2)



Note: antenna photo should include L type ruler

# **Section 2. Dimensioned Photos or Drawings of Antennas**

Include a dimensioned photo and dimensioned drawing of Main antenna here.





Include a dimensioned photo and dimensioned drawing of Aux antenna here.

#### **Aux Antenna Dimensioned Drawing:**



#### **Aux Antenna Photo:**



#### Include front view photo of all 2 antennas here.

Antenna Manufacturer: WNC



## Include back view photo of all 2 antennas here.

Antenna Manufacturer: WNC



Note: antenna photo should include L type ruler