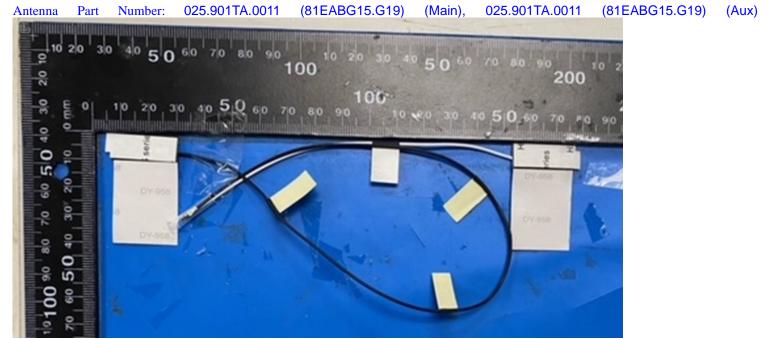

## Include back view photo of all 2 antennas here.

Antenna Manufacturer: WNC

Note: antenna photo should include L type ruler