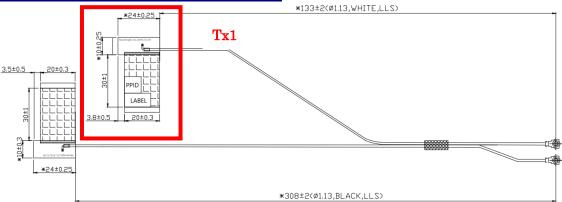

# **Section 2. Dimensioned Photos or Drawings of Antennas**

Include a dimensioned photo and dimensioned drawing of Main antenna here.

## **Main Antenna Dimensioned Drawing:**



#### **Main Antenna Photo:**









### Include a dimensioned photo and dimensioned drawing of Aux antenna here.

# **Aux Antenna Dimensioned Drawing:**



#### **Aux Antenna Photo:**









#### Include front view photo of all 2 antennas here.

Antenna Manufacturer: Hong-BO Co., Ltd

Antenna Part Number: **025.901TA.0001**(260-29074) (Tx1 or Rx1) (Tx2 or Rx2)



### Include back view photo of all 2 antennas here.

Antenna Manufacturer: Hong-BO Co., Ltd

Antenna Part Number: **025.901TA.0001**(260-29074) (Tx1 or Rx1) (Tx2 or Rx2)



Note: antenna photo should include L type ruler

# **Section 2. Dimensioned Photos or Drawings of Antennas**

Include a dimensioned photo and dimensioned drawing of Main antenna here.





Include a dimensioned photo and dimensioned drawing of Aux antenna