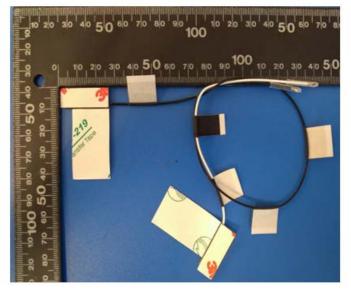

#### Include front view photo of all 2 antennas here.

Antenna Manufacturer: Hong-BO Co., Ltd

Antenna Part Number: **025.901TA.0001**(260-29074) (Tx1 or Rx1) (Tx2 or Rx2)