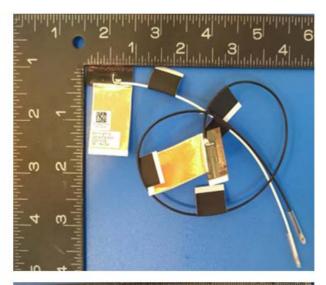

### Include back view photo of all 2 antennas here.

Antenna Manufacturer: Hong-BO Co., Ltd

Antenna Part Number: **025.901TA.0001**(260-29074) (Tx1 or Rx1) (Tx2 or Rx2)

Note: antenna photo should include L type ruler