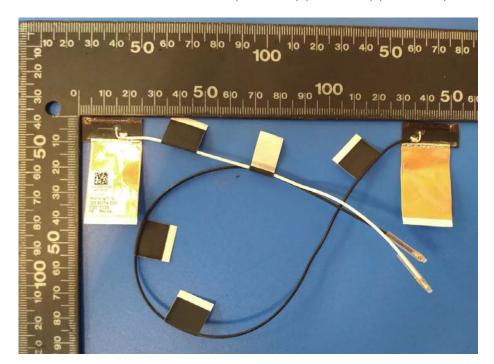

### Include back view photo of all 2 antennas here.

Antenna Manufacturer: Hong-BO Co., Ltd

Antenna Part Number: **025.901TA.0001**(260-29074) (Tx1 or Rx1) (Tx2 or Rx2)

Note: antenna photo should include L type ruler