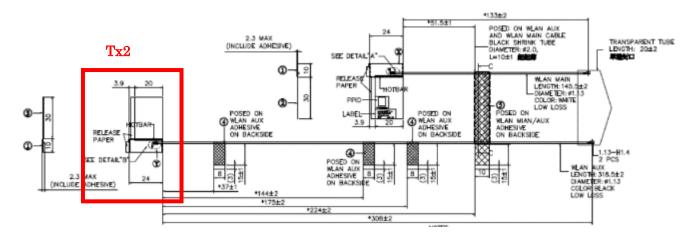

a dimensioned photo and dimensioned drawing of Aux antenna here.

# **Aux Antenna Dimensioned Drawing:**



#### **Aux Antenna Photo:**









#### Include front view photo of all 2 antennas here.

Antenna Manufacturer: Hong-BO Co., Ltd

Antenna Part Number: **025.901TA.0001**(260-29074) (Tx1 or Rx1) (Tx2 or Rx2)



### Include back view photo of all 2 antennas here.

Antenna Manufacturer: Hong-BO Co., Ltd

Antenna Part Number: **025.901TA.0001**(260-29074) (Tx1 or Rx1) (Tx2 or Rx2)



Note: antenna photo should include L type ruler

# **Section 2. Dimensioned Photos or Drawings of Antennas**

Include a dimensioned photo and dimensioned drawing of Main antenna here.





Include a dimensioned photo and dimensioned drawing of Aux antenna here.

#### **Aux Antenna Dimensioned Drawing:**



#### **Aux Antenna Photo:**



#### Include front view photo of all 2 antennas here.

Antenna Manufacturer: WNC



## Include back view photo of all 2 antennas here.

Antenna Manufacturer: WNC



Note: antenna photo should include L type ruler