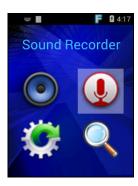

| 3.1 Scan Service   | 25 |
|--------------------|----|
| 3.2 File Manager   | 29 |
| 3.3 Update Center  | 30 |
| 3.4 Sound Recorder | 31 |
| 3.5 MoboLink       | 32 |