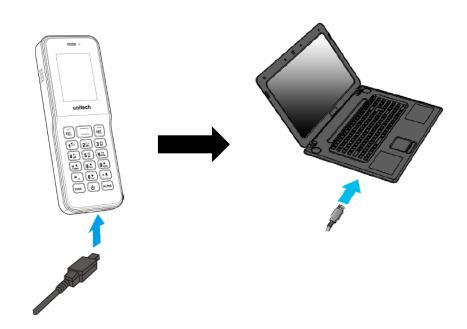

etting

Current model is not available.



# 2.6 WLAN Setting

1. Go to **Settings** and press **ENG** key.



2. In Wireless & networks section, Select **Wi-Fi**. To see available networks, turn Wi-Fi **ON**. And choose the available networks



3. Choose the available networks, and enter the Password and choose **Connect.** 





## 2.7 PAN Setting

1. Go to **Settings** and press **ENG** key.



2. In Wireless & networks section, Select **Bluetooth**.



- 3. Turn Bluetooth on to see a list of available devices.
- 4. To pair the available device, choose the available device.



5. When enabled, the Bluetooth icon is displayed in the status bar.



## 2.8 GPS Setting

Current model is not available.

## 2.9 PC Setting

1. Connect the USB charging cable to the USB port of the PC device.



2. After connecting HT1 to PC with USB, you can find a removable storage on **my computer**.



## 2.10 Performing Factory data reset

1. Go to **Settings** and press **ENG** key.



2. Go to **Backup & reset**, select **Factory data reset**, it will erase all data from the device.







# 2.11 Programmable Keys





# **Chapter 3 - Introduction to**Applications

## 3.1 Scan Service

Go to ScanService, press ENT key.



2. You are now enter the **ScanService** application. Choose **Test** to start scanning barcodes.







3. Aim the Barcode Scanner Window to the barcode and press trigger button.



4. After scanning the barcodes, the barcode information is as shown below. Scanned data information / Save / Clear all scanned data







#### 3.1.1 More Options

For more options and setti