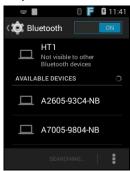

re options and settings, please go to :







# 2.2 HF Setting

Current model is not available.

# 2.3 UHF Setting

Current model is not available.

# 2.4 MSR Setting

Current model is not available.

# 2.5 WWAN Setting

Current model is not available.



# 2.6 WLAN Setting

1. Go to **Settings** and press **ENG** key.



2. In Wireless & networks section, Select **Wi-Fi**. To see available networks, turn Wi-Fi **ON**. And choose the available networks



3. Choose the available networks, and enter the Password and choose **Connect.** 





## 2.7 PAN Setting

1. Go to **Settings** and press **ENG** key.



2. In Wireless & networks section, Select **Bluetooth**.



- 3. Turn Bluetooth on to see a list of available devices.
- 4. To pair the available device, choose the available device.



5. When enabled, the Bluetooth icon is displayed in the status bar.



## 2.8 GPS Setting

Current model is not available.

## 2.9 PC Setting

1. Connect the USB charging cable to the USB port of the PC device.



2. After connecting HT1 to PC with USB, you can find a removable storage on **my computer**.



## 2.10 Performing Factory data reset

1. Go to **Settings** and press **ENG** key.



2. Go to **Backup & reset**, select **Factory data reset**, it will erase all data from the device.







# 2.11 Programmable Keys





# **Chapter 3 - Introduction to**Applications

## 3.1 Scan Service

Go to ScanService, press ENT key.



2. You are now enter the **ScanService** application. Choose **Test** to start scanning barcodes.







3. Aim the Barcode Scanner Window to the barcode and p