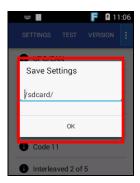

|





# **1.6.1 Home Key**

When press home key, there are items pop up from the menu such as Reboot, Settings and Applications. To select the related option, please press **ENT** key to enter the option.







# Chapter 2 - Installation & Operation

# 2.1 Barcode Setting

Go to ScanService, press ENT key.



2. You are now enter the **ScanService** application:

There are three main items : **Settings, Test and Version.** 



## 2.1.1 Settings

Choose the default barcode symbologies for a different application.







# 2.1.1.1 For Save / Load Settings, and Factory Default section

To save data, Please go to and then select **Save / Load Settings**, press **ENT** key to enter the next section.



#### Please select Save Settings – input path - OK



The save setting data is stored in File Manager. (Please see 3.2 File Manager)





#### 2.1.2 Test

Scanned data information / Save / Clear all scanned data



#### 2.1.3 Version

Show the recent version of ScanService



## 2.1.2 More Options

For more options and settings, please go to :







# 2.2 HF Setting

Current model is not available.

# 2.3 UHF Setting

Current model is not available.

# 2.4 MSR Setting

Current model is not available.

# 2.5 WWAN Setting

Current model is not available.



# 2.6 WLAN Setting

1. Go to **Settings** and press **ENG** key.



2. In Wireless & networks section, Select **Wi-Fi**. To see available networks, turn Wi-Fi **ON**. And choose the available networks



3. Choose the available networks, and enter the Password and choose **Connect.**