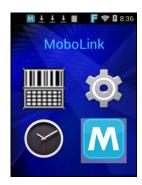

| 3.1 Scan Service   | 25 |
|--------------------|----|
| 3.2 File Manager   | 29 |
| 3.3 Update Center  | 30 |
| 3.4 Sound Recorder | 31 |
| 3.5 MoboLink       | 32 |