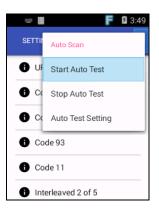

with USB, you can find a removable storage on **my computer**.



## 2.10 Performing Factory data reset

1. Go to **Settings** and press **ENG** key.



2. Go to **Backup & reset**, select **Factory data reset**, it will erase all data from the device.







# 2.11 Programmable Keys





# **Chapter 3 - Introduction to**Applications

## 3.1 Scan Service

Go to ScanService, press ENT key.



2. You are now enter the **ScanService** application. Choose **Test** to start scanning barcodes.







3. Aim the Barcode Scanner Window to the barcode and press trigger button.



4. After scanning the barcodes, the barcode information is as shown below. Scanned data information / Save / Clear all scanned data







#### 3.1.1 More Options

For more options and settings, please go to



Auto Scan



■ Scan2Key Setting



■ Device Option



On Screen Button Option



■ Save/ Load Settings



Update







#### 3.1.2 Multi Decode Scan

Multi decode scan function allows users to scan multiple barcodes at once.

- 1. Go to **Settings**, Choose **Scanner Options**, press **ENT** key.
- 2. Enable **Multi Decode Mode**, and input the barcode decode count, back to **Test** screen and start multi decode scan.



For video demonstration, please go to unitech youtube channel : <a href="https://youtu.be/coJ6y0hqT9c">https://youtu.be/coJ6y0hqT9c</a>



## 3.2 File Manager

1. Go to File Manager, press ENT key.



Settings

🔲 : Return to the previous page

: Main page

: Refresh

: Folder arrangement

: Folder Information



## 3.3 Update Center

1. Go to **Update Center**, press **ENT** key.