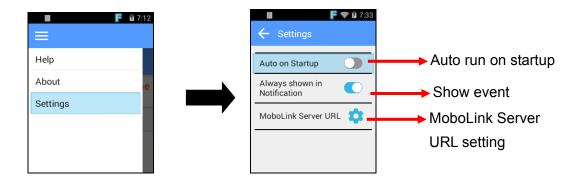

| 3.1 Scan Service   | 25 |
|--------------------|----|
| 3.2 File Manager   | 29 |
| 3.3 Update Center  | 30 |
| 3.4 Sound Recorder | 31 |
| 3.5 MoboLink       | 32 |