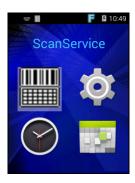

| 3.1 Scan Service   | 25 |
|--------------------|----|
| 3.2 File Manager   | 29 |
| 3.3 Update Center  | 30 |
| 3.4 Sound Recorder | 31 |
| 3.5 MoboLink       | 32 |