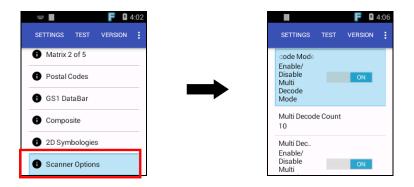

| 3.1 Scan Service   | 25 |
|--------------------|----|
| 3.2 File Manager   | 29 |
| 3.3 Update Center  | 30 |
| 3.4 Sound Recorder | 31 |
| 3.5 MoboLink       | 32 |