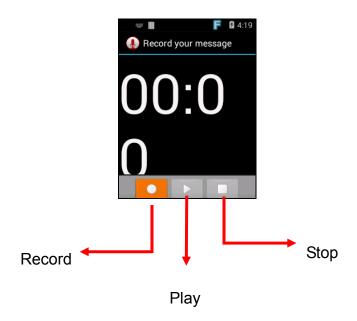

| 3.1 Scan Service   | 25 |
|--------------------|----|
| 3.2 File Manager   | 29 |
| 3.3 Update Center  | 30 |
| 3.4 Sound Recorder | 31 |
| 3.5 MoboLink       | 32 |