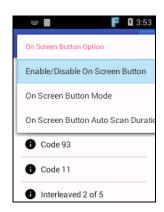

2.10 Performing Factory data reset

1. Go to **Settings** and press **ENG** key.



2. Go to **Backup & reset**, select **Factory data reset**, it will erase all data from the device.







# 2.11 Programmable Keys





# **Chapter 3 - Introduction to**Applications

## 3.1 Scan Service

Go to ScanService, press ENT key.



2. You are now enter the **ScanService** application. Choose **Test** to start scanning barcodes.







3. Aim the Barcode Scanner Window to the barcode and press trigger button.



4. After scanning the barcodes, the barcode information is as shown below. Scanned data information / Save / Clear all scanned data







#### 3.1.1 More Options

For more options and settings, please go to



Auto Scan



■ Scan2Key Setting



■ Device Option



On Screen Button Option



■ Save/ Load Settings



Update







#### 3.1.2 Multi Decode Scan

Multi decode scan function allows users to scan multiple barcodes at once.

- 1. Go to **Settings**, Choose **Scanner Options**, press **ENT** key.
- 2. Enable **Multi Decode Mode**, and input the barcode decode count, back to **Test** screen and start multi decode scan.



For video demonstration, please go to unitech youtube channel : <a href="https://youtu.be/coJ6y0hqT9c">https://youtu.be/coJ6y0hqT9c</a>



## 3.2 File Manager

1. Go to File Manager, press ENT key.



Settings

🔲 : Return to the previous page

: Main page

: Refresh

: Folder arrangement

: Folder Information



## 3.3 Update Center

1. Go to **Update Center**, press **ENT** key.



2. To update or check the latest version of software and application