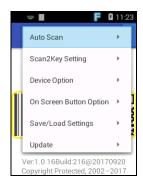

| 3.1 Scan Service   | 25 |
|--------------------|----|
| 3.2 File Manager   | 29 |
| 3.3 Update Center  | 30 |
| 3.4 Sound Recorder | 31 |
| 3.5 MoboLink       | 32 |