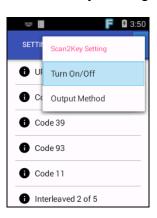

a removable storage on **my computer**.



## 2.10 Performing Factory data reset

1. Go to **Settings** and press **ENG** key.



2. Go to **Backup & reset**, select **Factory data reset**, it will erase all data from the device.







# 2.11 Programmable Keys





# **Chapter 3 - Introduction to**Applications

## 3.1 Scan Service

Go to ScanService, press ENT key.



2. You are now enter the **ScanService** application. Choose **Test** to start scanning barcodes.







3. Aim the Barcode Scanner Window to the barcode and press trigger button.



4. After scanning the barcodes, the barcode information is as shown below. Scanned data information / Save / Clear all scanned data







#### 3.1.1 More Options

For more options and settings, please go to



Auto Scan



■ Scan2Key Setting



■ Device Option



On Screen Button Option



■ Save/ Load Settings



Update







#### 3.1.2 Multi Decode Scan

Multi decode scan function allows users to scan multiple barcodes at once.

- 1. Go to **Settings**, Choose **Scanner Options**, press **ENT** key.
- 2. Enable **Multi Decode Mode**, and input the barcode decode count, back to **Test** screen and start multi decode scan.



For video demonstration, please go to unitech youtube channel : <a href="https://youtu.be/coJ6y0hqT9c">https://youtu.be/coJ6y0hqT9c</a>



## 3.2 File Manager

1. Go to File Manager, press ENT key.



Settings

🔲 : Return to the previous page

: Main page

: Refresh

: Folder arrangement

: Folder Information



## 3.3 Update Center

1. Go to **Update Center**, press **ENT** key.



2. To update or check