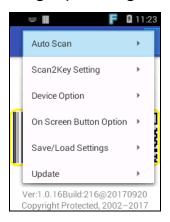

ng HT1 to PC with USB, you can find a removable storage on **my computer**.



## 2.10 Performing Factory data reset

1. Go to **Settings** and press **ENG** key.



2. Go to **Backup & reset**, select **Factory data reset**, it will erase all data from the device.







# 2.11 Programmable Keys





# **Chapter 3 - Introduction to**Applications

## 3.1 Scan Service

Go to ScanService, press ENT key.



2. You are now enter the **ScanService** application. Choose **Test** to start scanning barcodes.







3. Aim the Barcode Scanner Window to the barcode and press trigger button.



4. After scanning the barcodes, the barcode information is as shown below. Scanned data information / Save / Clear all scanned data







#### 3.1.1 More Options

For more options and settings, please go to



Auto Scan



■ Scan2Key Setting



■ Device Option



On Screen Button Option



■ Save/ Load Settings



Update







#### 3.1.2 Multi Decode Scan

Multi decode scan function allows users to scan multiple barcodes at once.

- 1. Go to **Settings**, Choose **Scanner Options**, press **ENT** key.
- 2. Enable **Multi Decode Mode**, and input the barcode decode count, back to **Test** screen and start multi decode scan.



For video demonstration, please go to unitech youtube channel : <a href="https://youtu.be/coJ6y0hqT9c">https://youtu.be/coJ6y0hqT9c</a>



## 3.2 File Manager

1. Go to File Manager, press ENT key.



Settings

🔲 : Return to the previous page

: Main page

: Refresh

: Folder arrangement

: Folder Information



## 3.3 Update Center

1. Go to **Update Center**, press **E