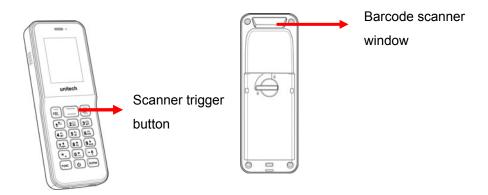

Bluetooth icon is displayed in the status bar.



## 2.8 GPS Setting

Current model is not available.

## 2.9 PC Setting

1. Connect the USB charging cable to the USB port of the PC device.



2. After connecting HT1 to PC with USB, you can find a removable storage on **my computer**.



## 2.10 Performing Factory data reset

1. Go to **Settings** and press **ENG** key.



2. Go to **Backup & reset**, select **Factory data reset**, it will erase all data from the device.







# 2.11 Programmable Keys





# **Chapter 3 - Introduction to**Applications

## 3.1 Scan Service

Go to ScanService, press ENT key.



2. You are now enter the **ScanService** application. Choose **Test** to start scanning barcodes.







3. Aim the Barcode Scanner Window to the barcode and press trigger button.



4. After scanning the barcodes, the barcode information is as shown below. Scanned data information / Save / Clear all scanned data







#### 3.1.1 More Options

For more options and settings, please go to



Auto Scan



■ Scan2Key Setting



■ Device Option



On Screen Button Option



■ Save/ Load Settings



Update







#### 3.1.2 Multi Decode Scan

Multi decode scan function allows users to scan multiple barcodes at once.

- 1. Go to **Settings**, Choose **Scanner Options**, press **ENT** key.
- 2. Enable **Multi Decode Mode**, and input the barcode decode count, back to **Test** screen and start multi decode scan.



For video demonstration, please go to unitech youtube channel : <a href="https://youtu.be/coJ6y0hqT9c">https://youtu.be/coJ6y0hqT9c</a>



## 3.2 File Manager

1.