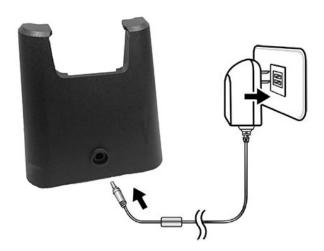

you may need to charge for several minutes before powering it on.

Use only the adapter and the USB cable that came with this device to charge the battery. When the battery power is too low, make sure to use the power adapter or put into the cradle to charge.

#### Charge with USB

Connect the micro USB cable to the USB port at the bottom of HT1 and plug into your PC's USB port to simultaneously charge the HT1. Or plug the AC power adapter into the electrical outlet on the USB plug.

Note: AC power adapter is included in the package without cradle.







#### ■ Charge with cradle (Highly recommended)

- 1. Plug the AC adapter cable into the power jack on the cradle, and then connect the AC adapter into an electrical outlet.
- 2. Slide the device into the cradle until it clicks in place.







## 1.4.3 Turning on the terminal for the first time

After you have initially charged your device for about 24 hours, the device is ready to be used. You can now start up your device. You can then set up the languages, WiFi setting, and date and time.

Press the key once, it will appear a blue symbol the status bar at the top of the screen. Then you can refer to the following table to execute the desired function or input. Please refer to 1.5.1 Using Function keys.

#### **Power-On Button**

Turn ON your device by pressing the power button of the terminal.

#### 1.4.4 Checking the LED status

|                        | Status      | LED         | Description   |
|------------------------|-------------|-------------|---------------|
| Terminal Message Power | Magaga      | Red light