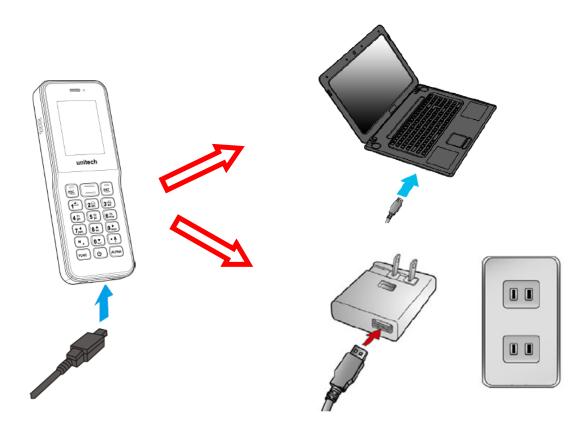

ries according to local recycling guidelines in your area.





## 1.4.2 Charging the Battery

Before you turn on and start using this device, it is recommended that you charge the battery.

If the battery has been discharged for several days, you may need to charge for several minutes before powering it on.

Use only the adapter and the USB cable that came with this device to charge the battery. When the battery power is too low, make sure to use the power adapter or put into the cradle to charge.

#### Charge with USB

Connect the micro USB cable to the USB port at the bottom of HT1 and plug into your PC's USB port to simultaneously charge the HT1. Or plug the AC power adapter into the electrical outlet on the USB plug.

Note: AC power adapter is included in the package without cradle.







#### ■ Charge with cradle (Highly recommended)

- 1. Plug the AC adapter cable into the power jack on the cradle, and then connect the AC adapter into an electrical outlet.
- 2. Slide the device into the cradle until it clicks in place.







## 1.4.3 Turning on the terminal for the first time

After you have initially charged your device for about 24 hours, the device is ready to be used. You can now start up your device. You can then set up the languages, WiFi setting, and date and time.

Press the key once, it will appear a blue symbol the status bar at the top of the screen. Then you can refer to the following table to execute the desired function or input. Please refer to 1.5.1 Using Function keys.

#### **Power-On Button**

Turn ON your device by pressing the power button of t