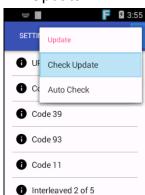

1. Go to **Settings** and press **ENG** key.



2. Go to **Backup & reset**, select **Factory data reset**, it will erase all data from the device.







# 2.11 Programmable Keys





# **Chapter 3 - Introduction to**Applications

## 3.1 Scan Service

Go to ScanService, press ENT key.



2. You are now enter the **ScanService** application. Choose **Test** to start scanning barcodes.







3. Aim the Barcode Scanner Window to the barcode and press trigger button.



4. After scanning the barcodes, the barcode information is as shown below. Scanned data information / Save / Clear all scanned data







#### 3.1.1 More Options

For more options and settings, please go to



Auto Scan



■ Scan2Key Setting



■ Device Option



On Screen Button Option



■ Save/ Load Settings



Update







#### 3.1.2 Multi Decode Scan

Multi decode scan function allows users to scan multiple barcodes at once.

- 1. Go to **Settings**, Choose **Scanner Options**, press **ENT** key.
- 2. Enable **Multi Decode Mode**, and input the barcode decode count, back to **Test** screen and start multi decode scan.



For video demonstration, please go to unitech youtube channel : <a href="https://youtu.be/coJ6y0hqT9c">https://youtu.be/coJ6y0hqT9c</a>



## 3.2 File Manager

1. Go to File Manager, press ENT key.



Settings

🔲 : Return to the previous page

: Main page

: Refresh

: Folder arrangement

: Folder Information



## 3.3 Update Center

1. Go to **Update Center**, press **ENT** key.



2. To update or check the latest version of software and applications, you will need to do it manually.