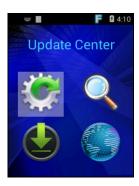

| 3.1 Scan Service   | 25 |
|--------------------|----|
| 3.2 File Manager   | 29 |
| 3.3 Update Center  | 30 |
| 3.4 Sound Recorder | 31 |
| 3.5 MoboLink       | 32 |