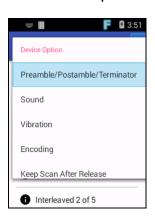

e on **my computer**.



## 2.10 Performing Factory data reset

1. Go to **Settings** and press **ENG** key.



2. Go to **Backup & reset**, select **Factory data reset**, it will erase all data from the device.







# 2.11 Programmable Keys





# **Chapter 3 - Introduction to**Applications

## 3.1 Scan Service

Go to ScanService, press ENT key.



2. You are now enter the **ScanService** application. Choose **Test** to start scanning barcodes.







3. Aim the Barcode Scanner Window to the barcode and press trigger button.



4. After scanning the barcodes, the barcode information is as shown below. Scanned data information / Save / Clear all scanned data







#### 3.1.1 More Options

For more options and settings, please go to



Auto Scan



■ Scan2Key Setting



■ Device Option



On Screen Button Option



■ Save/ Load Settings



Update







#### 3.1.2 Multi Decode Scan

Multi decode scan function allows users to scan multiple barcodes at once.

- 1. Go to **Settings**, Choose **Scanner Options**, press **ENT** key.
- 2. Enable **Multi Decode Mode**, and input the barcode decode count, back to **Test** screen and start multi decode scan.



For video demonstration, please go to unitech youtube channel : <a href="https://youtu.be/coJ6y0hqT9c">https://youtu.be/coJ6y0hqT9c</a>



## 3.2 File Manager

1. Go to File Manager, press ENT key.



Settings

🔲 : Return to the previous page

: Main page

: Refresh

: Folder arrangement

: Folder Information



## 3.3 Update Center

1. Go to **Update Center**, press **ENT** key.



2. To update or check the latest version