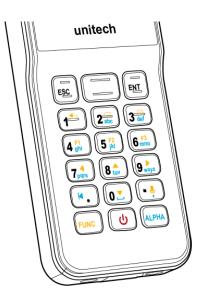

terminal.

#### 1.4.4 Checking the LED status

|                        | Status      | LED         | Description   |
|------------------------|-------------|-------------|---------------|
| Terminal Message Power | Magaga      | Red light   | Scanning      |
|                        | Green light | Good Read   |               |
|                        | Red light   | Charging    |               |
|                        | Power       | Green light | Fully Charged |

#### **Checking the Battery Status**

If the battery level becomes low in the course of normal use, a status icon appears on the device screen indicating low or very low battery status. In both cases, connect PC with USB to back up your data, and then recharge your device as soon as possible.





# 1.5 Keypads Definition



| Keys         | Description       |
|--------------|-------------------|
| O            | Power key         |
| ENT          | Enter key         |
| ALPHA        | Alpha key         |
| FUNC         | Function key      |
|              | Trigger Key       |
| ESC          | Escape Key        |
| 0 <u> </u> ~ | Alphanumeric keys |
| (H *         | Back Key          |



# 1.5.1 Using Function keys

Press the key once, it will appear a blue symbol in the status bar at the top of the screen. Then you can refer to the following table to execute the desired function or input.

| Keys         | Description         |
|--------------|---------------------|
|              | Return              |
| 2 abc        | Home                |
| 3 def        | Menu                |
| 4 F1 ghi     | Progra