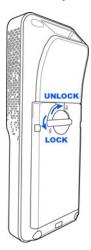

|  |
| EMC                   | Air discharge: 16kV                                                        |  |
|                       | Direct discharge: 9KV                                                      |  |
| Regulatory Approvals  |                                                                            |  |
| CE, FCC, BSMI, PSE    |                                                                            |  |

#### **NOTE**:

Requirements in

AT/BE/BG/CZ/DK/EE/FR/DE/IS/IE/IT/EL/ES/CY/LV/LI/LT/LU/HU/MT/NL/NO/PL/PT/RO/SI/SK/TR/FI/SE/CH/UK/HR. 5150MHz~5350MHz is for indoor use only.



# 1.4 Getting Started

## 1.4.1 Installing the Battery

Turn the switch left to lock the battery cover.
 Turn the switch up to unlock the battery cover.



2. You can take the battery out directly.



NOTE: Please make sure the battery cover is securely closed, or you may be unable to turn ON the terminal.

WARNING! There is a risk of fire and burns if the battery pack is handled improperly.

DO NOT disassemble, crush, puncture, short external contacts, or dispose the battery pack in fire or water. DO NOT attempt to open or service the battery pack.

Dispose of used batteries according to local recycling guidelines in your area.





## 1.4.2 Charging the Battery

Before you turn on and start using this device, it is recommended that you charge the battery.

If the battery has been discharged for several days, you may need to charge for several minutes before powering it on.

Use only the adapter and the USB cable that came with this device