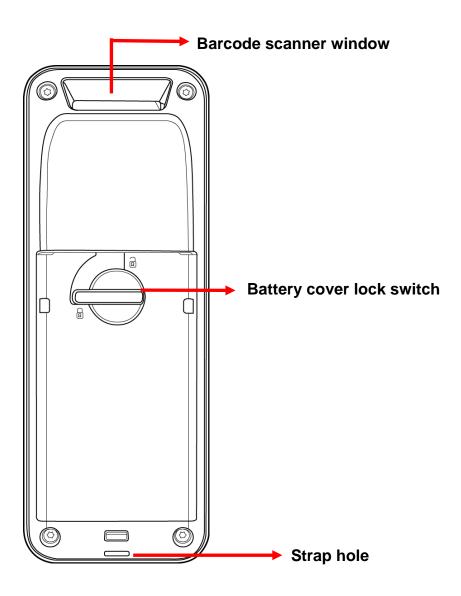

-----------|----|
| 3.2 File Manager   | 29 |
| 3.3 Update Center  | 30 |
| 3.4 Sound Recorder | 31 |
| 3.5 MoboLink       | 32 |





# **Chapter 1 - Overview**

## 1.1 Package

Please make sure the following contents are in the HT1 gift box. If something is missing or damaged, please contact your unitech representative.

#### Package contents with single slot cradle

- HT1 Handheld Computer
- Battery
- Wrist Strap
- Quick Start Guide
- QR Code Card
- USB Cable
- Single Slot Cradle + Cradle Adapter
- Regulatory Compliance Statements

#### Package contents without single slot cradle

- HT1 Handheld Computer
- Battery
- Wrist Strap
- Quick Start Guide
- USB Cable
- Plugs + Adapter
- Regulatory Compliance Statements



# 1.2 Product Detail

## **HT1 Front View**







## **HT1 Rear View**







# 1.3 Specifications

| System Features                                      |                                                            |  |
|------------------------------------------------------|------------------------------------------------------------|--|
| CPU                                                  | Freescale iMx6 1.2GHz                                      |  |
| Memory                                               | 1GB DDR2                                                   |  |
|                                                      | 4GB eMMC                                                   |  |
| os                                                   | Android 4.4.3                                              |  |
| Languages Support