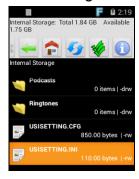

| 3.1 Scan Service   | 25 |
|--------------------|----|
| 3.2 File Manager   | 29 |
| 3.3 Update Center  | 30 |
| 3.4 Sound Recorder | 31 |
| 3.5 MoboLink       | 32 |