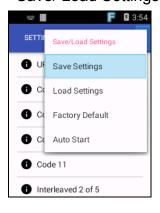

data reset

1. Go to **Settings** and press **ENG** key.



2. Go to **Backup & reset**, select **Factory data reset**, it will erase all data from the device.







# 2.11 Programmable Keys





# **Chapter 3 - Introduction to**Applications

## 3.1 Scan Service

Go to ScanService, press ENT key.



2. You are now enter the **ScanService** application. Choose **Test** to start scanning barcodes.







3. Aim the Barcode Scanner Window to the barcode and press trigger button.



4. After scanning the barcodes, the barcode information is as shown below. Scanned data information / Save / Clear all scanned data







#### 3.1.1 More Options

For more options and settings, please go to



Auto Scan



■ Scan2Key Setting



■ Device Option



On Screen Button Option



■ Save/ Load Settings



Update







#### 3.1.2 Multi Decode Scan

Multi decode scan function allows users to scan multiple barcodes at once.

- 1. Go to **Settings**, Choose **Scanner Options**, press **ENT** key.
- 2. Enable **Multi Decode Mode**, and input the barcode decode count, back to **Test** screen and start multi decode scan.



For video demonstration, please go to unitech youtube channel : <a href="https://youtu.be/coJ6y0hqT9c">https://youtu.be/coJ6y0hqT9c</a>



## 3.2 File Manager

1. Go to File Manager, press ENT key.



Settings

🔲 : Return to the previous page

: Main page

: Refresh

: Folder arrangement

: Folder Information



## 3.3 Update Center

1. Go to **Update Center**, press **ENT** key.



2. To update or check the latest version of software and applications, you will need to do it