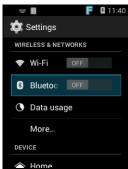

/ Save / Clear all scanned data



#### 2.1.3 Version

Show the recent version of ScanService



## 2.1.2 More Options

For more options and settings, please go to :







# 2.2 HF Setting

Current model is not available.

# 2.3 UHF Setting

Current model is not available.

# 2.4 MSR Setting

Current model is not available.

# 2.5 WWAN Setting

Current model is not available.



# 2.6 WLAN Setting

1. Go to **Settings** and press **ENG** key.



2. In Wireless & networks section, Select **Wi-Fi**. To see available networks, turn Wi-Fi **ON**. And choose the available networks



3. Choose the available networks, and enter the Password and choose **Connect.** 





## 2.7 PAN Setting

1. Go to **Settings** and press **ENG** key.



2. In Wireless & networks section, Select **Bluetooth**.



- 3. Turn Bluetooth on to see a list of available devices.
- 4. To pair the available device, choose the available device.



5. When enabled, the Bluetooth icon is displayed in the status bar.



## 2.8 GPS Setting

Current model is not available.

## 2.9 PC Setting

1. Connect the USB charging cable to the USB port of the PC device.



2. After connecting HT1 to PC with USB, you can find a removable storage on **my computer**.



## 2.10 Performing Factory data reset

1. Go to **Settings** and press **ENG** key.



2. Go to **Backup & reset**, select **Factory data reset**, it will erase all data from the device.







# 2.11 Programmable Keys





# **Chapter 3 - Introduction to**Applications

## 3.1 Scan Service

Go to ScanService, press ENT key.



2. You are now enter the **ScanSe