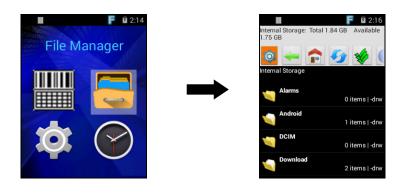

| 3.1 Scan Service   | 25 |
|--------------------|----|
| 3.2 File Manager   | 29 |
| 3.3 Update Center  | 30 |
| 3.4 Sound Recorder | 31 |
| 3.5 MoboLink       | 32 |