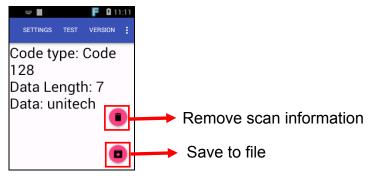

| 3.1 Scan Service   | 25 |
|--------------------|----|
| 3.2 File Manager   | 29 |
| 3.3 Update Center  | 30 |
| 3.4 Sound Recorder | 31 |
| 3.5 MoboLink       | 32 |