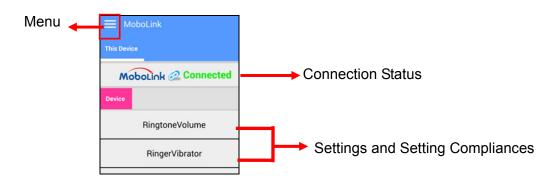

| 3.1 Scan Service   | 25 |
|--------------------|----|
| 3.2 File Manager   | 29 |
| 3.3 Update Center  | 30 |
| 3.4 Sound Recorder | 31 |
| 3.5 MoboLink       | 32 |