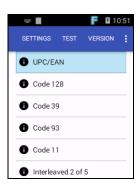

# 1.3 Specifications

| System Features                                      |                                                            |  |
|------------------------------------------------------|------------------------------------------------------------|--|
| CPU                                                  | Freescale iMx6 1.2GHz                                      |  |
| Memory                                               | 1GB DDR2                                                   |  |
|                                                      | 4GB eMMC                                                   |  |
| os                                                   | Android 4.4.3                                              |  |
| Languages Support                                    | English, Simplified Chines e, Traditional Chinese,         |  |
|                                                      | Japanese, Spanish, German, French and multiple             |  |
|                                                      | languages                                                  |  |
| Display                                              |                                                            |  |
| 2" TFT 240X320 LCD                                   |                                                            |  |
| Keypad                                               |                                                            |  |
| 10 numeric keys, scan keys,                          | Alpha / Power (on/off) / Enter key, 4 function keys        |  |
| Indicator                                            |                                                            |  |
| Green and Red LED located                            | above LCD                                                  |  |
| Vibrator                                             |                                                            |  |
| Symbologies                                          |                                                            |  |
| 2D Imager: All major codes                           |                                                            |  |
| 1D PDF417, MicroPDF417, Composite, RSS,TLC-3         |                                                            |  |
| 2D Datamatrix, QR code, Micro QR code, Aztec, MaxiCo |                                                            |  |
|                                                      | Postal Codes: US PostNet, US Planet, UK Postal, Australian |  |
|                                                      | Postal, Japan Postal Dutch Postal (KIX)                    |  |
| Audio                                                |                                                            |  |
| Speaker & MIC                                        |                                                            |  |
| Interface                                            |                                                            |  |
| USB                                                  | Micro USB connector                                        |  |
|                                                      | (OTG interface, have USB Client and USB Host function)     |  |
| PoGo                                                 | PoGo pin for charging                                      |  |
| Communication                                        |                                                            |  |
| WLAN                                                 | IEEE 802.11 a/b/g/n                                        |  |
| PAN                                                  | Bluetooth                                                  |  |
|                                                      |                                                            |  |