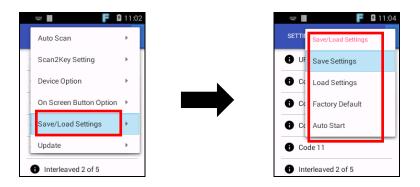

B / ab ALPHA key | Input words or commands.                                                  |





# **1.6.1 Home Key**

When press home key, there are items pop up from the menu such as Reboot, Settings and Applications. To select the related option, please press **ENT** key to enter the option.







# Chapter 2 - Installation & Operation

# 2.1 Barcode Setting

Go to ScanService, press ENT key.



2. You are now enter the **ScanService** application:

There are three main items : **Settings, Test and Version.** 



## 2.1.1 Settings

Choose the default barcode symbologies for a different application.







# 2.1.1.1 For Save / Load Settings, and Factory Default section

To save data, Please go to and then select **Save / Load Settings**, press **ENT** key to enter the next section.



#### Please select Save Settings – input path - OK



The save setting data is stored in File Manager. (Please see 3.2 File Manager)





#### 2.1.2 Test

Scanned data information / Save / Clear all scanned data



#### 2.1.3 Version

Show the recent version of ScanService



## 2.1.2 More Options

For more options and settings, please go to :







# 2.2 HF Setting

Current model is not available.

# 2.3 UHF Setting

Current model is not available.

# 2.4 MSR Setting

Current model is not available.

# 2.5 WWAN Setting

Current model is not available.



# 2.6 WLAN Setting

1. Go to **Settings** and press **ENG** key.



2. In Wireless & networks section, Select **Wi-Fi**. To see available networks, turn Wi-Fi **ON**. And choose the available networks



3. Choose the available network