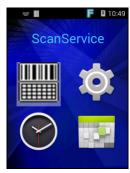

| 3.1 Scan Service   | 25 |
|--------------------|----|
| 3.2 File Manager   | 29 |
| 3.3 Update Center  | 30 |
| 3.4 Sound Recorder | 31 |
| 3.5 MoboLink       | 32 |