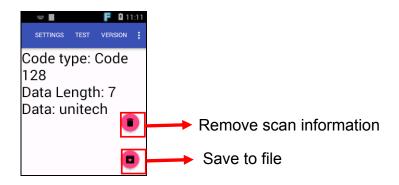

he USB charging cable to the USB port of the PC device.



2. After connecting HT1 to PC with USB, you can find a removable storage on **my computer**.



## 2.10 Performing Factory data reset

1. Go to **Settings** and press **ENG** key.



2. Go to **Backup & reset**, select **Factory data reset**, it will erase all data from the device.







# 2.11 Programmable Keys





# **Chapter 3 - Introduction to**Applications

## 3.1 Scan Service

Go to ScanService, press ENT key.



2. You are now enter the **ScanService** application. Choose **Test** to start scanning barcodes.







3. Aim the Barcode Scanner Window to the barcode and press trigger button.



4. After scanning the barcodes, the barcode information is as shown below. Scanned data information / Save / Clear all scanned data







#### 3.1.1 More Options

For more options and settings, please go to



Auto Scan



■ Scan2Key Setting



■ Device Option



On Screen Button Option



■ Save/ Load Settings



Update







#### 3.1.2 Multi Decode Scan

Multi decode scan function allows users to scan multiple barcodes at once.

- 1. Go to **Settings**, Choose **Scanner Options**, press **ENT** key.
- 2. Enable **Multi Decode Mode**, and input the barcode decode count, back to **Test** screen and start multi decode scan.



For video demonstration, please go to unitech youtube channel : <a href="https://youtu.be/coJ6y0hqT9c">https://youtu.be/coJ6y0hqT9c</a>



## 3.2 File Manager

1. Go to File Manager, press ENT key.



Settings

🔲 : Return to the previous page

: Main page

: Refresh

: Folder arrangement

: Folde