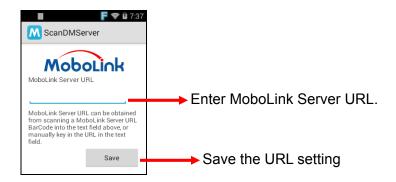

| 3.1 Scan Service   | 25 |
|--------------------|----|
| 3.2 File Manager   | 29 |
| 3.3 Update Center  | 30 |
| 3.4 Sound Recorder | 31 |
| 3.5 MoboLink       | 32 |