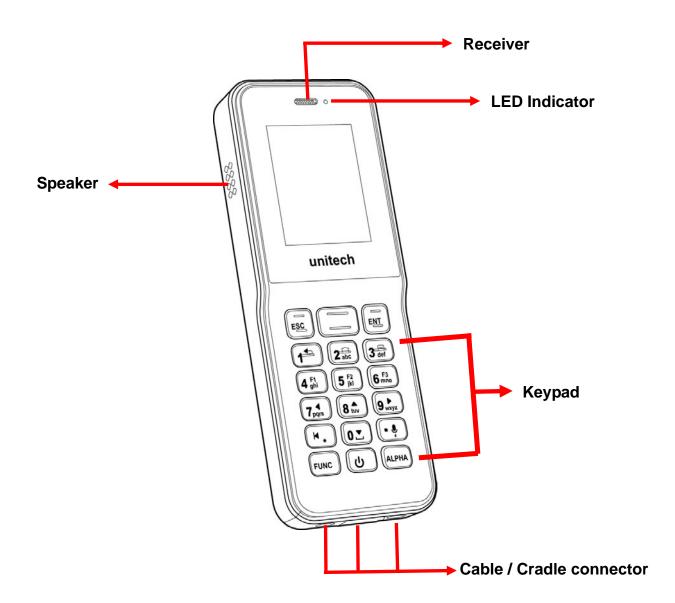

Service   | 25 |
|--------------------|----|
| 3.2 File Manager   | 29 |
| 3.3 Update Center  | 30 |
| 3.4 Sound Recorder | 31 |
| 3.5 MoboLink       | 32 |





# **Chapter 1 - Overview**

## 1.1 Package

Please make sure the following contents are in the HT1 gift box. If something is missing or damaged, please contact your unitech representative.

#### Package contents with single slot cradle

- HT1 Handheld Computer
- Battery
- Wrist Strap
- Quick Start Guide
- QR Code Card
- USB Cable
- Single Slot Cradle + Cradle Adapter
- Regulatory Compliance Statements

#### Package contents without single slot cradle

- HT1 Handheld Computer
- Battery
- Wrist Strap
- Quick Start Guide
- USB Cable
- Plugs + Adapter
- Regulatory Compliance Statements



# 1.2 Product Detail

## **HT1 Front View**







## **HT1 Rear View**







# 1.3 Specifications

| System Features                                      |                                                            |  |
|------------------------------------------------------|------------------------------------------------------------|--|
| CPU                                                  | Freescale iMx6 1.2GHz                                      |  |
| Memory                                               | 1GB DDR2                                                   |  |
|                                                      | 4GB eMMC                                                   |  |
| os                                                   | Android 4.4.3                                              |  |
| Languages Suppor