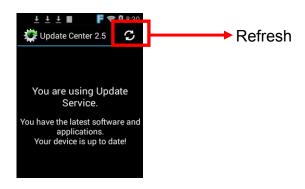

| 3.1 Scan Service   | 25 |
|--------------------|----|
| 3.2 File Manager   | 29 |
| 3.3 Update Center  | 30 |
| 3.4 Sound Recorder | 31 |
| 3.5 MoboLink       | 32 |