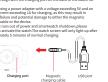

## Schematic Diagram of Charging B: Perform the following steps to enable the answer/call function.

Chemical Diagram Or Chargenetic Draging cable issued to algo with the charging carrier of the back of the watch for charging. Draging cables of the charging carrier of the back of the watch for charging cables and cables with the charging cables output correct exceeding JA for Charging, at this may result in charging cables and potential charages to either the magnetic charging cables or the device. When it runs out of power and mantenetich shutdown glasses chargeneinstady's minutes of normal charging.