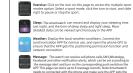

## Schematic Diagram of Charging B: Perform the following steps to enable the answer/call function.

Chemical Diagram Or Chargenetic Draging cable issued to algo with the charging carrier of the back of the watch for charging. Draging cables of the charging carrier of the back of the watch for charging cables and cables with the charging cables output correct exceeding JA for Charging, at this may result in charging cables and potential charages to either the magnetic charging cables or the device. When it runs out of power and mantenetich shutdown glasses chargeneinstady's minutes of normal charging.