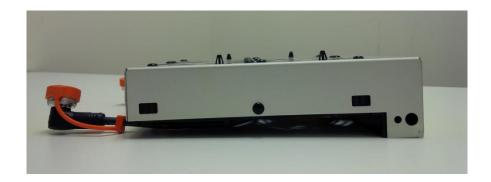

## External Fan Tray Unit

Figure 7: Fan Tray Top View

Figure 8: Fan Tray Bottom View

Figure 9: Fan Tray Rear View

Figure 10: Fan Tray Right Side View

Figure 11: Fan Tray Left Side View

Figure 12: Fan Tray Front View