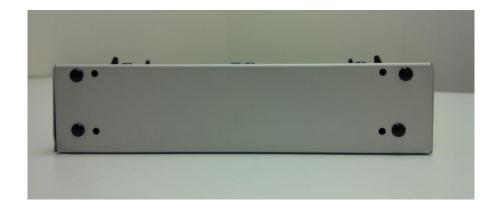

## External Fan Tray Unit

Figure 7: Fan Tray Top View

Figure 8: Fan Tray Bottom View

Figure 9: Fan Tray Rear View

Figure 10: Fan Tray Right Side View

Figure 11: Fan Tray Left Side View

Figure 12: Fan Tray Front View