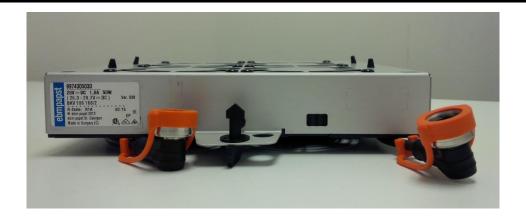

## External Fan Tray Unit

Figure 7: Fan Tray Top View

Figure 8: Fan Tray Bottom View

Figure 9: Fan Tray Rear View

Figure 10: Fan Tray Right Side View

Figure 11: Fan Tray Left Side View

Figure 12: Fan Tray Front View