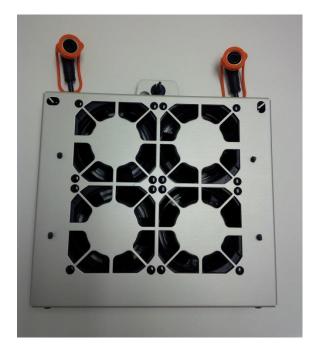

## External Fan Tray Unit

Figure 7: Fan Tray Top View

Figure 8: Fan Tray Bottom View

Figure 9: Fan Tray Rear View

Figure 10: Fan Tray Right Side View

Figure 11: Fan Tray Left Side View

Figure 12: Fan Tray Front View