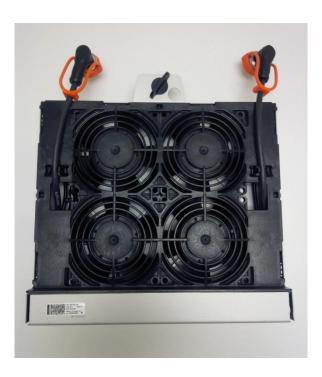

## External Fan Tray Unit

Figure 7: Fan Tray Top View

Figure 8: Fan Tray Bottom View

Figure 9: Fan Tray Rear View

Figure 10: Fan Tray Right Side View

Figure 11: Fan Tray Left Side View

Figure 12: Fan Tray Front View