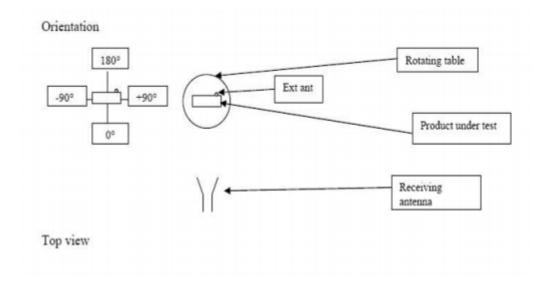

## 1. MEASUREMENTS SETUP

### **1.1 TEST PROCEDURE**

- a. The EUT was placed on the rotating table 1.5 meters above the ground at a Fully Anechoic Room, the table was rotated 360 degrees.
- b. The EUT was set 3 meters away from the receiving antenna, which was mounted on the top of a antenna tower.
- c. The antenna is 1.5 meters above the ground. Both horizontal and vertical polarizations of the antenna are set to make the measurement.
- d. During the test, each emission was maximized by: having the EUT continuously working, investigated all operating modes, rotated about all 3 axis (X, Y & Z) and considered typical configuration to obtain worst position.