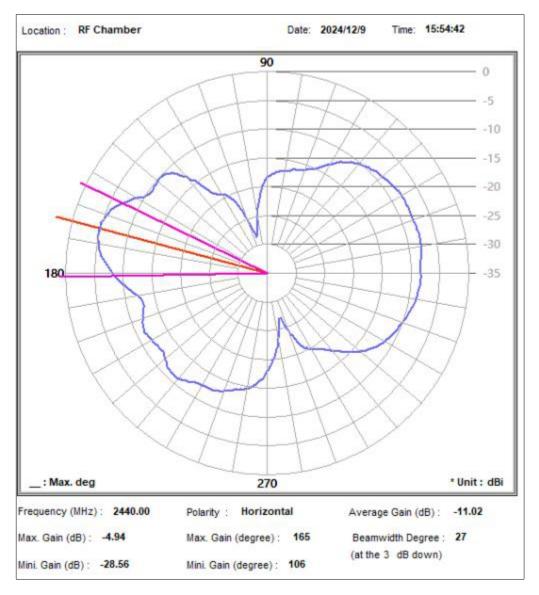

#### Frequency: 2440 MHz (Horizontal)

Bureau Veritas Shenzhen Co., Ltd. Dongguan Branch No. 96, Guantai Road (Houjie Section), Houjie Town, Dongguan City, Guangdong Province. 523942. People's Republic of China. Tel.: +86 769 8998 2098 Fax: +86 769 8593 1080