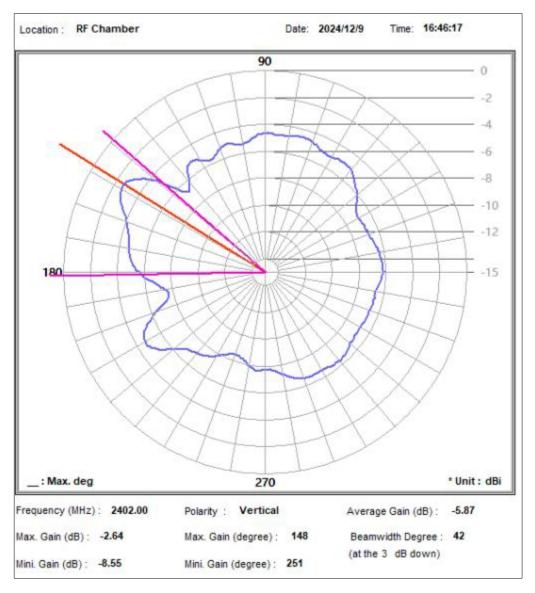

#### Frequency: 2402 MHz (Vertical)

Bureau Veritas Shenzhen Co., Ltd. Dongguan Branch No. 96, Guantai Road (Houjie Section), Houjie Town, Dongguan City, Guangdong Province. 523942. People's Republic of China. Tel.: +86 769 8998 2098 Fax: +86 769 8593 1080