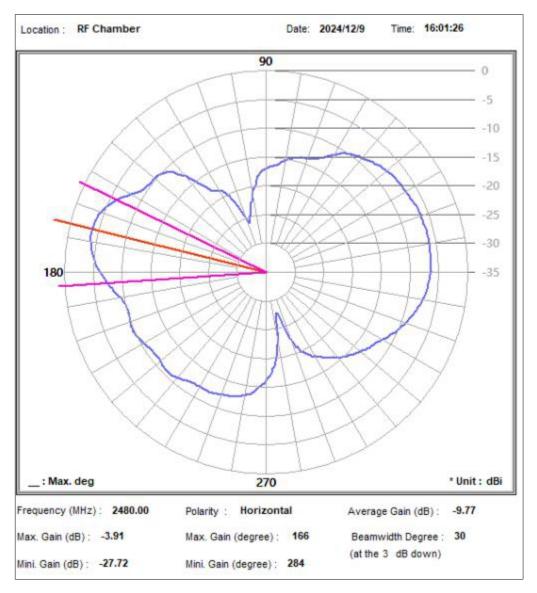

#### Frequency: 2480 MHz (Horizontal)

Bureau Veritas Shenzhen Co., Ltd. Dongguan Branch No. 96, Guantai Road (Houjie Section), Houjie Town, Dongguan City, Guangdong Province. 523942. People's Republic of China. Tel.: +86 769 8998 2098 Fax: +86 769 8593 1080 Email: <u>customerservice.dg@bureauveritas.com</u>