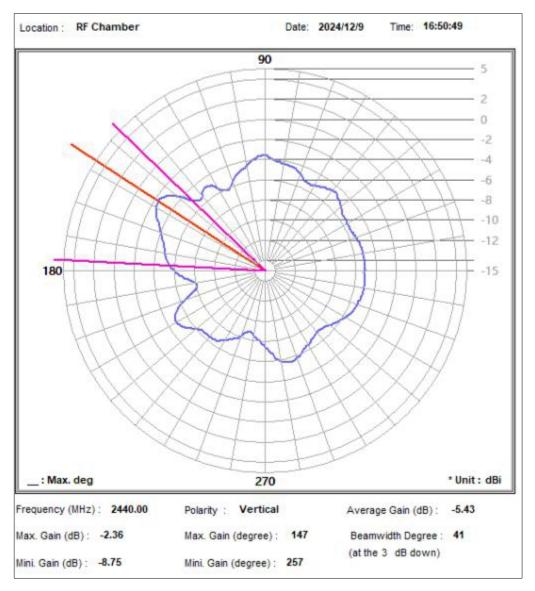

#### Frequency: 2440 MHz (Vertical)

Bureau Veritas Shenzhen Co., Ltd. Dongguan Branch No. 96, Guantai Road (Houjie Section), Houjie Town, Dongguan City, Guangdong Province. 523942. People's Republic of China. Tel.: +86 769 8998 2098 Fax: +86 769 8593 1080