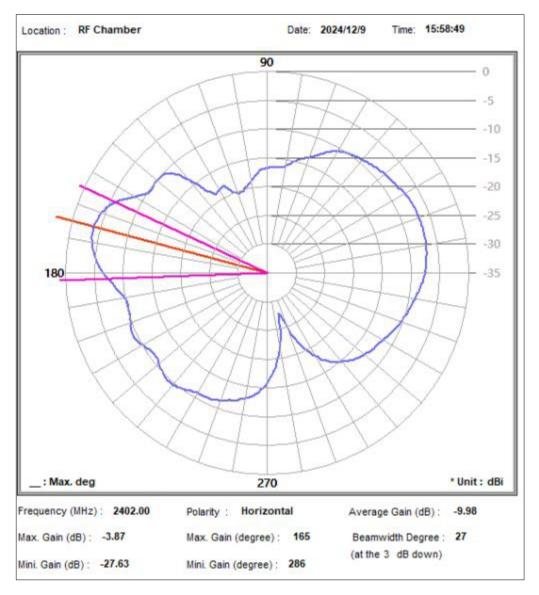

## 5. TEST RESULTS

| ANTENNA             | FREQUENCY (MHz) | ANTENNA POLARITY | MAX. PEAK GAIN (dBi) |
|---------------------|-----------------|------------------|----------------------|
| Monopole<br>Antenna | 2402            | Horizontal       | -3.87                |
|                     |                 | Vertical         | -2.64                |
|                     | 2440            | Horizontal       | -4.94                |
|                     |                 | Vertical         | -2.36                |
|                     | 2480            | Horizontal       | -3.91                |
|                     |                 | Vertical         | -3.08                |

#### Frequency: 2402 MHz (Horizontal)

Bureau Veritas Shenzhen Co., Ltd. Dongguan Branch No. 96, Guantai Road (Houjie Section), Houjie Town, Dongguan City, Guangdong Province. 523942. People's Republic of China. Tel.: +86 769 8998 2098 Fax: +86 769 8593 1080