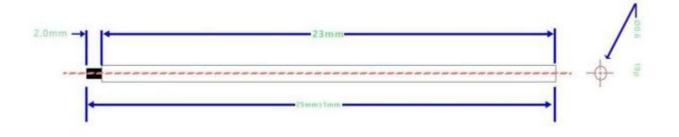

### 3. SIZE OF THE ANTENNA

Bureau Veritas Shenzhen Co., Ltd. Dongguan Branch No. 96, Guantai Road (Houjie Section), Houjie Town, Dongguan City, Guangdong Province. 523942. People's Republic of China. Tel.: +86 769 8998 2098 Fax: +86 769 8593 1080