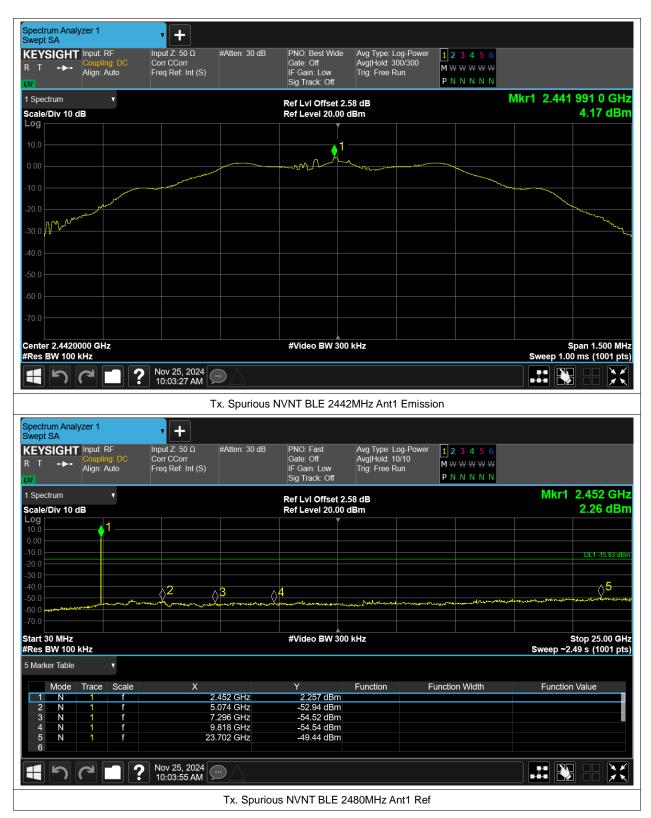

# **Conducted RF Spurious Emission**

| Condition | Mode | Frequency (MHz) | Antenna | Max Value (dBc) | Limit (dBc) | Verdict |
|-----------|------|-----------------|---------|-----------------|-------------|---------|
| NVNT      | BLE  | 2402            | Ant1    | -53.71          | -20         | Pass    |
| NVNT      | BLE  | 2442            | Ant1    | -53.61          | -20         | Pass    |
| NVNT      | BLE  | 2480            | Ant1    | -52.53          | -20         | Pass    |