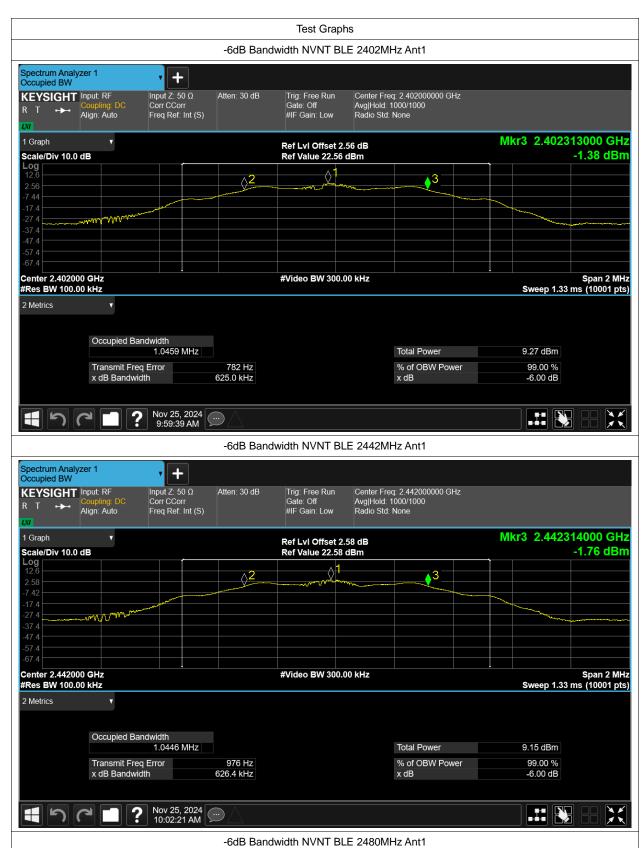

## -6dB Bandwidth

| Condition | Mode | Frequency (MHz) | Antenna | -6 dB Bandwidth (MHz) | limit | Verdic |
|-----------|------|-----------------|---------|-----------------------|-------|--------|
| NVNT      | BLE  | 2402            | Ant1    | 0.625                 | 0.5   | Pass   |
| NVNT      | BLE  | 2442            | Ant1    | 0.626                 | 0.5   | Pass   |
| NVNT      | BLE  | 2480            | Ant1    | 0.624                 | 0.5   | Pass   |

## **Occupied Channel Bandwidth**

| Condition | Mode | Frequency (MHz) | Antenna | 99% OBW (MHz) |  |
|-----------|------|-----------------|---------|---------------|--|
| NVNT      | BLE  | 2402            | Ant1    | 1.047         |  |
| NVNT      | BLE  | 2442            | Ant1    | 1.045         |  |
| NVNT      | BLE  | 2480            | Ant1    | 1.047         |  |