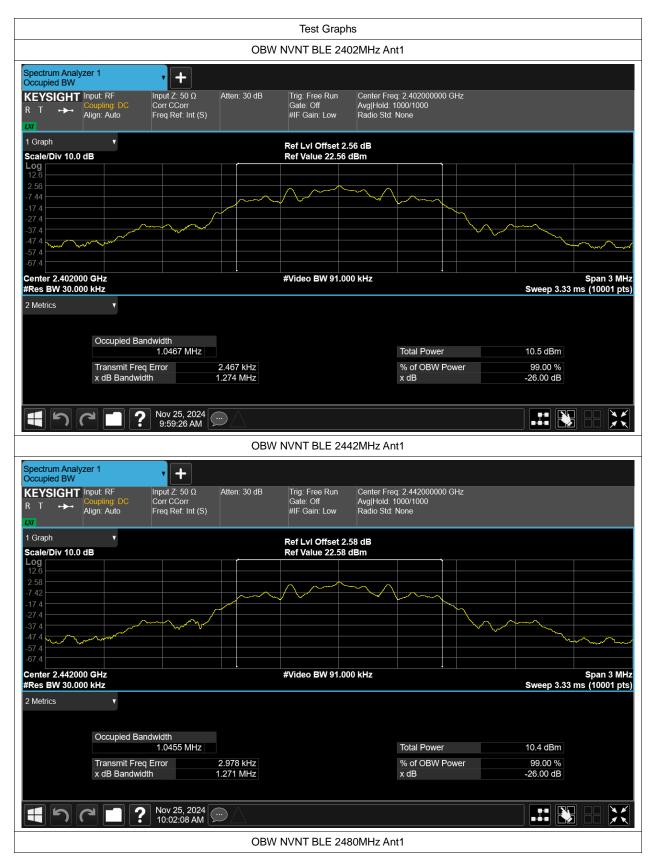

## **Occupied Channel Bandwidth**

| Condition | Mode | Frequency (MHz) | Antenna | 99% OBW (MHz) |  |
|-----------|------|-----------------|---------|---------------|--|
| NVNT      | BLE  | 2402            | Ant1    | 1.047         |  |
| NVNT      | BLE  | 2442            | Ant1    | 1.045         |  |
| NVNT      | BLE  | 2480            | Ant1    | 1.047         |  |