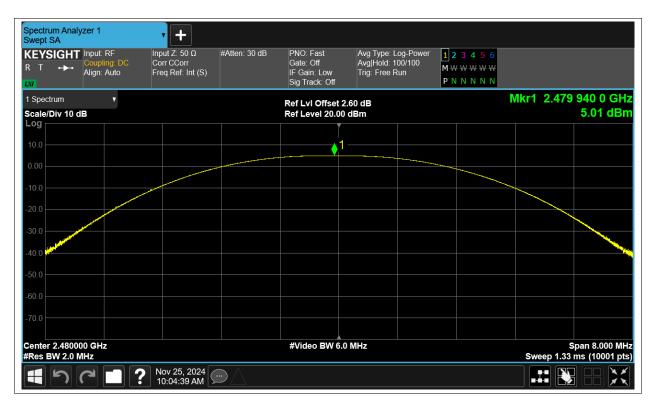

# **Maximum Conducted Output Power**

| Condition | Mode | Frequency (MHz) | Antenna | Conducted Power (dBm) | Limit (dBm) | Verdict |
|-----------|------|-----------------|---------|-----------------------|-------------|---------|
| NVNT      | BLE  | 2402            | Ant1    | 5.75                  | 30          | Pass    |
| NVNT      | BLE  | 2442            | Ant1    | 5.553                 | 30          | Pass    |
| NVNT      | BLE  | 2480            | Ant1    | 5.008                 | 30          | Pass    |