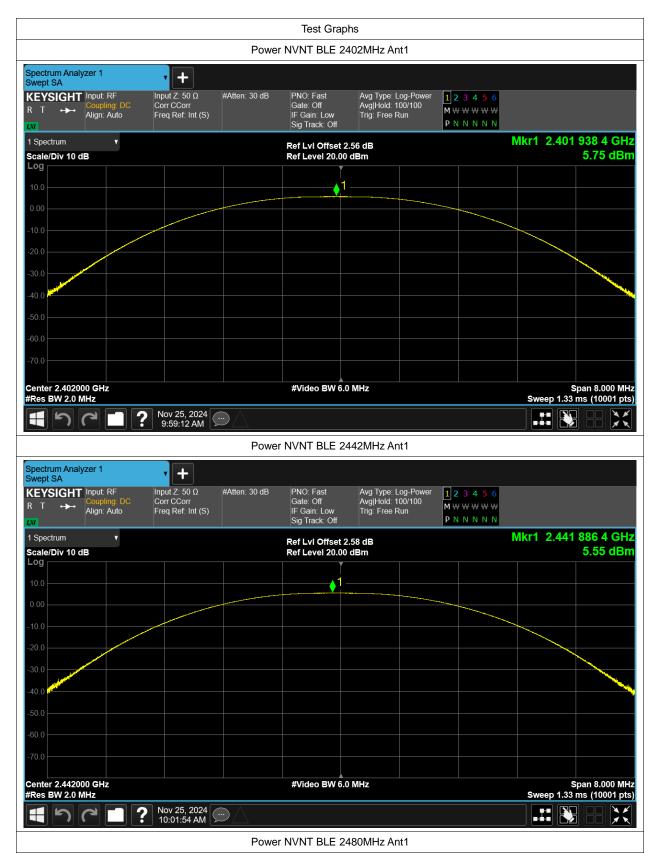

# **Maximum Conducted Output Power**

| Condition | Mode | Frequency (MHz) | Antenna | Conducted Power (dBm) | Limit (dBm) | Verdict |
|-----------|------|-----------------|---------|-----------------------|-------------|---------|
| NVNT      | BLE  | 2402            | Ant1    | 5.75                  | 30          | Pass    |
| NVNT      | BLE  | 2442            | Ant1    | 5.553                 | 30          | Pass    |
| NVNT      | BLE  | 2480            | Ant1    | 5.008                 | 30          | Pass    |