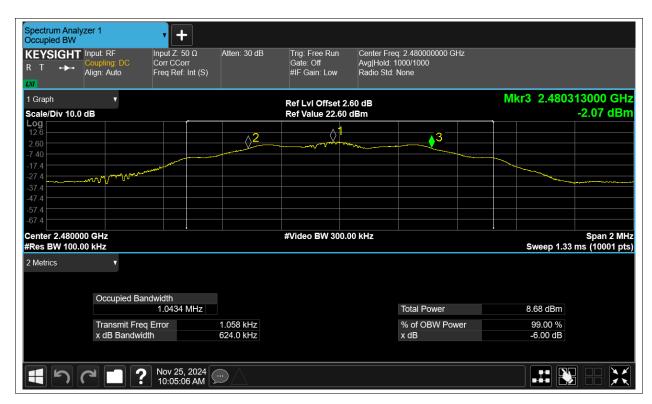

## -6dB Bandwidth

| Condition | Mode | Frequency (MHz) | Antenna | -6 dB Bandwidth (MHz) | limit | Verdic |
|-----------|------|-----------------|---------|-----------------------|-------|--------|
| NVNT      | BLE  | 2402            | Ant1    | 0.625                 | 0.5   | Pass   |
| NVNT      | BLE  | 2442            | Ant1    | 0.626                 | 0.5   | Pass   |
| NVNT      | BLE  | 2480            | Ant1    | 0.624                 | 0.5   | Pass   |