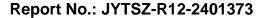

# **Maximum Conducted Output Power**

| Condition | Mode | Frequency (MHz) | Antenna | Conducted Power (dBm) | Limit (dBm) | Verdict |
|-----------|------|-----------------|---------|-----------------------|-------------|---------|
| NVNT      | BLE  | 2402            | Ant1    | 5.75                  | 30          | Pass    |
| NVNT      | BLE  | 2442            | Ant1    | 5.553                 | 30          | Pass    |
| NVNT      | BLE  | 2480            | Ant1    | 5.008                 | 30          | Pass    |