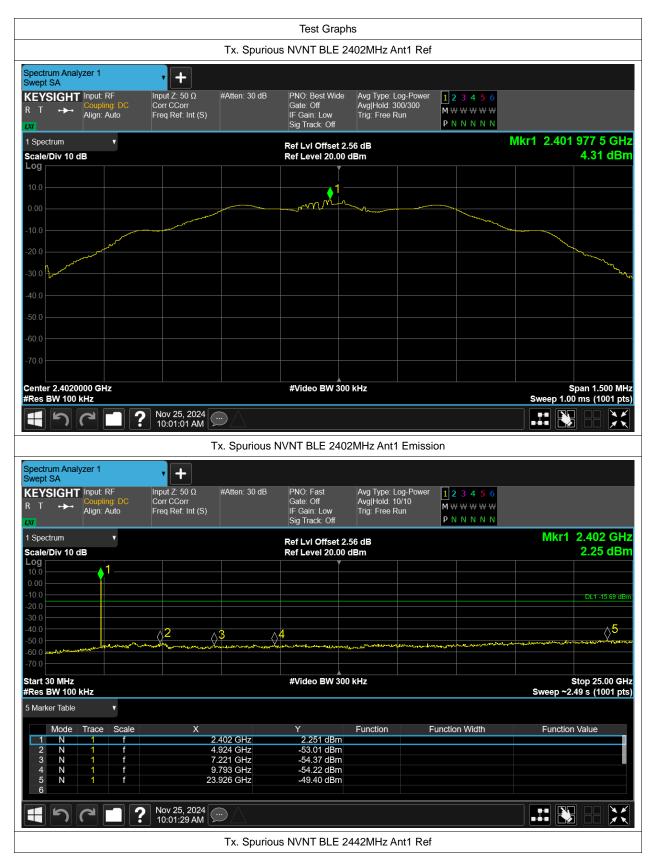

# **Conducted RF Spurious Emission**

| Condition | Mode | Frequency (MHz) | Antenna | Max Value (dBc) | Limit (dBc) | Verdict |
|-----------|------|-----------------|---------|-----------------|-------------|---------|
| NVNT      | BLE  | 2402            | Ant1    | -53.71          | -20         | Pass    |
| NVNT      | BLE  | 2442            | Ant1    | -53.61          | -20         | Pass    |
| NVNT      | BLE  | 2480            | Ant1    | -52.53          | -20         | Pass    |