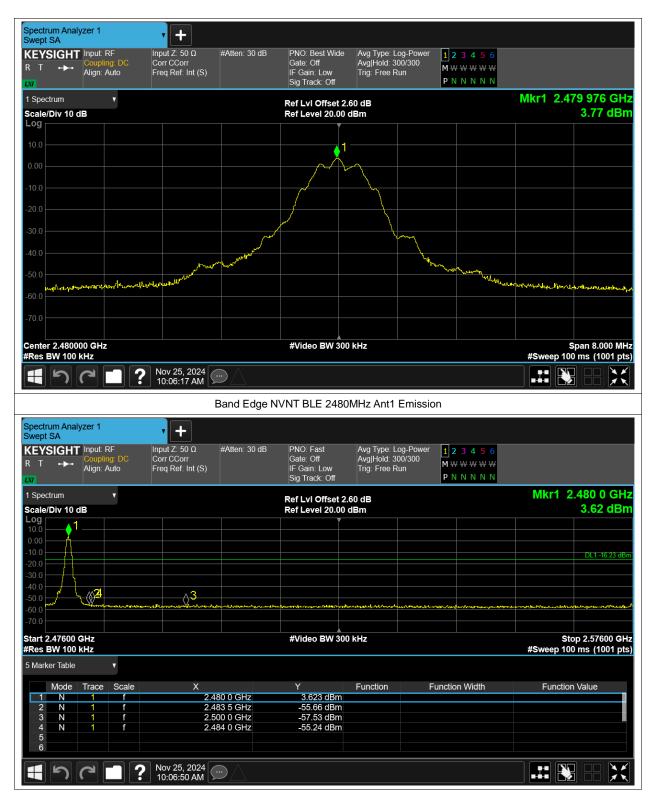

# **Band Edge**

| Condition | Mode | Frequency (MHz) | Antenna | Max Value (dBc) | Limit (dBc) | Verdict |
|-----------|------|-----------------|---------|-----------------|-------------|---------|
| NVNT      | BLE  | 2402            | Ant1    | -60.67          | -20         | Pass    |
| NVNT      | BLE  | 2480            | Ant1    | -59.01          | -20         | Pass    |