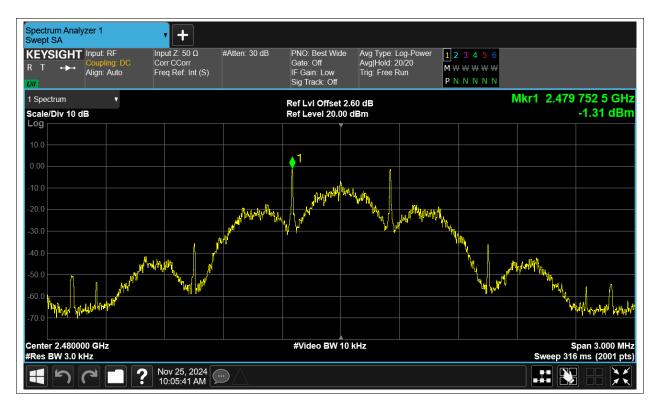

# **Band Edge**

| Condition | Mode | Frequency (MHz) | Antenna | Max Value (dBc) | Limit (dBc) | Verdict |
|-----------|------|-----------------|---------|-----------------|-------------|---------|
| NVNT      | BLE  | 2402            | Ant1    | -60.67          | -20         | Pass    |
| NVNT      | BLE  | 2480            | Ant1    | -59.01          | -20         | Pass    |