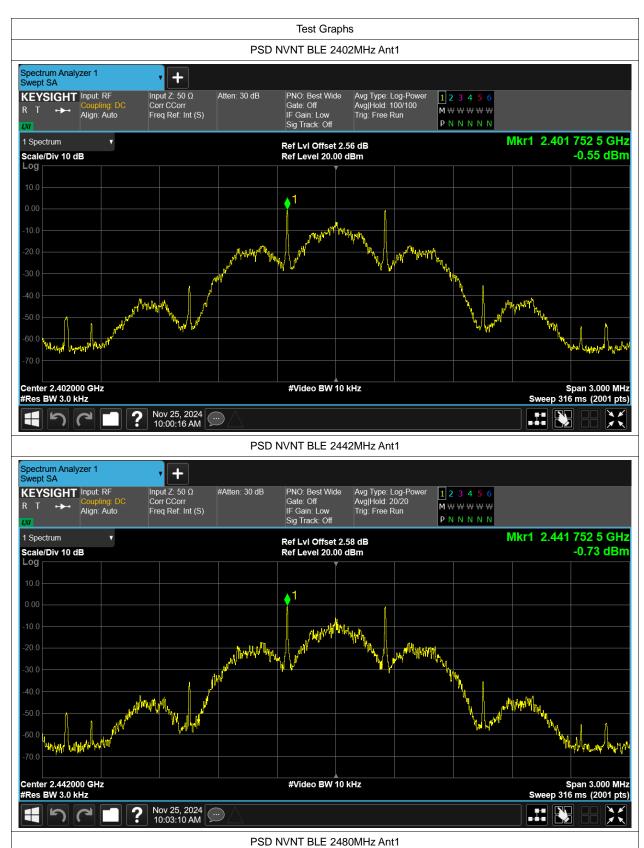

# **Maximum Power Spectral Density Level**

| Condition | Mode | Frequency (MHz) | Antenna | Max PSD (dBm) | Limit (dBm) | Verdict |
|-----------|------|-----------------|---------|---------------|-------------|---------|
| NVNT      | BLE  | 2402            | Ant1    | -0.551        | 8           | Pass    |
| NVNT      | BLE  | 2442            | Ant1    | -0.728        | 8           | Pass    |
| NVNT      | BLE  | 2480            | Ant1    | -1.307        | 8           | Pass    |