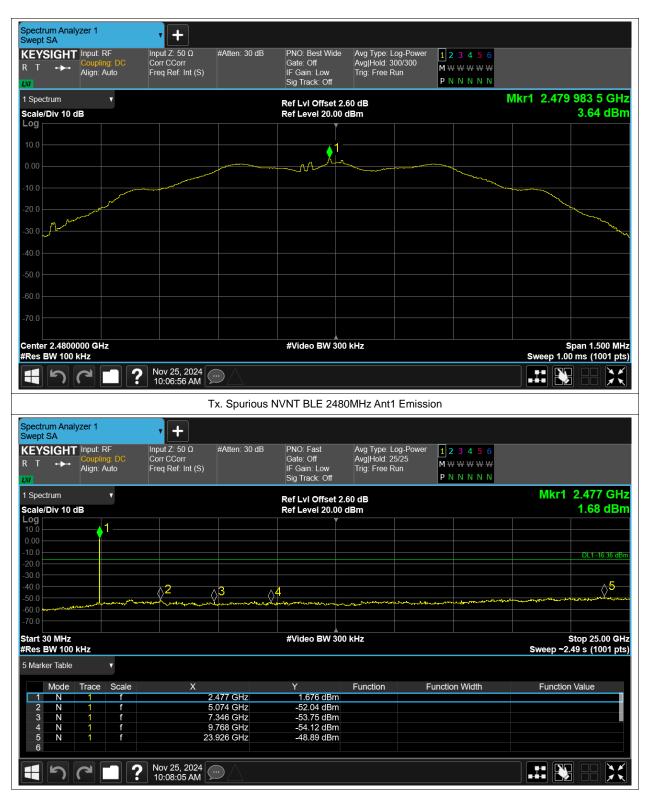

# **Conducted RF Spurious Emission**

| Condition | Mode | Frequency (MHz) | Antenna | Max Value (dBc) | Limit (dBc) | Verdict |
|-----------|------|-----------------|---------|-----------------|-------------|---------|
| NVNT      | BLE  | 2402            | Ant1    | -53.71          | -20         | Pass    |
| NVNT      | BLE  | 2442            | Ant1    | -53.61          | -20         | Pass    |
| NVNT      | BLE  | 2480            | Ant1    | -52.53          | -20         | Pass    |