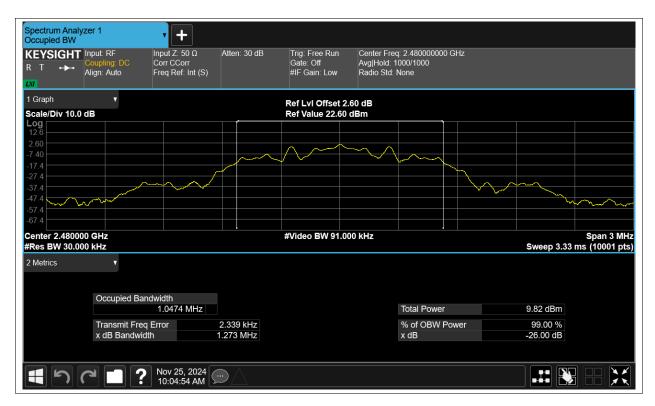

## **Occupied Channel Bandwidth**

| Condition | Mode | Frequency (MHz) | Antenna | 99% OBW (MHz) |  |
|-----------|------|-----------------|---------|---------------|--|
| NVNT      | BLE  | 2402            | Ant1    | 1.047         |  |
| NVNT      | BLE  | 2442            | Ant1    | 1.045         |  |
| NVNT      | BLE  | 2480            | Ant1    | 1.047         |  |