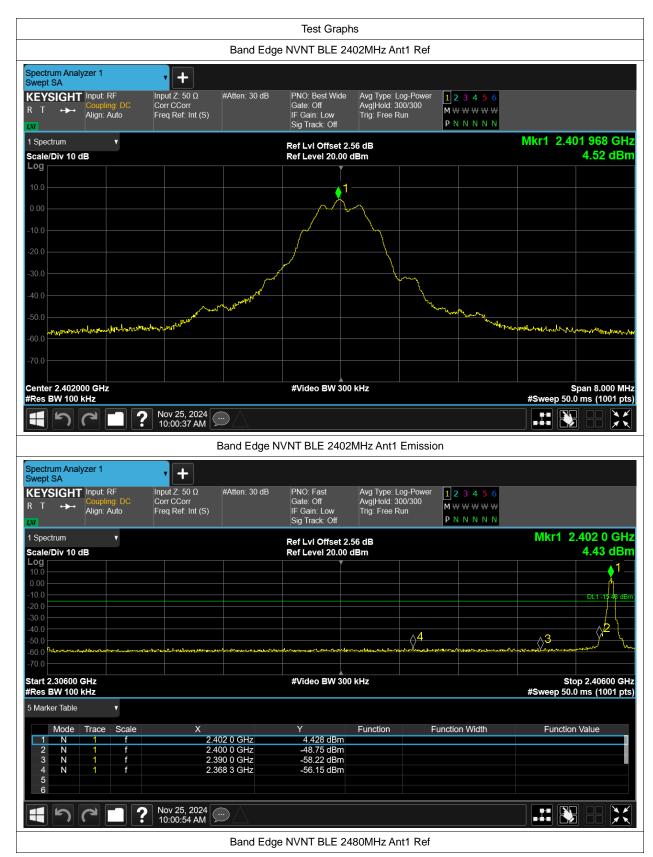

# **Band Edge**

| Condition | Mode | Frequency (MHz) | Antenna | Max Value (dBc) | Limit (dBc) | Verdict |
|-----------|------|-----------------|---------|-----------------|-------------|---------|
| NVNT      | BLE  | 2402            | Ant1    | -60.67          | -20         | Pass    |
| NVNT      | BLE  | 2480            | Ant1    | -59.01          | -20         | Pass    |