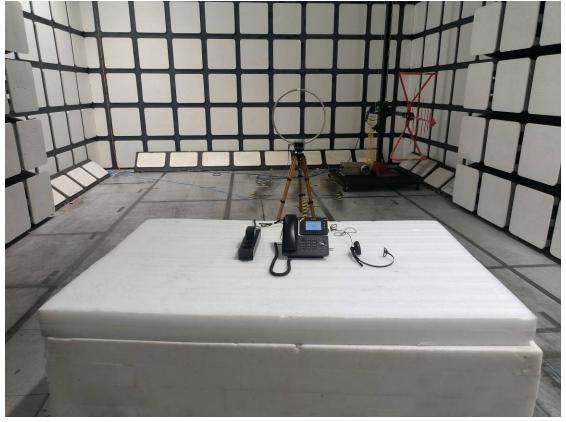

**Conducted Emissions - Front View (PoE power supply)** 

**Conducted Emissions - Side View (PoE power supply)** 

Radiated Emissions View (Below 30MHz) (Adapter 1 power supply)

Radiated Emissions View (Below 1 GHz) (Adapter 1 power supply)

Radiated Emissions View (Below 30MHz) (Adapter 2 power supply)

Radiated Emissions View (Below 1 GHz) (Adapter 2 power supply)

Radiated Emissions View (Below 30MHz) (PoE power supply)

Radiated Emissions View (Below 1 GHz) (PoE power supply)