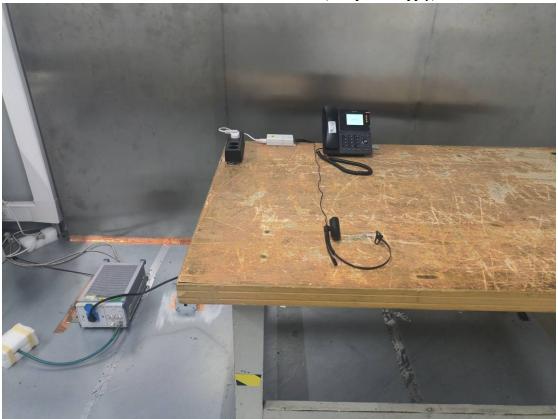

## TEST SETUP PHOTOGRAPHS

Conducted Emissions - Front View (Adapter 1 power supply)

Conducted Emissions - Side View (Adapter 1 power supply)

Conducted Emissions - Front View (Adapter 2 power supply)

Conducted Emissions - Side View (Adapter 2 power supply)