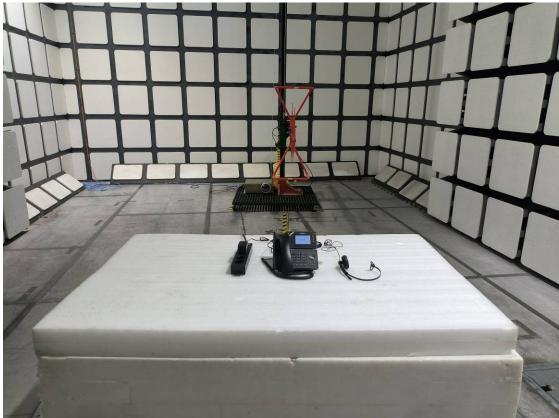

Radiated Emissions View (Below 30MHz) (Adapter 2 power supply)

Radiated Emissions View (Below 1 GHz) (Adapter 2 power supply)

Radiated Emissions View (Below 30MHz) (PoE power supply)

Radiated Emissions View (Below 1 GHz) (PoE power supply)

Radiated Emissions View (1-18 GHz)

**Radiated Emissions View (18-25 GHz)** 

\*\*\*\*END \*\*\*\*\*