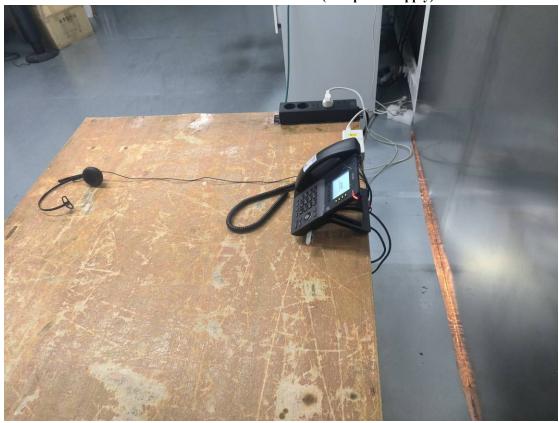

## TEST SETUP PHOTOGRAPHS

Conducted Emissions - Front View (Adapter 1 power supply)

Conducted Emissions - Side View (Adapter 1 power supply)

Conducted Emissions - Front View (Adapter 2 power supply)

Conducted Emissions - Side View (Adapter 2 power supply)

**Conducted Emissions - Front View (PoE power supply)** 

**Conducted Emissions - Side View (PoE power supply)** 

Radiated Emissions View (Below 30MHz) (Adapter 1 power supply)

Radiated Emissions View (Below 1 GHz) (Adapter 1 power supply)