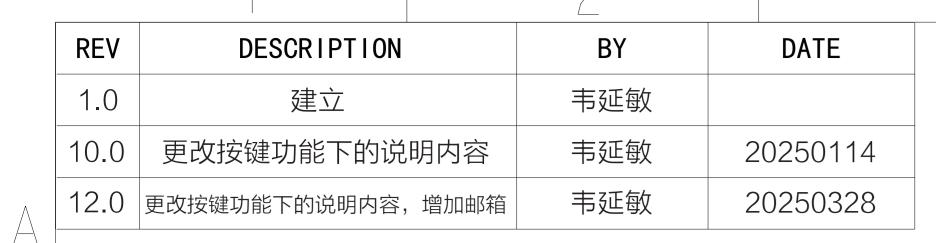

## 技术要求:

1.材质: 60克双胶纸;

2.制作工序: 印刷+骑马钉+裁切;

3.工艺要求:印刷色相正确,印迹牢固;

4.未注公差±0.5mm; 5.满足我司环保要求; 6.印刷颜色: K100

|         |          | 南京酷科电子科技有限公司 |          |   |            |    |        |                |                           | MODEL<br>WPB100  |
|---------|----------|--------------|----------|---|------------|----|--------|----------------|---------------------------|------------------|
|         | MATERIAL | -            | FINISH   |   | SHEET<br>1 | 0F | 1      | VIEW DIRECTION | ON THIRD ANGLE PROJECTION | PART NAME<br>说明书 |
| CukFect | UNIT     | SCALE        | APPROVAL | M | CHECK      |    | M      | DESIGN         | M                         | PART NO.         |
|         | ■ mm     | 1. 000       |          | D |            |    | D<br>Y | 韦延敏            | D                         | E0600000065      |
|         |          |              |          | Υ |            |    |        |                | Υ                         |                  |
|         |          |              |          | Υ |            |    | Υ      |                | Υ                         |                  |