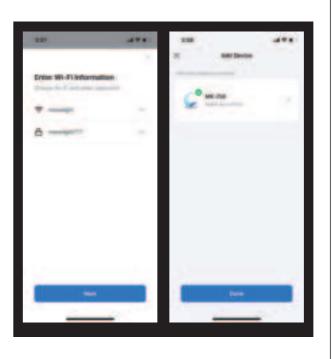

1.When the light is in the fast flashing state of the distribution network, the mobile phone logs in the APP. Enter the product

adding interface through the add device in the upper right

corner of the APP home page or the middle of the page.

**2.**Through the manual add function of the product add interface, select the lamp (WIFI) category in the lighting category to complete the operation.

APP Control Interface (Switch on and off/Light efficiency/Sleep/Alarm clock)
Turn on Bluetooth in the phone Settings, search for device BT-258, connect device successfully, and play music in the APP interface.
Click an turn off the light efficiency and the multimedia