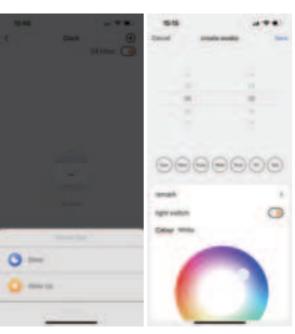

Alarm & Wake-Up Light Configuration

Alarm Clock Setting Method:

Set via the product buttons (see product operating instructions page).
Set through the mobile app and turn on the wake-up light switch (as shown in the image).

Click Light effect to Scene interface (18 opThree color streamer

Wake-up time, alarm, light settings.

Music Rhythm (3 options)、RGB

Click on the alarm clock to access the

FCC Stateme

Note: This equipment has been tested and found to comply with the limits for a Class B digital device, pursuant to part 15 of the FCC Rules. These limits are designed to provide reasonable protection against harmful interference in a residential installation. This equipment generates, uses and can radiate radio frequency energy and, if not installed and used in accordance with the instructions, may cause harmful interference to radio communications. However, there is no guarantee that interference will not occur in a particular installation. If this equipment does cause harmful interference to radio or television reception, which can be determined by turning the equipment off and on, the user is encouraged to try to correct the interference by one or more of the following measures: