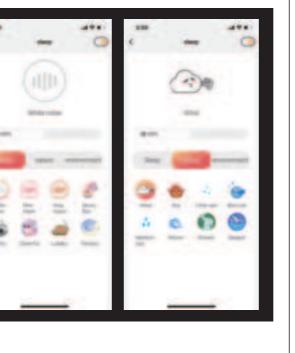

## White Noise Sleep Aid Configuration

White noise for sleep is beneficial for helping you fall asleep and relaxing your emotions. There are three types of white noise: sleep aid, natural, and environmental:

 Simply press the white noise button briefly to activate the white noise function, and use the previous and next track buttons to select your preferred type of white noise.

• Switch to warm and gentle lighting using the light effect switch button.