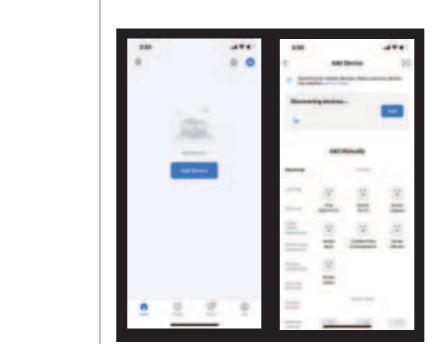

Add Device to the APP
Before adding the product, please confirm that the WIFI and
Bluetooth of the mobile phone have been turned on, and the lamp
is correctly connected before switching on the power supply.

1.When the light is in the fast flashing state of the distribution network, the mobile phone logs in the APP. Enter the product

adding interface through the add device in the upper right

corner of the APP home page or the middle of the page.

**2.**Through the manual add function of the product add interface, select the lamp (WIFI) category in the lighting category to complete the operation.

APP Control Interface (Switch on and off/Light efficiency/Sleep/Alarm clock)
Turn on Bluetooth in the phone Settings, search for device BT-258, connect device successfully, and play music in the APP interface.
Click an turn off the light efficiency and the multimedia