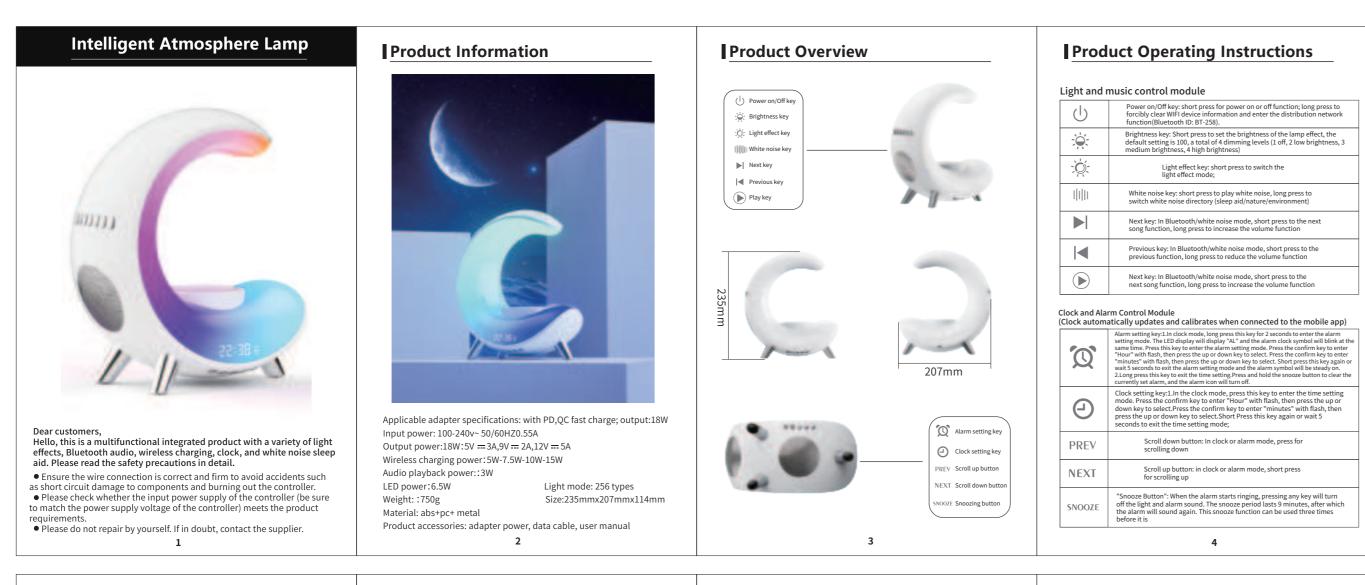

## Wireless Charging Adapter Model

Apple Phone:iphone 15/15pro/15plus/15pro Max/14/14pro/14plus/14pro Max/13/13pro/13pro Max/12/12pro/12pro Max

Samsung Phone: Galaxy S22/s22 Ultra/s10/s10+/s9/s9+/s8/s8+/s7/s7 Edge/s6 Edges Plus/note 10/9/8/7/5

Any Android Phone That Supports Qi Wireless Charging
Headphones: any Headset Model That Supports Wireless Charging

5