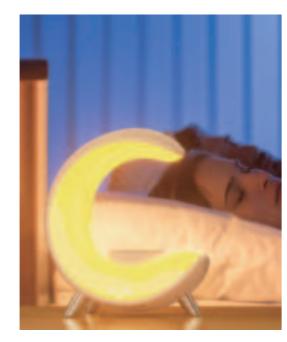

Alarm & Wake-Up Light Configuration

Alarm Clock Setting Method:

Set via the product buttons (see product operating instructions page).
Set through the mobile app and turn on the wake-up light switch (as shown in the image).