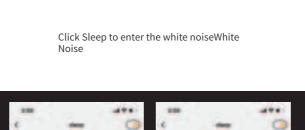

## White Noise Sleep Aid Configuration

White noise for sleep is beneficial for helping you fall asleep and relaxing your emotions. There are three types of white noise: sleep aid, natural, and environmental:

 Simply press the white noise button briefly to activate the white noise function, and use the previous and next track buttons to select your preferred type of white noise.

• Switch to warm and gentle lighting using the light effect switch button.