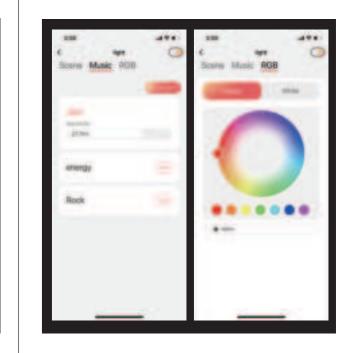

Click Light effect to Scene interface (18 opThree color streamer

Wake-up time, alarm, light settings.

Music Rhythm (3 options)、RGB

Click on the alarm clock to access the

FCC Stateme

Note: This equipment has been tested and found to comply with the limits for a Class B digital device, pursuant to part 15 of the FCC Rules. These limits are designed to provide reasonable protection against harmful interference in a residential installation. This equipment generates, uses and can radiate radio frequency energy and, if not installed and used in accordance with the instructions, may cause harmful interference to radio communications. However, there is no guarantee that interference will not occur in a particular installation. If this equipment does cause harmful interference to radio or television reception, which can be determined by turning the equipment off and on, the user is encouraged to try to correct the interference by one or more of the following measures: