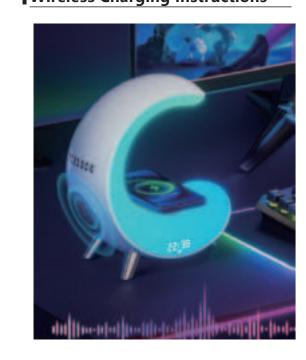

## White Noise Sleep Aid Configuration

White noise for sleep is beneficial for helping you fall asleep and relaxing your emotions. There are three types of white noise: sleep aid, natural, and environmental:

 Simply press the white noise button briefly to activate the white noise function, and use the previous and next track buttons to select your preferred type of white noise.

• Switch to warm and gentle lighting using the light effect switch button.