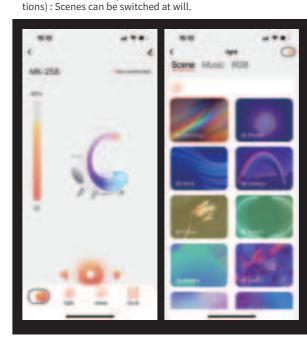

Click Light effect to Scene interface (18 opThree color streamer

Wake-up time, alarm, light settings.

Music Rhythm (3 options)、RGB

Click on the alarm clock to access the

FCC Stateme

Note: This equipment has been tested and found to comply with the limits for a Class B digital device, pursuant to part 15 of the FCC Rules. These limits are designed to provide reasonable protection against harmful interference in a residential installation. This equipment generates, uses and can radiate radio frequency energy and, if not installed and used in accordance with the instructions, may cause harmful interference to radio communications. However, there is no guarantee that interference will not occur in a particular installation. If this equipment does cause harmful interference to radio or television reception, which can be determined by turning the equipment off and on, the user is encouraged to try to correct the interference by one or more of the following measures: