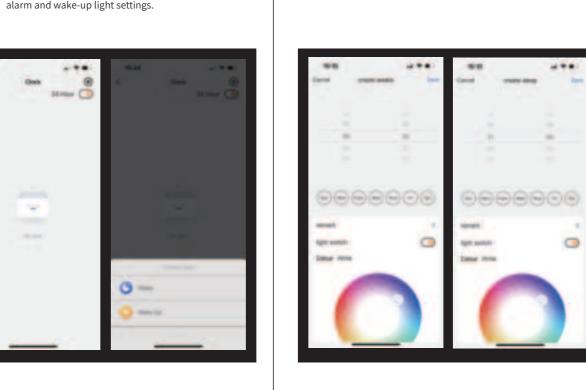

Alarm & Wake-Up Light Configuration

Alarm Clock Setting Method:

Set via the product buttons (see product operating instructions page).
Set through the mobile app and turn on the wake-up light switch (as shown in the image).

Click Light effect to Scene interface (18 opThree color streamer

Wake-up time, alarm, light settings.

Music Rhythm (3 options)、RGB

Click on the alarm clock to access the

FCC Stateme

Note: This equipment has been tested and found to comply with the limits for a Class B digital device, pursuant to part 15 of the FCC Rules. These limits are designed to provide reasonable protection against harmful interference in a residential installation. This equipment generates, uses and can radiate radio frequency energy and, if not installed and used in accordance with the instructions, may cause harmful interference to radio communications. However, there is no guarantee that interference will not occur in a particular installation. If this equipment does cause harmful interference to radio or television reception, which can be determined by turning the equipment off and on, the user is encouraged to try to correct the interference by one or more of the following measures: