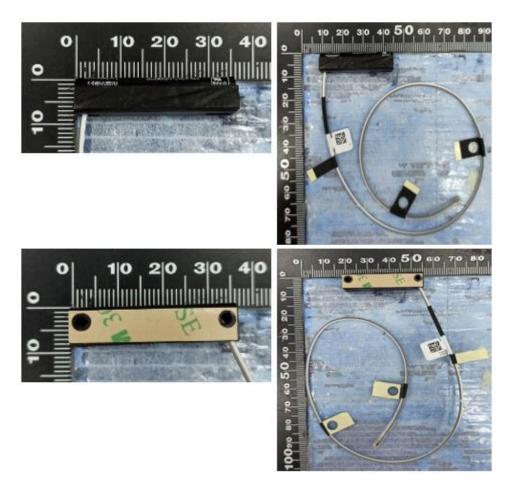

# Section 2. Dimensioned Photos or Drawings of Antennas

Include a dimensioned photo and dimensioned drawing of Main antenna here.

## Main Antenna Dimensioned Drawing:



# Main Antenna Photo:



### Include a dimensioned photo and dimensioned drawing of Aux antenna here.

### Aux Antenna Dimensioned Drawing:



# Aux Antenna Photo:



#### Doc.No.:3.8.05 Rev – 9.2 Include front view photo of all 2 antennas here.

#### Antenna Manufacturer: AWAN

Antenna Part Number: AXP8Y-100003 (Main), AXP8Y-100004 (Aux)



Include <u>back</u> view photo of all 2 antennas here.

Antenna Manufacturer: AWAN Antenna Part Number: AXP8Y-100003 (Main), AXP8Y-100004 (Aux)



Note: antenna photo should include L type ruler

# Section 2. Dimensioned Photos or Drawings of Antennas

### Include a dimensioned photo and dimensioned drawing of Main antenna here.

## Main Antenna Dimensioned Drawing:



Regulatory WLAN Antenna Information

### Aux Antenna Dimensioned Drawing:



# Aux Antenna Photo:



#### D