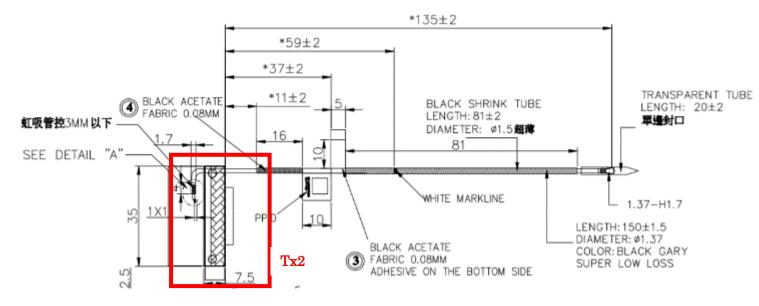

wing:



# Main Antenna Photo:



### Include a dimensioned photo and dimensioned drawing of Aux antenna here.

### Aux Antenna Dimensioned Drawing:



# Aux Antenna Photo:



#### Doc.No.:3.8.05 Rev – 9.2 Include front view photo of all 2 antennas here.

#### Antenna Manufacturer: AWAN

Antenna Part Number: AXP8Y-100003 (Main), AXP8Y-100004 (Aux)



Include <u>back</u> view photo of all 2 antennas here.

Antenna Manufacturer: AWAN Antenna Part Number: AXP8Y-100003 (Main), AXP8Y-100004 (Aux)



Note: antenna photo should include L type ruler

# Section 2. Dimensioned Photos or Drawings of Antennas

### Include a dimensioned photo and dimensioned drawing of Main antenna here.

## Main Antenna Dimensioned Drawing:



Regulatory WLAN Antenna Information

### Aux Antenna Dimensioned Drawing:



# Aux Antenna Photo:



#### Doc.No.:3.8.05 Rev – 9.2 Include front view photo of all 2 antennas here.

#### Antenna Manufacturer: WNC

Antenna Part Number: DC33002IW0L (Main), DC33002IW1L (Aux)



### Include back view photo of all 2 antennas here.

#### Antenna Manufacturer: WNC

Antenna Part Number: DC33002IW0L (Main), DC33002IW1L (Aux)



Note: antenna photo should include L type ruler