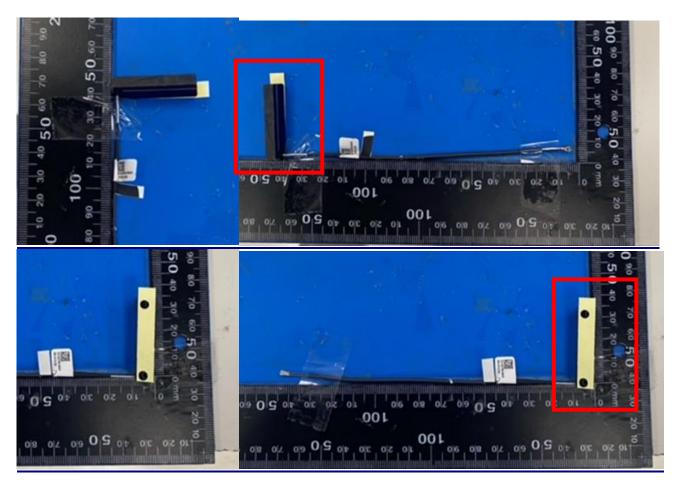

# Main Antenna Photo:

# Aux Antenna Photo:

Note: antenna photo should include L type ruler