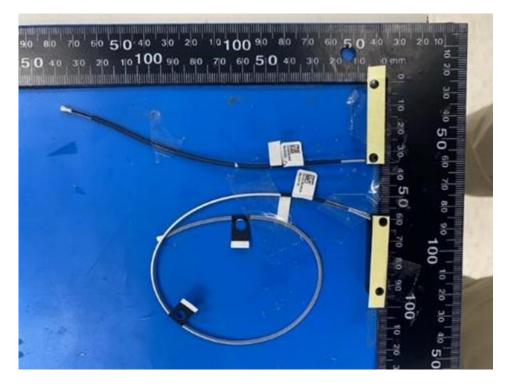

#### Doc.No.:3.8.05 Rev – 9.2 Include front view photo of all 2 antennas here.

#### Antenna Manufacturer: WNC

Antenna Part Number: DC33002IW0L (Main), DC33002IW1L (Aux)