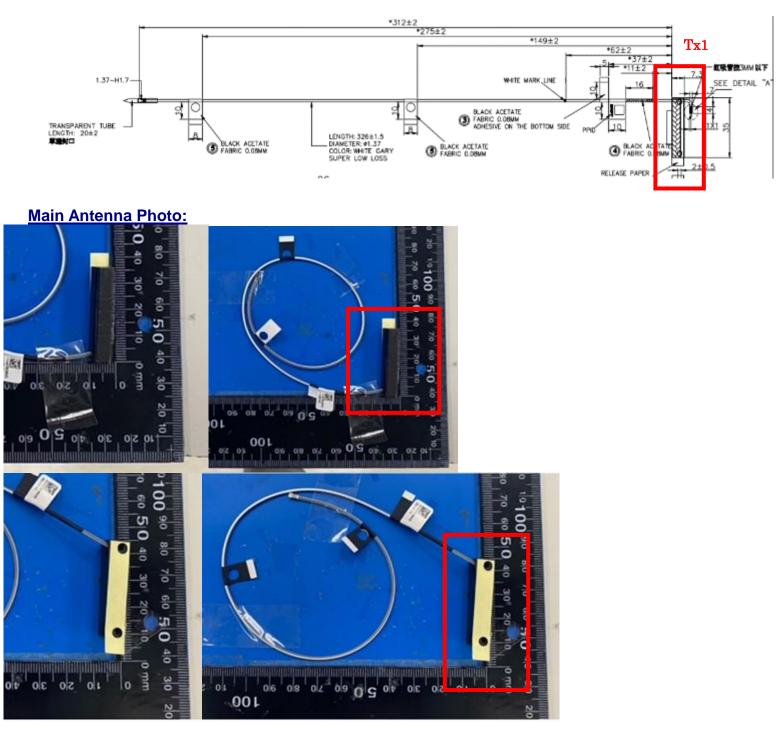

nd dimensioned drawing of Main antenna here.

## Main Antenna Dimensioned Drawing:



# Main Antenna Photo:



### Include a dimensioned photo and dimensioned drawing of Aux antenna here.

### Aux Antenna Dimensioned Drawing:



# Aux Antenna Photo:



#### Doc.No.:3.8.05 Rev – 9.2 Include front view photo of all 2 antennas here.

#### Antenna Manufacturer: AWAN

Antenna Part Number: AXP8Y-100003 (Main), AXP8Y-100004 (Aux)



Include <u>back</u> view photo of all 2 antennas here.

Antenna Manufacturer: AWAN Antenna Part Number: AXP8Y-100003 (Main), AXP8Y-100004 (Aux)



Note: antenna photo should include L type ruler

# Section 2. Dimensioned Photos or Drawings of Antennas

### Include a dimensioned photo and dimensioned drawing of Main antenna here.

## Main Antenna Dimensioned Drawing:



Regulatory WLAN Antenna Information

### Aux Antenna Dimensioned Drawing:



# Aux Antenna Photo:



#### Doc.No.:3.8.05 Rev – 9.2 Include front view photo of all 2 antennas here.

#### Antenna Manufacturer: WNC

Antenna Part Number: DC33002IW0L (Main), DC33002IW1L (Aux)



### Include back view photo of all 2 antennas here.

#### Antenna Manufacturer: WNC

Antenna Part Number: DC33002IW0L (Main), DC33002IW1L (Aux)



Note: antenna photo should include L type ruler