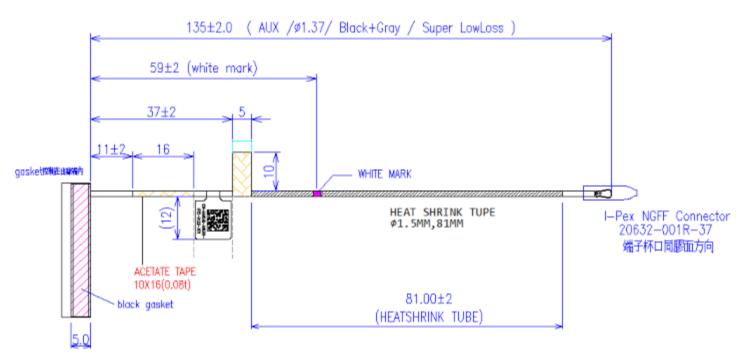

# Section 2. Dimensioned Photos or Drawings of Antennas

Include a dimensioned photo and dimensioned drawing of Main antenna here.

## Main Antenna Dimensioned Drawing:



# Main Antenna Photo:



### Include a dimensioned photo and dimensioned drawing of Aux antenna here.

### Aux Antenna Dimensioned Drawing:



# Aux Antenna Photo:



#### Doc.No.:3.8.05 Rev – 9.2 Include front view photo of all 2 antennas here.

#### Antenna Manufacturer: AWAN

Antenna Part Number: AXP8Y-100003 (Main), AXP8Y-100004 (Aux)



Include <u>back</u> view photo of all 2 antennas here.

Antenna Manufacturer: AWAN Antenna Part Number: AXP8Y-100003 (Main), AXP8Y-100004 (Aux)



Note: antenna photo should include L type ruler

# Section 2. Dimensioned Photos or Drawings of Antennas

### Include a dimensioned photo and dimensioned drawing of Main antenna here.

## Main Antenna Dimensioned Drawing:



Regulatory WLAN Antenna Information

### Aux Antenna Dimensioned Drawing:



# Aux Antenna Photo:



#### Doc.No.:3.8.05 Rev – 9.2 Include front view photo of all 2 antennas here.

#### Antenna Manufacturer: WNC

Antenna Part