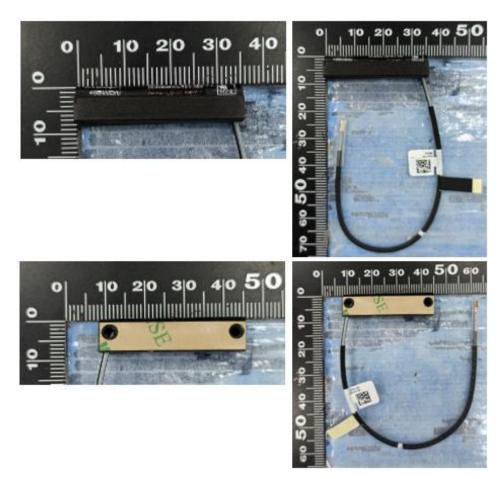

# Section 2. Dimensioned Photos or Drawings of Antennas

Include a dimensioned photo and dimensioned drawing of Main antenna here.

## Main Antenna Dimensioned Drawing:



# Main Antenna Photo:



### Include a dimensioned photo and dimensioned drawing of Aux antenna here.

### Aux Antenna Dimensioned Drawing:



# Aux Antenna Photo:



#### Doc.No.:3.8.05 Rev – 9.2 Include front view photo of all 2 antennas here.

#### Antenna Manufacturer: AWAN

Antenna Part Number: AXP8Y-100003 (Main), AXP8Y-100004 (Aux)



Include <u>back</u> view photo of all 2 antennas here.

Antenna Manufacturer: AWAN Antenna Part Number: AXP8Y-100003 (Main), AXP8Y-100004 (Aux)



Note: antenna photo should include L type ruler

# Section 2. Dimensioned Photos or Drawings of Antennas

### Include a dimensioned photo and dimensioned drawing of Main antenna here.

## Main Antenna Dimensioned Drawing:



Regulatory WLAN Antenna Information

### Aux Antenna Dimensioned Drawing:



# Aux Antenna Photo:



#### Doc.No.:3.8.05 Rev – 9.2 Include front view photo of all 2 antennas here.

#### Antenna Manufacturer: WNC

Antenna Part Number: DC33002IW0L (Ma