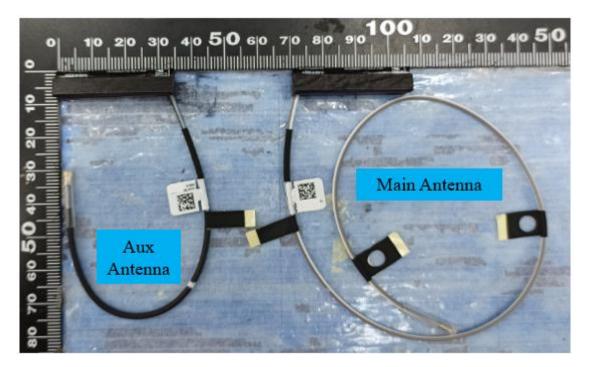

#### Doc.No.:3.8.05 Rev – 9.2 Include front view photo of all 2 antennas here.

#### Antenna Manufacturer: AWAN

Antenna Part Number: AXP8Y-100003 (Main), AXP8Y-100004 (Aux)

Include <u>back</u> view photo of all 2 antennas here.

Antenna Manufacturer: AWAN Antenna Part Number: AXP8Y-100003 (Main), AXP8Y-100004 (Aux)