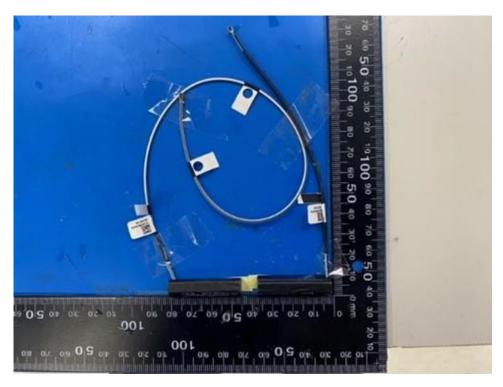

#### Doc.No.:3.8.05 Rev – 9.2 Include front view photo of all 2 antennas here.

#### Antenna Manufacturer: AWAN

Antenna Part Number: AXP8Y-100003 (Main), AXP8Y-100004 (Aux)

Include <u>back</u> view photo of all 2 antennas here.

Antenna Manufacturer: AWAN Antenna Part Number: AXP8Y-100003 (Main), AXP8Y-100004 (Aux)