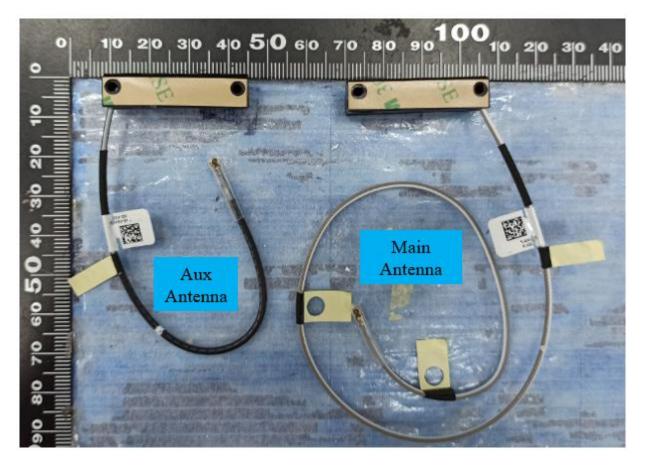

#### Doc.No.:3.8.05 Rev – 9.2 Include front view photo of all 2 antennas here.

#### Antenna Manufacturer: WNC

Antenna Part Number: DC33002IW0L (Main), DC33002IW1L (Aux)