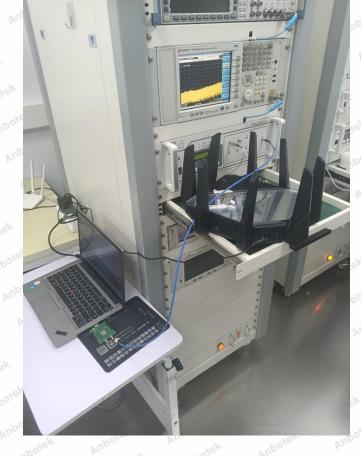

## Page 2 of 2

DFS Detection Thresholds Channel Move Time, Channel Closing Transmission Time