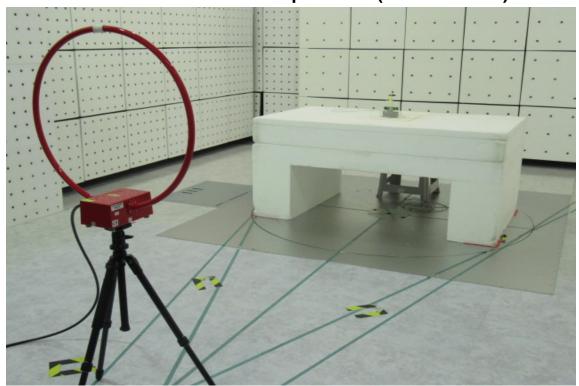

## Radiated Emission Set up Photos (Below 30MHz)

Radiated Emission Set up Photos (Below 1GHz)

Unless otherwise stated the results shown in this test report refer only to the sample(s) tested and such sample(s) are retained for 90 days only.