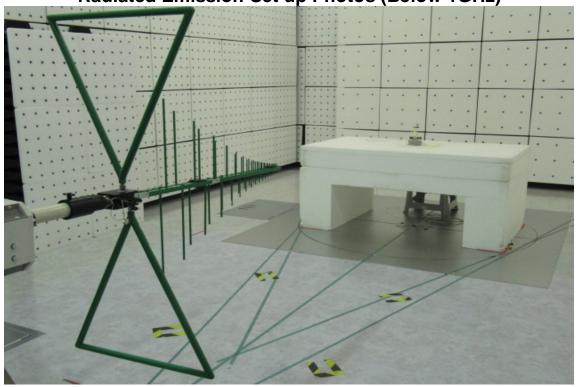

## Radiated Emission Set up Photos (Below 30MHz)

Radiated Emission Set up Photos (Below 1GHz)

Unless otherwise stated the results shown in this test report refer only to the sample(s) tested and such sample(s) are retained for 90 days only.