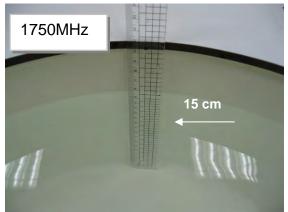

## Photograph of the Tissue Simulant Fluid Liquid (Body)

Fig.2.1

Fig.2.2

Fig.2.3

Fig.2.4

Unless otherwise stated the results shown in this test report refer only to the sample(s) tested and such sample(s) are retained for 90 days only.