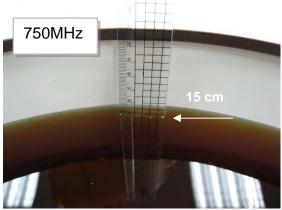

## Photograph of the Tissue Simulant Fluid Liquid (Body)

Fig.2.1

Fig.2.2

Fig.2.3

Fig.2.4

Unless otherwise stated the results shown in this test report refer only to the sample(s) tested and such sample(s) are retained for 90 days only.