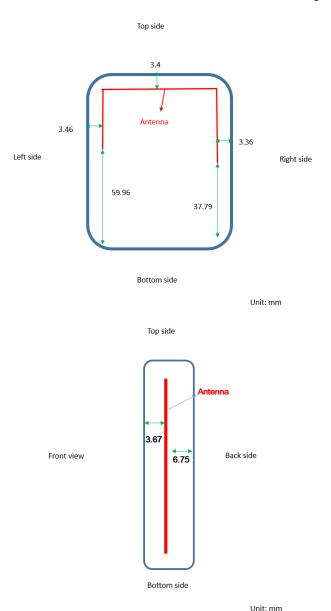

SGS Taiwan Ltd.

No.134,Wu Kung Road, New Taipei Industrial Park, Wuku District, New Taipei City, Taiwan 24803/新北市五股區新北產業園區五工路 134 號 f (886-2) 2298-0488

Rev: 01

Page: 8 of 8

Fig.11 Antenna position of EUT

- End of Report -