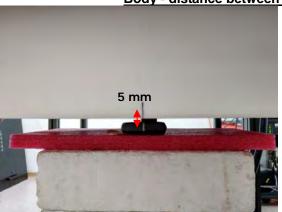

SGS Taiwan Ltd.

No.134,Wu Kung Road, New Taipei Industrial Park, Wuku District, New Taipei City, Taiwan 24803/新北市五股區新北產業園區五工路 134 號 t (886-2) 2299-3279 www.tw.sgs.com

Rev: 01

Page: 3 of 8

Body - distance between flat phantom and EUT is 5 mm

Fig.3 EUT Front side to flat phantom

Unless otherwise stated the results shown in this test report refer only to the sample(s) tested and such sample(s) are retained for 90 days only.

除非另有說明,此報告結果僅對測試之樣品負責,同時此樣品僅保留90天。本報告未經本公司書面許可,不可部份複製。 This document is issued by the Company subject to its General Conditions of Service printed overleaf, available on request or accessible at <u>www.sgs.com/terms\_and\_conditions.htm</u> and for electronic format documents, subject to Terms and Conditions for Electronic Documents at <a href="www.sqs.com/terms-e-document.htm">www.sqs.com/terms-e-document.htm</a>. Attention is drawn to the limitation of liability, indemnification and jurisdiction issues defined therein. Any holder of this document is advised that information contained hereon reflects the Company's findings at the time of its intervention only and within the limits of Client's instructions, if any. The Company's sole responsibility is to its Client and this document does not exonerate parties to a transaction from exercising all their rights and obligations under the transaction documents. This document cannot be reproduced except in full, without prior written approval of the Company. Any unauthorized alteration, forgery or falsification of the content or appearance of this document is unlawful and offenders may be prosecuted to the fullest extent of the law.