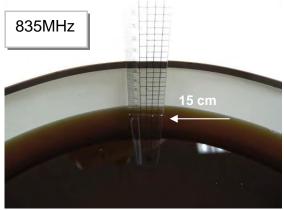

## Photograph of the Tissue Simulant Fluid Liquid (Body)

Fig.2.1

Fig.2.2

Fig.2.3

Fig.2.4

Unless otherwise stated the results shown in this test report refer only to the sample(s) tested and such sample(s) are retained for 90 days only.