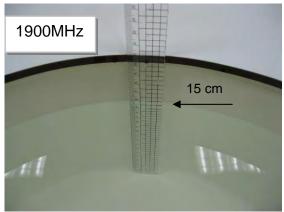

## Photograph of the Tissue Simulant Fluid Liquid (Body)

Fig.2.1

Fig.2.2

Fig.2.3

Fig.2.4

Unless otherwise stated the results shown in this test report refer only to the sample(s) tested and such sample(s) are retained for 90 days only.