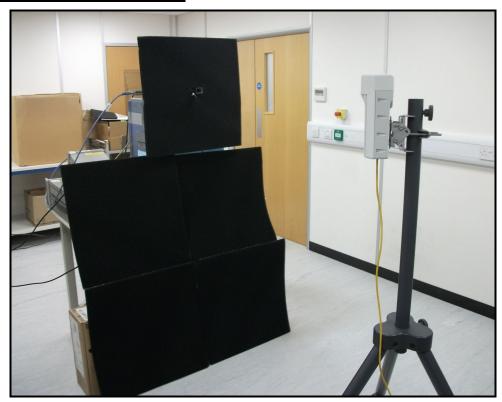

### 3. Radiated Transmitter EIRP

FCC ID: QWP-60V5000

IC: 109AO-60V5000

Photo 1

Photo 1