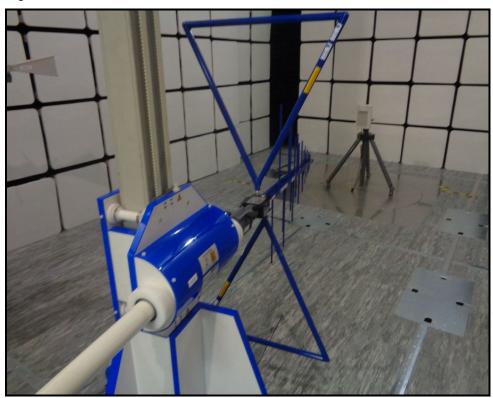

#### **Radiated Emissions (continued)**

1.4. Configuration 4: 40 GHz to 200 GHz

Photo 1

Photo 2