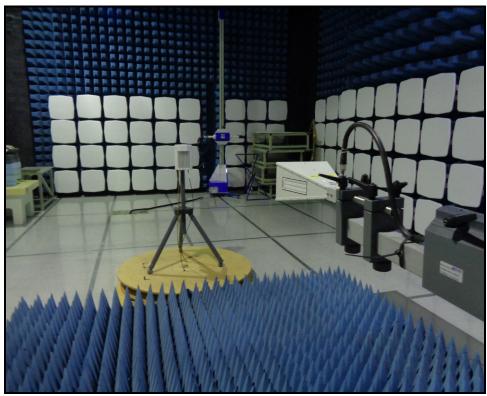

# Test Setup Photographs for the 60 GHz cnWave V5000

FCC ID: QWP-60V5000

IC: 109AO-60V5000

#### 1. Radiated Emissions

#### 1.1. Configuration 1: < 30 MHz



Photo 1



Photo 2

# FCC ID: QWP-60V5000 IC: 109AO-60V5000

#### **Radiated Emissions (continued)**

1.2. Configuration 2: 30 MHz to 1 GHz



Photo 1



Photo 2

# FCC ID: QWP-60V5000 IC: 109AO-60V5000

#### **Radiated Emissions (continued)**

1.3. Configuration 3: 1 GHz to 40 GHz



Photo 1



Photo 2

# FCC ID: QWP-60V5000 IC: 109AO-60V5000

#### **Radiated Emissions (continued)**

1.4. Configuration 4: 40 GHz to 200 GHz



Photo 1



Photo 2

### 2. AC Conducted Emissions



FCC ID: QWP-60V5000

IC: 109AO-60V5000

Photo 1



Photo 2

### 3. Radiated Transmitter EIRP



FCC ID: QWP-60V5000

IC: 109AO-60V5000

Photo 1



Photo 1

#### **Radiated Transmitter EIRP (continued)**



FCC ID: QWP-60V5000

IC: 109AO-60V5000

Photo 3