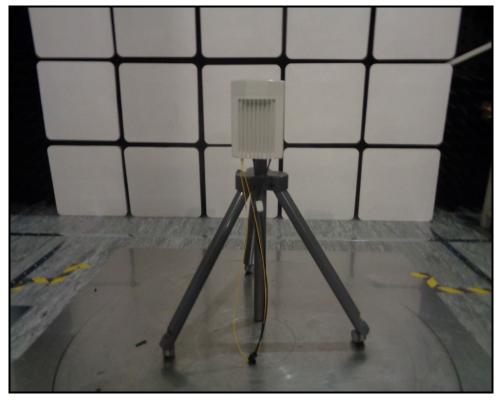

### 3. Radiated Transmitter EIRP

FCC ID: QWP-60V5000

IC: 109AO-60V5000

Photo 1

Photo 1