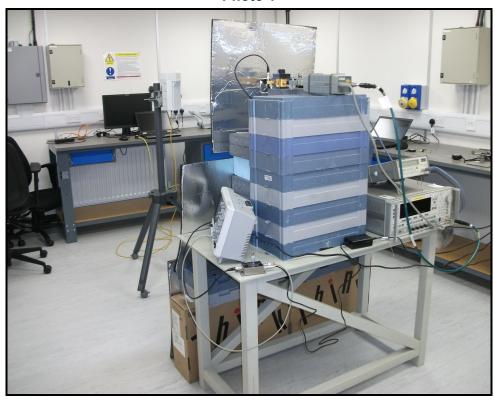

#### **Radiated Transmitter EIRP (continued)**

FCC ID: QWP-60V5000

IC: 109AO-60V5000

Photo 3