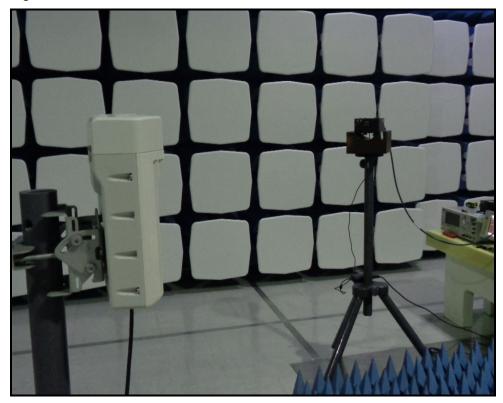

#### **Radiated Emissions (continued)**

1.3. Configuration 3: 1 GHz to 40 GHz

Photo 1

Photo 2