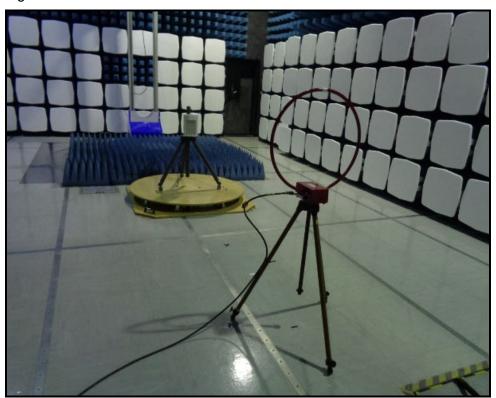

# Test Setup Photographs for the 60 GHz cnWave V5000

FCC ID: QWP-60V5000

IC: 109AO-60V5000

#### 1. Radiated Emissions

#### 1.1. Configuration 1: < 30 MHz



Photo 1



Photo 2

# FCC ID: QWP-60V5000 IC: 109AO-60V5000

#### **Radiated Emissions (continued)**

1.2. Configuration 2: 30 MHz to 1 GHz



Photo 1



Photo 2

# FCC ID: QWP-60V5000 IC: 109AO-60V5000

#### **Radiated Emissions (continued)**

1.3. Configuration 3: 1 GHz to 40 GHz



Photo 1



Photo 2

# FCC ID: QWP-60V5000 IC: 109AO-60V5000

#### **Radiated Emissions (continued)**

1.4. Configuration 4: 40 GHz to 200 GHz



Photo 1



Photo 2

### 2. AC Conducted Emissions



FCC ID: QWP-60V5000

IC: 109AO-60V5000

Photo 1



Photo 2

### 3. Radiated Transmitter EIRP



FCC ID: QWP-60V5000

IC: 109AO-60V5000

Photo 1



Photo 1

#### **Radiated Transmitter EIRP (continued)**



FCC ID: QWP-60V5000

IC: 109AO-60V5000

Photo 3