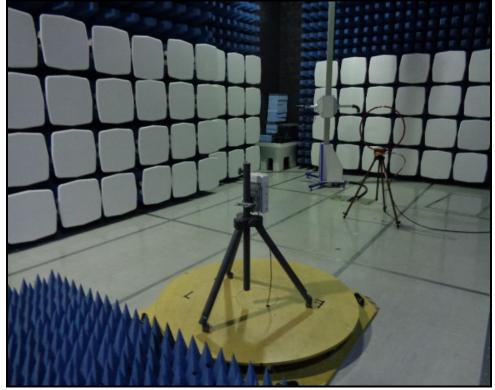

#### **Radiated Emissions (continued)**

1.3. Configuration 3: 1 GHz to 40 GHz

Photo 1

Photo 2