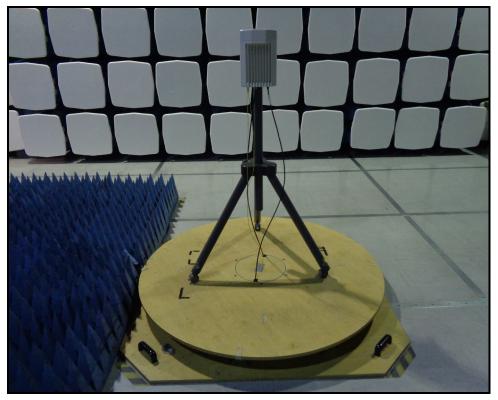

#### **Radiated Emissions (continued)**

1.2. Configuration 2: 30 MHz to 1 GHz

Photo 1

Photo 2