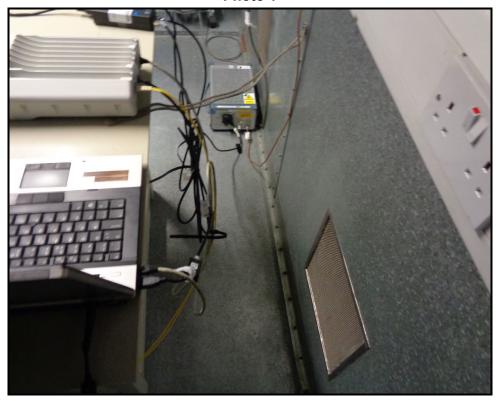

# Test Setup Photographs for the 60 GHz cnWave V5000

FCC ID: QWP-60V5000

IC: 109AO-60V5000

#### 1. Radiated Emissions

#### 1.1. Configuration 1: < 30 MHz



Photo 1



Photo 2

# FCC ID: QWP-60V5000 IC: 109AO-60V5000

#### **Radiated Emissions (continued)**

1.2. Configuration 2: 30 MHz to 1 GHz



Photo 1



Photo 2

# FCC ID: QWP-60V5000 IC: 109AO-60V5000

#### **Radiated Emissions (continued)**

1.3. Configuration 3: 1 GHz to 40 GHz



Photo 1



Photo 2

# FCC ID: QWP-60V5000 IC: 109AO-60V5000

#### **Radiated Emissions (continued)**

1.4. Configuration 4: 40 GHz to 200 GHz



Photo 1



Photo 2

### 2. AC Conducted Emissions



FCC ID: QWP-60V5000

IC: 109AO-60V5000

Photo 1



Photo 2

### 3. Radiated Transmitter EIRP



FCC ID: QWP-60V5000

IC: 109AO-60V5000

Photo 1



Photo 1

#### **Radiated Transmitter EIRP (continued)**



FCC ID: QWP-60V5000

IC: 109AO-60V5000

Photo 3