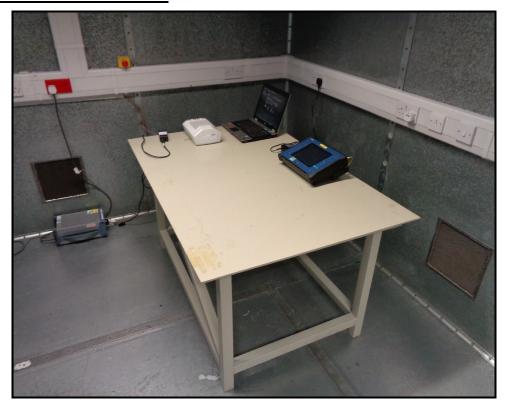

# Test Setup Photographs for the 60 GHz cnWave V5000

FCC ID: QWP-60V5000

IC: 109AO-60V5000

#### 1. Radiated Emissions

#### 1.1. Configuration 1: < 30 MHz



Photo 1



Photo 2

# FCC ID: QWP-60V5000 IC: 109AO-60V5000

#### **Radiated Emissions (continued)**

1.2. Configuration 2: 30 MHz to 1 GHz



Photo 1



Photo 2

# FCC ID: QWP-60V5000 IC: 109AO-60V5000

#### **Radiated Emissions (continued)**

1.3. Configuration 3: 1 GHz to 40 GHz



Photo 1



Photo 2

# FCC ID: QWP-60V5000 IC: 109AO-60V5000

#### **Radiated Emissions (continued)**

1.4. Configuration 4: 40 GHz to 200 GHz



Photo 1



Photo 2

### 2. AC Conducted Emissions



FCC ID: QWP-60V5000

IC: 109AO-60V5000

Photo 1



Photo 2

### 3. Radiated Transmitter EIRP



FCC ID: QWP-60V5000

IC: 109AO-60V5000

Photo 1



Photo 1

#### **Radiated Transmitter EIRP (continued)**



FCC ID: QWP-60V5000

IC: 109AO-60V5000

Photo 3