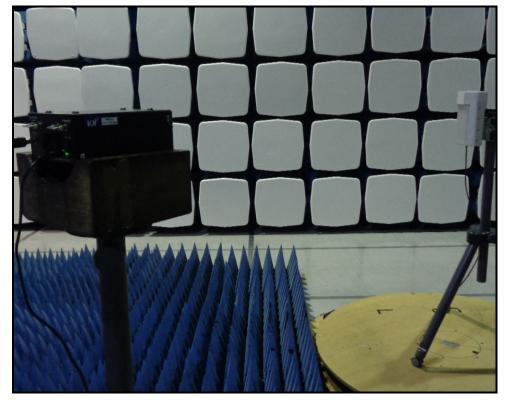

#### **Radiated Emissions (continued)**

1.4. Configuration 4: 40 GHz to 200 GHz

Photo 1

Photo 2