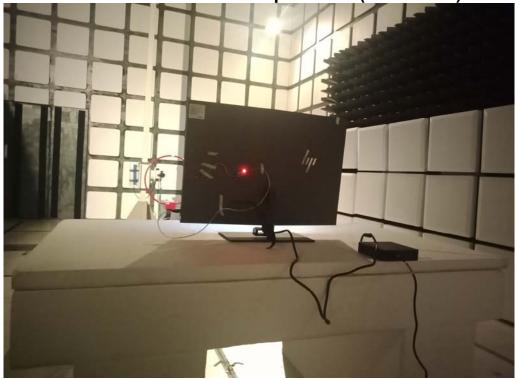

## PHOTOGRAPHS OF SET UP

Radiated Emission Set up Photos (10~30MHz)

Radiated Emission Set up Photos (30MHz~1GHz)

Unless otherwise stated the results shown in this test report refer only to the sample(s) tested and such sample(s) are retained for 90 days only.