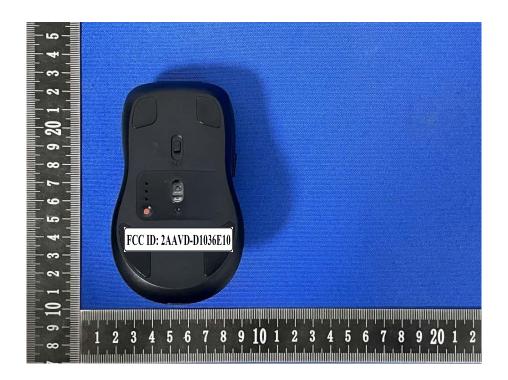

## Annex D. Label and Information

## **FCC Label Sample**



## **FCC Label Specifications**

Text is Black in color and is justified. Labels are printed in indelible ink on permanent adhesive backing or silk-screened onto the EUT or shall be affixed at a conspicuous location on the EUT. Where the EUT is constructed in two or more sections connected by wires and marketed together, the above statement is required to be affixed only to the main control unit. When the EUT is so small or for such use that it is not practicable to place the statement on it, the above information shall be placed in a prominent location in the instruction manual or pamphlet supplied to the user or, alternatively, shall be placed on the container in which the device is marketed.

## **FCC Label Location**