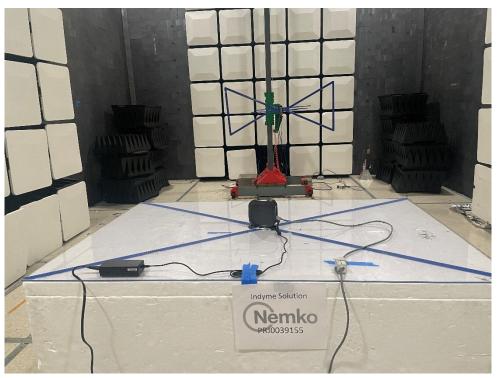

Figure 4 - Radiated emissions above 1 GHz (1 – 18 GHz), front view.

Figure 5 - Radiated emissions above 1 GHz (1 – 18 GHz), rear view.