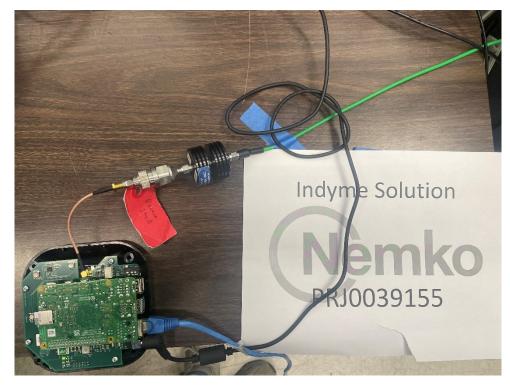

## 1.3 Conducted port setup

Figure 10 – Test setup: antenna conducted port.

Figure 11 – Test setup: antenna conducted port.