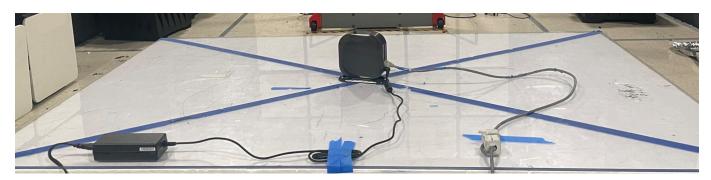

# Section 1. Test Setup Photos

## 1.1 Test Setup



Figure 1 – Test setup



#### 1.2 Radiated emissions test setup



Figure 2 - Radiated emissions below 1 GHz (0.03 – 1 GHz), front view.



Figure 3 - Radiated emissions below 1 GHz (0.03 – 1 GHz), rear view.

ISED Certification Number: 109U-99FT7177





Figure 4 - Radiated emissions above 1 GHz (1 – 18 GHz), front view.



Figure 5 - Radiated emissions above 1 GHz (1 – 18 GHz), rear view.



## 1.3 Conducted Emissions test Setup



Figure 6 – Test setup, front view.



Figure 7 – Test setup, side view.



## 1.3 Conducted port setup



Figure 10 – Test setup: antenna conducted port.



Figure 11 – Test setup: antenna conducted port.