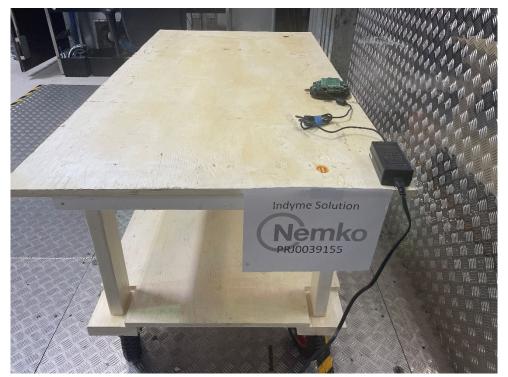

## 1.3 Conducted Emissions test Setup

Figure 6 – Test setup, front view.

Figure 7 – Test setup, side view.