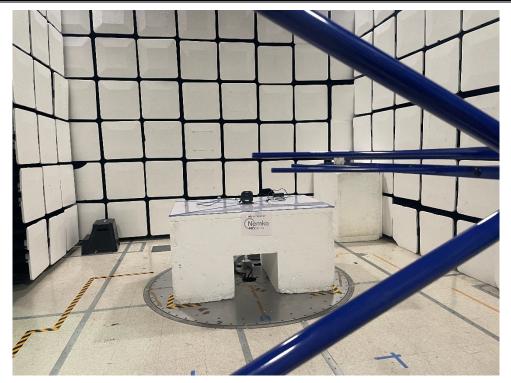

#### 1.2 Radiated emissions test setup

Figure 2 - Radiated emissions below 1 GHz (0.03 – 1 GHz), front view.

Figure 3 - Radiated emissions below 1 GHz (0.03 – 1 GHz), rear view.

ISED Certification Number: 109U-99FT7177