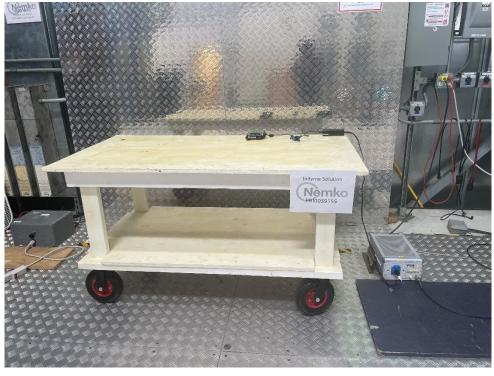

## 1.3 Conducted Emissions test Setup

Figure 6 – Test setup, front view.

Figure 7 – Test setup, side view.