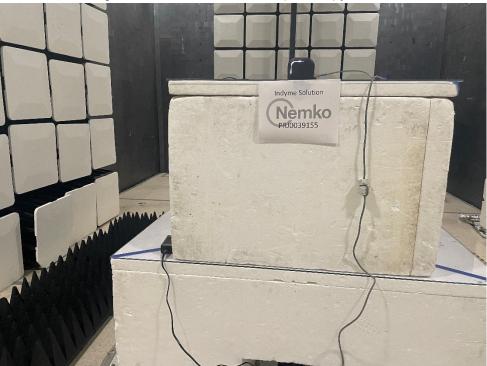

# Section 1. Test Setup Photos

## 1.1 Test Setup



Figure 1 – Test setup



#### 1.2 Radiated emissions test setup



Figure 2 - Radiated emissions below 1 GHz (0.03 – 1 GHz), front view.



Figure 3 - Radiated emissions below 1 GHz (0.03 – 1 GHz), rear view.

ISED Certification Number: 109U-99FT7177





Figure 4 - Radiated emissions above 1 GHz (1 – 18 GHz), front view.



Figure 5 - Radiated emissions above 1 GHz (1 – 18 GHz), rear view.



## 1.3 Conducted Emissions test Setup



Figure 6 – Test setup, front view.



Figure 7 – Test setup, side view.



## 1.3 Conducted port setup



Figure 10 – Test setup: antenna conducted port.



Figure 11 – Test setup: antenna conducted port.