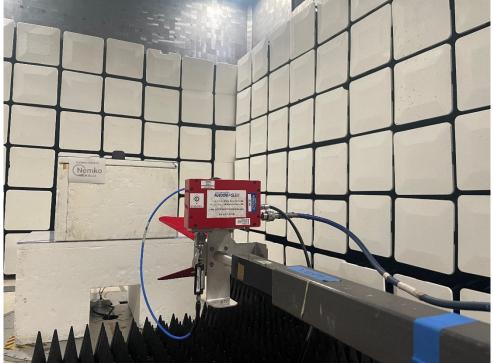

## 1.3 Conducted port setup

Figure 10 – Test setup: antenna conducted port.

Figure 11 – Test setup: antenna conducted port.