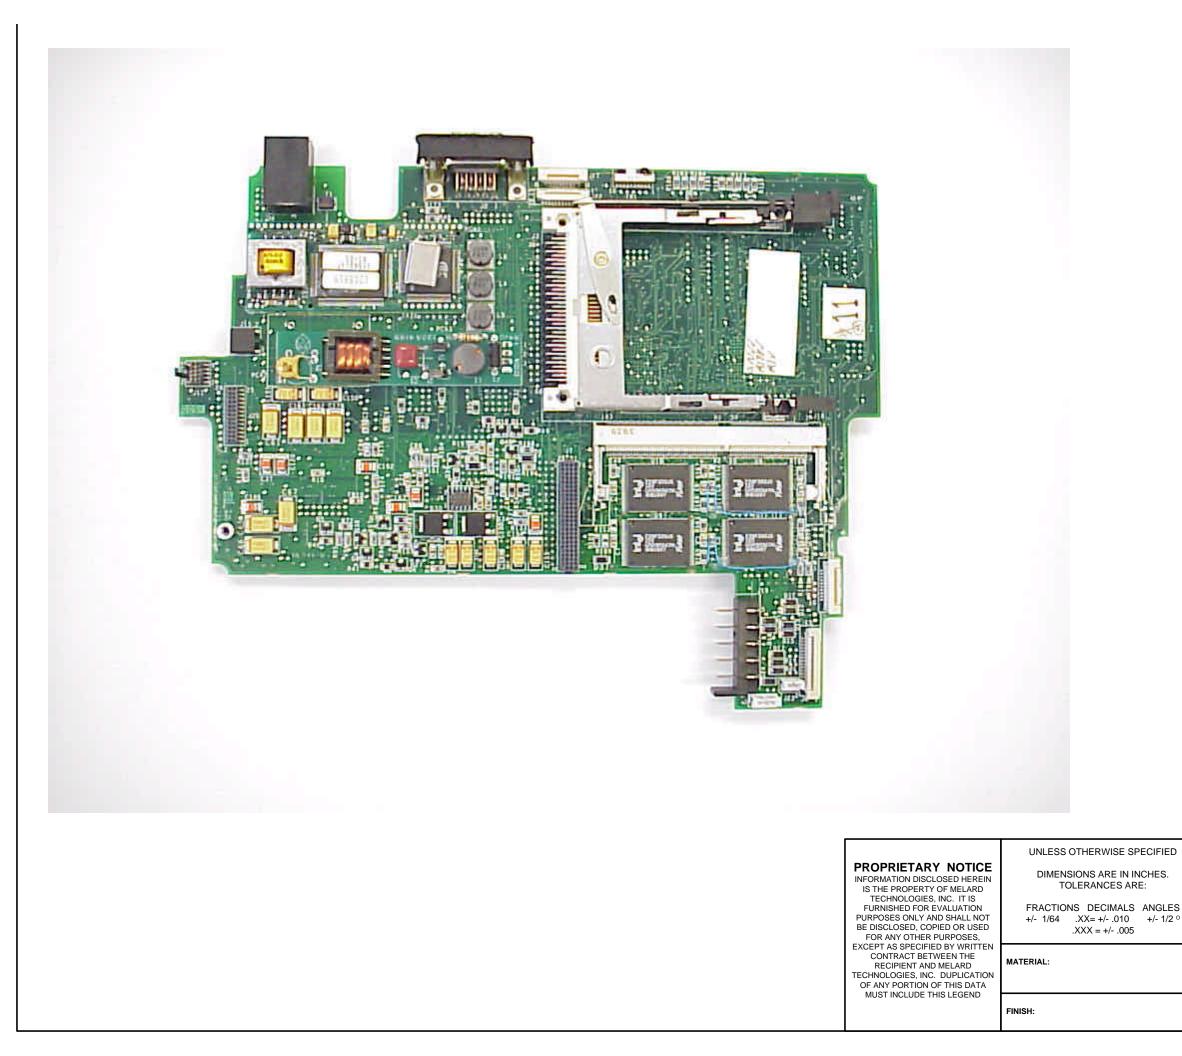

|   | APPRO                                   | VALS | DATE     |                      |            |                                                           |            |
|---|-----------------------------------------|------|----------|----------------------|------------|-----------------------------------------------------------|------------|
|   | DRW PA                                  | М    | 06/26/00 |                      |            | MELARD TECHNOLOG<br>28 KAYSAL COURT<br>ARMONK, N.Y. 10504 | GIES, INC. |
|   | ENG                                     |      |          |                      |            | ARMONK, N. F. 10504                                       |            |
| , |                                         |      |          |                      |            |                                                           |            |
|   | ECC                                     |      |          | SideArm Main Board - |            |                                                           |            |
|   | Primary                                 |      |          | rimary Side          |            |                                                           |            |
|   | SIGNATURES<br>ON FILE IF<br>BOX CHECKED |      |          |                      |            |                                                           |            |
|   |                                         |      |          |                      |            |                                                           |            |
|   |                                         |      | SCALE    | NONE                 | SHEET 1 OF | = 1                                                       |            |