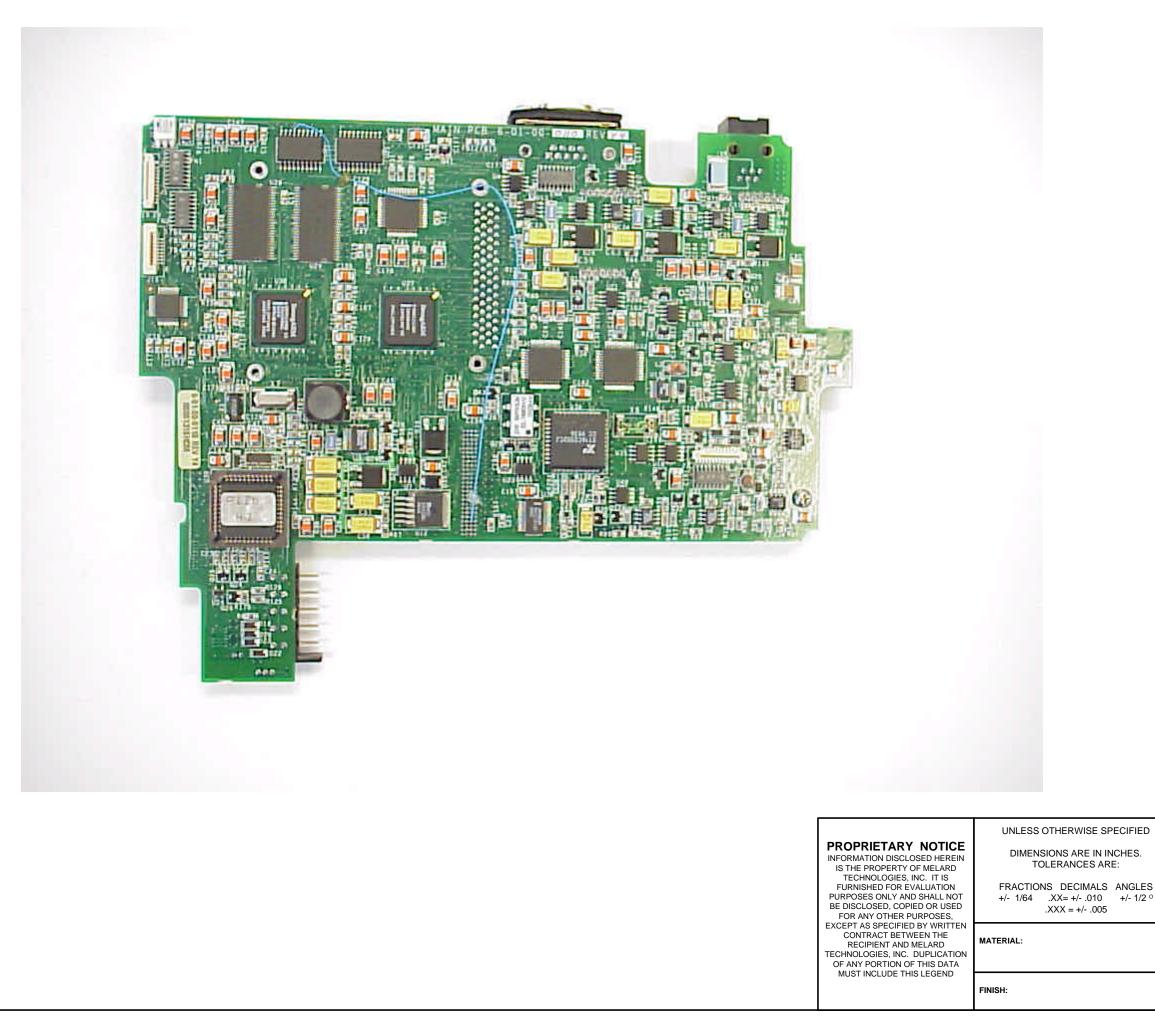

|          | APPROVALS                               |     | DATE     |                | _            |                                       |     |
|----------|-----------------------------------------|-----|----------|----------------|--------------|---------------------------------------|-----|
|          | DRW                                     | PAM | 06/26/00 |                | Л            | MELARD TECHNOLOGIE<br>28 KAYSAL COURT |     |
|          | ENG                                     |     |          |                |              | ARMONK, N.Y. 10504                    |     |
| <b>)</b> |                                         |     |          |                |              |                                       |     |
|          | ECC                                     |     |          | 5              | rm Main Boai | rd -                                  |     |
|          |                                         |     |          | Secondary Side |              |                                       |     |
|          | SIGNATURES<br>ON FILE IF<br>BOX CHECKED |     |          |                |              |                                       |     |
|          |                                         |     |          |                |              |                                       |     |
|          |                                         |     |          | SCALE          | : NONE       | SHEET 1 OF                            | = 1 |