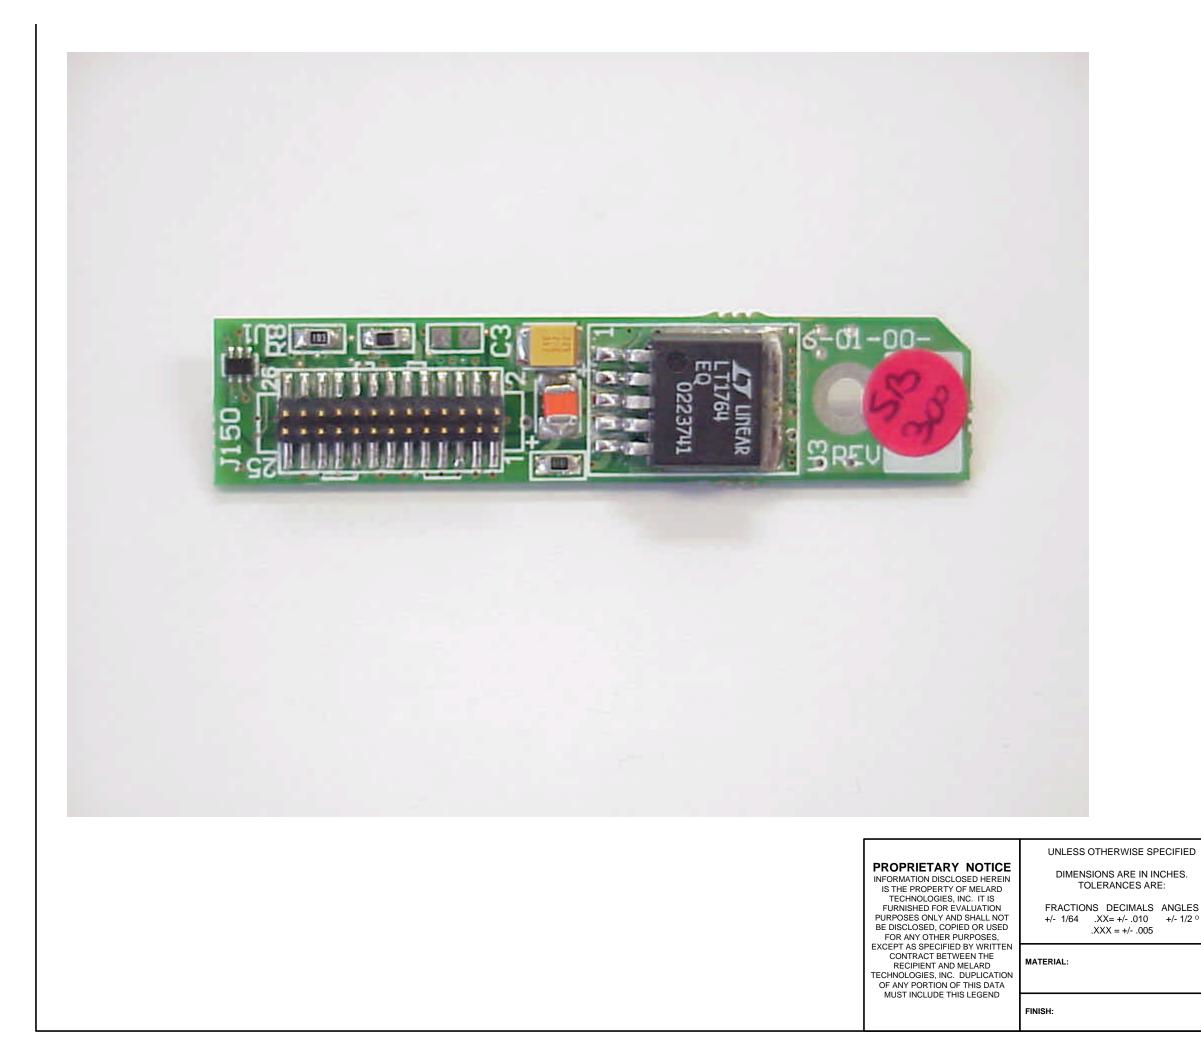

|          | APPROVALS                               |     | DATE     |                                                 | -             |                                     |            |
|----------|-----------------------------------------|-----|----------|-------------------------------------------------|---------------|-------------------------------------|------------|
|          | DRW                                     | PAM | 06/26/00 |                                                 |               | MELARD TECHNOLOG<br>28 KAYSAL COURT | GIES, INC. |
|          | ENG                                     |     |          |                                                 |               | ARMONK, N.Y. 10504                  |            |
| <b>)</b> |                                         |     |          | SideArm Sierra Wireless<br>SB300, personality - |               |                                     |            |
|          | ECC                                     |     |          |                                                 |               |                                     |            |
|          | SIGNATURES<br>ON FILE IF<br>BOX CHECKED |     |          |                                                 | econdary Side |                                     |            |
|          |                                         |     |          |                                                 |               |                                     |            |
|          | BOX CHECKED                             |     |          |                                                 |               |                                     |            |
|          |                                         |     | SCALE    | NONE                                            | SHEET 1 OF    | 1                                   |            |