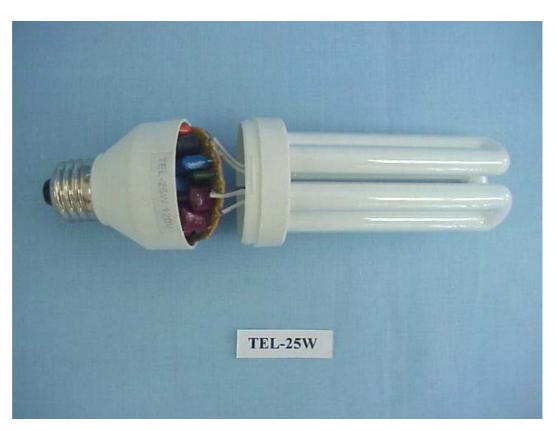

Figure 7
ENERGY SAVING LAMP (M/N: TEL-15W/20W)
COVER REMOVED

FIGURE 9
ENERGY SAVING LAMP (M/N: TEL-15W/20W)
MAIN BOARD (SOLDERED SIDE)

FIGURE 10
ENERGY SAVING LAMP (M/N: TEL-25W)
COVER REMOVED

FIGURE 12 ENERGY SAVING LAMP (M/N: TEL-25W) MAIN BOARD (SOLDERED SIDE)