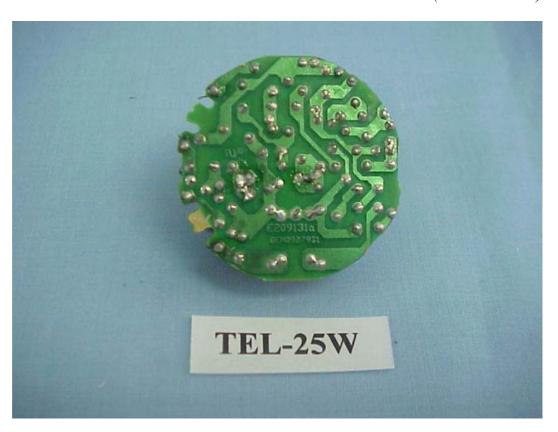

Figure 7
ENERGY SAVING LAMP (M/N: TEL-15W/20W)
COVER REMOVED

FIGURE 9
ENERGY SAVING LAMP (M/N: TEL-15W/20W)
MAIN BOARD (SOLDERED SIDE)

FIGURE 10
ENERGY SAVING LAMP (M/N: TEL-25W)
COVER REMOVED

FIGURE 12 ENERGY SAVING LAMP (M/N: TEL-25W) MAIN BOARD (SOLDERED SIDE)