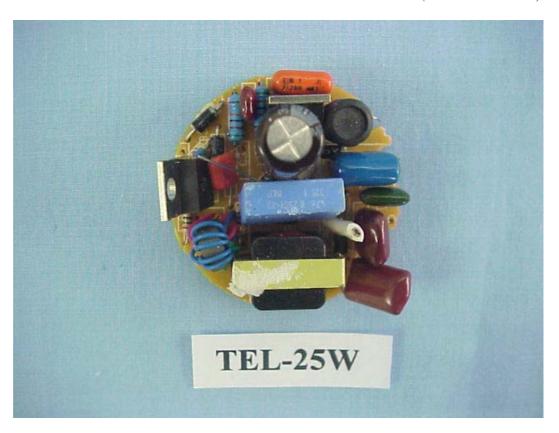

Figure 7
ENERGY SAVING LAMP (M/N: TEL-15W/20W)
COVER REMOVED

FIGURE 9
ENERGY SAVING LAMP (M/N: TEL-15W/20W)
MAIN BOARD (SOLDERED SIDE)

FIGURE 10
ENERGY SAVING LAMP (M/N: TEL-25W)
COVER REMOVED

FIGURE 12 ENERGY SAVING LAMP (M/N: TEL-25W) MAIN BOARD (SOLDERED SIDE)