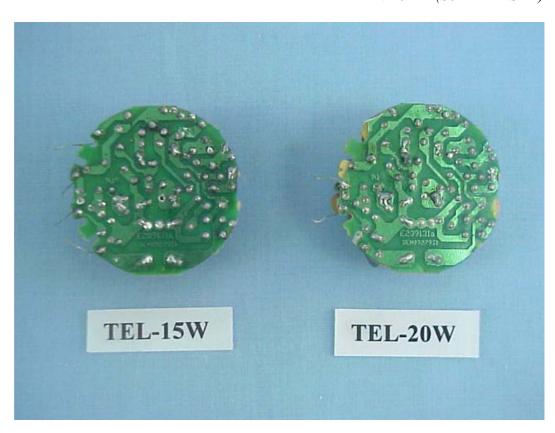

Figure 7
ENERGY SAVING LAMP (M/N: TEL-15W/20W)
COVER REMOVED

FIGURE 9
ENERGY SAVING LAMP (M/N: TEL-15W/20W)
MAIN BOARD (SOLDERED SIDE)

FIGURE 10
ENERGY SAVING LAMP (M/N: TEL-25W)
COVER REMOVED

FIGURE 12 ENERGY SAVING LAMP (M/N: TEL-25W) MAIN BOARD (SOLDERED SIDE)