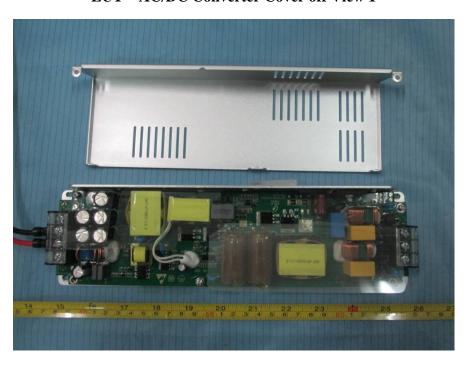

**EUT – Tx Board Bottom View** 

EUT – Tx Board Bottom Shielding off View

**EUT – AC/DC Converter Cover off View 1** 

**EUT – AC/DC Converter Cover off View 2** 

**EUT – AC/DC Converter Board Top View** 

**EUT – AC/DC Converter Board Bottom View** 