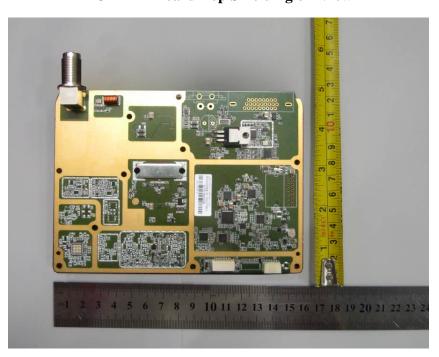

**EUT – Rear & Power Board Bottom View** 

EUT – Rx Board Top View

EUT – Rx Board Top Shielding off View

**EUT – Rx Board Bottom View** 

EUT – Rx Board Bottom Shielding off View

EUT – Tx Board Top View

EUT – Tx Board Top Shielding off View