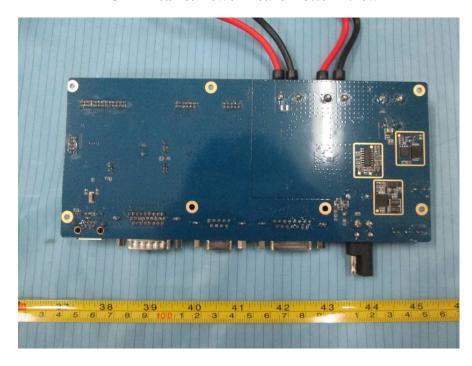

**EUT – Front Board Top Cover off View** 

**EUT – Front Board Top View** 

**EUT – Front Board Bottom View** 

**EUT - LCD Cover off View** 

**EUT – LCD Front View** 

**EUT - LCD Rear View** 

**EUT – Rear & Power Board Top View** 

**EUT – Rear & Power Board Bottom View** 

EUT – Rx Board Top View

EUT – Rx Board Top Shielding off View

**EUT – Rx Board Bottom View** 

EUT – Rx Board Bottom Shielding off View

EUT – Tx Board Top View

EUT – Tx Board Top Shielding off View