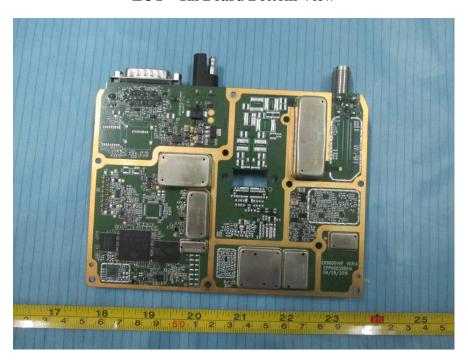

**EUT – Rear & Power Board Bottom View** 

EUT – Rx Board Top View

EUT – Rx Board Top Shielding off View

**EUT – Rx Board Bottom View** 

EUT – Rx Board Bottom Shielding off View

EUT – Tx Board Top View

EUT – Tx Board Top Shielding off View