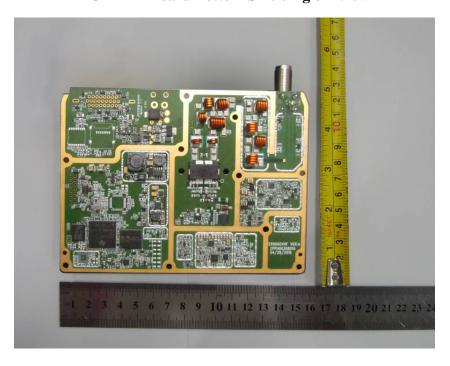

**EUT – Rear & Power Board Bottom View** 

EUT – Rx Board Top View

EUT – Rx Board Top Shielding off View

**EUT – Rx Board Bottom View** 

EUT – Rx Board Bottom Shielding off View

EUT – Tx Board Top View

EUT – Tx Board Top Shielding off View