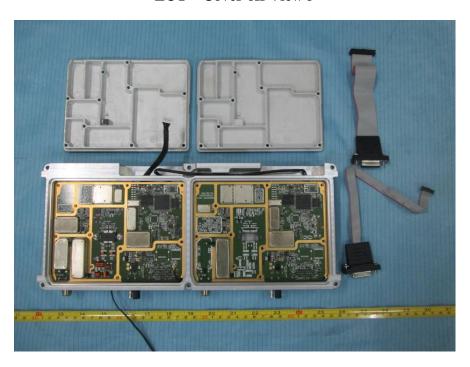

## **EXHIBIT C - EUT INTERNAL PHOTOGRAPHS**

**EUT – Cover off View 1** 

**EUT – Cover off View 2** 

**EUT – Cover off View 3** 

**EUT – Cover off View 4** 

**EUT – Cover off View 5** 

**EUT – Cover off View 6** 