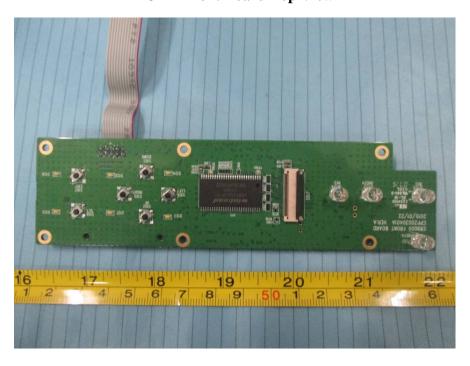

**EUT – Front Board Top Cover off View** 

**EUT – Front Board Top View** 

**EUT – Front Board Bottom View** 

**EUT - LCD Cover off View** 

**EUT – LCD Front View** 

**EUT - LCD Rear View** 

**EUT – Rear & Power Board Top View** 