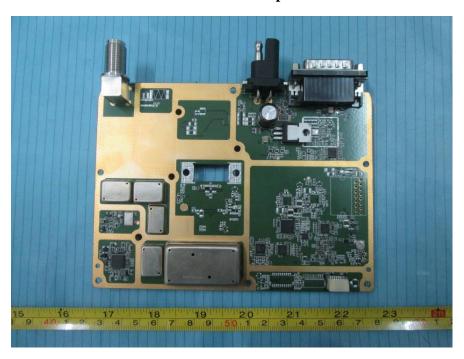

**EUT – Rear & Power Board Bottom View** 

EUT – Rx Board Top View

EUT – Rx Board Top Shielding off View

**EUT – Rx Board Bottom View** 

EUT – Rx Board Bottom Shielding off View

EUT – Tx Board Top View

EUT – Tx Board Top Shielding off View

**EUT – Tx Board Bottom View** 

EUT – Tx Board Bottom Shielding off View

**EUT – AC/DC Converter Cover off View 1** 

**EUT – AC/DC Converter Cover off View 2** 

**EUT – AC/DC Converter Board Top View** 

**EUT – AC/DC Converter Board Bottom View** 