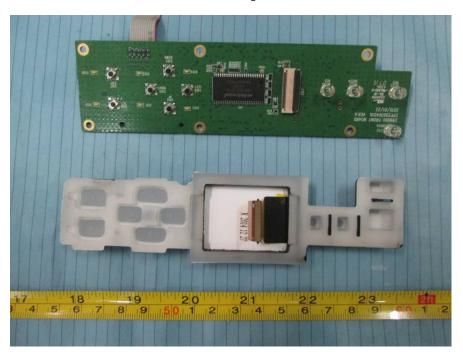

**EUT – Front Board Top Cover off View** 

**EUT – Front Board Top View** 

**EUT – Front Board Bottom View** 

**EUT - LCD Cover off View** 

**EUT – LCD Front View** 

**EUT - LCD Rear View** 

**EUT – Rear & Power Board Top View** 