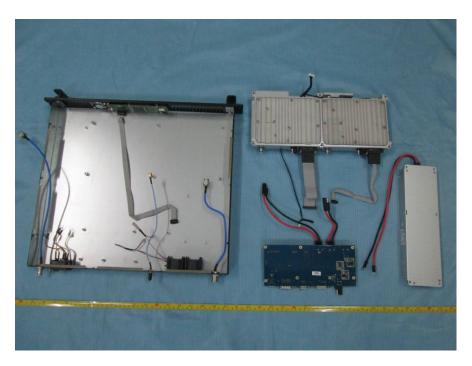

## **EXHIBIT C - EUT INTERNAL PHOTOGRAPHS**

**EUT – Cover off View 1** 

**EUT – Cover off View 2** 

**EUT – Cover off View 3** 

**EUT – Cover off View 4** 

**EUT – Cover off View 5** 

**EUT – Cover off View 6** 