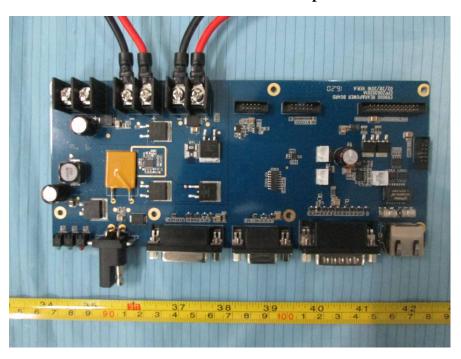

**EUT – Front Board Top Cover off View** 

**EUT – Front Board Top View** 

**EUT – Front Board Bottom View** 

**EUT - LCD Cover off View** 

**EUT – LCD Front View** 

**EUT - LCD Rear View** 

**EUT – Rear & Power Board Top View** 