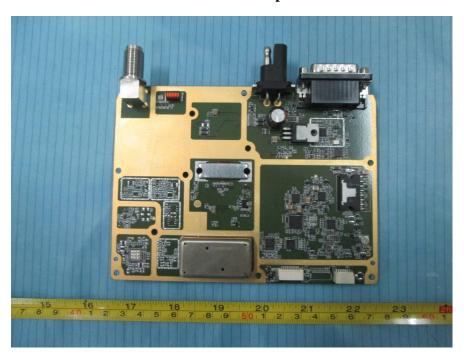

**EUT – Rear & Power Board Bottom View** 

EUT – Rx Board Top View

EUT – Rx Board Top Shielding off View

**EUT – Rx Board Bottom View** 

EUT – Rx Board Bottom Shielding off View

EUT – Tx Board Top View

EUT – Tx Board Top Shielding off View