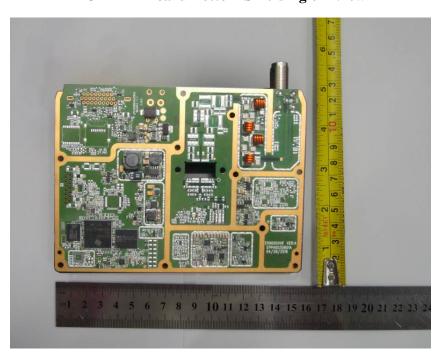

**EUT – Rear & Power Board Bottom View** 

EUT – Rx Board Top View

EUT – Rx Board Top Shielding off View

**EUT – Rx Board Bottom View** 

EUT – Rx Board Bottom Shielding off View

EUT – Tx Board Top View

EUT – Tx Board Top Shielding off View