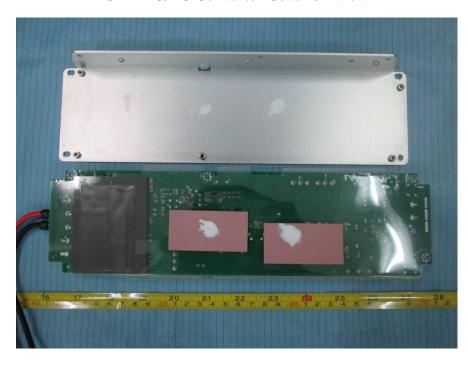

**EUT – Tx Board Bottom View** 

EUT – Tx Board Bottom Shielding off View

**EUT – AC/DC Converter Cover off View 1** 

**EUT – AC/DC Converter Cover off View 2** 

**EUT – AC/DC Converter Board Top View** 

**EUT – AC/DC Converter Board Bottom View** 