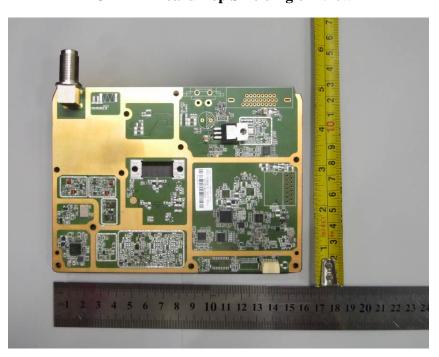

**EUT – Rear & Power Board Bottom View** 

EUT – Rx Board Top View

EUT – Rx Board Top Shielding off View

**EUT – Rx Board Bottom View** 

EUT – Rx Board Bottom Shielding off View

EUT – Tx Board Top View

EUT – Tx Board Top Shielding off View

**EUT – Tx Board Bottom View** 

EUT – Tx Board Bottom Shielding off View

**EUT – AC/DC Converter Cover off View 1** 

**EUT – AC/DC Converter Cover off View 2** 

**EUT – AC/DC Converter Board Top View** 

**EUT – AC/DC Converter Board Bottom View** 