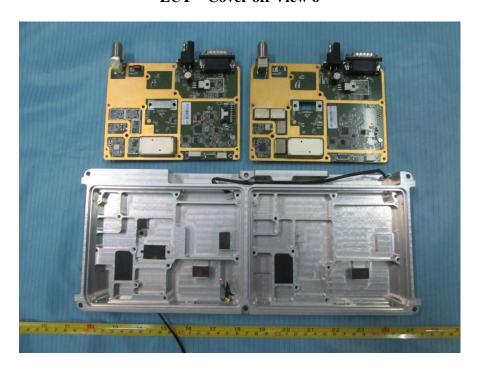

## **EXHIBIT C - EUT INTERNAL PHOTOGRAPHS**

**EUT – Cover off View 1** 

**EUT – Cover off View 2** 

**EUT – Cover off View 3** 

**EUT – Cover off View 4** 

**EUT – Cover off View 5** 

**EUT – Cover off View 6** 