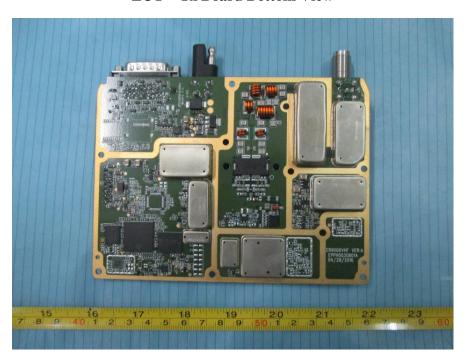

**EUT – Rear & Power Board Bottom View** 

EUT – Rx Board Top View

EUT – Rx Board Top Shielding off View

**EUT – Rx Board Bottom View** 

EUT – Rx Board Bottom Shielding off View

EUT – Tx Board Top View

EUT – Tx Board Top Shielding off View