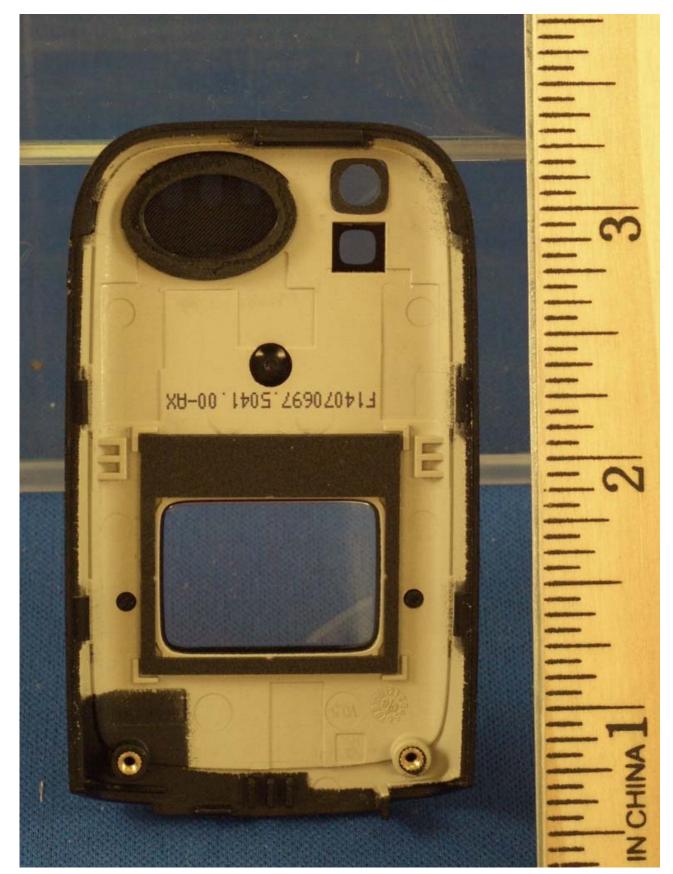

EXHIBIT 9

CDMA Business Unit/Product Test Factory Certification Management Model: 6066 FCC ID: QMNRM-211

CDMA Business Unit/Product Test Factory Certification Management

EXHIBIT 9

CDMA Business Unit/Product Test Factory Certification Management