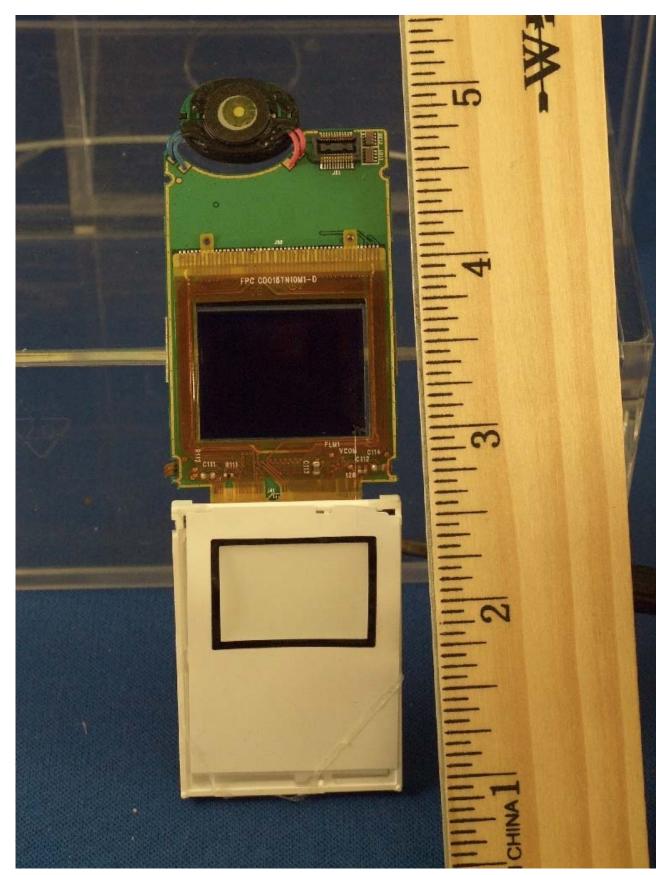

EXHIBIT 9

CDMA Business Unit/Product Test Factory Certification Management Model: 6066 FCC ID: QMNRM-211

CDMA Business Unit/Product Test Factory Certification Management

EXHIBIT 9

CDMA Business Unit/Product Test Factory Certification Management