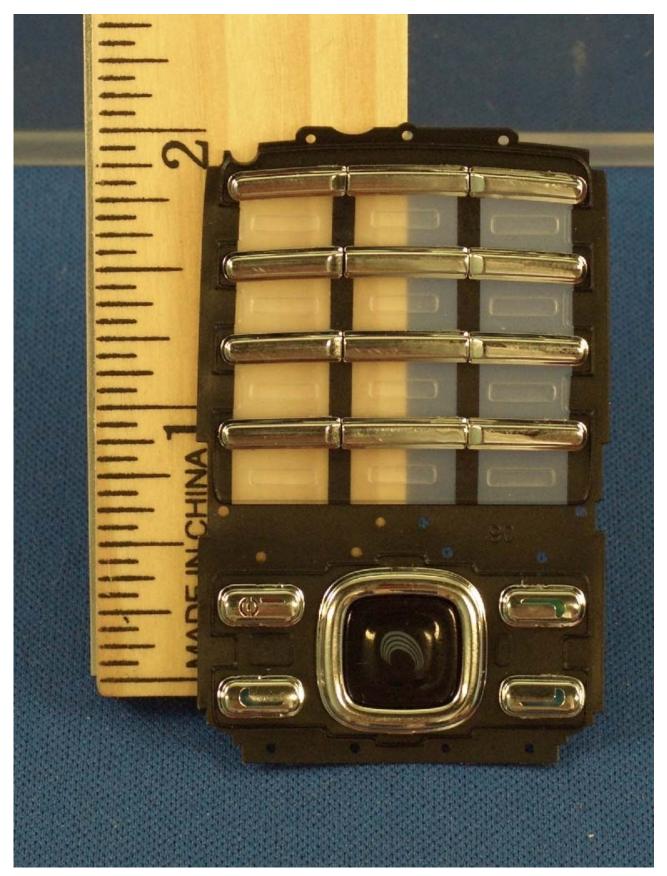

EXHIBIT 9

CDMA Business Unit/Product Test Factory Certification Management Model: 6066 FCC ID: QMNRM-211

CDMA Business Unit/Product Test Factory Certification Management

EXHIBIT 9

CDMA Business Unit/Product Test Factory Certification Management