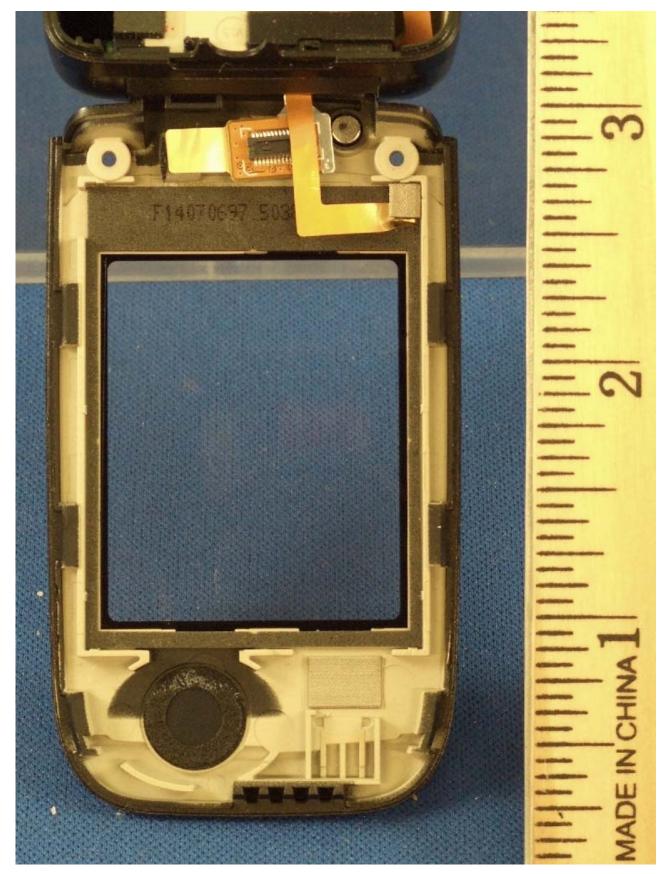

EXHIBIT 9

CDMA Business Unit/Product Test Factory Certification Management Model: 6066 FCC ID: QMNRM-211

CDMA Business Unit/Product Test Factory Certification Management

EXHIBIT 9

CDMA Business Unit/Product Test Factory Certification Management