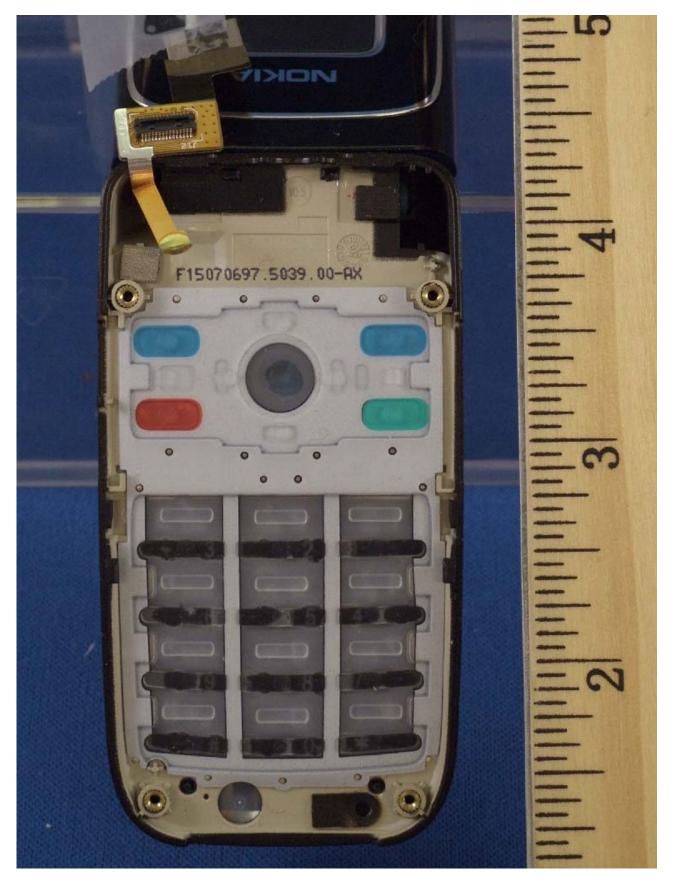

Model: 6066 FCC ID: QMNRM-211

EXHIBIT 9

CDMA Business Unit/Product Test Factory Certification Management

© by Nokia Corporation, 2006

EXHIBIT 9

CDMA Business Unit/Product Test Factory Certification Management