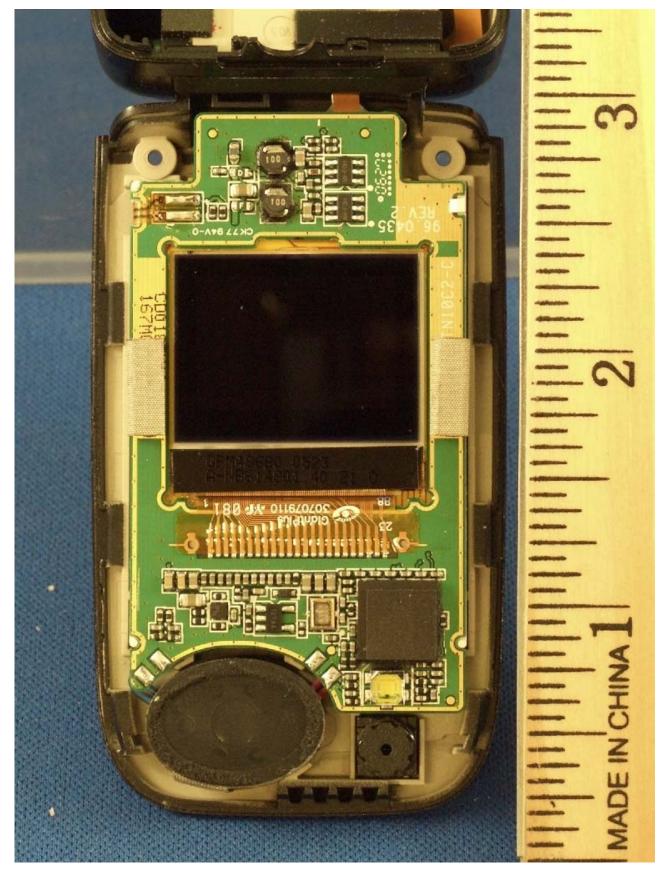

EXHIBIT 9

CDMA Business Unit/Product Test Factory Certification Management

Model: 6066 FCC ID: QMNRM-211

EXHIBIT 9

CDMA Business Unit/Product Test Factory Certification Management

© by Nokia Corporation, 2006