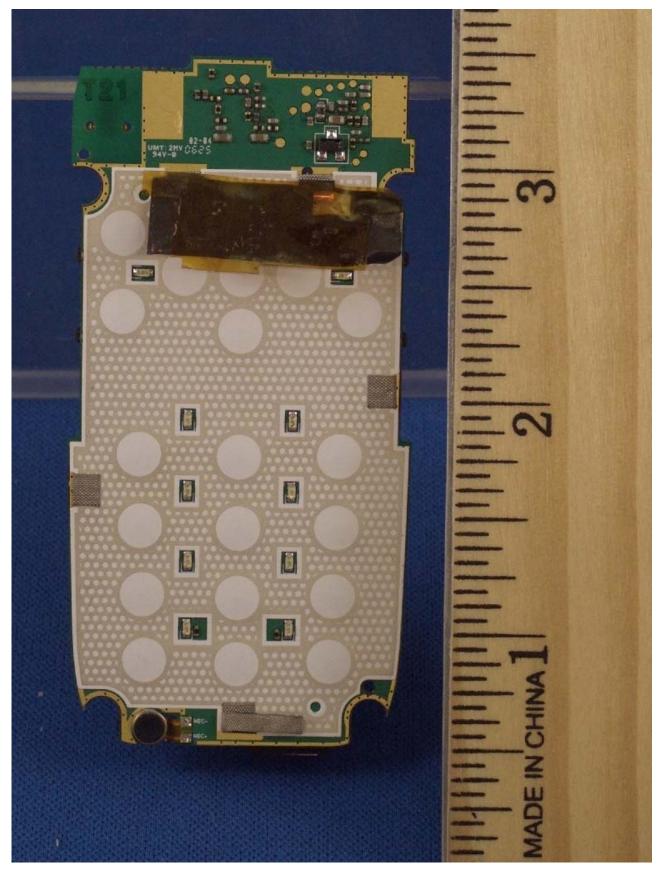

EXHIBIT 9

CDMA Business Unit/Product Test Factory Certification Management Model: 6066 FCC ID: QMNRM-211

CDMA Business Unit/Product Test Factory Certification Management

EXHIBIT 9

CDMA Business Unit/Product Test Factory Certification Management