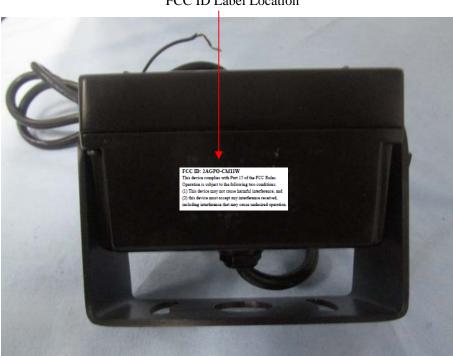

## FCC ID: 2AGPO-CM11W

This device complies with Part 15 of the FCC Rules. Operation is subject to the following two conditions:

- (1) This device may not cause harmful interference, and
- (2) this device must accept any interference received, including interference that may cause undesired operation.

## **Proposed Label Location on EUT**

FCC ID Label Location