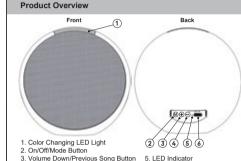

Date: 8 NOV 2023 Product: SP-0245 IM SKU:

**SP-0245 IM** 

Size: 322.5(w) x 100(h) mm

6. USB Type-C Charging Port

## **Package Contents**

4. Volume Up/Next Song Button

1(One) Globe LED Wireless Speaker

5.12in, x 5.12in, x 3.94in, (13cm x 13cm x 10cm) 1(One) Charging Cable 19.7in. (50cm) / 1(One) Instruction Manual

Reconnect Wireless speaker to your mobile device When powered on, the wireless speaker will automatically connect with the last successfully paired device.