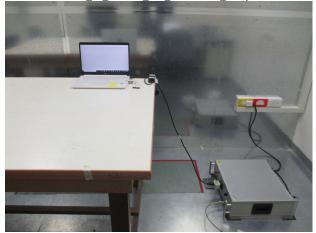

FCC 15 247+ IC 247 Conduction Setup

FCC\_15\_247+ IC\_247\_Conduction\_Setup

FCC\_15\_247+ IC\_247\_BLE\_Radiated\_Setup

## Report No.: TERF2210002096~97E2-P Page: 1 of 2

FCC\_15\_247+ IC\_247\_BLE\_Radiated\_Setup

FCC\_15\_247+ IC\_247\_BLE\_Radiated\_Setup

Unless otherwise stated the results shown in this test report refer only to the sample(s) tested and such sample(s) are retained for 90 days only.