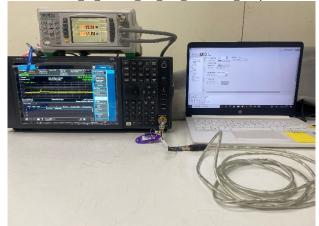

FCC\_15\_247+ IC\_247\_BLE\_Conducted\_Setup

FCC\_15\_247+ IC\_247\_BT\_Radiated\_Setup

FCC\_15\_247+ IC\_247\_BT\_Radiated\_Setup

## Report No.: TERF2210002096~97E2-P Page: 2 of 2

FCC\_15\_247+ IC\_247\_BT\_Radiated\_Setup

FCC\_15\_247+ IC\_247\_BT\_Conducted\_Setup

Unless otherwise stated the results shown in this test report refer only to the sample(s) tested and such sample(s) are retained for 90 days only.