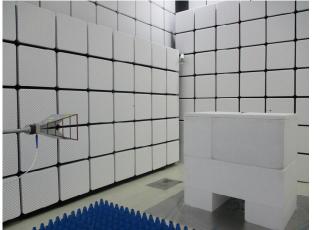

FCC\_15\_247+ IC\_247\_BLE\_Conducted\_Setup

FCC\_15\_247+ IC\_247\_BT\_Radiated\_Setup

FCC\_15\_247+ IC\_247\_BT\_Radiated\_Setup

## Report No.: TERF2210002096~97E2-P Page: 2 of 2

FCC\_15\_247+ IC\_247\_BT\_Radiated\_Setup

FCC\_15\_247+ IC\_247\_BT\_Conducted\_Setup

Unless otherwise stated the results shown in this test report refer only to the sample(s) tested and such sample(s) are retained for 90 days only.