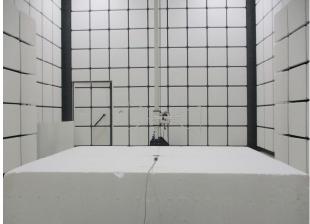

FCC 15 247+ IC 247 Conduction Setup

FCC\_15\_247+ IC\_247\_Conduction\_Setup

FCC\_15\_247+ IC\_247\_BLE\_Radiated\_Setup

## Report No.: TERF2210002096~97E2-P Page: 1 of 2

FCC\_15\_247+ IC\_247\_BLE\_Radiated\_Setup

FCC\_15\_247+ IC\_247\_BLE\_Radiated\_Setup

Unless otherwise stated the results shown in this test report refer only to the sample(s) tested and such sample(s) are retained for 90 days only.