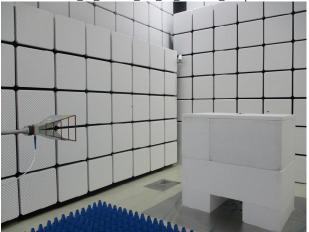

## Report No.: TERF2210002096~97E2-P Page: 2 of 2

FCC\_15\_247+ IC\_247\_BT\_Radiated\_Setup

FCC\_15\_247+ IC\_247\_BT\_Conducted\_Setup

Unless otherwise stated the results shown in this test report refer only to the sample(s) tested and such sample(s) are retained for 90 days only.