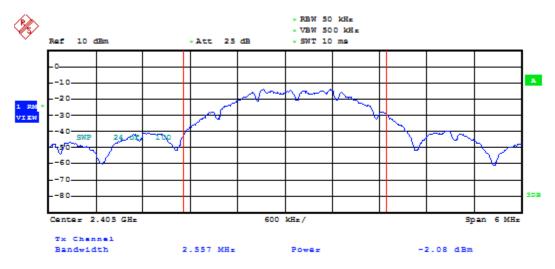

# Maximum Conducted (Average) Output Power

### **Test Summary**

#### **Regulations and Standards**

| FCC Rule Part(s)     | Standards Doc(s) for FCC | IC Rule Part(s)        | Standards Docs for IC  |
|----------------------|--------------------------|------------------------|------------------------|
|                      | Rule Part(s)             |                        | Rule Part(s)           |
| CFR47 §15.247 (b)(3) | KDB 558074               | Cannot find reference. | Cannot find reference. |

#### **Applicable Limit**

30 dBm peak conducted power, max antenna gain 6 dBi

#### Test Result (Pass/Fail)

Pass.

#### Channel 11



Date: 12.FEB.2015 09:09:17

Power: -2.08 dBm

### **Maximum Conducted (Average) Output Power Cont.**

#### **Channel 19**



Date: 12.FEB.2015 08:58:26

Power: -1.15 dBm

## **Maximum Conducted (Average) Output Power Cont.**

#### **Channel 25**



Date: 12.FEB.2015 09:10:08

Power: -0.46 dBm