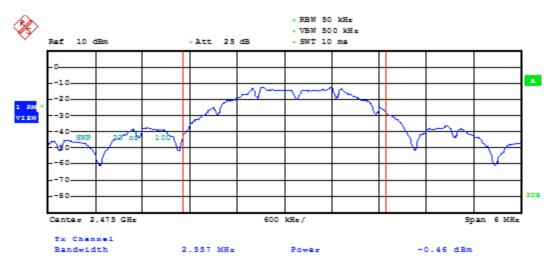

ards**

| FCC Rule Part(s)     | Standards Doc(s) for FCC | IC Rule Part(s)        | Standards Docs for IC  |
|----------------------|--------------------------|------------------------|------------------------|
|                      | Rule Part(s)             |                        | Rule Part(s)           |
| CFR47 §15.247 (b)(3) | KDB 558074               | Cannot find reference. | Cannot find reference. |

#### **Applicable Limit**

30 dBm peak conducted power, max antenna gain 6 dBi

#### Test Result (Pass/Fail)

Pass.

#### Channel 11



Date: 12.FEB.2015 09:09:17

Power: -2.08 dBm

### **Maximum Conducted (Average) Output Power Cont.**

#### **Channel 19**



Date: 12.FEB.2015 08:58:26

Power: -1.15 dBm

## **Maximum Conducted (Average) Output Power Cont.**

#### **Channel 25**



Date: 12.FEB.2015 09:10:08

Power: -0.46 dBm