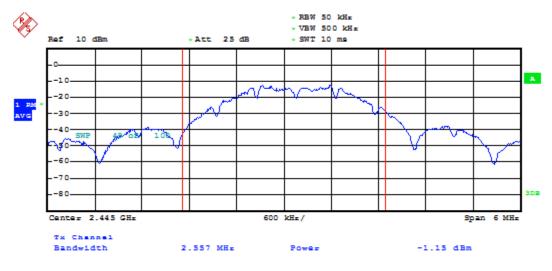

# Maximum Conducted (Average) Output Power

### **Test Summary**

#### **Regulations and Standards**

| FCC Rule Part(s)     | Standards Doc(s) for FCC | IC Rule Part(s)        | Standards Docs for IC  |
|----------------------|--------------------------|------------------------|------------------------|
|                      | Rule Part(s)             |                        | Rule Part(s)           |
| CFR47 §15.247 (b)(3) | KDB 558074               | Cannot find reference. | Cannot find reference. |

#### **Applicable Limit**

30 dBm peak conducted power, max antenna gain 6 dBi

#### Test Result (Pass/Fail)

Pass.

#### Channel 11



Date: 12.FEB.2015 09:09:17

Power: -2.08 dBm

### **Maximum Conducted (Average) Output Power Cont.**

#### **Channel 19**



Date: 12.FEB.2015 08:58:26

Power: -1.15 dBm

## **Maximum Conducted (Average) Output Power Cont.**

#### **Channel 25**



Date: 12.FEB.2015 09:10:08

Power: -0.46 dBm