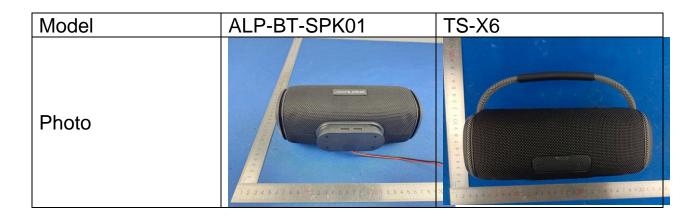

## **Product Similarity Declaration**

Product name: BT Speaker

Model name: ALP-BT-SPK01, TS-X6

FCC ID: 2ACH3-ALP-BT-SPK01

We (Alps Alpine North America, Inc.) hereby state that all the models are electrical identical including the same software parameter and hardware design (i.e., circuit design, PCB Layout, RF module/circuit, antenna type(s) and antenna location, components on PCB, etc.,), same mechanical structure and design (including product enclosure, materials, etc.,), the only difference is the model name, appearance and color. The ALP-BT-SPK01 has an additional DC input method and USB output function.