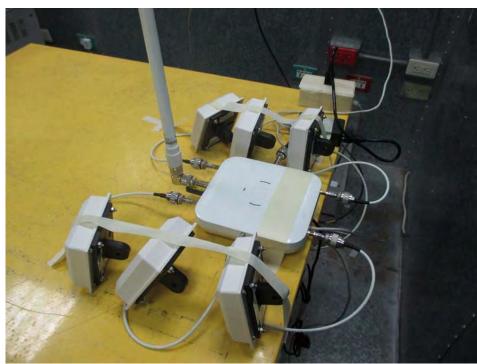

## 2. Photographs of Radiated Emissions Test Configuration

Test Configuration: 30MHz~1GHz / Test Mode: Mode 22

**FRONT VIEW** 

**Test Configuration: Above 1GHz** 

Test Mode: Radio 1 / Internal Antenna - 1TX