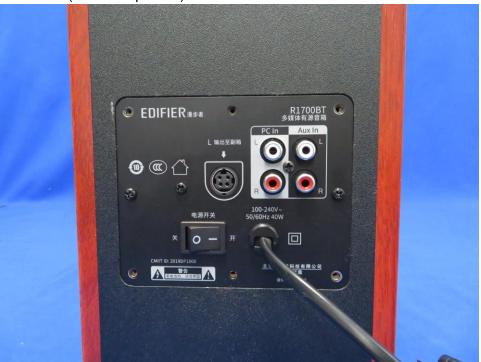

# **EUT Photograph**

### (1) EUT Photo



### (2) EUT Photo





(3) EUT Photo (Passive speaker)



### (4) EUT Photo (Passive speaker)





(5) EUT Photo (Passive speaker)



## (6) EUT Photo (Passive speaker)





(7) EUT Photo (Passive speaker)



### (8) EUT Photo (Passive speaker)





(9) EUT Photo (Passive speaker)



### (10) EUT Photo (Infrared receiver)





(11) EUT Photo (Infrared receiver)



### (12) EUT Photo (Infrared receiver)





(13) EUT Photo (Infrared receiver)



### (14) EUT Photo (Infrared receiver)





(15) EUT Photo (Infrared receiver)



(16) EUT Photo (Accessory)





#### (17) EUT Photo (Remote control)



#### (18) EUT Photo (Remote control)