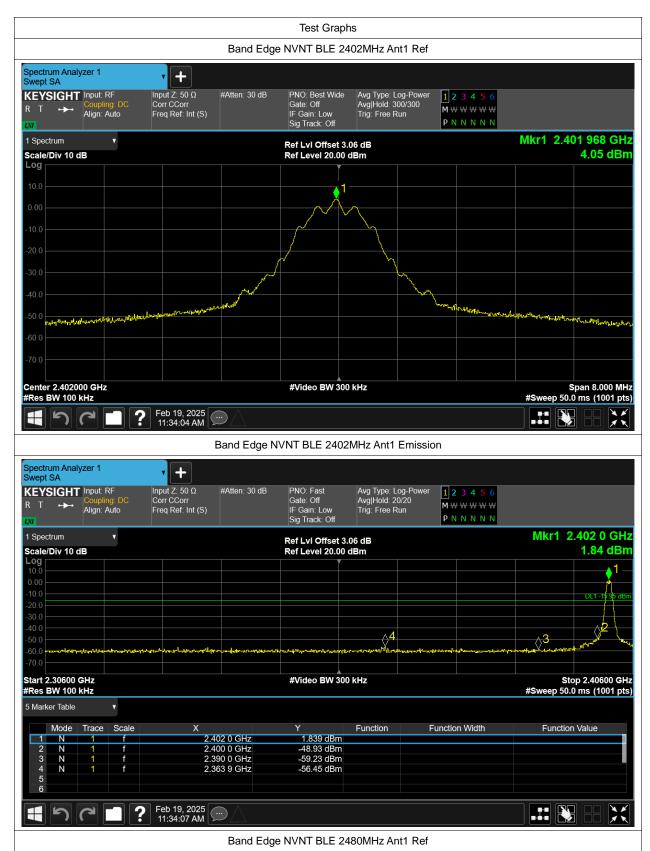

#### **Band Edge**

| Condition | Mode | Frequency (MHz) | Antenna | Max Value (dBc) | Limit (dBc) | Verdict |
|-----------|------|-----------------|---------|-----------------|-------------|---------|
| NVNT      | BLE  | 2402            | Ant1    | -60.5           | -20         | Pass    |
| NVNT      | BLE  | 2480            | Ant1    | -55.85          | -20         | Pass    |

# **Conducted RF Spurious Emission**

| Condition | Mode | Frequency (MHz) | Antenna | Max Value (dBc) | Limit (dBc) | Verdict |
|-----------|------|-----------------|---------|-----------------|-------------|---------|
| NVNT      | BLE  | 2402            | Ant1    | -53.2           | -20         | Pass    |
| NVNT      | BLE  | 2442            | Ant1    | -52.24          | -20         | Pass    |
| NVNT      | BLE  | 2480            | Ant1    | -40.96          | -20         | Pass    |