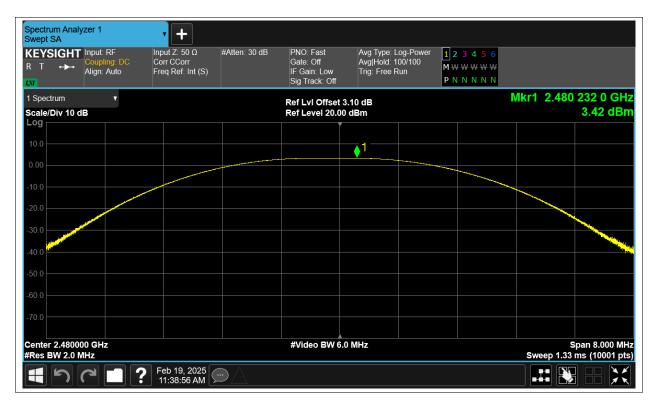

# **Maximum Conducted Output Power**

| Condition | Mode | Frequency (MHz) | Antenna | Conducted Power (dBm) | Limit (dBm) | Verdict |
|-----------|------|-----------------|---------|-----------------------|-------------|---------|
| NVNT      | BLE  | 2402            | Ant1    | 4.139                 | 30          | Pass    |
| NVNT      | BLE  | 2442            | Ant1    | 3.537                 | 30          | Pass    |
| NVNT      | BLE  | 2480            | Ant1    | 3.421                 | 30          | Pass    |