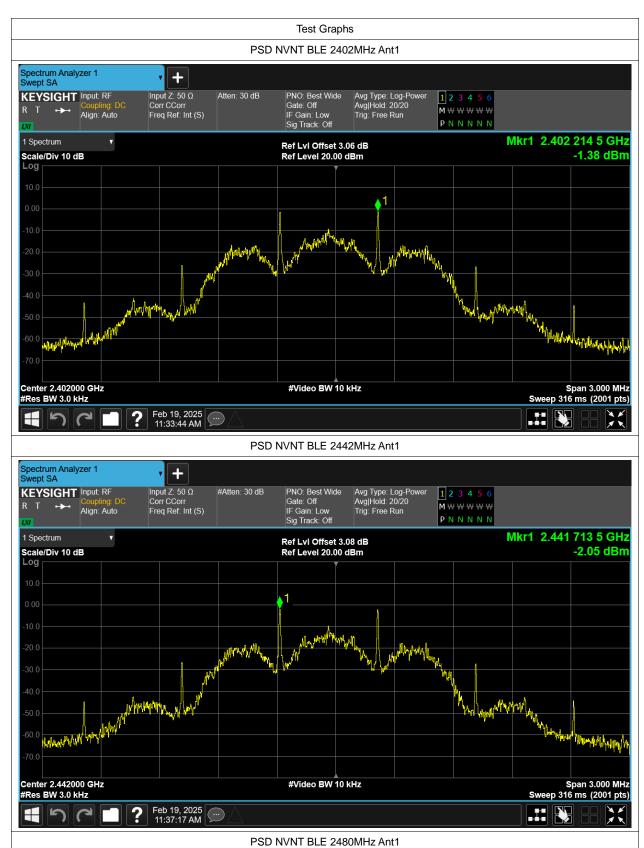

# **Maximum Power Spectral Density Level**

| Condition | Mode | Frequency (MHz) | Antenna | Max PSD (dBm) | Limit (dBm) | Verdict |
|-----------|------|-----------------|---------|---------------|-------------|---------|
| NVNT      | BLE  | 2402            | Ant1    | -1.384        | 8           | Pass    |
| NVNT      | BLE  | 2442            | Ant1    | -2.048        | 8           | Pass    |
| NVNT      | BLE  | 2480            | Ant1    | -2.195        | 8           | Pass    |