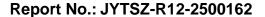

#### -6dB Bandwidth

| Condition | Mode | Frequency (MHz) | Antenna | -6 dB Bandwidth (MHz) | limit | Verdic |
|-----------|------|-----------------|---------|-----------------------|-------|--------|
| NVNT      | BLE  | 2402            | Ant1    | 0.612                 | 0.5   | Pass   |
| NVNT      | BLE  | 2442            | Ant1    | 0.612                 | 0.5   | Pass   |
| NVNT      | BLE  | 2480            | Ant1    | 0.611                 | 0.5   | Pass   |

# **Occupied Channel Bandwidth**

| Condition | Mode | Frequency (MHz) | Antenna | 99% OBW (MHz) |  |
|-----------|------|-----------------|---------|---------------|--|
| NVNT      | BLE  | 2402            | Ant1    | 1.116         |  |
| NVNT      | BLE  | 2442            | Ant1    | 1.116         |  |
| NVNT      | BLE  | 2480            | Ant1    | 1.115         |  |