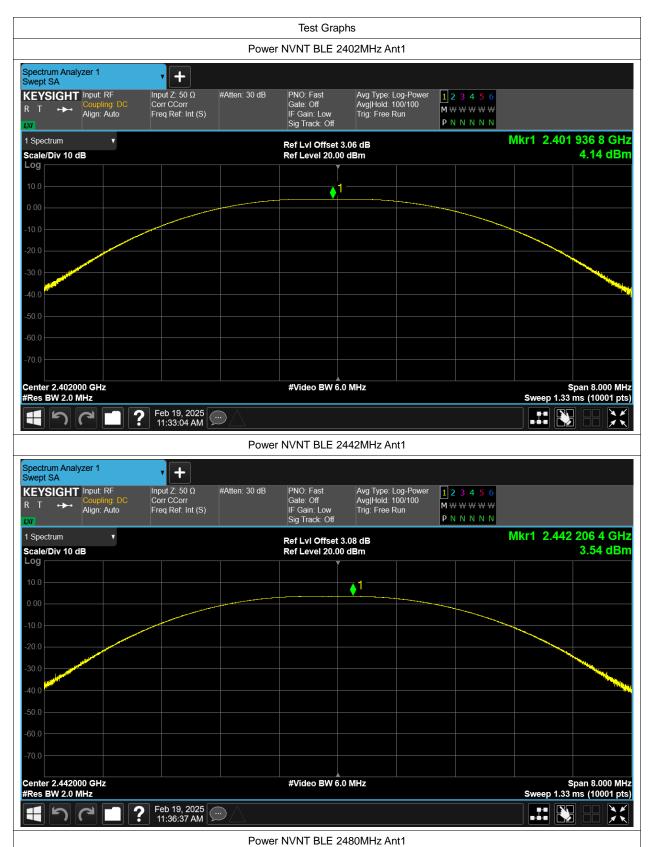

# **Maximum Conducted Output Power**

| Condition | Mode | Frequency (MHz) | Antenna | Conducted Power (dBm) | Limit (dBm) | Verdict |
|-----------|------|-----------------|---------|-----------------------|-------------|---------|
| NVNT      | BLE  | 2402            | Ant1    | 4.139                 | 30          | Pass    |
| NVNT      | BLE  | 2442            | Ant1    | 3.537                 | 30          | Pass    |
| NVNT      | BLE  | 2480            | Ant1    | 3.421                 | 30          | Pass    |