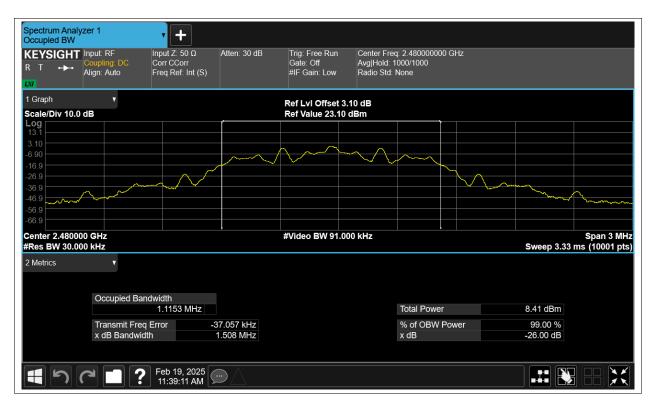

# **Occupied Channel Bandwidth**

| Condition | Mode | Frequency (MHz) | Antenna | 99% OBW (MHz) |  |
|-----------|------|-----------------|---------|---------------|--|
| NVNT      | BLE  | 2402            | Ant1    | 1.116         |  |
| NVNT      | BLE  | 2442            | Ant1    | 1.116         |  |
| NVNT      | BLE  | 2480            | Ant1    | 1.115         |  |