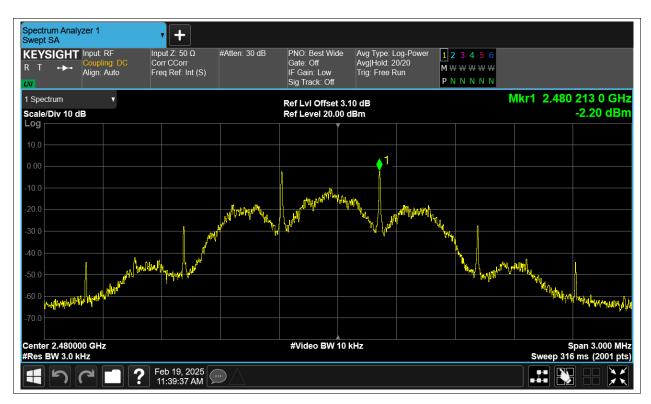

# **Maximum Power Spectral Density Level**

| Condition | Mode | Frequency (MHz) | Antenna | Max PSD (dBm) | Limit (dBm) | Verdict |
|-----------|------|-----------------|---------|---------------|-------------|---------|
| NVNT      | BLE  | 2402            | Ant1    | -1.384        | 8           | Pass    |
| NVNT      | BLE  | 2442            | Ant1    | -2.048        | 8           | Pass    |
| NVNT      | BLE  | 2480            | Ant1    | -2.195        | 8           | Pass    |