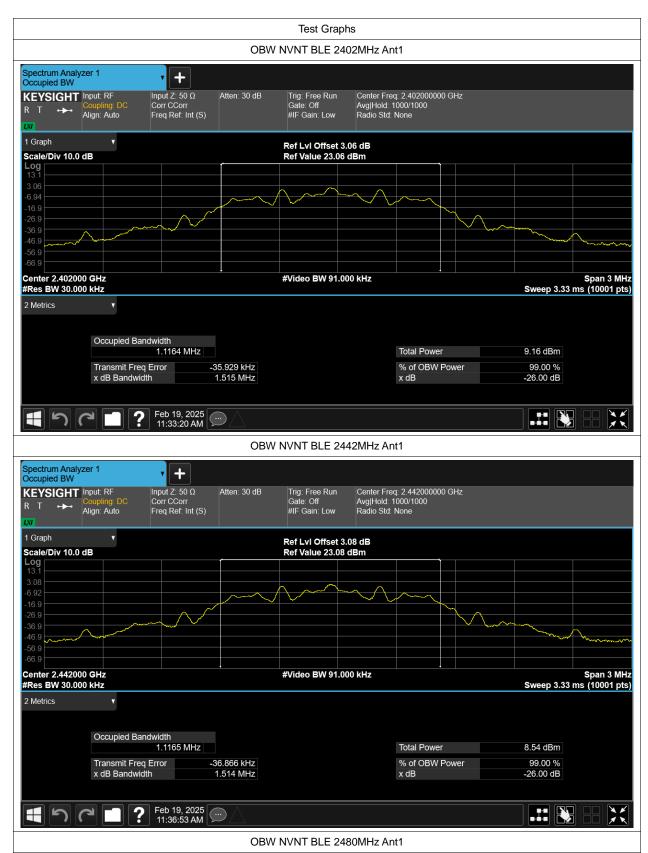

# **Occupied Channel Bandwidth**

| Condition | Mode | Frequency (MHz) | Antenna | 99% OBW (MHz) |  |
|-----------|------|-----------------|---------|---------------|--|
| NVNT      | BLE  | 2402            | Ant1    | 1.116         |  |
| NVNT      | BLE  | 2442            | Ant1    | 1.116         |  |
| NVNT      | BLE  | 2480            | Ant1    | 1.115         |  |