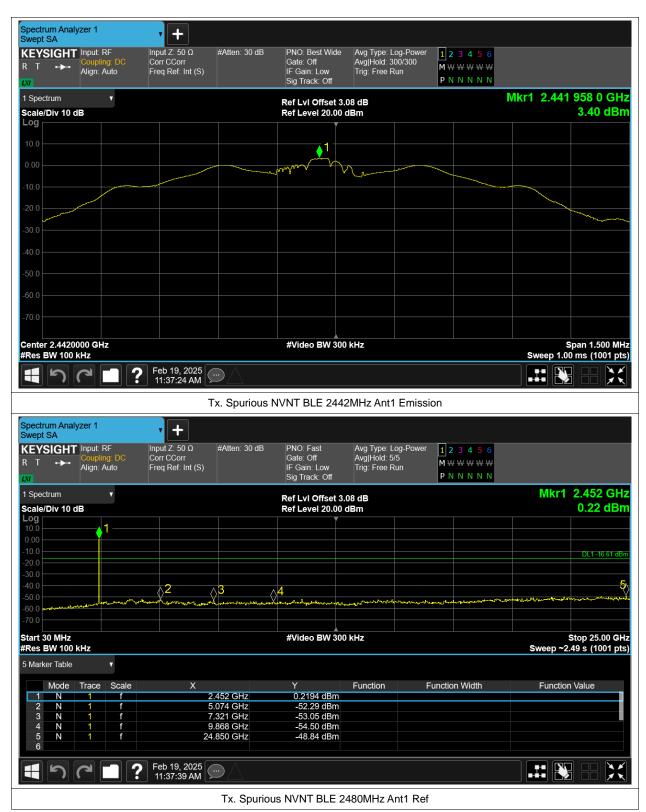

# **Conducted RF Spurious Emission**

| Condition | Mode | Frequency (MHz) | Antenna | Max Value (dBc) | Limit (dBc) | Verdict |
|-----------|------|-----------------|---------|-----------------|-------------|---------|
| NVNT      | BLE  | 2402            | Ant1    | -53.2           | -20         | Pass    |
| NVNT      | BLE  | 2442            | Ant1    | -52.24          | -20         | Pass    |
| NVNT      | BLE  | 2480            | Ant1    | -40.96          | -20         | Pass    |