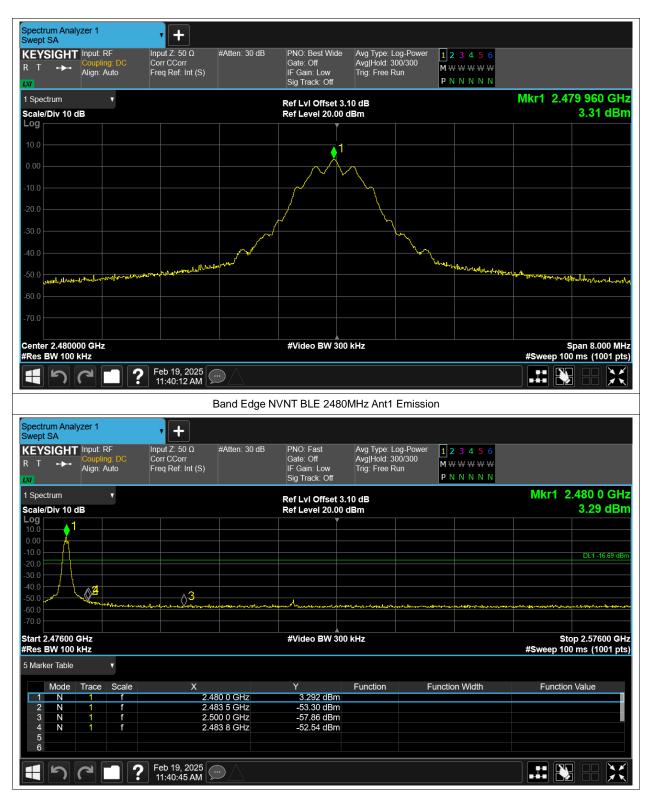

#### **Band Edge**

| Condition | Mode | Frequency (MHz) | Antenna | Max Value (dBc) | Limit (dBc) | Verdict |
|-----------|------|-----------------|---------|-----------------|-------------|---------|
| NVNT      | BLE  | 2402            | Ant1    | -60.5           | -20         | Pass    |
| NVNT      | BLE  | 2480            | Ant1    | -55.85          | -20         | Pass    |

# **Conducted RF Spurious Emission**

| Condition | Mode | Frequency (MHz) | Antenna | Max Value (dBc) | Limit (dBc) | Verdict |
|-----------|------|-----------------|---------|-----------------|-------------|---------|
| NVNT      | BLE  | 2402            | Ant1    | -53.2           | -20         | Pass    |
| NVNT      | BLE  | 2442            | Ant1    | -52.24          | -20         | Pass    |
| NVNT      | BLE  | 2480            | Ant1    | -40.96          | -20         | Pass    |