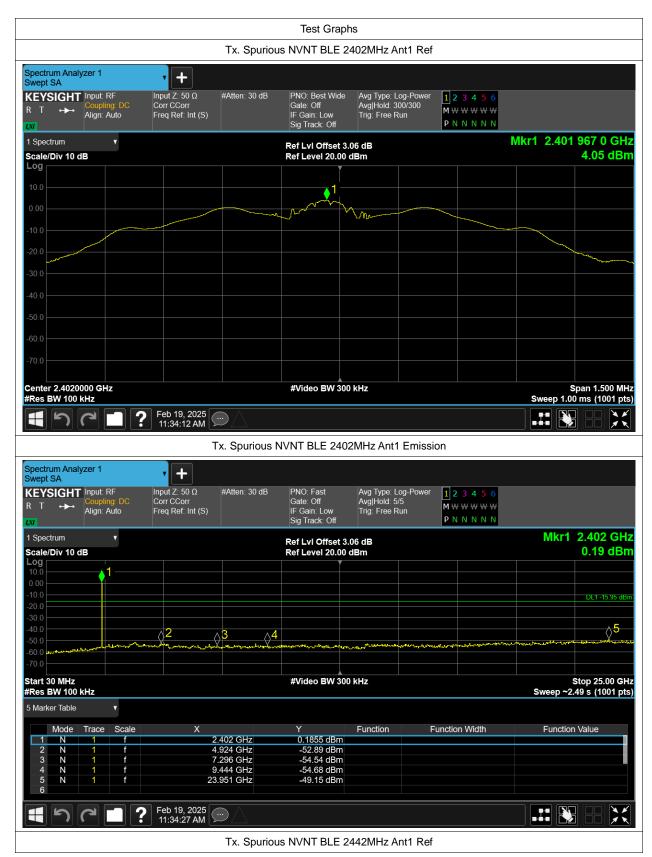

# **Conducted RF Spurious Emission**

| Condition | Mode | Frequency (MHz) | Antenna | Max Value (dBc) | Limit (dBc) | Verdict |
|-----------|------|-----------------|---------|-----------------|-------------|---------|
| NVNT      | BLE  | 2402            | Ant1    | -53.2           | -20         | Pass    |
| NVNT      | BLE  | 2442            | Ant1    | -52.24          | -20         | Pass    |
| NVNT      | BLE  | 2480            | Ant1    | -40.96          | -20         | Pass    |