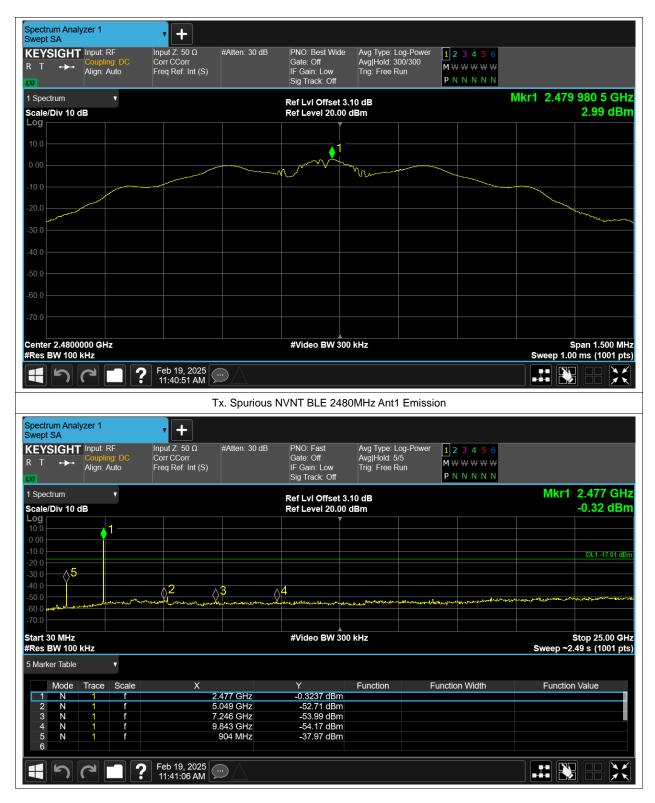

# **Conducted RF Spurious Emission**

| Condition | Mode | Frequency (MHz) | Antenna | Max Value (dBc) | Limit (dBc) | Verdict |
|-----------|------|-----------------|---------|-----------------|-------------|---------|
| NVNT      | BLE  | 2402            | Ant1    | -53.2           | -20         | Pass    |
| NVNT      | BLE  | 2442            | Ant1    | -52.24          | -20         | Pass    |
| NVNT      | BLE  | 2480            | Ant1    | -40.96          | -20         | Pass    |