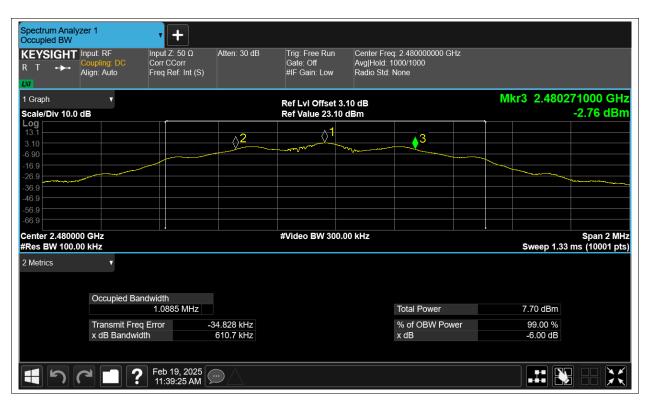

# **Occupied Channel Bandwidth**

| Condition | Mode | Frequency (MHz) | Antenna | 99% OBW (MHz) |  |
|-----------|------|-----------------|---------|---------------|--|
| NVNT      | BLE  | 2402            | Ant1    | 1.116         |  |
| NVNT      | BLE  | 2442            | Ant1    | 1.116         |  |
| NVNT      | BLE  | 2480            | Ant1    | 1.115         |  |