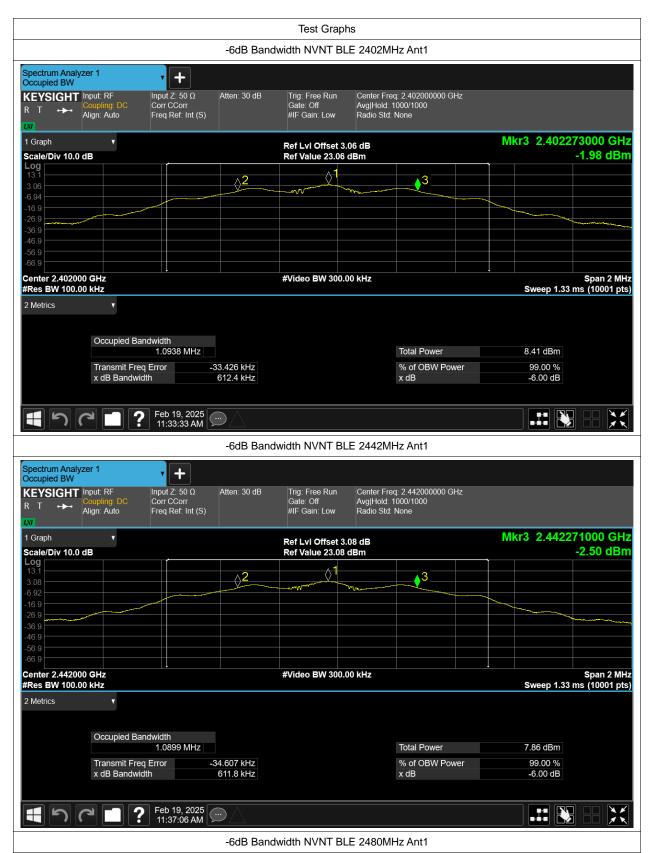

#### -6dB Bandwidth

| Condition | Mode | Frequency (MHz) | Antenna | -6 dB Bandwidth (MHz) | limit | Verdic |
|-----------|------|-----------------|---------|-----------------------|-------|--------|
| NVNT      | BLE  | 2402            | Ant1    | 0.612                 | 0.5   | Pass   |
| NVNT      | BLE  | 2442            | Ant1    | 0.612                 | 0.5   | Pass   |
| NVNT      | BLE  | 2480            | Ant1    | 0.611                 | 0.5   | Pass   |

# **Occupied Channel Bandwidth**

| Condition | Mode | Frequency (MHz) | Antenna | 99% OBW (MHz) |  |
|-----------|------|-----------------|---------|---------------|--|
| NVNT      | BLE  | 2402            | Ant1    | 1.116         |  |
| NVNT      | BLE  | 2442            | Ant1    | 1.116         |  |
| NVNT      | BLE  | 2480            | Ant1    | 1.115         |  |