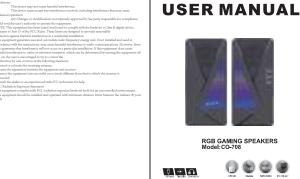

### 说明书尺寸: 127mm\*165mm



## CAUTION

# Symbol Definitions DANGER - Indicates an imminently hazardous situation, which, if not avoided, will result in death or serious injury. This symbol appears only in the most extreme situations,

WARNING - Indicates a potentially hazardous situation which could result in death or serious injury.

result in doubt or services injury.

CAUTION - Nicholizes a potentially hazardous situation, which, if not avoided, may result in minor/moderate injury or product/property/ demangs. It allow wroma ageinst results personal results are self-undersolated the production of the celemation point within an equilibrate straight in the excellentation point within an equilibrate straight in the excellentation point within an equilibrate straight in the excellentation of the presence of importa