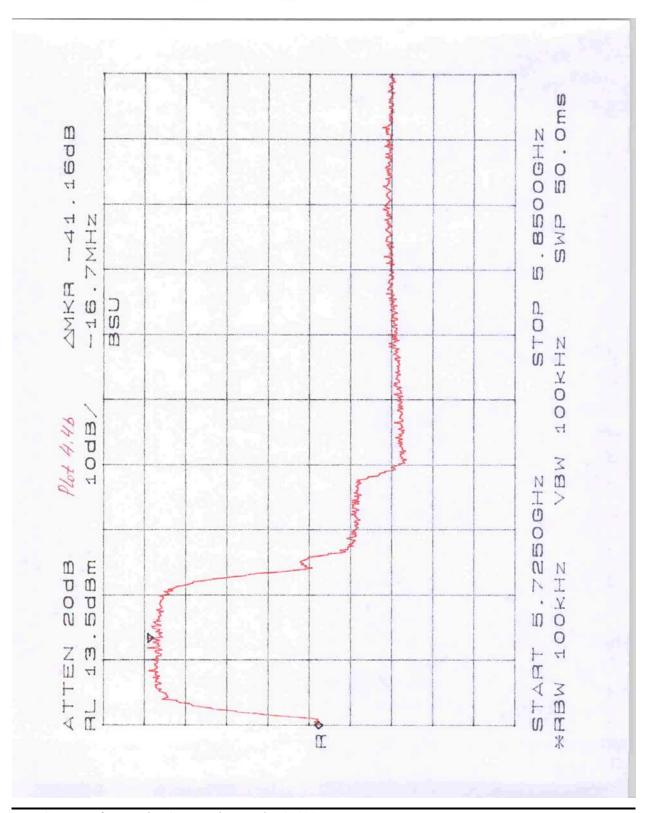

## Appendix A – Out-of-band conducted emissions plots

| Plot      | Point of measurement                | Modulation | Description                            |
|-----------|-------------------------------------|------------|----------------------------------------|
| 4.1a-4.1e | connectorized BSU antenna connector | QAM16      | low channel, scan 30 MHz to 40 GHz     |
| 4.2a-4.2d | connectorized BSU antenna connector | QAM16      | middle channel, scan 30 MHz to 40 GHz  |
| 4.3a-4.3d | connectorized BSU antenna connector | QAM16      | high channel, scan 30 MHz to 40 GHz    |
|           |                                     |            |                                        |
| 4.4a-4.4b | connectorized BSU antenna connector | QPSK ¾     | low channel, scan 4 GHz to 5.85 GHz    |
| 4.4c-4.4d | connectorized BSU antenna connector | QPSK ½     | low channel, scan 4 GHz to 5.85 GHz    |
| 4.5a-4.5b | connectorized BSU antenna connector | QPSK ¾     | high channel, scan 5.725 GHz to 8 GHz  |
| 4.5c-4.5d | connectorized BSU antenna connector | QPSK ½     | high channel, scan 5.725 GHz to 8 GHz  |
|           |                                     |            |                                        |
| 4.6a-4.6b | integrated BSU RF output            | QAM16      | low channel, scan 5 GHz to 5.85 GHz    |
| 4.6c-4.6d | integrated BSU RF output            | QPSK ¾     | low channel, scan 5 GHz to 5.85 GHz    |
| 4.6e-4.6f | integrated BSU RF output            | QPSK ½     | low channel, scan 5 GHz to 5.85 GHz    |
|           |                                     |            |                                        |
| 4.7a-4.7b | integrated BSU RF output            | QAM16      | high channel, scan 5.725 GHz to 10 GHz |
| 4.7c-4.7d | integrated BSU RF output            | QPSK ¾     | high channel, scan 5.725 GHz to 10 GHz |
| 4.7e-4.7f | integrated BSU RF output            | QPSK ½     | high channel, scan 5.725 GHz to 10 GHz |