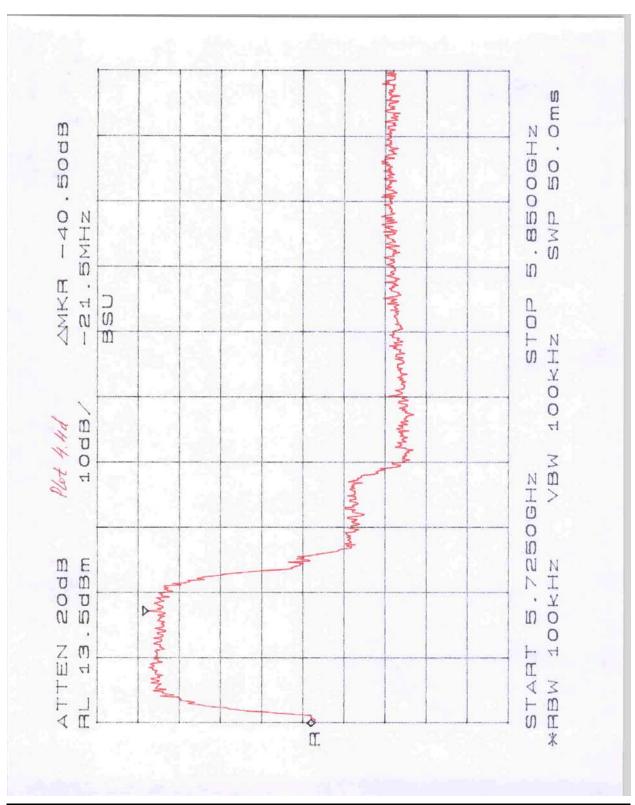

## Appendix A – Out-of-band conducted emissions plots

| Plot      | Point of measurement                | Modulation | Description                            |
|-----------|-------------------------------------|------------|----------------------------------------|
| 4.1a-4.1e | connectorized BSU antenna connector | QAM16      | low channel, scan 30 MHz to 40 GHz     |
| 4.2a-4.2d | connectorized BSU antenna connector | QAM16      | middle channel, scan 30 MHz to 40 GHz  |
| 4.3a-4.3d | connectorized BSU antenna connector | QAM16      | high channel, scan 30 MHz to 40 GHz    |
|           |                                     |            |                                        |
| 4.4a-4.4b | connectorized BSU antenna connector | QPSK ¾     | low channel, scan 4 GHz to 5.85 GHz    |
| 4.4c-4.4d | connectorized BSU antenna connector | QPSK ½     | low channel, scan 4 GHz to 5.85 GHz    |
| 4.5a-4.5b | connectorized BSU antenna connector | QPSK ¾     | high channel, scan 5.725 GHz to 8 GHz  |
| 4.5c-4.5d | connectorized BSU antenna connector | QPSK ½     | high channel, scan 5.725 GHz to 8 GHz  |
|           |                                     |            |                                        |
| 4.6a-4.6b | integrated BSU RF output            | QAM16      | low channel, scan 5 GHz to 5.85 GHz    |
| 4.6c-4.6d | integrated BSU RF output            | QPSK ¾     | low channel, scan 5 GHz to 5.85 GHz    |
| 4.6e-4.6f | integrated BSU RF output            | QPSK ½     | low channel, scan 5 GHz to 5.85 GHz    |
|           |                                     |            |                                        |
| 4.7a-4.7b | integrated BSU RF output            | QAM16      | high channel, scan 5.725 GHz to 10 GHz |
| 4.7c-4.7d | integrated BSU RF output            | QPSK ¾     | high channel, scan 5.725 GHz to 10 GHz |
| 4.7e-4.7f | integrated BSU RF output            | QPSK ½     | high channel, scan 5.725 GHz to 10 GHz |