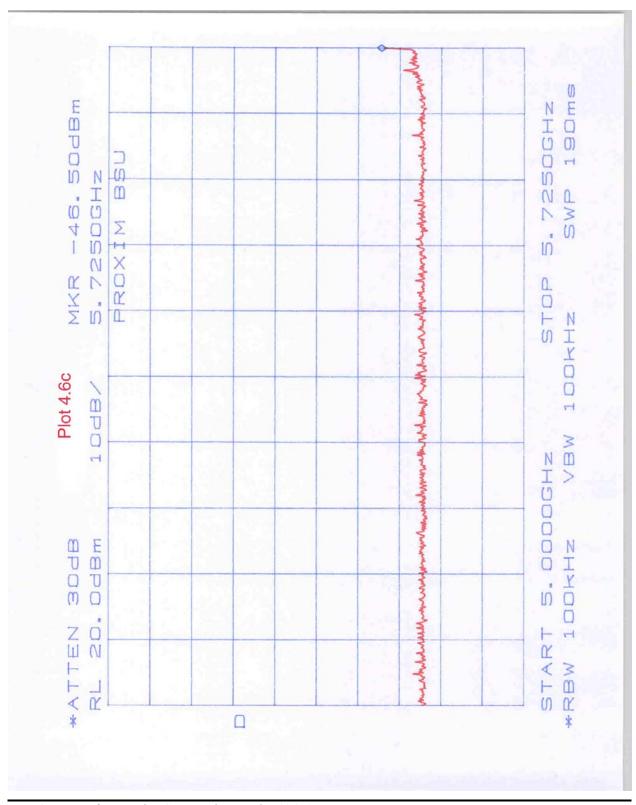

## Appendix A – Out-of-band conducted emissions plots

| Plot      | Point of measurement                | Modulation | Description                            |
|-----------|-------------------------------------|------------|----------------------------------------|
| 4.1a-4.1e | connectorized BSU antenna connector | QAM16      | low channel, scan 30 MHz to 40 GHz     |
| 4.2a-4.2d | connectorized BSU antenna connector | QAM16      | middle channel, scan 30 MHz to 40 GHz  |
| 4.3a-4.3d | connectorized BSU antenna connector | QAM16      | high channel, scan 30 MHz to 40 GHz    |
|           |                                     |            |                                        |
| 4.4a-4.4b | connectorized BSU antenna connector | QPSK ¾     | low channel, scan 4 GHz to 5.85 GHz    |
| 4.4c-4.4d | connectorized BSU antenna connector | QPSK ½     | low channel, scan 4 GHz to 5.85 GHz    |
| 4.5a-4.5b | connectorized BSU antenna connector | QPSK ¾     | high channel, scan 5.725 GHz to 8 GHz  |
| 4.5c-4.5d | connectorized BSU antenna connector | QPSK ½     | high channel, scan 5.725 GHz to 8 GHz  |
|           |                                     |            |                                        |
| 4.6a-4.6b | integrated BSU RF output            | QAM16      | low channel, scan 5 GHz to 5.85 GHz    |
| 4.6c-4.6d | integrated BSU RF output            | QPSK ¾     | low channel, scan 5 GHz to 5.85 GHz    |
| 4.6e-4.6f | integrated BSU RF output            | QPSK ½     | low channel, scan 5 GHz to 5.85 GHz    |
|           |                                     |            |                                        |
| 4.7a-4.7b | integrated BSU RF output            | QAM16      | high channel, scan 5.725 GHz to 10 GHz |
| 4.7c-4.7d | integrated BSU RF output            | QPSK ¾     | high channel, scan 5.725 GHz to 10 GHz |
| 4.7e-4.7f | integrated BSU RF output            | QPSK ½     | high channel, scan 5.725 GHz to 10 GHz |