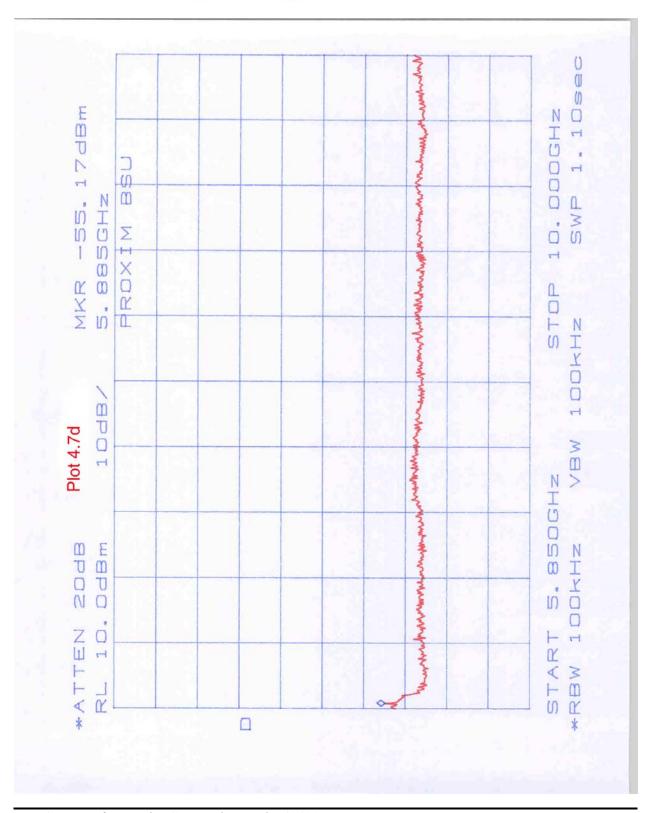

## Appendix A – Out-of-band conducted emissions plots

| Plot      | Point of measurement                | Modulation | Description                            |
|-----------|-------------------------------------|------------|----------------------------------------|
| 4.1a-4.1e | connectorized BSU antenna connector | QAM16      | low channel, scan 30 MHz to 40 GHz     |
| 4.2a-4.2d | connectorized BSU antenna connector | QAM16      | middle channel, scan 30 MHz to 40 GHz  |
| 4.3a-4.3d | connectorized BSU antenna connector | QAM16      | high channel, scan 30 MHz to 40 GHz    |
|           |                                     |            |                                        |
| 4.4a-4.4b | connectorized BSU antenna connector | QPSK ¾     | low channel, scan 4 GHz to 5.85 GHz    |
| 4.4c-4.4d | connectorized BSU antenna connector | QPSK ½     | low channel, scan 4 GHz to 5.85 GHz    |
| 4.5a-4.5b | connectorized BSU antenna connector | QPSK ¾     | high channel, scan 5.725 GHz to 8 GHz  |
| 4.5c-4.5d | connectorized BSU antenna connector | QPSK ½     | high channel, scan 5.725 GHz to 8 GHz  |
|           |                                     |            |                                        |
| 4.6a-4.6b | integrated BSU RF output            | QAM16      | low channel, scan 5 GHz to 5.85 GHz    |
| 4.6c-4.6d | integrated BSU RF output            | QPSK ¾     | low channel, scan 5 GHz to 5.85 GHz    |
| 4.6e-4.6f | integrated BSU RF output            | QPSK ½     | low channel, scan 5 GHz to 5.85 GHz    |
|           |                                     |            |                                        |
| 4.7a-4.7b | integrated BSU RF output            | QAM16      | high channel, scan 5.725 GHz to 10 GHz |
| 4.7c-4.7d | integrated BSU RF output            | QPSK ¾     | high channel, scan 5.725 GHz to 10 GHz |
| 4.7e-4.7f | integrated BSU RF output            | QPSK ½     | high channel, scan 5.725 GHz to 10 GHz |