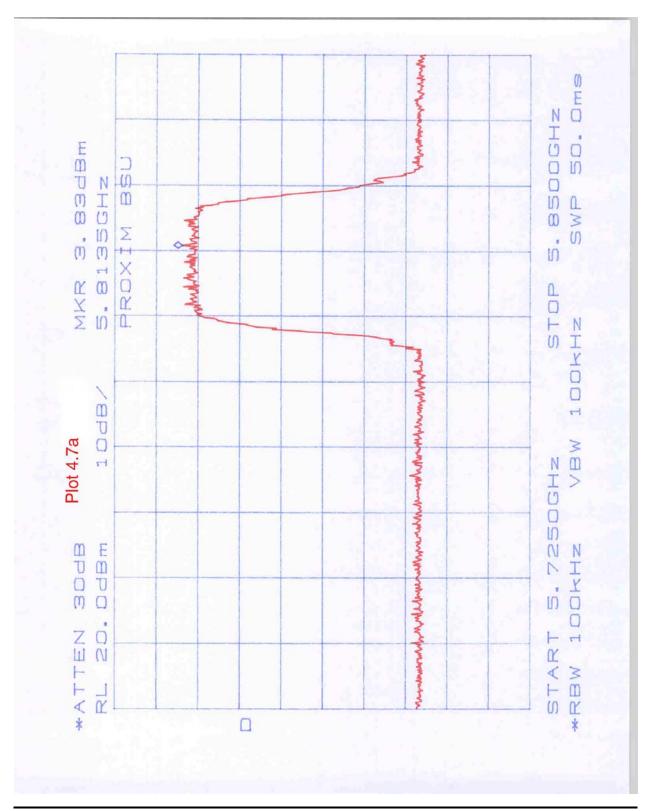

## Appendix A – Out-of-band conducted emissions plots

| Plot      | Point of measurement                | Modulation | Description                            |
|-----------|-------------------------------------|------------|----------------------------------------|
| 4.1a-4.1e | connectorized BSU antenna connector | QAM16      | low channel, scan 30 MHz to 40 GHz     |
| 4.2a-4.2d | connectorized BSU antenna connector | QAM16      | middle channel, scan 30 MHz to 40 GHz  |
| 4.3a-4.3d | connectorized BSU antenna connector | QAM16      | high channel, scan 30 MHz to 40 GHz    |
|           |                                     |            |                                        |
| 4.4a-4.4b | connectorized BSU antenna connector | QPSK ¾     | low channel, scan 4 GHz to 5.85 GHz    |
| 4.4c-4.4d | connectorized BSU antenna connector | QPSK ½     | low channel, scan 4 GHz to 5.85 GHz    |
| 4.5a-4.5b | connectorized BSU antenna connector | QPSK ¾     | high channel, scan 5.725 GHz to 8 GHz  |
| 4.5c-4.5d | connectorized BSU antenna connector | QPSK ½     | high channel, scan 5.725 GHz to 8 GHz  |
|           |                                     |            |                                        |
| 4.6a-4.6b | integrated BSU RF output            | QAM16      | low channel, scan 5 GHz to 5.85 GHz    |
| 4.6c-4.6d | integrated BSU RF output            | QPSK ¾     | low channel, scan 5 GHz to 5.85 GHz    |
| 4.6e-4.6f | integrated BSU RF output            | QPSK ½     | low channel, scan 5 GHz to 5.85 GHz    |
|           |                                     |            |                                        |
| 4.7a-4.7b | integrated BSU RF output            | QAM16      | high channel, scan 5.725 GHz to 10 GHz |
| 4.7c-4.7d | integrated BSU RF output            | QPSK ¾     | high channel, scan 5.725 GHz to 10 GHz |
| 4.7e-4.7f | integrated BSU RF output            | QPSK ½     | high channel, scan 5.725 GHz to 10 GHz |