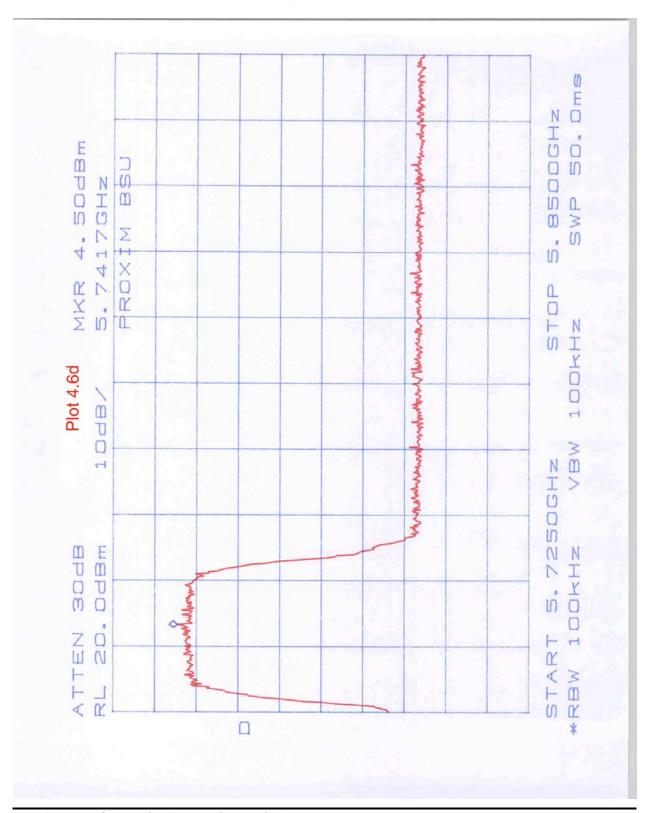

## Appendix A – Out-of-band conducted emissions plots

| Plot      | Point of measurement                | Modulation | Description                            |
|-----------|-------------------------------------|------------|----------------------------------------|
| 4.1a-4.1e | connectorized BSU antenna connector | QAM16      | low channel, scan 30 MHz to 40 GHz     |
| 4.2a-4.2d | connectorized BSU antenna connector | QAM16      | middle channel, scan 30 MHz to 40 GHz  |
| 4.3a-4.3d | connectorized BSU antenna connector | QAM16      | high channel, scan 30 MHz to 40 GHz    |
|           |                                     |            |                                        |
| 4.4a-4.4b | connectorized BSU antenna connector | QPSK ¾     | low channel, scan 4 GHz to 5.85 GHz    |
| 4.4c-4.4d | connectorized BSU antenna connector | QPSK ½     | low channel, scan 4 GHz to 5.85 GHz    |
| 4.5a-4.5b | connectorized BSU antenna connector | QPSK ¾     | high channel, scan 5.725 GHz to 8 GHz  |
| 4.5c-4.5d | connectorized BSU antenna connector | QPSK ½     | high channel, scan 5.725 GHz to 8 GHz  |
|           |                                     |            |                                        |
| 4.6a-4.6b | integrated BSU RF output            | QAM16      | low channel, scan 5 GHz to 5.85 GHz    |
| 4.6c-4.6d | integrated BSU RF output            | QPSK ¾     | low channel, scan 5 GHz to 5.85 GHz    |
| 4.6e-4.6f | integrated BSU RF output            | QPSK ½     | low channel, scan 5 GHz to 5.85 GHz    |
|           |                                     |            |                                        |
| 4.7a-4.7b | integrated BSU RF output            | QAM16      | high channel, scan 5.725 GHz to 10 GHz |
| 4.7c-4.7d | integrated BSU RF output            | QPSK ¾     | high channel, scan 5.725 GHz to 10 GHz |
| 4.7e-4.7f | integrated BSU RF output            | QPSK ½     | high channel, scan 5.725 GHz to 10 GHz |