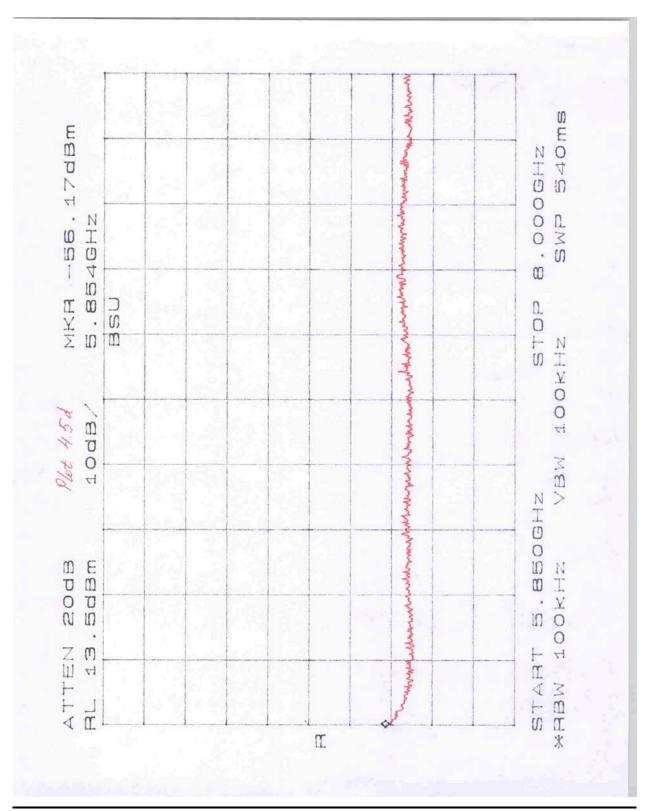

## Appendix A – Out-of-band conducted emissions plots

| Plot      | Point of measurement                | Modulation | Description                            |
|-----------|-------------------------------------|------------|----------------------------------------|
| 4.1a-4.1e | connectorized BSU antenna connector | QAM16      | low channel, scan 30 MHz to 40 GHz     |
| 4.2a-4.2d | connectorized BSU antenna connector | QAM16      | middle channel, scan 30 MHz to 40 GHz  |
| 4.3a-4.3d | connectorized BSU antenna connector | QAM16      | high channel, scan 30 MHz to 40 GHz    |
|           |                                     |            |                                        |
| 4.4a-4.4b | connectorized BSU antenna connector | QPSK ¾     | low channel, scan 4 GHz to 5.85 GHz    |
| 4.4c-4.4d | connectorized BSU antenna connector | QPSK ½     | low channel, scan 4 GHz to 5.85 GHz    |
| 4.5a-4.5b | connectorized BSU antenna connector | QPSK ¾     | high channel, scan 5.725 GHz to 8 GHz  |
| 4.5c-4.5d | connectorized BSU antenna connector | QPSK ½     | high channel, scan 5.725 GHz to 8 GHz  |
|           |                                     |            |                                        |
| 4.6a-4.6b | integrated BSU RF output            | QAM16      | low channel, scan 5 GHz to 5.85 GHz    |
| 4.6c-4.6d | integrated BSU RF output            | QPSK ¾     | low channel, scan 5 GHz to 5.85 GHz    |
| 4.6e-4.6f | integrated BSU RF output            | QPSK ½     | low channel, scan 5 GHz to 5.85 GHz    |
|           |                                     |            |                                        |
| 4.7a-4.7b | integrated BSU RF output            | QAM16      | high channel, scan 5.725 GHz to 10 GHz |
| 4.7c-4.7d | integrated BSU RF output            | QPSK ¾     | high channel, scan 5.725 GHz to 10 GHz |
| 4.7e-4.7f | integrated BSU RF output            | QPSK ½     | high channel, scan 5.725 GHz to 10 GHz |