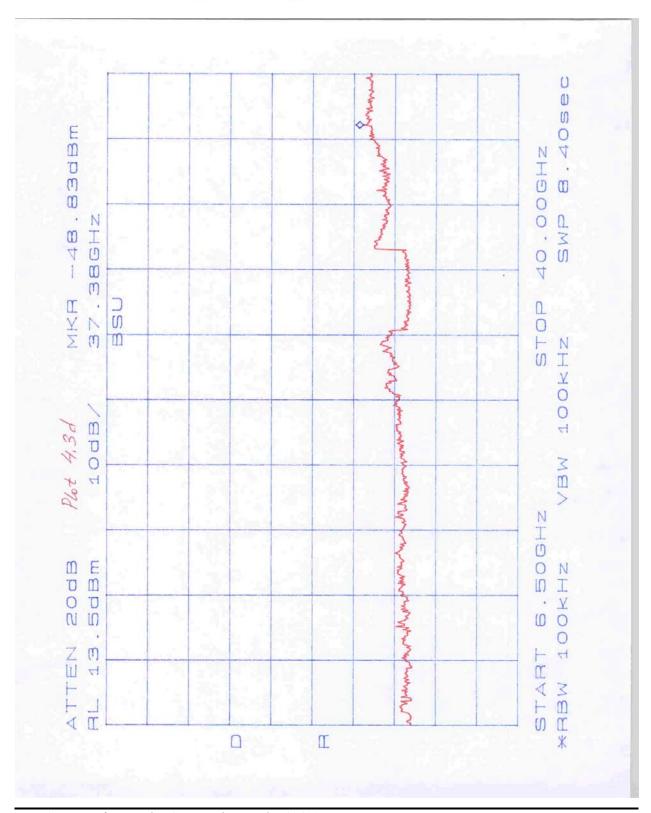

## Appendix A – Out-of-band conducted emissions plots

| Plot      | Point of measurement                | Modulation | Description                            |
|-----------|-------------------------------------|------------|----------------------------------------|
| 4.1a-4.1e | connectorized BSU antenna connector | QAM16      | low channel, scan 30 MHz to 40 GHz     |
| 4.2a-4.2d | connectorized BSU antenna connector | QAM16      | middle channel, scan 30 MHz to 40 GHz  |
| 4.3a-4.3d | connectorized BSU antenna connector | QAM16      | high channel, scan 30 MHz to 40 GHz    |
|           |                                     |            |                                        |
| 4.4a-4.4b | connectorized BSU antenna connector | QPSK ¾     | low channel, scan 4 GHz to 5.85 GHz    |
| 4.4c-4.4d | connectorized BSU antenna connector | QPSK ½     | low channel, scan 4 GHz to 5.85 GHz    |
| 4.5a-4.5b | connectorized BSU antenna connector | QPSK ¾     | high channel, scan 5.725 GHz to 8 GHz  |
| 4.5c-4.5d | connectorized BSU antenna connector | QPSK ½     | high channel, scan 5.725 GHz to 8 GHz  |
|           |                                     |            |                                        |
| 4.6a-4.6b | integrated BSU RF output            | QAM16      | low channel, scan 5 GHz to 5.85 GHz    |
| 4.6c-4.6d | integrated BSU RF output            | QPSK ¾     | low channel, scan 5 GHz to 5.85 GHz    |
| 4.6e-4.6f | integrated BSU RF output            | QPSK ½     | low channel, scan 5 GHz to 5.85 GHz    |
|           |                                     |            |                                        |
| 4.7a-4.7b | integrated BSU RF output            | QAM16      | high channel, scan 5.725 GHz to 10 GHz |
| 4.7c-4.7d | integrated BSU RF output            | QPSK ¾     | high channel, scan 5.725 GHz to 10 GHz |
| 4.7e-4.7f | integrated BSU RF output            | QPSK ½     | high channel, scan 5.725 GHz to 10 GHz |