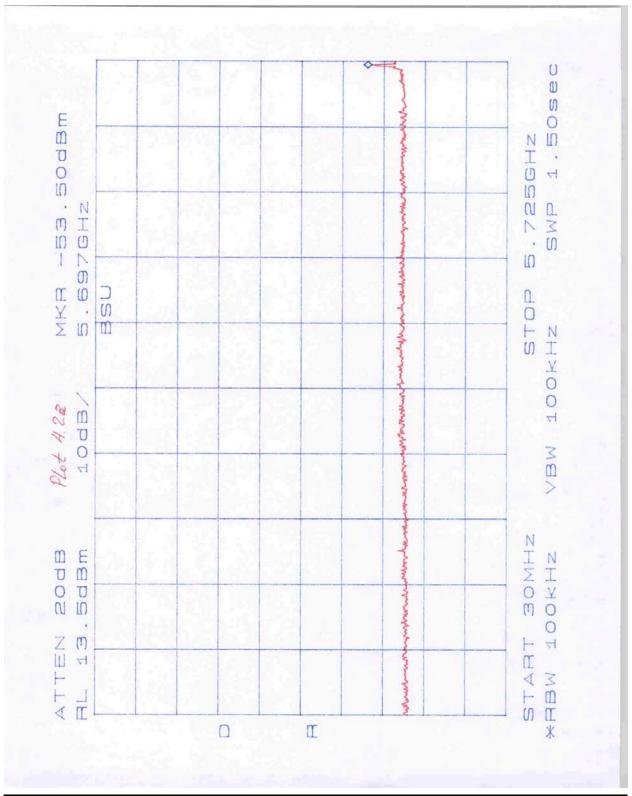

## Appendix A – Out-of-band conducted emissions plots

| Plot      | Point of measurement                | Modulation | Description                            |
|-----------|-------------------------------------|------------|----------------------------------------|
| 4.1a-4.1e | connectorized BSU antenna connector | QAM16      | low channel, scan 30 MHz to 40 GHz     |
| 4.2a-4.2d | connectorized BSU antenna connector | QAM16      | middle channel, scan 30 MHz to 40 GHz  |
| 4.3a-4.3d | connectorized BSU antenna connector | QAM16      | high channel, scan 30 MHz to 40 GHz    |
|           |                                     |            |                                        |
| 4.4a-4.4b | connectorized BSU antenna connector | QPSK ¾     | low channel, scan 4 GHz to 5.85 GHz    |
| 4.4c-4.4d | connectorized BSU antenna connector | QPSK ½     | low channel, scan 4 GHz to 5.85 GHz    |
| 4.5a-4.5b | connectorized BSU antenna connector | QPSK ¾     | high channel, scan 5.725 GHz to 8 GHz  |
| 4.5c-4.5d | connectorized BSU antenna connector | QPSK ½     | high channel, scan 5.725 GHz to 8 GHz  |
|           |                                     |            |                                        |
| 4.6a-4.6b | integrated BSU RF output            | QAM16      | low channel, scan 5 GHz to 5.85 GHz    |
| 4.6c-4.6d | integrated BSU RF output            | QPSK ¾     | low channel, scan 5 GHz to 5.85 GHz    |
| 4.6e-4.6f | integrated BSU RF output            | QPSK ½     | low channel, scan 5 GHz to 5.85 GHz    |
|           |                                     |            |                                        |
| 4.7a-4.7b | integrated BSU RF output            | QAM16      | high channel, scan 5.725 GHz to 10 GHz |
| 4.7c-4.7d | integrated BSU RF output            | QPSK ¾     | high channel, scan 5.725 GHz to 10 GHz |
| 4.7e-4.7f | integrated BSU RF output            | QPSK ½     | high channel, scan 5.725 GHz to 10 GHz |