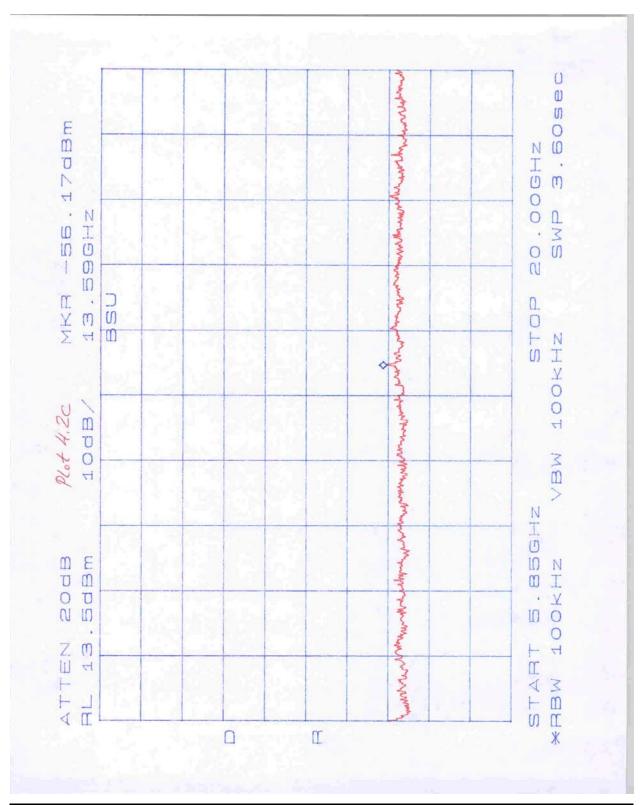

## Appendix A – Out-of-band conducted emissions plots

| Plot      | Point of measurement                | Modulation | Description                            |
|-----------|-------------------------------------|------------|----------------------------------------|
| 4.1a-4.1e | connectorized BSU antenna connector | QAM16      | low channel, scan 30 MHz to 40 GHz     |
| 4.2a-4.2d | connectorized BSU antenna connector | QAM16      | middle channel, scan 30 MHz to 40 GHz  |
| 4.3a-4.3d | connectorized BSU antenna connector | QAM16      | high channel, scan 30 MHz to 40 GHz    |
|           |                                     |            |                                        |
| 4.4a-4.4b | connectorized BSU antenna connector | QPSK ¾     | low channel, scan 4 GHz to 5.85 GHz    |
| 4.4c-4.4d | connectorized BSU antenna connector | QPSK ½     | low channel, scan 4 GHz to 5.85 GHz    |
| 4.5a-4.5b | connectorized BSU antenna connector | QPSK ¾     | high channel, scan 5.725 GHz to 8 GHz  |
| 4.5c-4.5d | connectorized BSU antenna connector | QPSK ½     | high channel, scan 5.725 GHz to 8 GHz  |
|           |                                     |            |                                        |
| 4.6a-4.6b | integrated BSU RF output            | QAM16      | low channel, scan 5 GHz to 5.85 GHz    |
| 4.6c-4.6d | integrated BSU RF output            | QPSK ¾     | low channel, scan 5 GHz to 5.85 GHz    |
| 4.6e-4.6f | integrated BSU RF output            | QPSK ½     | low channel, scan 5 GHz to 5.85 GHz    |
|           |                                     |            |                                        |
| 4.7a-4.7b | integrated BSU RF output            | QAM16      | high channel, scan 5.725 GHz to 10 GHz |
| 4.7c-4.7d | integrated BSU RF output            | QPSK ¾     | high channel, scan 5.725 GHz to 10 GHz |
| 4.7e-4.7f | integrated BSU RF output            | QPSK ½     | high channel, scan 5.725 GHz to 10 GHz |