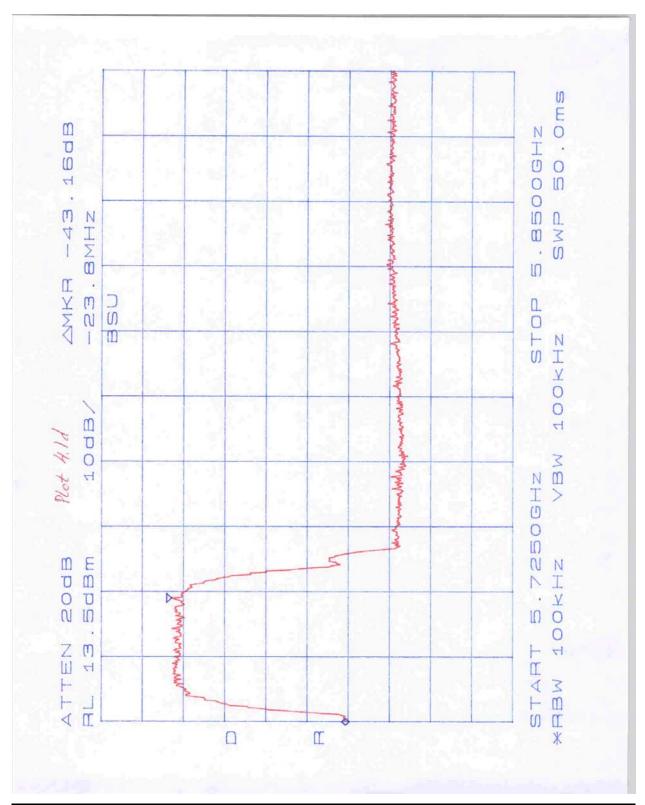

## Appendix A – Out-of-band conducted emissions plots

| Plot      | Point of measurement                | Modulation | Description                            |
|-----------|-------------------------------------|------------|----------------------------------------|
| 4.1a-4.1e | connectorized BSU antenna connector | QAM16      | low channel, scan 30 MHz to 40 GHz     |
| 4.2a-4.2d | connectorized BSU antenna connector | QAM16      | middle channel, scan 30 MHz to 40 GHz  |
| 4.3a-4.3d | connectorized BSU antenna connector | QAM16      | high channel, scan 30 MHz to 40 GHz    |
|           |                                     |            |                                        |
| 4.4a-4.4b | connectorized BSU antenna connector | QPSK ¾     | low channel, scan 4 GHz to 5.85 GHz    |
| 4.4c-4.4d | connectorized BSU antenna connector | QPSK ½     | low channel, scan 4 GHz to 5.85 GHz    |
| 4.5a-4.5b | connectorized BSU antenna connector | QPSK ¾     | high channel, scan 5.725 GHz to 8 GHz  |
| 4.5c-4.5d | connectorized BSU antenna connector | QPSK ½     | high channel, scan 5.725 GHz to 8 GHz  |
|           |                                     |            |                                        |
| 4.6a-4.6b | integrated BSU RF output            | QAM16      | low channel, scan 5 GHz to 5.85 GHz    |
| 4.6c-4.6d | integrated BSU RF output            | QPSK ¾     | low channel, scan 5 GHz to 5.85 GHz    |
| 4.6e-4.6f | integrated BSU RF output            | QPSK ½     | low channel, scan 5 GHz to 5.85 GHz    |
|           |                                     |            |                                        |
| 4.7a-4.7b | integrated BSU RF output            | QAM16      | high channel, scan 5.725 GHz to 10 GHz |
| 4.7c-4.7d | integrated BSU RF output            | QPSK ¾     | high channel, scan 5.725 GHz to 10 GHz |
| 4.7e-4.7f | integrated BSU RF output            | QPSK ½     | high channel, scan 5.725 GHz to 10 GHz |