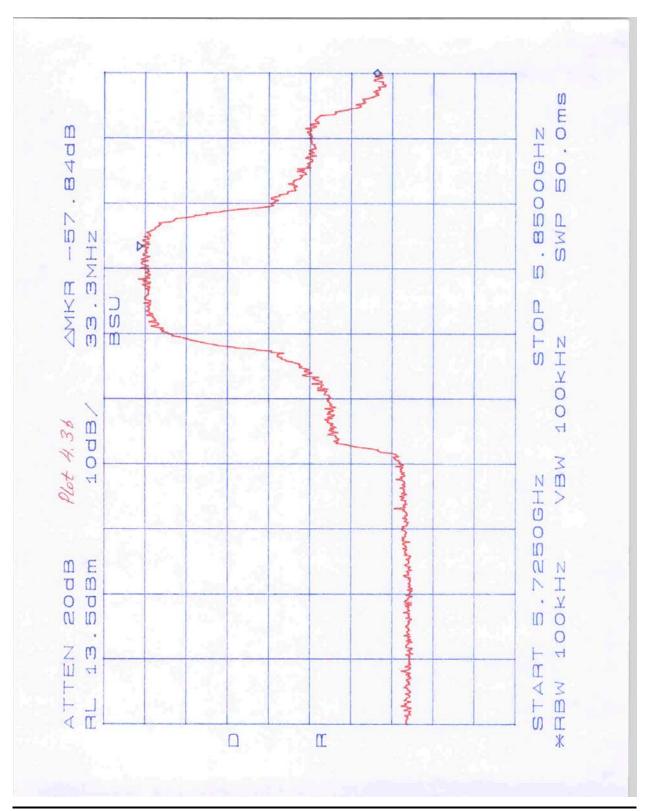

## Appendix A – Out-of-band conducted emissions plots

| Plot      | Point of measurement                | Modulation | Description                            |
|-----------|-------------------------------------|------------|----------------------------------------|
| 4.1a-4.1e | connectorized BSU antenna connector | QAM16      | low channel, scan 30 MHz to 40 GHz     |
| 4.2a-4.2d | connectorized BSU antenna connector | QAM16      | middle channel, scan 30 MHz to 40 GHz  |
| 4.3a-4.3d | connectorized BSU antenna connector | QAM16      | high channel, scan 30 MHz to 40 GHz    |
|           |                                     |            |                                        |
| 4.4a-4.4b | connectorized BSU antenna connector | QPSK ¾     | low channel, scan 4 GHz to 5.85 GHz    |
| 4.4c-4.4d | connectorized BSU antenna connector | QPSK ½     | low channel, scan 4 GHz to 5.85 GHz    |
| 4.5a-4.5b | connectorized BSU antenna connector | QPSK ¾     | high channel, scan 5.725 GHz to 8 GHz  |
| 4.5c-4.5d | connectorized BSU antenna connector | QPSK ½     | high channel, scan 5.725 GHz to 8 GHz  |
|           |                                     |            |                                        |
| 4.6a-4.6b | integrated BSU RF output            | QAM16      | low channel, scan 5 GHz to 5.85 GHz    |
| 4.6c-4.6d | integrated BSU RF output            | QPSK ¾     | low channel, scan 5 GHz to 5.85 GHz    |
| 4.6e-4.6f | integrated BSU RF output            | QPSK ½     | low channel, scan 5 GHz to 5.85 GHz    |
|           |                                     |            |                                        |
| 4.7a-4.7b | integrated BSU RF output            | QAM16      | high channel, scan 5.725 GHz to 10 GHz |
| 4.7c-4.7d | integrated BSU RF output            | QPSK ¾     | high channel, scan 5.725 GHz to 10 GHz |
| 4.7e-4.7f | integrated BSU RF output            | QPSK ½     | high channel, scan 5.725 GHz to 10 GHz |