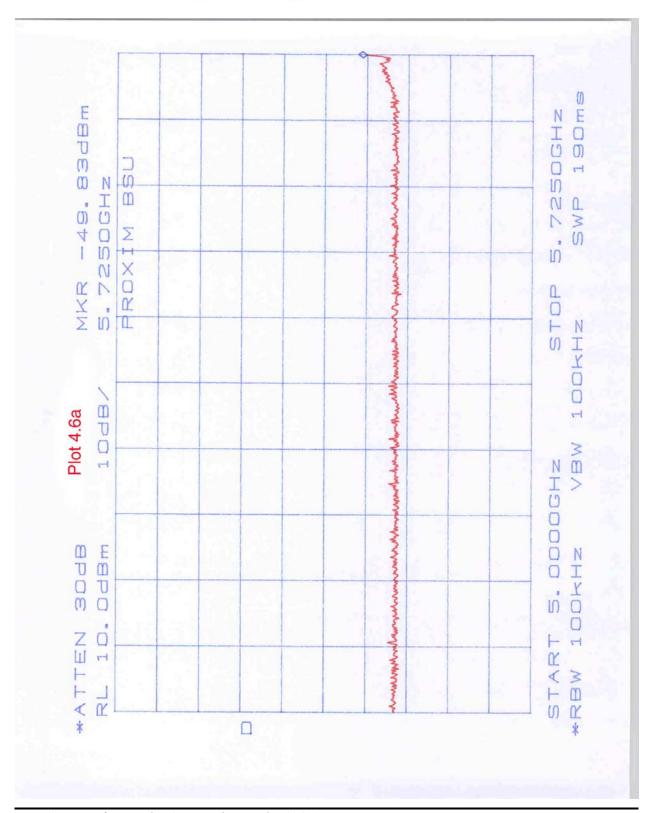

## Appendix A – Out-of-band conducted emissions plots

| Plot      | Point of measurement                | Modulation | Description                            |
|-----------|-------------------------------------|------------|----------------------------------------|
| 4.1a-4.1e | connectorized BSU antenna connector | QAM16      | low channel, scan 30 MHz to 40 GHz     |
| 4.2a-4.2d | connectorized BSU antenna connector | QAM16      | middle channel, scan 30 MHz to 40 GHz  |
| 4.3a-4.3d | connectorized BSU antenna connector | QAM16      | high channel, scan 30 MHz to 40 GHz    |
|           |                                     |            |                                        |
| 4.4a-4.4b | connectorized BSU antenna connector | QPSK ¾     | low channel, scan 4 GHz to 5.85 GHz    |
| 4.4c-4.4d | connectorized BSU antenna connector | QPSK ½     | low channel, scan 4 GHz to 5.85 GHz    |
| 4.5a-4.5b | connectorized BSU antenna connector | QPSK ¾     | high channel, scan 5.725 GHz to 8 GHz  |
| 4.5c-4.5d | connectorized BSU antenna connector | QPSK ½     | high channel, scan 5.725 GHz to 8 GHz  |
|           |                                     |            |                                        |
| 4.6a-4.6b | integrated BSU RF output            | QAM16      | low channel, scan 5 GHz to 5.85 GHz    |
| 4.6c-4.6d | integrated BSU RF output            | QPSK ¾     | low channel, scan 5 GHz to 5.85 GHz    |
| 4.6e-4.6f | integrated BSU RF output            | QPSK ½     | low channel, scan 5 GHz to 5.85 GHz    |
|           |                                     |            |                                        |
| 4.7a-4.7b | integrated BSU RF output            | QAM16      | high channel, scan 5.725 GHz to 10 GHz |
| 4.7c-4.7d | integrated BSU RF output            | QPSK ¾     | high channel, scan 5.725 GHz to 10 GHz |
| 4.7e-4.7f | integrated BSU RF output            | QPSK ½     | high channel, scan 5.725 GHz to 10 GHz |