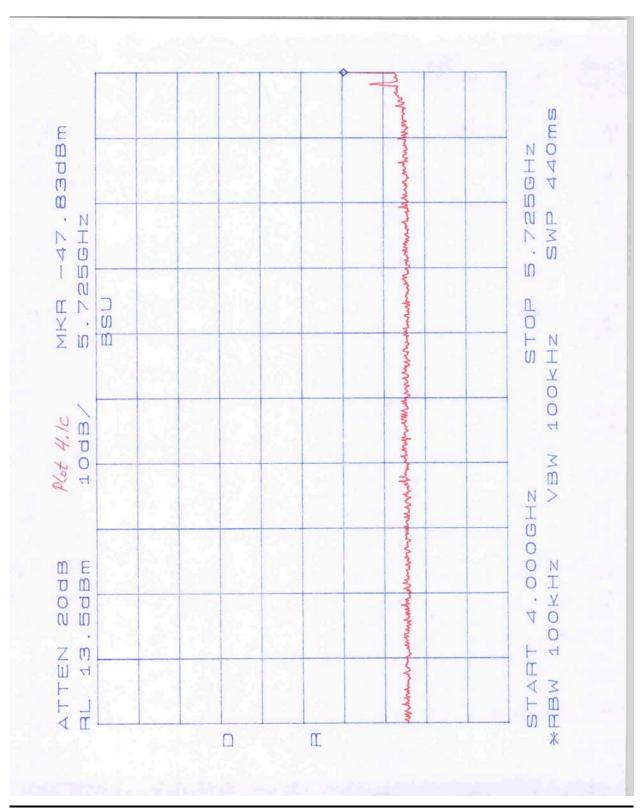

## Appendix A – Out-of-band conducted emissions plots

| Plot      | Point of measurement                | Modulation | Description                            |
|-----------|-------------------------------------|------------|----------------------------------------|
| 4.1a-4.1e | connectorized BSU antenna connector | QAM16      | low channel, scan 30 MHz to 40 GHz     |
| 4.2a-4.2d | connectorized BSU antenna connector | QAM16      | middle channel, scan 30 MHz to 40 GHz  |
| 4.3a-4.3d | connectorized BSU antenna connector | QAM16      | high channel, scan 30 MHz to 40 GHz    |
|           |                                     |            |                                        |
| 4.4a-4.4b | connectorized BSU antenna connector | QPSK ¾     | low channel, scan 4 GHz to 5.85 GHz    |
| 4.4c-4.4d | connectorized BSU antenna connector | QPSK ½     | low channel, scan 4 GHz to 5.85 GHz    |
| 4.5a-4.5b | connectorized BSU antenna connector | QPSK ¾     | high channel, scan 5.725 GHz to 8 GHz  |
| 4.5c-4.5d | connectorized BSU antenna connector | QPSK ½     | high channel, scan 5.725 GHz to 8 GHz  |
|           |                                     |            |                                        |
| 4.6a-4.6b | integrated BSU RF output            | QAM16      | low channel, scan 5 GHz to 5.85 GHz    |
| 4.6c-4.6d | integrated BSU RF output            | QPSK ¾     | low channel, scan 5 GHz to 5.85 GHz    |
| 4.6e-4.6f | integrated BSU RF output            | QPSK ½     | low channel, scan 5 GHz to 5.85 GHz    |
|           |                                     |            |                                        |
| 4.7a-4.7b | integrated BSU RF output            | QAM16      | high channel, scan 5.725 GHz to 10 GHz |
| 4.7c-4.7d | integrated BSU RF output            | QPSK ¾     | high channel, scan 5.725 GHz to 10 GHz |
| 4.7e-4.7f | integrated BSU RF output            | QPSK ½     | high channel, scan 5.725 GHz to 10 GHz |