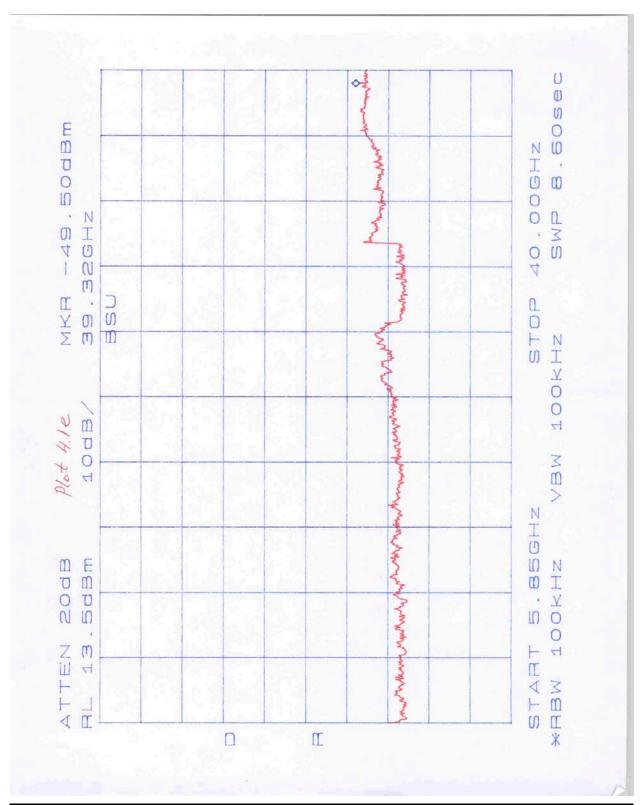

## Appendix A – Out-of-band conducted emissions plots

| Plot      | Point of measurement                | Modulation | Description                            |
|-----------|-------------------------------------|------------|----------------------------------------|
| 4.1a-4.1e | connectorized BSU antenna connector | QAM16      | low channel, scan 30 MHz to 40 GHz     |
| 4.2a-4.2d | connectorized BSU antenna connector | QAM16      | middle channel, scan 30 MHz to 40 GHz  |
| 4.3a-4.3d | connectorized BSU antenna connector | QAM16      | high channel, scan 30 MHz to 40 GHz    |
|           |                                     |            |                                        |
| 4.4a-4.4b | connectorized BSU antenna connector | QPSK ¾     | low channel, scan 4 GHz to 5.85 GHz    |
| 4.4c-4.4d | connectorized BSU antenna connector | QPSK ½     | low channel, scan 4 GHz to 5.85 GHz    |
| 4.5a-4.5b | connectorized BSU antenna connector | QPSK ¾     | high channel, scan 5.725 GHz to 8 GHz  |
| 4.5c-4.5d | connectorized BSU antenna connector | QPSK ½     | high channel, scan 5.725 GHz to 8 GHz  |
|           |                                     |            |                                        |
| 4.6a-4.6b | integrated BSU RF output            | QAM16      | low channel, scan 5 GHz to 5.85 GHz    |
| 4.6c-4.6d | integrated BSU RF output            | QPSK ¾     | low channel, scan 5 GHz to 5.85 GHz    |
| 4.6e-4.6f | integrated BSU RF output            | QPSK ½     | low channel, scan 5 GHz to 5.85 GHz    |
|           |                                     |            |                                        |
| 4.7a-4.7b | integrated BSU RF output            | QAM16      | high channel, scan 5.725 GHz to 10 GHz |
| 4.7c-4.7d | integrated BSU RF output            | QPSK ¾     | high channel, scan 5.725 GHz to 10 GHz |
| 4.7e-4.7f | integrated BSU RF output            | QPSK ½     | high channel, scan 5.725 GHz to 10 GHz |