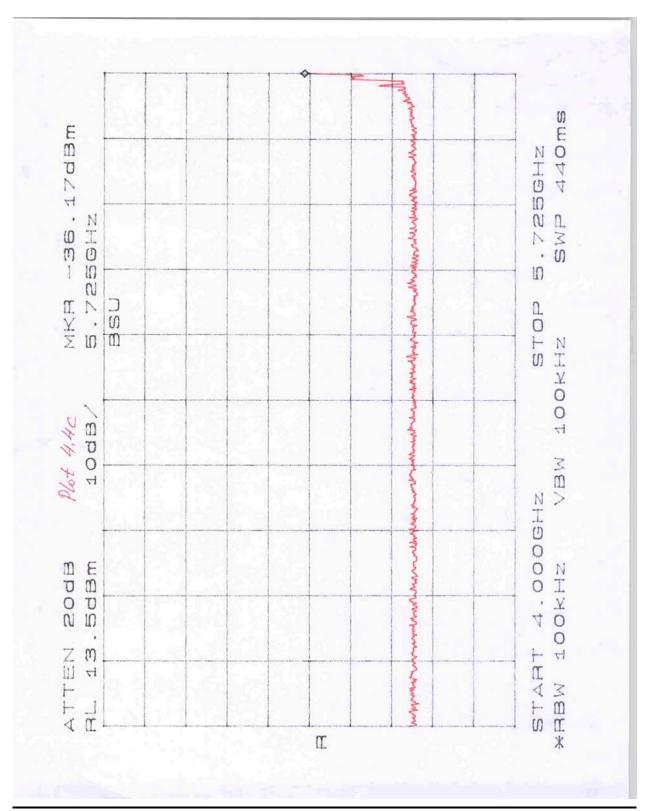

## Appendix A – Out-of-band conducted emissions plots

| Plot      | Point of measurement                | Modulation | Description                            |
|-----------|-------------------------------------|------------|----------------------------------------|
| 4.1a-4.1e | connectorized BSU antenna connector | QAM16      | low channel, scan 30 MHz to 40 GHz     |
| 4.2a-4.2d | connectorized BSU antenna connector | QAM16      | middle channel, scan 30 MHz to 40 GHz  |
| 4.3a-4.3d | connectorized BSU antenna connector | QAM16      | high channel, scan 30 MHz to 40 GHz    |
|           |                                     |            |                                        |
| 4.4a-4.4b | connectorized BSU antenna connector | QPSK ¾     | low channel, scan 4 GHz to 5.85 GHz    |
| 4.4c-4.4d | connectorized BSU antenna connector | QPSK ½     | low channel, scan 4 GHz to 5.85 GHz    |
| 4.5a-4.5b | connectorized BSU antenna connector | QPSK ¾     | high channel, scan 5.725 GHz to 8 GHz  |
| 4.5c-4.5d | connectorized BSU antenna connector | QPSK ½     | high channel, scan 5.725 GHz to 8 GHz  |
|           |                                     |            |                                        |
| 4.6a-4.6b | integrated BSU RF output            | QAM16      | low channel, scan 5 GHz to 5.85 GHz    |
| 4.6c-4.6d | integrated BSU RF output            | QPSK ¾     | low channel, scan 5 GHz to 5.85 GHz    |
| 4.6e-4.6f | integrated BSU RF output            | QPSK ½     | low channel, scan 5 GHz to 5.85 GHz    |
|           |                                     |            |                                        |
| 4.7a-4.7b | integrated BSU RF output            | QAM16      | high channel, scan 5.725 GHz to 10 GHz |
| 4.7c-4.7d | integrated BSU RF output            | QPSK ¾     | high channel, scan 5.725 GHz to 10 GHz |
| 4.7e-4.7f | integrated BSU RF output            | QPSK ½     | high channel, scan 5.725 GHz to 10 GHz |