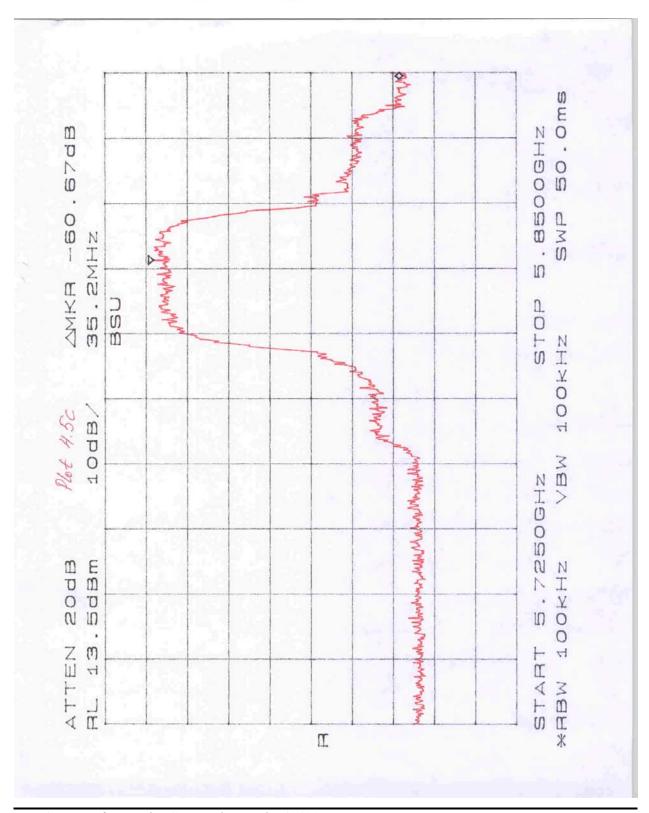

## Appendix A – Out-of-band conducted emissions plots

| Plot      | Point of measurement                | Modulation | Description                            |
|-----------|-------------------------------------|------------|----------------------------------------|
| 4.1a-4.1e | connectorized BSU antenna connector | QAM16      | low channel, scan 30 MHz to 40 GHz     |
| 4.2a-4.2d | connectorized BSU antenna connector | QAM16      | middle channel, scan 30 MHz to 40 GHz  |
| 4.3a-4.3d | connectorized BSU antenna connector | QAM16      | high channel, scan 30 MHz to 40 GHz    |
|           |                                     |            |                                        |
| 4.4a-4.4b | connectorized BSU antenna connector | QPSK ¾     | low channel, scan 4 GHz to 5.85 GHz    |
| 4.4c-4.4d | connectorized BSU antenna connector | QPSK ½     | low channel, scan 4 GHz to 5.85 GHz    |
| 4.5a-4.5b | connectorized BSU antenna connector | QPSK ¾     | high channel, scan 5.725 GHz to 8 GHz  |
| 4.5c-4.5d | connectorized BSU antenna connector | QPSK ½     | high channel, scan 5.725 GHz to 8 GHz  |
|           |                                     |            |                                        |
| 4.6a-4.6b | integrated BSU RF output            | QAM16      | low channel, scan 5 GHz to 5.85 GHz    |
| 4.6c-4.6d | integrated BSU RF output            | QPSK ¾     | low channel, scan 5 GHz to 5.85 GHz    |
| 4.6e-4.6f | integrated BSU RF output            | QPSK ½     | low channel, scan 5 GHz to 5.85 GHz    |
|           |                                     |            |                                        |
| 4.7a-4.7b | integrated BSU RF output            | QAM16      | high channel, scan 5.725 GHz to 10 GHz |
| 4.7c-4.7d | integrated BSU RF output            | QPSK ¾     | high channel, scan 5.725 GHz to 10 GHz |
| 4.7e-4.7f | integrated BSU RF output            | QPSK ½     | high channel, scan 5.725 GHz to 10 GHz |