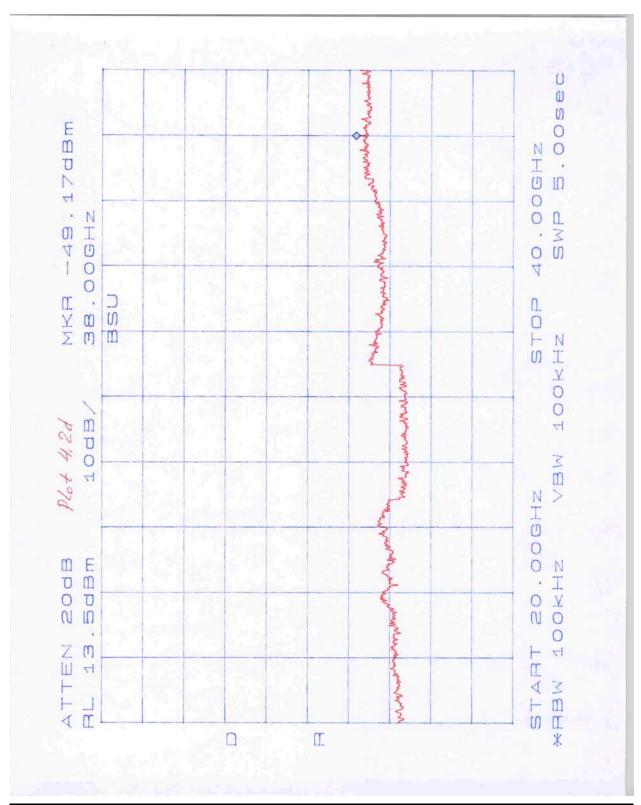

## Appendix A – Out-of-band conducted emissions plots

| Plot      | Point of measurement                | Modulation | Description                            |
|-----------|-------------------------------------|------------|----------------------------------------|
| 4.1a-4.1e | connectorized BSU antenna connector | QAM16      | low channel, scan 30 MHz to 40 GHz     |
| 4.2a-4.2d | connectorized BSU antenna connector | QAM16      | middle channel, scan 30 MHz to 40 GHz  |
| 4.3a-4.3d | connectorized BSU antenna connector | QAM16      | high channel, scan 30 MHz to 40 GHz    |
|           |                                     |            |                                        |
| 4.4a-4.4b | connectorized BSU antenna connector | QPSK ¾     | low channel, scan 4 GHz to 5.85 GHz    |
| 4.4c-4.4d | connectorized BSU antenna connector | QPSK ½     | low channel, scan 4 GHz to 5.85 GHz    |
| 4.5a-4.5b | connectorized BSU antenna connector | QPSK ¾     | high channel, scan 5.725 GHz to 8 GHz  |
| 4.5c-4.5d | connectorized BSU antenna connector | QPSK ½     | high channel, scan 5.725 GHz to 8 GHz  |
|           |                                     |            |                                        |
| 4.6a-4.6b | integrated BSU RF output            | QAM16      | low channel, scan 5 GHz to 5.85 GHz    |
| 4.6c-4.6d | integrated BSU RF output            | QPSK ¾     | low channel, scan 5 GHz to 5.85 GHz    |
| 4.6e-4.6f | integrated BSU RF output            | QPSK ½     | low channel, scan 5 GHz to 5.85 GHz    |
|           |                                     |            |                                        |
| 4.7a-4.7b | integrated BSU RF output            | QAM16      | high channel, scan 5.725 GHz to 10 GHz |
| 4.7c-4.7d | integrated BSU RF output            | QPSK ¾     | high channel, scan 5.725 GHz to 10 GHz |
| 4.7e-4.7f | integrated BSU RF output            | QPSK ½     | high channel, scan 5.725 GHz to 10 GHz |