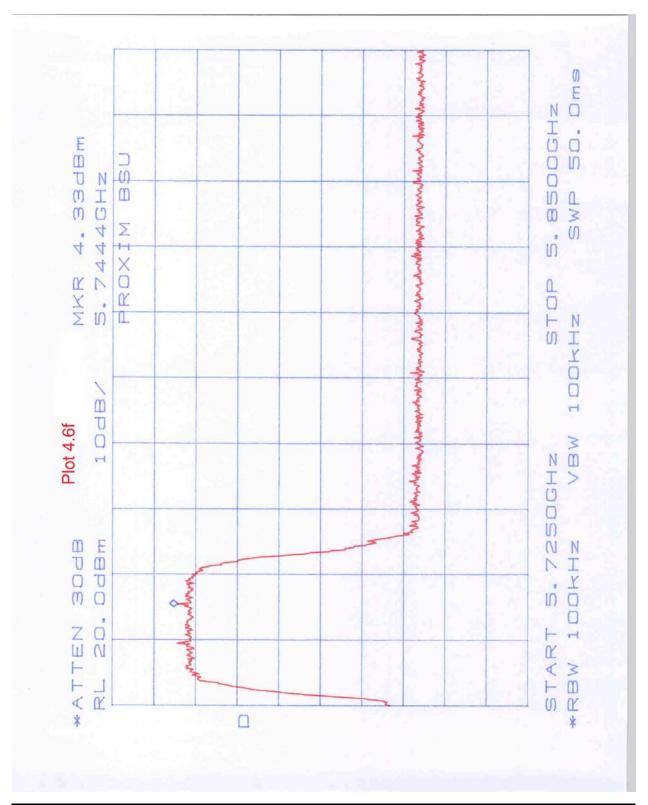

## Appendix A – Out-of-band conducted emissions plots

| Plot      | Point of measurement                | Modulation | Description                            |
|-----------|-------------------------------------|------------|----------------------------------------|
| 4.1a-4.1e | connectorized BSU antenna connector | QAM16      | low channel, scan 30 MHz to 40 GHz     |
| 4.2a-4.2d | connectorized BSU antenna connector | QAM16      | middle channel, scan 30 MHz to 40 GHz  |
| 4.3a-4.3d | connectorized BSU antenna connector | QAM16      | high channel, scan 30 MHz to 40 GHz    |
|           |                                     |            |                                        |
| 4.4a-4.4b | connectorized BSU antenna connector | QPSK ¾     | low channel, scan 4 GHz to 5.85 GHz    |
| 4.4c-4.4d | connectorized BSU antenna connector | QPSK ½     | low channel, scan 4 GHz to 5.85 GHz    |
| 4.5a-4.5b | connectorized BSU antenna connector | QPSK ¾     | high channel, scan 5.725 GHz to 8 GHz  |
| 4.5c-4.5d | connectorized BSU antenna connector | QPSK ½     | high channel, scan 5.725 GHz to 8 GHz  |
|           |                                     |            |                                        |
| 4.6a-4.6b | integrated BSU RF output            | QAM16      | low channel, scan 5 GHz to 5.85 GHz    |
| 4.6c-4.6d | integrated BSU RF output            | QPSK ¾     | low channel, scan 5 GHz to 5.85 GHz    |
| 4.6e-4.6f | integrated BSU RF output            | QPSK ½     | low channel, scan 5 GHz to 5.85 GHz    |
|           |                                     |            |                                        |
| 4.7a-4.7b | integrated BSU RF output            | QAM16      | high channel, scan 5.725 GHz to 10 GHz |
| 4.7c-4.7d | integrated BSU RF output            | QPSK ¾     | high channel, scan 5.725 GHz to 10 GHz |
| 4.7e-4.7f | integrated BSU RF output            | QPSK ½     | high channel, scan 5.725 GHz to 10 GHz |