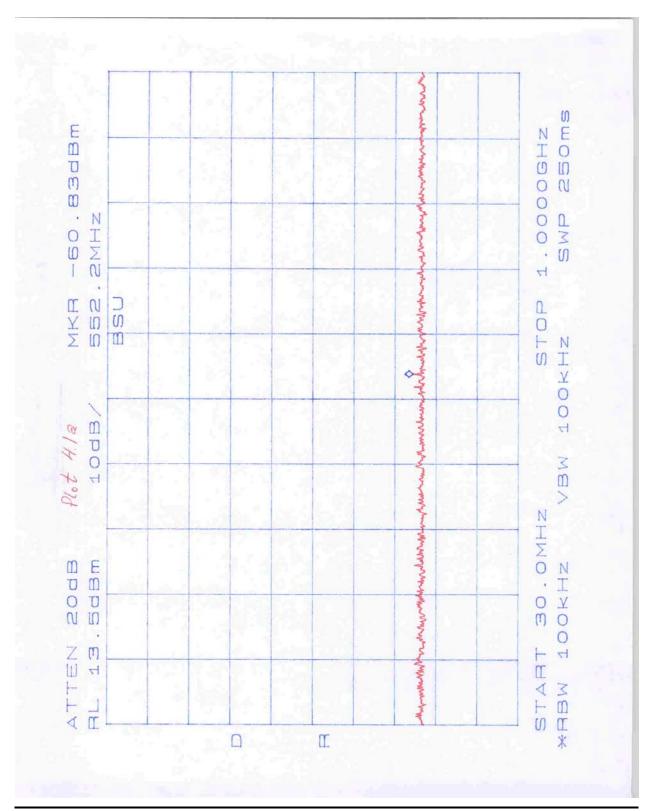

## Appendix A – Out-of-band conducted emissions plots

| Plot      | Point of measurement                | Modulation | Description                            |
|-----------|-------------------------------------|------------|----------------------------------------|
| 4.1a-4.1e | connectorized BSU antenna connector | QAM16      | low channel, scan 30 MHz to 40 GHz     |
| 4.2a-4.2d | connectorized BSU antenna connector | QAM16      | middle channel, scan 30 MHz to 40 GHz  |
| 4.3a-4.3d | connectorized BSU antenna connector | QAM16      | high channel, scan 30 MHz to 40 GHz    |
|           |                                     |            |                                        |
| 4.4a-4.4b | connectorized BSU antenna connector | QPSK ¾     | low channel, scan 4 GHz to 5.85 GHz    |
| 4.4c-4.4d | connectorized BSU antenna connector | QPSK ½     | low channel, scan 4 GHz to 5.85 GHz    |
| 4.5a-4.5b | connectorized BSU antenna connector | QPSK ¾     | high channel, scan 5.725 GHz to 8 GHz  |
| 4.5c-4.5d | connectorized BSU antenna connector | QPSK ½     | high channel, scan 5.725 GHz to 8 GHz  |
|           |                                     |            |                                        |
| 4.6a-4.6b | integrated BSU RF output            | QAM16      | low channel, scan 5 GHz to 5.85 GHz    |
| 4.6c-4.6d | integrated BSU RF output            | QPSK ¾     | low channel, scan 5 GHz to 5.85 GHz    |
| 4.6e-4.6f | integrated BSU RF output            | QPSK ½     | low channel, scan 5 GHz to 5.85 GHz    |
|           |                                     |            |                                        |
| 4.7a-4.7b | integrated BSU RF output            | QAM16      | high channel, scan 5.725 GHz to 10 GHz |
| 4.7c-4.7d | integrated BSU RF output            | QPSK ¾     | high channel, scan 5.725 GHz to 10 GHz |
| 4.7e-4.7f | integrated BSU RF output            | QPSK ½     | high channel, scan 5.725 GHz to 10 GHz |