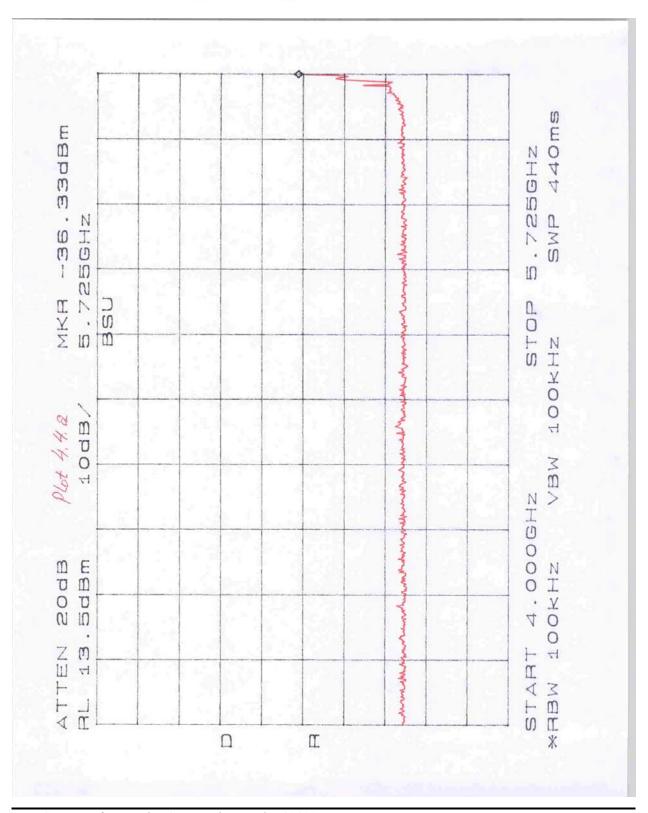

## Appendix A – Out-of-band conducted emissions plots

| Plot      | Point of measurement                | Modulation | Description                            |
|-----------|-------------------------------------|------------|----------------------------------------|
| 4.1a-4.1e | connectorized BSU antenna connector | QAM16      | low channel, scan 30 MHz to 40 GHz     |
| 4.2a-4.2d | connectorized BSU antenna connector | QAM16      | middle channel, scan 30 MHz to 40 GHz  |
| 4.3a-4.3d | connectorized BSU antenna connector | QAM16      | high channel, scan 30 MHz to 40 GHz    |
|           |                                     |            |                                        |
| 4.4a-4.4b | connectorized BSU antenna connector | QPSK ¾     | low channel, scan 4 GHz to 5.85 GHz    |
| 4.4c-4.4d | connectorized BSU antenna connector | QPSK ½     | low channel, scan 4 GHz to 5.85 GHz    |
| 4.5a-4.5b | connectorized BSU antenna connector | QPSK ¾     | high channel, scan 5.725 GHz to 8 GHz  |
| 4.5c-4.5d | connectorized BSU antenna connector | QPSK ½     | high channel, scan 5.725 GHz to 8 GHz  |
|           |                                     |            |                                        |
| 4.6a-4.6b | integrated BSU RF output            | QAM16      | low channel, scan 5 GHz to 5.85 GHz    |
| 4.6c-4.6d | integrated BSU RF output            | QPSK ¾     | low channel, scan 5 GHz to 5.85 GHz    |
| 4.6e-4.6f | integrated BSU RF output            | QPSK ½     | low channel, scan 5 GHz to 5.85 GHz    |
|           |                                     |            |                                        |
| 4.7a-4.7b | integrated BSU RF output            | QAM16      | high channel, scan 5.725 GHz to 10 GHz |
| 4.7c-4.7d | integrated BSU RF output            | QPSK ¾     | high channel, scan 5.725 GHz to 10 GHz |
| 4.7e-4.7f | integrated BSU RF output            | QPSK ½     | high channel, scan 5.725 GHz to 10 GHz |