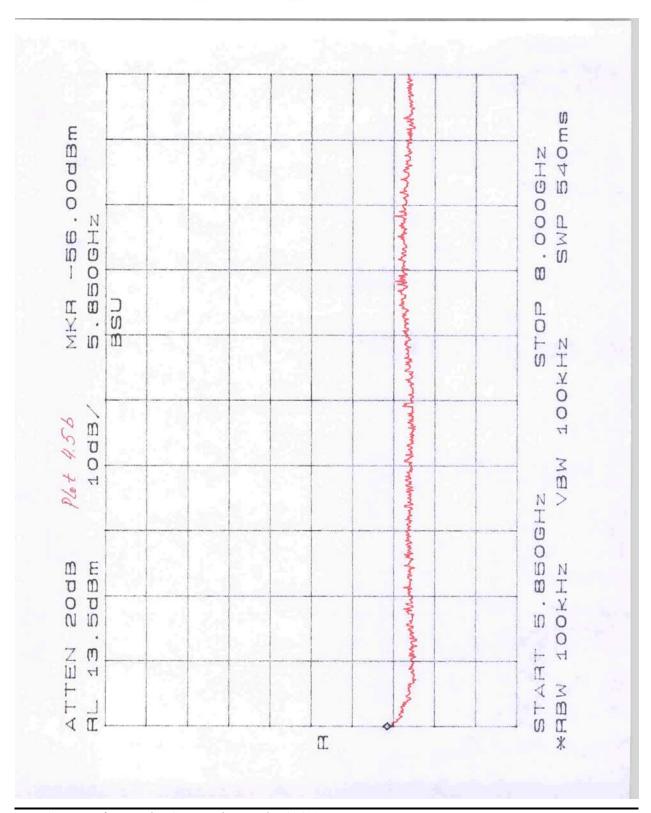

## Appendix A – Out-of-band conducted emissions plots

| Plot      | Point of measurement                | Modulation | Description                            |
|-----------|-------------------------------------|------------|----------------------------------------|
| 4.1a-4.1e | connectorized BSU antenna connector | QAM16      | low channel, scan 30 MHz to 40 GHz     |
| 4.2a-4.2d | connectorized BSU antenna connector | QAM16      | middle channel, scan 30 MHz to 40 GHz  |
| 4.3a-4.3d | connectorized BSU antenna connector | QAM16      | high channel, scan 30 MHz to 40 GHz    |
|           |                                     |            |                                        |
| 4.4a-4.4b | connectorized BSU antenna connector | QPSK ¾     | low channel, scan 4 GHz to 5.85 GHz    |
| 4.4c-4.4d | connectorized BSU antenna connector | QPSK ½     | low channel, scan 4 GHz to 5.85 GHz    |
| 4.5a-4.5b | connectorized BSU antenna connector | QPSK ¾     | high channel, scan 5.725 GHz to 8 GHz  |
| 4.5c-4.5d | connectorized BSU antenna connector | QPSK ½     | high channel, scan 5.725 GHz to 8 GHz  |
|           |                                     |            |                                        |
| 4.6a-4.6b | integrated BSU RF output            | QAM16      | low channel, scan 5 GHz to 5.85 GHz    |
| 4.6c-4.6d | integrated BSU RF output            | QPSK ¾     | low channel, scan 5 GHz to 5.85 GHz    |
| 4.6e-4.6f | integrated BSU RF output            | QPSK ½     | low channel, scan 5 GHz to 5.85 GHz    |
|           |                                     |            |                                        |
| 4.7a-4.7b | integrated BSU RF output            | QAM16      | high channel, scan 5.725 GHz to 10 GHz |
| 4.7c-4.7d | integrated BSU RF output            | QPSK ¾     | high channel, scan 5.725 GHz to 10 GHz |
| 4.7e-4.7f | integrated BSU RF output            | QPSK ½     | high channel, scan 5.725 GHz to 10 GHz |