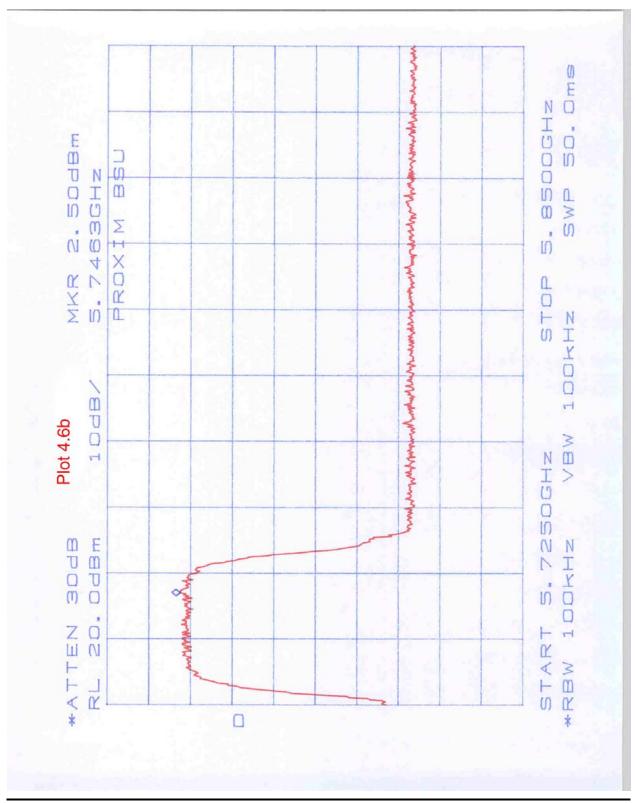

## Appendix A – Out-of-band conducted emissions plots

| Plot      | Point of measurement                | Modulation | Description                            |
|-----------|-------------------------------------|------------|----------------------------------------|
| 4.1a-4.1e | connectorized BSU antenna connector | QAM16      | low channel, scan 30 MHz to 40 GHz     |
| 4.2a-4.2d | connectorized BSU antenna connector | QAM16      | middle channel, scan 30 MHz to 40 GHz  |
| 4.3a-4.3d | connectorized BSU antenna connector | QAM16      | high channel, scan 30 MHz to 40 GHz    |
|           |                                     |            |                                        |
| 4.4a-4.4b | connectorized BSU antenna connector | QPSK ¾     | low channel, scan 4 GHz to 5.85 GHz    |
| 4.4c-4.4d | connectorized BSU antenna connector | QPSK ½     | low channel, scan 4 GHz to 5.85 GHz    |
| 4.5a-4.5b | connectorized BSU antenna connector | QPSK ¾     | high channel, scan 5.725 GHz to 8 GHz  |
| 4.5c-4.5d | connectorized BSU antenna connector | QPSK ½     | high channel, scan 5.725 GHz to 8 GHz  |
|           |                                     |            |                                        |
| 4.6a-4.6b | integrated BSU RF output            | QAM16      | low channel, scan 5 GHz to 5.85 GHz    |
| 4.6c-4.6d | integrated BSU RF output            | QPSK ¾     | low channel, scan 5 GHz to 5.85 GHz    |
| 4.6e-4.6f | integrated BSU RF output            | QPSK ½     | low channel, scan 5 GHz to 5.85 GHz    |
|           |                                     |            |                                        |
| 4.7a-4.7b | integrated BSU RF output            | QAM16      | high channel, scan 5.725 GHz to 10 GHz |
| 4.7c-4.7d | integrated BSU RF output            | QPSK ¾     | high channel, scan 5.725 GHz to 10 GHz |
| 4.7e-4.7f | integrated BSU RF output            | QPSK ½     | high channel, scan 5.725 GHz to 10 GHz |