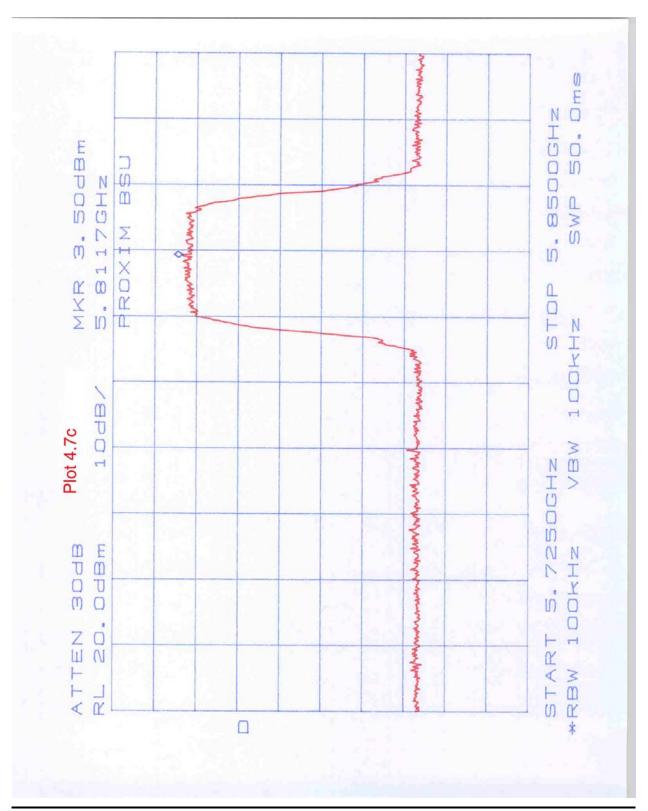

## Appendix A – Out-of-band conducted emissions plots

| Plot      | Point of measurement                | Modulation | Description                            |
|-----------|-------------------------------------|------------|----------------------------------------|
| 4.1a-4.1e | connectorized BSU antenna connector | QAM16      | low channel, scan 30 MHz to 40 GHz     |
| 4.2a-4.2d | connectorized BSU antenna connector | QAM16      | middle channel, scan 30 MHz to 40 GHz  |
| 4.3a-4.3d | connectorized BSU antenna connector | QAM16      | high channel, scan 30 MHz to 40 GHz    |
|           |                                     |            |                                        |
| 4.4a-4.4b | connectorized BSU antenna connector | QPSK ¾     | low channel, scan 4 GHz to 5.85 GHz    |
| 4.4c-4.4d | connectorized BSU antenna connector | QPSK ½     | low channel, scan 4 GHz to 5.85 GHz    |
| 4.5a-4.5b | connectorized BSU antenna connector | QPSK ¾     | high channel, scan 5.725 GHz to 8 GHz  |
| 4.5c-4.5d | connectorized BSU antenna connector | QPSK ½     | high channel, scan 5.725 GHz to 8 GHz  |
|           |                                     |            |                                        |
| 4.6a-4.6b | integrated BSU RF output            | QAM16      | low channel, scan 5 GHz to 5.85 GHz    |
| 4.6c-4.6d | integrated BSU RF output            | QPSK ¾     | low channel, scan 5 GHz to 5.85 GHz    |
| 4.6e-4.6f | integrated BSU RF output            | QPSK ½     | low channel, scan 5 GHz to 5.85 GHz    |
|           |                                     |            |                                        |
| 4.7a-4.7b | integrated BSU RF output            | QAM16      | high channel, scan 5.725 GHz to 10 GHz |
| 4.7c-4.7d | integrated BSU RF output            | QPSK ¾     | high channel, scan 5.725 GHz to 10 GHz |
| 4.7e-4.7f | integrated BSU RF output            | QPSK ½     | high channel, scan 5.725 GHz to 10 GHz |