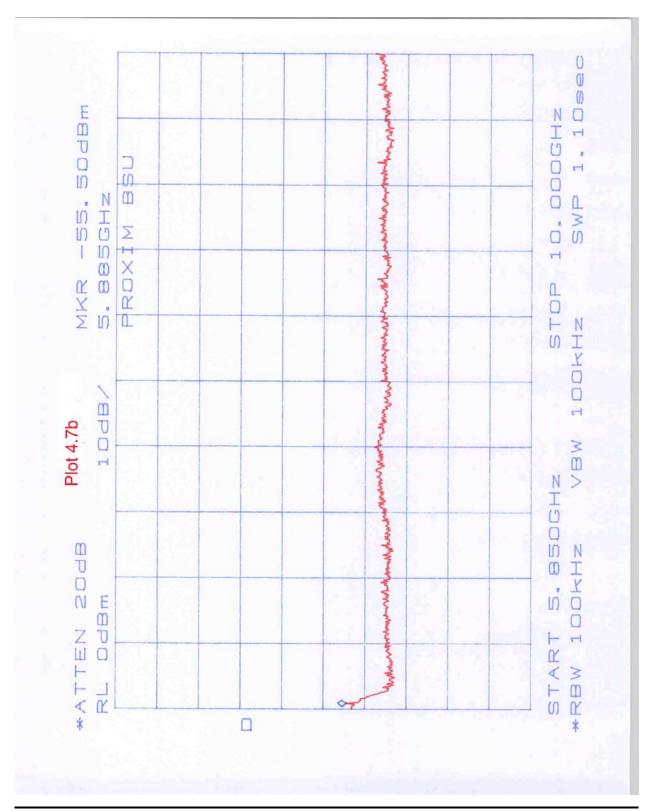

## Appendix A – Out-of-band conducted emissions plots

| Plot      | Point of measurement                | Modulation | Description                            |
|-----------|-------------------------------------|------------|----------------------------------------|
| 4.1a-4.1e | connectorized BSU antenna connector | QAM16      | low channel, scan 30 MHz to 40 GHz     |
| 4.2a-4.2d | connectorized BSU antenna connector | QAM16      | middle channel, scan 30 MHz to 40 GHz  |
| 4.3a-4.3d | connectorized BSU antenna connector | QAM16      | high channel, scan 30 MHz to 40 GHz    |
|           |                                     |            |                                        |
| 4.4a-4.4b | connectorized BSU antenna connector | QPSK ¾     | low channel, scan 4 GHz to 5.85 GHz    |
| 4.4c-4.4d | connectorized BSU antenna connector | QPSK ½     | low channel, scan 4 GHz to 5.85 GHz    |
| 4.5a-4.5b | connectorized BSU antenna connector | QPSK ¾     | high channel, scan 5.725 GHz to 8 GHz  |
| 4.5c-4.5d | connectorized BSU antenna connector | QPSK ½     | high channel, scan 5.725 GHz to 8 GHz  |
|           |                                     |            |                                        |
| 4.6a-4.6b | integrated BSU RF output            | QAM16      | low channel, scan 5 GHz to 5.85 GHz    |
| 4.6c-4.6d | integrated BSU RF output            | QPSK ¾     | low channel, scan 5 GHz to 5.85 GHz    |
| 4.6e-4.6f | integrated BSU RF output            | QPSK ½     | low channel, scan 5 GHz to 5.85 GHz    |
|           |                                     |            |                                        |
| 4.7a-4.7b | integrated BSU RF output            | QAM16      | high channel, scan 5.725 GHz to 10 GHz |
| 4.7c-4.7d | integrated BSU RF output            | QPSK ¾     | high channel, scan 5.725 GHz to 10 GHz |
| 4.7e-4.7f | integrated BSU RF output            | QPSK ½     | high channel, scan 5.725 GHz to 10 GHz |