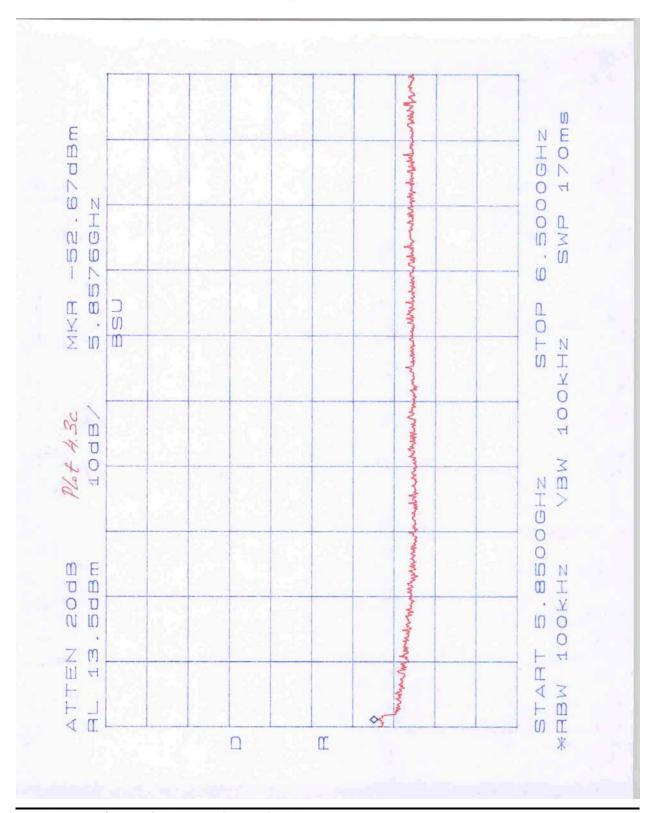

## Appendix A – Out-of-band conducted emissions plots

| Plot      | Point of measurement                | Modulation | Description                            |
|-----------|-------------------------------------|------------|----------------------------------------|
| 4.1a-4.1e | connectorized BSU antenna connector | QAM16      | low channel, scan 30 MHz to 40 GHz     |
| 4.2a-4.2d | connectorized BSU antenna connector | QAM16      | middle channel, scan 30 MHz to 40 GHz  |
| 4.3a-4.3d | connectorized BSU antenna connector | QAM16      | high channel, scan 30 MHz to 40 GHz    |
|           |                                     |            |                                        |
| 4.4a-4.4b | connectorized BSU antenna connector | QPSK ¾     | low channel, scan 4 GHz to 5.85 GHz    |
| 4.4c-4.4d | connectorized BSU antenna connector | QPSK ½     | low channel, scan 4 GHz to 5.85 GHz    |
| 4.5a-4.5b | connectorized BSU antenna connector | QPSK ¾     | high channel, scan 5.725 GHz to 8 GHz  |
| 4.5c-4.5d | connectorized BSU antenna connector | QPSK ½     | high channel, scan 5.725 GHz to 8 GHz  |
|           |                                     |            |                                        |
| 4.6a-4.6b | integrated BSU RF output            | QAM16      | low channel, scan 5 GHz to 5.85 GHz    |
| 4.6c-4.6d | integrated BSU RF output            | QPSK ¾     | low channel, scan 5 GHz to 5.85 GHz    |
| 4.6e-4.6f | integrated BSU RF output            | QPSK ½     | low channel, scan 5 GHz to 5.85 GHz    |
|           |                                     |            |                                        |
| 4.7a-4.7b | integrated BSU RF output            | QAM16      | high channel, scan 5.725 GHz to 10 GHz |
| 4.7c-4.7d | integrated BSU RF output            | QPSK ¾     | high channel, scan 5.725 GHz to 10 GHz |
| 4.7e-4.7f | integrated BSU RF output            | QPSK ½     | high channel, scan 5.725 GHz to 10 GHz |