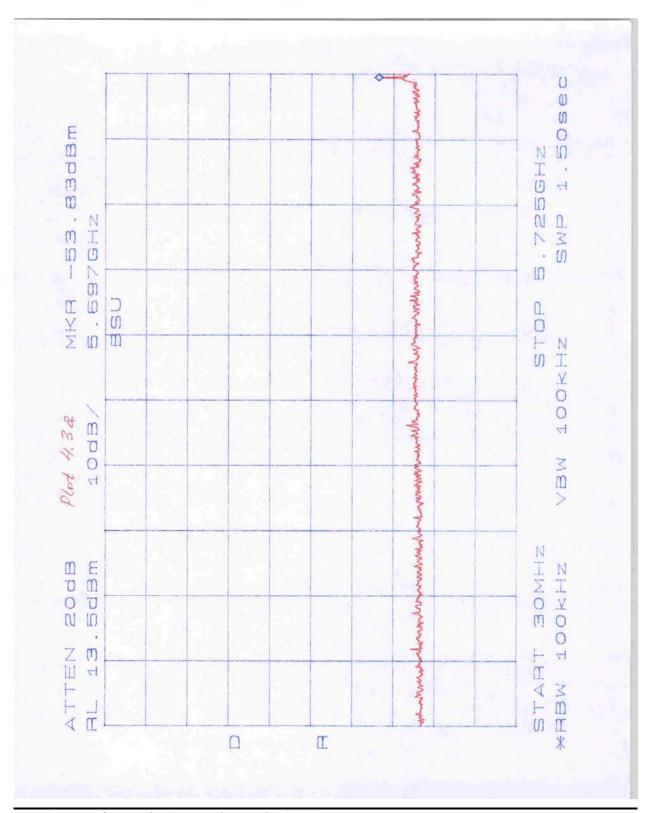

## Appendix A – Out-of-band conducted emissions plots

| Plot      | Point of measurement                | Modulation | Description                            |
|-----------|-------------------------------------|------------|----------------------------------------|
| 4.1a-4.1e | connectorized BSU antenna connector | QAM16      | low channel, scan 30 MHz to 40 GHz     |
| 4.2a-4.2d | connectorized BSU antenna connector | QAM16      | middle channel, scan 30 MHz to 40 GHz  |
| 4.3a-4.3d | connectorized BSU antenna connector | QAM16      | high channel, scan 30 MHz to 40 GHz    |
|           |                                     |            |                                        |
| 4.4a-4.4b | connectorized BSU antenna connector | QPSK ¾     | low channel, scan 4 GHz to 5.85 GHz    |
| 4.4c-4.4d | connectorized BSU antenna connector | QPSK ½     | low channel, scan 4 GHz to 5.85 GHz    |
| 4.5a-4.5b | connectorized BSU antenna connector | QPSK ¾     | high channel, scan 5.725 GHz to 8 GHz  |
| 4.5c-4.5d | connectorized BSU antenna connector | QPSK ½     | high channel, scan 5.725 GHz to 8 GHz  |
|           |                                     |            |                                        |
| 4.6a-4.6b | integrated BSU RF output            | QAM16      | low channel, scan 5 GHz to 5.85 GHz    |
| 4.6c-4.6d | integrated BSU RF output            | QPSK ¾     | low channel, scan 5 GHz to 5.85 GHz    |
| 4.6e-4.6f | integrated BSU RF output            | QPSK ½     | low channel, scan 5 GHz to 5.85 GHz    |
|           |                                     |            |                                        |
| 4.7a-4.7b | integrated BSU RF output            | QAM16      | high channel, scan 5.725 GHz to 10 GHz |
| 4.7c-4.7d | integrated BSU RF output            | QPSK ¾     | high channel, scan 5.725 GHz to 10 GHz |
| 4.7e-4.7f | integrated BSU RF output            | QPSK ½     | high channel, scan 5.725 GHz to 10 GHz |