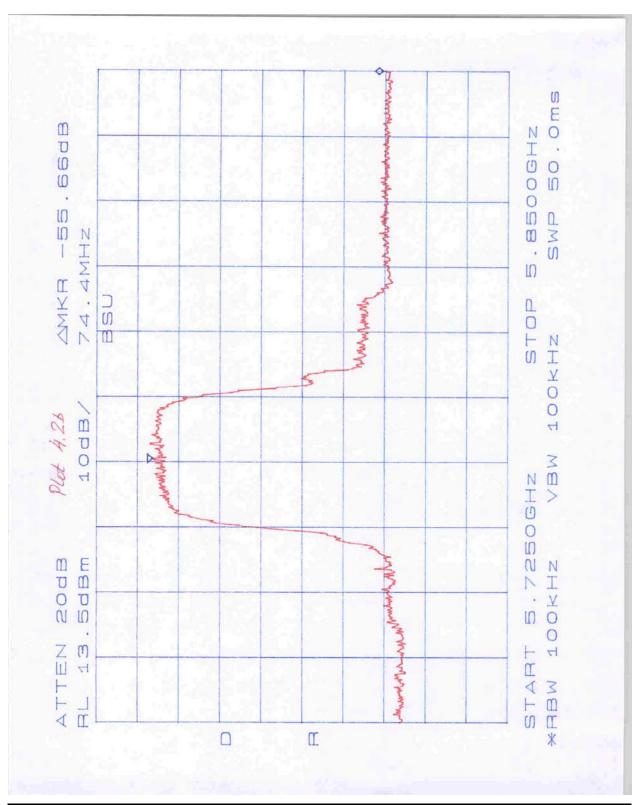

## Appendix A – Out-of-band conducted emissions plots

| Plot      | Point of measurement                | Modulation | Description                            |
|-----------|-------------------------------------|------------|----------------------------------------|
| 4.1a-4.1e | connectorized BSU antenna connector | QAM16      | low channel, scan 30 MHz to 40 GHz     |
| 4.2a-4.2d | connectorized BSU antenna connector | QAM16      | middle channel, scan 30 MHz to 40 GHz  |
| 4.3a-4.3d | connectorized BSU antenna connector | QAM16      | high channel, scan 30 MHz to 40 GHz    |
|           |                                     |            |                                        |
| 4.4a-4.4b | connectorized BSU antenna connector | QPSK ¾     | low channel, scan 4 GHz to 5.85 GHz    |
| 4.4c-4.4d | connectorized BSU antenna connector | QPSK ½     | low channel, scan 4 GHz to 5.85 GHz    |
| 4.5a-4.5b | connectorized BSU antenna connector | QPSK ¾     | high channel, scan 5.725 GHz to 8 GHz  |
| 4.5c-4.5d | connectorized BSU antenna connector | QPSK ½     | high channel, scan 5.725 GHz to 8 GHz  |
|           |                                     |            |                                        |
| 4.6a-4.6b | integrated BSU RF output            | QAM16      | low channel, scan 5 GHz to 5.85 GHz    |
| 4.6c-4.6d | integrated BSU RF output            | QPSK ¾     | low channel, scan 5 GHz to 5.85 GHz    |
| 4.6e-4.6f | integrated BSU RF output            | QPSK ½     | low channel, scan 5 GHz to 5.85 GHz    |
|           |                                     |            |                                        |
| 4.7a-4.7b | integrated BSU RF output            | QAM16      | high channel, scan 5.725 GHz to 10 GHz |
| 4.7c-4.7d | integrated BSU RF output            | QPSK ¾     | high channel, scan 5.725 GHz to 10 GHz |
| 4.7e-4.7f | integrated BSU RF output            | QPSK ½     | high channel, scan 5.725 GHz to 10 GHz |