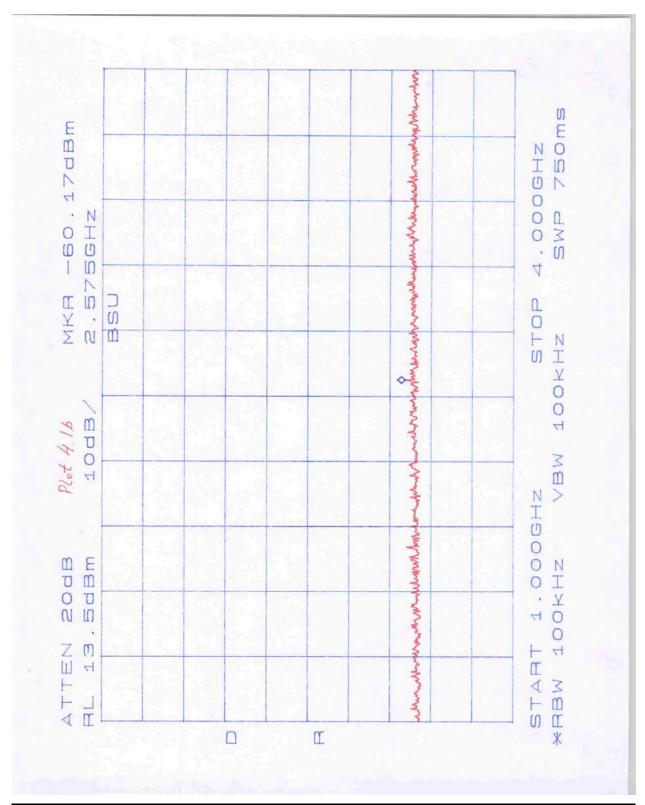

## Appendix A – Out-of-band conducted emissions plots

| Plot      | Point of measurement                | Modulation | Description                            |
|-----------|-------------------------------------|------------|----------------------------------------|
| 4.1a-4.1e | connectorized BSU antenna connector | QAM16      | low channel, scan 30 MHz to 40 GHz     |
| 4.2a-4.2d | connectorized BSU antenna connector | QAM16      | middle channel, scan 30 MHz to 40 GHz  |
| 4.3a-4.3d | connectorized BSU antenna connector | QAM16      | high channel, scan 30 MHz to 40 GHz    |
|           |                                     |            |                                        |
| 4.4a-4.4b | connectorized BSU antenna connector | QPSK ¾     | low channel, scan 4 GHz to 5.85 GHz    |
| 4.4c-4.4d | connectorized BSU antenna connector | QPSK ½     | low channel, scan 4 GHz to 5.85 GHz    |
| 4.5a-4.5b | connectorized BSU antenna connector | QPSK ¾     | high channel, scan 5.725 GHz to 8 GHz  |
| 4.5c-4.5d | connectorized BSU antenna connector | QPSK ½     | high channel, scan 5.725 GHz to 8 GHz  |
|           |                                     |            |                                        |
| 4.6a-4.6b | integrated BSU RF output            | QAM16      | low channel, scan 5 GHz to 5.85 GHz    |
| 4.6c-4.6d | integrated BSU RF output            | QPSK ¾     | low channel, scan 5 GHz to 5.85 GHz    |
| 4.6e-4.6f | integrated BSU RF output            | QPSK ½     | low channel, scan 5 GHz to 5.85 GHz    |
|           |                                     |            |                                        |
| 4.7a-4.7b | integrated BSU RF output            | QAM16      | high channel, scan 5.725 GHz to 10 GHz |
| 4.7c-4.7d | integrated BSU RF output            | QPSK ¾     | high channel, scan 5.725 GHz to 10 GHz |
| 4.7e-4.7f | integrated BSU RF output            | QPSK ½     | high channel, scan 5.725 GHz to 10 GHz |