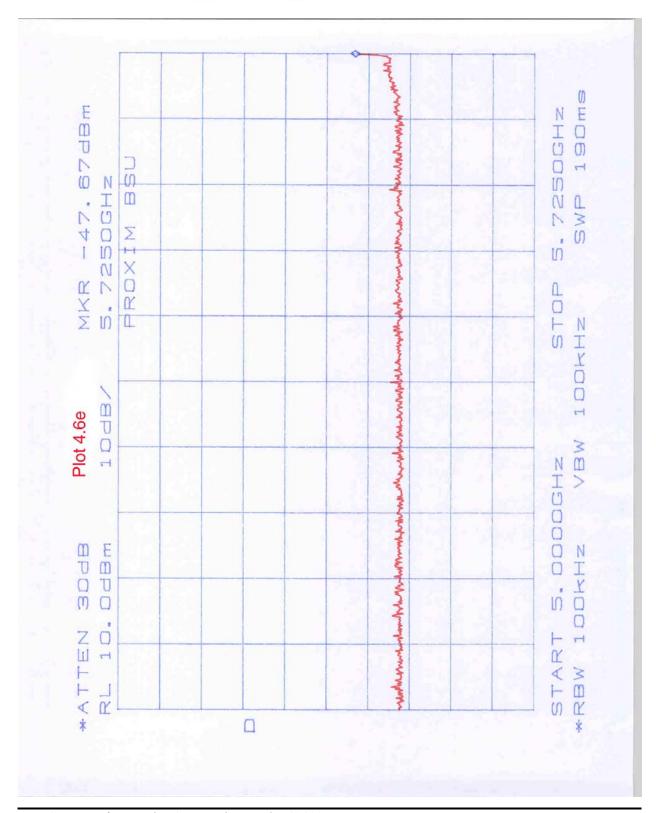

## Appendix A – Out-of-band conducted emissions plots

| Plot      | Point of measurement                | Modulation | Description                            |
|-----------|-------------------------------------|------------|----------------------------------------|
| 4.1a-4.1e | connectorized BSU antenna connector | QAM16      | low channel, scan 30 MHz to 40 GHz     |
| 4.2a-4.2d | connectorized BSU antenna connector | QAM16      | middle channel, scan 30 MHz to 40 GHz  |
| 4.3a-4.3d | connectorized BSU antenna connector | QAM16      | high channel, scan 30 MHz to 40 GHz    |
|           |                                     |            |                                        |
| 4.4a-4.4b | connectorized BSU antenna connector | QPSK ¾     | low channel, scan 4 GHz to 5.85 GHz    |
| 4.4c-4.4d | connectorized BSU antenna connector | QPSK ½     | low channel, scan 4 GHz to 5.85 GHz    |
| 4.5a-4.5b | connectorized BSU antenna connector | QPSK ¾     | high channel, scan 5.725 GHz to 8 GHz  |
| 4.5c-4.5d | connectorized BSU antenna connector | QPSK ½     | high channel, scan 5.725 GHz to 8 GHz  |
|           |                                     |            |                                        |
| 4.6a-4.6b | integrated BSU RF output            | QAM16      | low channel, scan 5 GHz to 5.85 GHz    |
| 4.6c-4.6d | integrated BSU RF output            | QPSK ¾     | low channel, scan 5 GHz to 5.85 GHz    |
| 4.6e-4.6f | integrated BSU RF output            | QPSK ½     | low channel, scan 5 GHz to 5.85 GHz    |
|           |                                     |            |                                        |
| 4.7a-4.7b | integrated BSU RF output            | QAM16      | high channel, scan 5.725 GHz to 10 GHz |
| 4.7c-4.7d | integrated BSU RF output            | QPSK ¾     | high channel, scan 5.725 GHz to 10 GHz |
| 4.7e-4.7f | integrated BSU RF output            | QPSK ½     | high channel, scan 5.725 GHz to 10 GHz |