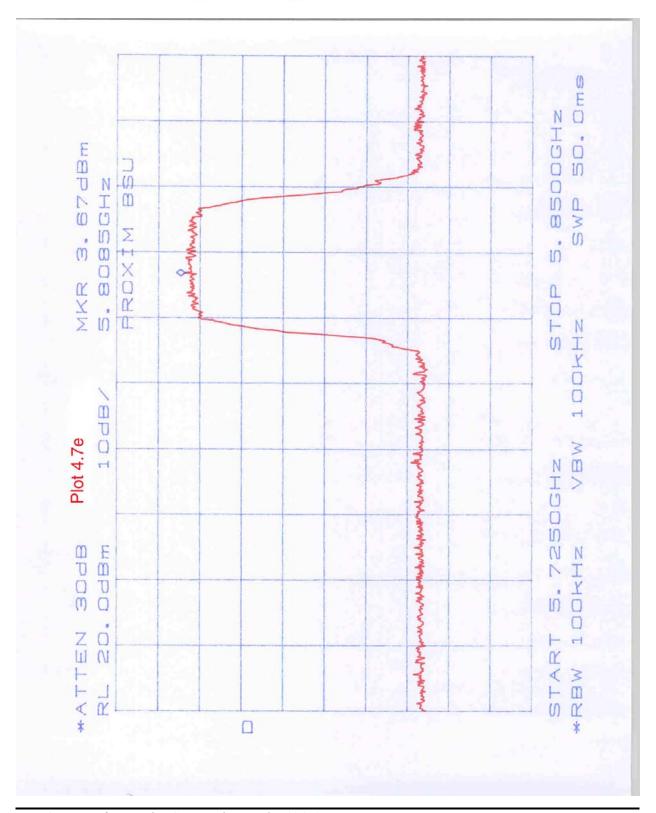

## Appendix A – Out-of-band conducted emissions plots

| Plot      | Point of measurement                | Modulation | Description                            |
|-----------|-------------------------------------|------------|----------------------------------------|
| 4.1a-4.1e | connectorized BSU antenna connector | QAM16      | low channel, scan 30 MHz to 40 GHz     |
| 4.2a-4.2d | connectorized BSU antenna connector | QAM16      | middle channel, scan 30 MHz to 40 GHz  |
| 4.3a-4.3d | connectorized BSU antenna connector | QAM16      | high channel, scan 30 MHz to 40 GHz    |
|           |                                     |            |                                        |
| 4.4a-4.4b | connectorized BSU antenna connector | QPSK ¾     | low channel, scan 4 GHz to 5.85 GHz    |
| 4.4c-4.4d | connectorized BSU antenna connector | QPSK ½     | low channel, scan 4 GHz to 5.85 GHz    |
| 4.5a-4.5b | connectorized BSU antenna connector | QPSK ¾     | high channel, scan 5.725 GHz to 8 GHz  |
| 4.5c-4.5d | connectorized BSU antenna connector | QPSK ½     | high channel, scan 5.725 GHz to 8 GHz  |
|           |                                     |            |                                        |
| 4.6a-4.6b | integrated BSU RF output            | QAM16      | low channel, scan 5 GHz to 5.85 GHz    |
| 4.6c-4.6d | integrated BSU RF output            | QPSK ¾     | low channel, scan 5 GHz to 5.85 GHz    |
| 4.6e-4.6f | integrated BSU RF output            | QPSK ½     | low channel, scan 5 GHz to 5.85 GHz    |
|           |                                     |            |                                        |
| 4.7a-4.7b | integrated BSU RF output            | QAM16      | high channel, scan 5.725 GHz to 10 GHz |
| 4.7c-4.7d | integrated BSU RF output            | QPSK ¾     | high channel, scan 5.725 GHz to 10 GHz |
| 4.7e-4.7f | integrated BSU RF output            | QPSK ½     | high channel, scan 5.725 GHz to 10 GHz |