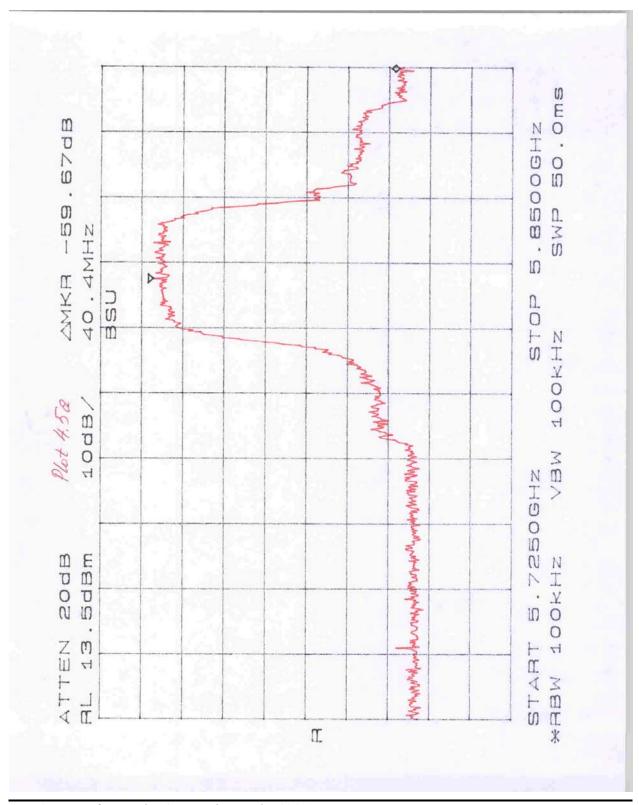

## Appendix A – Out-of-band conducted emissions plots

| Plot      | Point of measurement                | Modulation | Description                            |
|-----------|-------------------------------------|------------|----------------------------------------|
| 4.1a-4.1e | connectorized BSU antenna connector | QAM16      | low channel, scan 30 MHz to 40 GHz     |
| 4.2a-4.2d | connectorized BSU antenna connector | QAM16      | middle channel, scan 30 MHz to 40 GHz  |
| 4.3a-4.3d | connectorized BSU antenna connector | QAM16      | high channel, scan 30 MHz to 40 GHz    |
|           |                                     |            |                                        |
| 4.4a-4.4b | connectorized BSU antenna connector | QPSK ¾     | low channel, scan 4 GHz to 5.85 GHz    |
| 4.4c-4.4d | connectorized BSU antenna connector | QPSK ½     | low channel, scan 4 GHz to 5.85 GHz    |
| 4.5a-4.5b | connectorized BSU antenna connector | QPSK ¾     | high channel, scan 5.725 GHz to 8 GHz  |
| 4.5c-4.5d | connectorized BSU antenna connector | QPSK ½     | high channel, scan 5.725 GHz to 8 GHz  |
|           |                                     |            |                                        |
| 4.6a-4.6b | integrated BSU RF output            | QAM16      | low channel, scan 5 GHz to 5.85 GHz    |
| 4.6c-4.6d | integrated BSU RF output            | QPSK ¾     | low channel, scan 5 GHz to 5.85 GHz    |
| 4.6e-4.6f | integrated BSU RF output            | QPSK ½     | low channel, scan 5 GHz to 5.85 GHz    |
|           |                                     |            |                                        |
| 4.7a-4.7b | integrated BSU RF output            | QAM16      | high channel, scan 5.725 GHz to 10 GHz |
| 4.7c-4.7d | integrated BSU RF output            | QPSK ¾     | high channel, scan 5.725 GHz to 10 GHz |
| 4.7e-4.7f | integrated BSU RF output            | QPSK ½     | high channel, scan 5.725 GHz to 10 GHz |