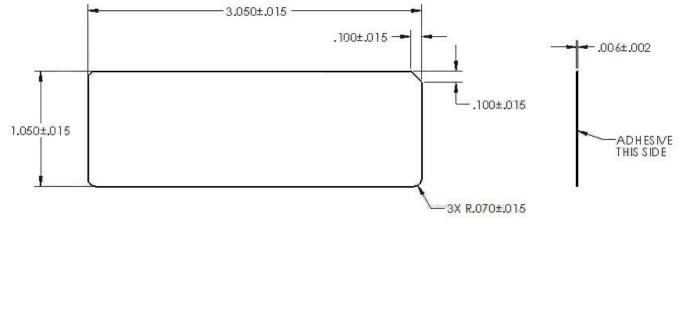

After Install: Normal OFF At Install: No Power<br>(1) FAST BLINK: Prepare Car (2) SOLID: Wait (3) SLOW BLINK: Train Keys +1 888-417-1736 support@powerfleet.com                      |                                                                                                                  |                        |                        |                      |  |
| FAST BLINK: FW Download LE<br>SLOW BLINK: Installing<br>SOLID ON: Install Success G                                                                                                                | DS FAST BLINK: Non-<br>SLOW BLINK: No<br>SOLID ON: Install                                                       | Cellular               | SYY-PPWWX              |                      |  |

## Label Dimension and Tolerance