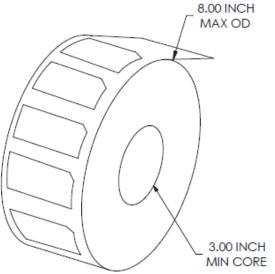

fter Install: Normal OFF At Install: No Power<br>(1) FAST BLINK: Prepare Car (2) SOLID: Wait (3) SLOW BLINK: Train Keys +1 888-417-1736 support@powerfleet.com                      |                                                                                                                  |                        |                        |                      |  |
| FAST BLINK: FW Download LE<br>SLOW BLINK: Installing<br>SOLID ON: Install Success G                                                                                                                | DS FAST BLINK: Non-<br>SLOW BLINK: No<br>SOLID ON: Install                                                       | Cellular               | SYY-PPWWX              |                      |  |

## Label Dimension and Tolerance