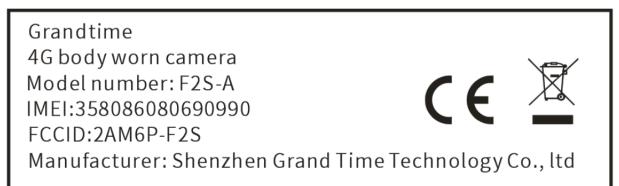

### FCC ID Label

Grandtime 4G body worn camera Model number: F2S IMEI:358086080690990 FCCID:2AM6P-F2S Manufacturer: Shenzhen Grand Time Technology Co., Ltd