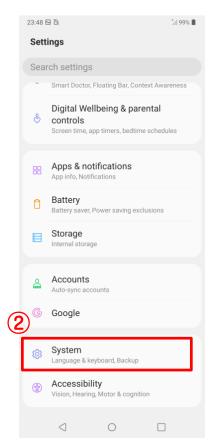

# **Description of E-label on the ZNFOA2006**

1. FCC ID is applied by E-label on device.

| E-Label display |                              |
|-----------------|------------------------------|
| Step 1          | Select "Settings"            |
| Step 2          | Select "system"              |
| Step 3          | Select "Regulatory & Safety" |

## ①Settings -> ②System-> ③ Regulatory & Safety