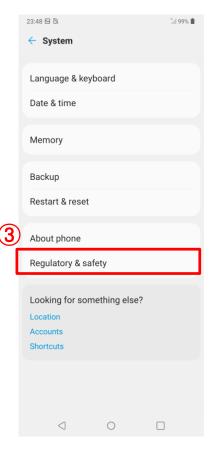

# **Description of E-label on the ZNFOA2006**

1. FCC ID is applied by E-label on device.

| E-Label display |                              |
|-----------------|------------------------------|
| Step 1          | Select "Settings"            |
| Step 2          | Select "system"              |
| Step 3          | Select "Regulatory & Safety" |

## ①Settings -> ②System-> ③ Regulatory & Safety