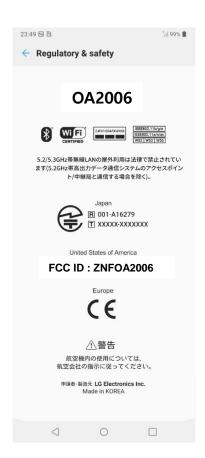

2. FCC ID is applied on packaging.

Model No: OA2006 FCC ID: ZNFOA2006

Made in XXXX

**IMEI: XXXXXXXXXXXX** 

Instruction of E-label on the user manual

# Regulatory information (FCC ID number, etc.)

For regulatory details, operate from the Home screen, drag the dock to the top of the screen 
▶ "Settings" ▶ "System" ▶ "Regulatory & safety" on your phone.

#### Note!

We, LG Electronics USA Inc, state that at the time of purchase, the FCC ID is readily and physically visible to the purchaser on the packaging Label per 2.925(d).

So, The FCC ID will be able to survive normal shipping and handling so it is visible for inspection at the time of import. We have programmed the e-label and it is not able to be modified by any third party.

Also, SIM Card in is not required to access the FCC ID number.