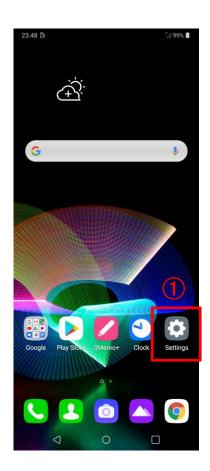

# **Description of E-label on the ZNFOA2006**

1. FCC ID is applied by E-label on device.

| E-Label display |                              |
|-----------------|------------------------------|
| Step 1          | Select "Settings"            |
| Step 2          | Select "system"              |
| Step 3          | Select "Regulatory & Safety" |

## ①Settings -> ②System-> ③ Regulatory & Safety