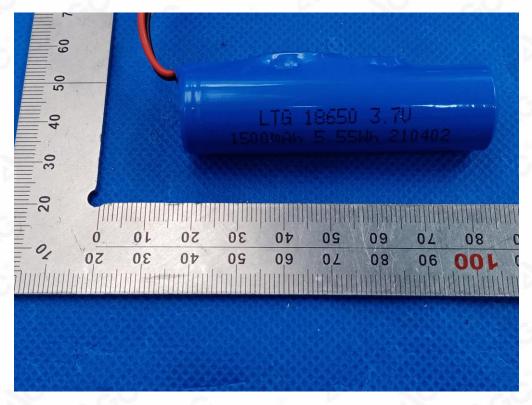

## **ANTENNA CLOSE-UP PHOTO-1**

**BATTERY VIEW OF EUT** 

Any report having not been signed by authorized approver, or having been altered without authorization, or having not been stamped by the Dedicated Pesting/Inspection Stamp" is deemed to be invalid. Copying or excerpting portion of, or altering the content of the report is not permitted without the written authorization of AGC, the test results presented in the report apply only to the tested sample. Any objections to report issued by AGC should be submitted to AGC within 15days after the issuance of the test report. Further enquiry of validity or verification of the test report should be addressed to AGC by agc@agc~cert.com.