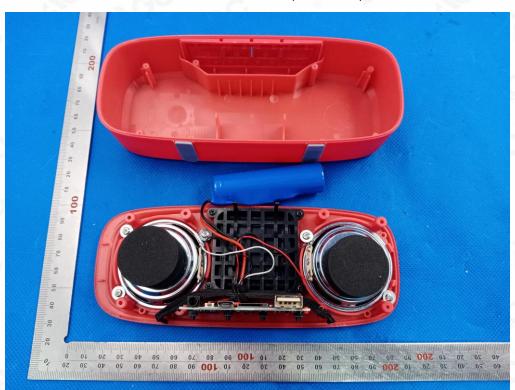

## INTERNAL VIEW OF EUT (FIGURE 1)

INTERNAL VIEW OF EUT (FIGURE 2)

\*\*\*\*\*\*\*\*\*End of Report\*\*\*\*\*

Any report having not been signed by authorized approver, or having been altered without authorization, or having not been stamped by the "Dedicated Festing/Inspection Stamp" is deemed to be invalid. Copying or excerpting portion of, or altering the content of the report is not permitted without the written authorization of AGC the test results presented in the report apply only to the tested sample. Any objections to report issued by AGC should be submitted to AGC within 15day after the issuance of the test report. Further enquiry of validity or verification of the test report should be addressed to AGC by agc@agc-cert.com.