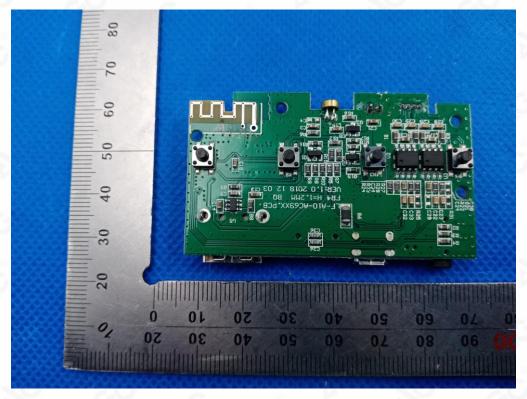

## INTERNAL VIEW OF EUT (FIGURE 1)

INTERNAL VIEW OF EUT (FIGURE 2)

\*\*\*\*\*\*\*\*\*End of Report\*\*\*\*\*

Any report having not been signed by authorized approver, or having been altered without authorization, or having not been stamped by the "Dedicated Festing/Inspection Stamp" is deemed to be invalid. Copying or excerpting portion of, or altering the content of the report is not permitted without the written authorization of AGC the test results presented in the report apply only to the tested sample. Any objections to report issued by AGC should be submitted to AGC within 15day after the issuance of the test report. Further enquiry of validity or verification of the test report should be addressed to AGC by agc@agc-cert.com.