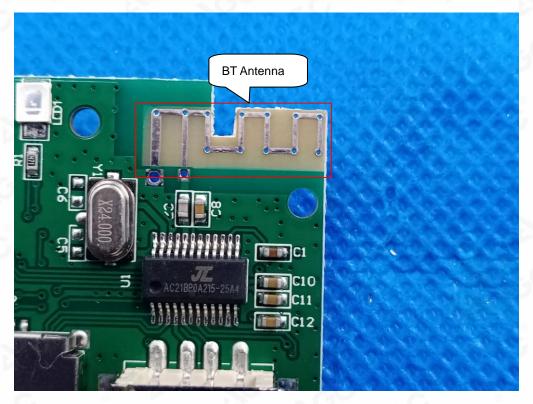

## **ANTENNA CLOSE-UP PHOTO-1**

**BATTERY VIEW OF EUT** 

Any report having not been signed by authorized approver, or having been altered without authorization, or having not been stamped by the Dedicated Pesting/Inspection Stamp" is deemed to be invalid. Copying or excerpting portion of, or altering the content of the report is not permitted without the written authorization of AGC, the test results presented in the report apply only to the tested sample. Any objections to report issued by AGC should be submitted to AGC within 15days after the issuance of the test report. Further enquiry of validity or verification of the test report should be addressed to AGC by agc@agc~cert.com.