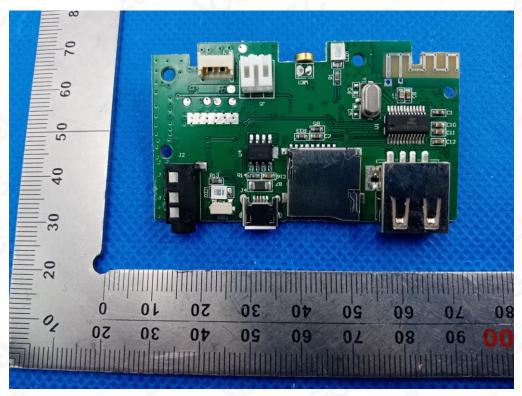

## INTERNAL VIEW OF EUT (FIGURE 1)

INTERNAL VIEW OF EUT (FIGURE 2)

\*\*\*\*\*\*\*\*\*End of Report\*\*\*\*\*

Any report having not been signed by authorized approver, or having been altered without authorization, or having not been stamped by the "Dedicated Festing/Inspection Stamp" is deemed to be invalid. Copying or excerpting portion of, or altering the content of the report is not permitted without the written authorization of AGC the test results presented in the report apply only to the tested sample. Any objections to report issued by AGC should be submitted to AGC within 15day after the issuance of the test report. Further enquiry of validity or verification of the test report should be addressed to AGC by agc@agc-cert.com.