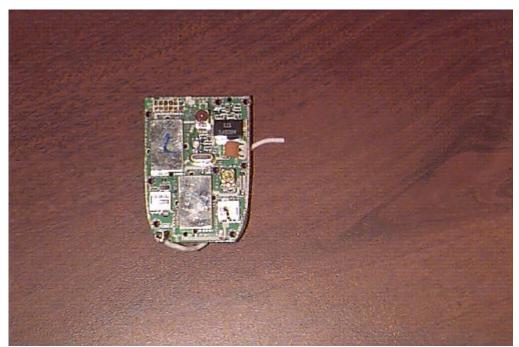

Handset Transceiver Board - Component Side

Handset Transceiver Board - Solder Side

FCC ID #: LZX39213 Prepared for Unical Enterprises, Inc. Prepared by EMC Compliance Management Group

Base - Component Side

Base - Component Side

Base - Solder Side

Base Transceiver Board - Component Side

Base Transceiver Board - Solder Side

FCC ID #: LZX39213 Prepared for Unical Enterprises, Inc. Prepared by EMC Compliance Management Group