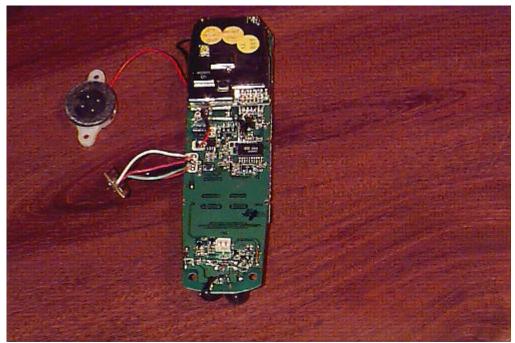

## **EUT Internal Set-up Photos**

Handset - Component Side

Handset - Component Side

Handset - Solder Side

FCC ID #: LZX39213 Prepared for Unical Enterprises, Inc. Prepared by EMC Compliance Management Group

Handset Transceiver Board - Component Side

Handset Transceiver Board - Solder Side

FCC ID #: LZX39213 Prepared for Unical Enterprises, Inc. Prepared by EMC Compliance Management Group

Base - Component Side