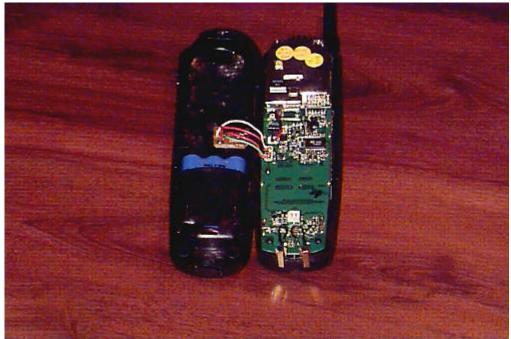

## **EUT Internal Set-up Photos**

Handset - Component Side

Handset - Component Side

Handset - Solder Side

FCC ID #: LZX39213 Prepared for Unical Enterprises, Inc. Prepared by EMC Compliance Management Group