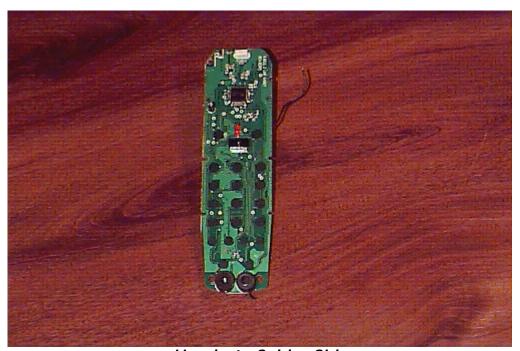

Handset Transceiver Board - Component Side

Handset Transceiver Board - Solder Side

FCC ID #: LZX39213 Prepared for Unical Enterprises, Inc. Prepared by EMC Compliance Management Group

Base - Component Side