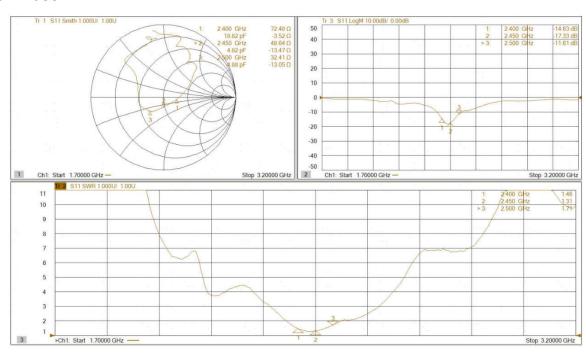

### 2. Electrical characteristics

| Frequancy Range | 2400MHz to 2500MHz |
|-----------------|--------------------|
| Bandwidth       | 100MHz             |
| Peak Gain       | 2.0dBi             |
| Return Loss     | > 10dB             |
| Impedance       | 50Ω                |
| Polarization    | Linear             |

#### 4. Return loss