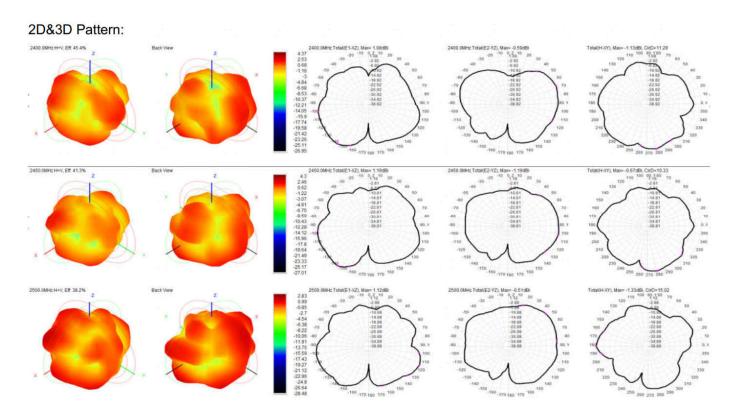

--------------|--|
| Manufacturer Address | Cobalt Molybdenum rare metal industrial Zone,    |  |
|                      | Zhanggong District, Ganzhou City, Jiangxi        |  |
|                      | Province                                         |  |
| Antenna Type         | Monopole Antenna                                 |  |
|                      | (The antenna is designed on the edge of the PCB) |  |

### 2. Electrical characteristics

| Frequancy Range | 2400MHz to 2500MHz |
|-----------------|--------------------|
| Bandwidth       | 100MHz             |
| Peak Gain       | 2.0dBi             |
| Return Loss     | > 10dB             |
| Impedance       | 50Ω                |
| Polarization    | Linear             |

# 3. Drawing

#### 4. Return loss



# 5. Radiation patterns