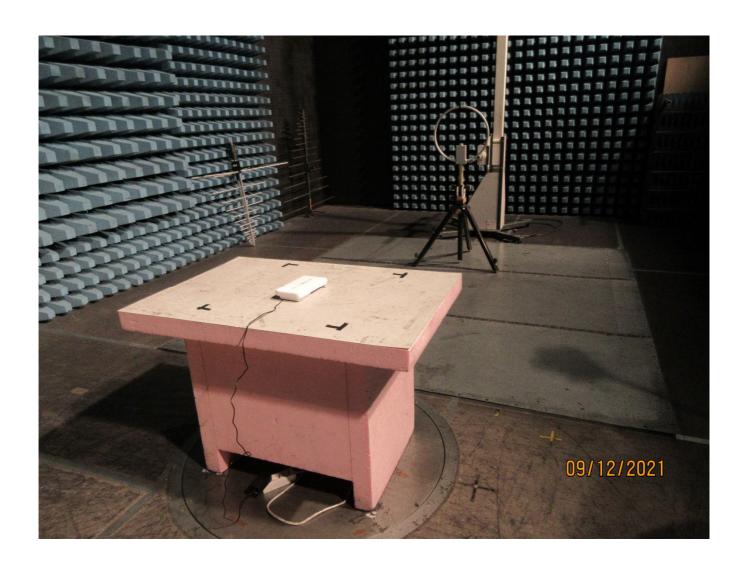

## Appendix 2 Photodocumentation

Description: Test setup emissions below 30 MHz

**Division:** Industry & Energy

Department: FG

Test report reference: INE-AT/FG-21/188

Page: 12 of 14

Date: 17.12.2021