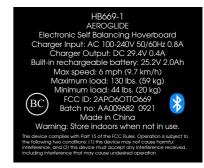

- Do not ride without proper training and guidance. · Accelerate gradually. Never lunge or tilt forward suddenly
- during operation.
- · Avoid obstacles and slippery surfaces that could result in a loss of balance or traction and cause a fall.
- · Do not attempt to accelerate when you hear the beep warning for speeding
- · Do not start on rocky, slippery, sandy, gravelly, sloped or wet surfaces.
- Do not carry passengers. Do not perform stunts, tricks, or turn sharply.
- Riders should be at least 5 years old.
- Maximum weight load is 130 lbs.
- Adult supervision required.
- · You must comply with all applicable local, state, and federal laws when operating this device. • Do not leave unattended while charging. Do not charge for
- more than 6 hours. Allow to cool before charging.
- Use only the supplied battery pack with this hoverboard.
- (25.2V, 2.0Ah). · Use only with specified charger as shown in instruction manual.