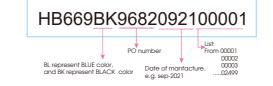

Size:60.8\*95mm,PVC材质,覆亚膜,可移动贴纸, 撕下不能留有胶印,彩色印刷,刀模线不印刷

 $\bigotimes$  $\bigcirc$ (P)