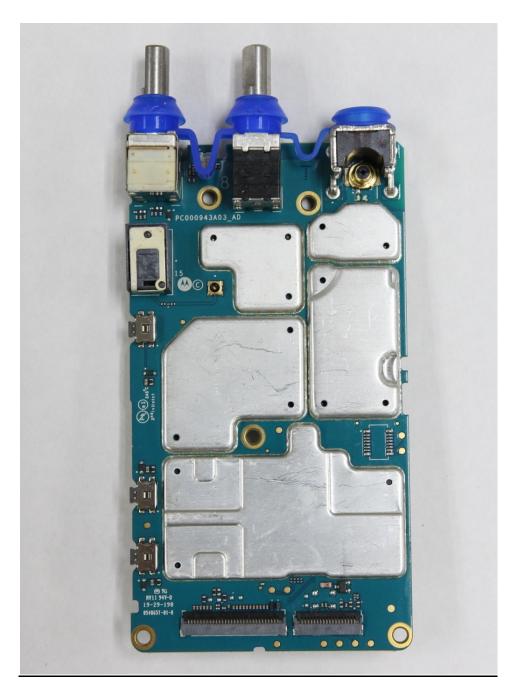

| 9C<br>9D       |
| 5.                                      | RF boards <u>with</u> chassis and housing for Display and Limited Keypad model (front side) Non Keypad model (front side) | 9E             |
| 6.                                      | Chassis and housing (back side)                                                                                           | 9F             |
|                                         | Limited Keypad Board (Top)<br>Limited Keypad Board (Bottom)                                                               | 9G<br>9H       |
|                                         | Exploded view of LKP radio  D. Exploded view of NKP radio                                                                 | 9I<br>9J       |

# Exhibits 9A



RF board with Shields (Top)

# Exhibit 9B



RF board without Shields (Top)

# Exhibit 9C



RF board with Shields (Bottom)

# Exhibit 9D



RF board without Shields (Bottom)

### Exhibit 9E



RF board with chassis and housing for Display and Limited Keypad model (front side)



RF board with chassis and housing for Non Keypad model (front side)

### Exhibit 9F



**Chassis and Housing (back side)** 

# Exhibit 9G



**Limited Keypad Board (Top)** 

### Exhibit 9H



**Limited Keypad Board (Bottom)** 

# Exhibit 9I



**Exploded view of LKP radio** 

### Exhibit 9J



**Exploded view of NKP radio** 

\*\*\* END \*\*\*