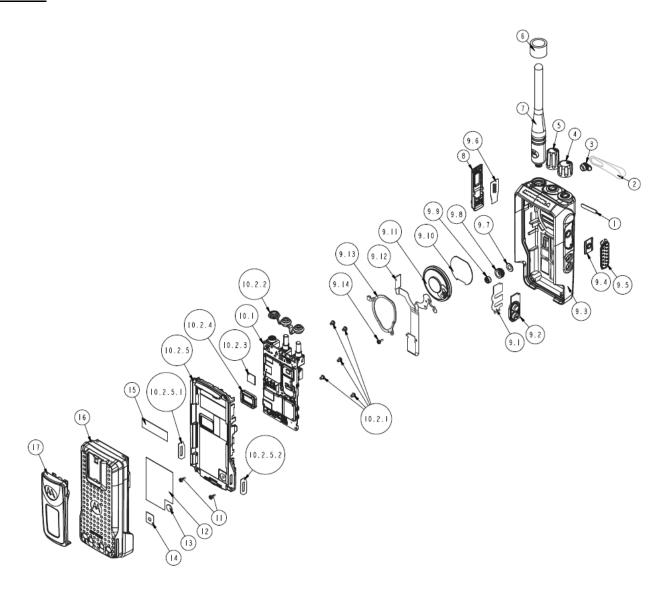

| 9G<br>9H       |
|                                         | Exploded view of LKP radio  D. Exploded view of NKP radio                                                                 | 9I<br>9J       |

# Exhibits 9A



RF board with Shields (Top)

# Exhibit 9B



RF board without Shields (Top)

# Exhibit 9C



RF board with Shields (Bottom)

# Exhibit 9D



RF board without Shields (Bottom)

### Exhibit 9E



RF board with chassis and housing for Display and Limited Keypad model (front side)



RF board with chassis and housing for Non Keypad model (front side)

### Exhibit 9F



**Chassis and Housing (back side)** 

# Exhibit 9G



**Limited Keypad Board (Top)** 

### Exhibit 9H



**Limited Keypad Board (Bottom)** 

# Exhibit 9I



**Exploded view of LKP radio** 

### Exhibit 9J



**Exploded view of NKP radio** 

\*\*\* END \*\*\*