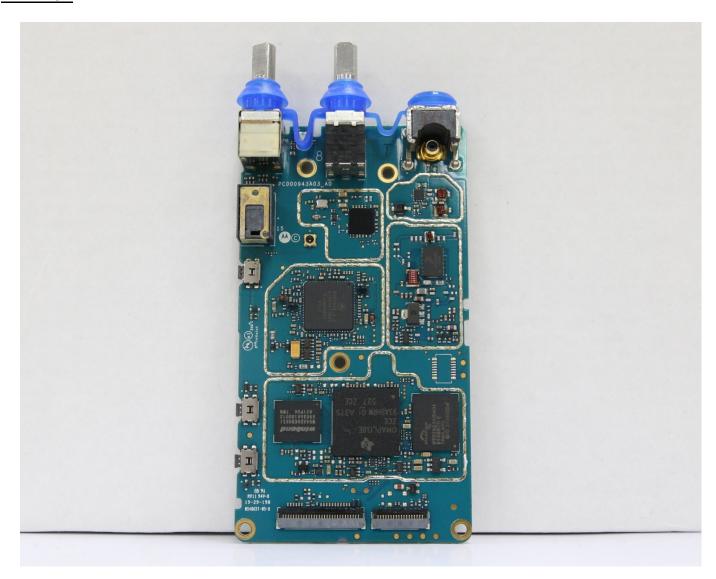

5.                                      | RF boards <u>with</u> chassis and housing for Display and Limited Keypad model (front side) Non Keypad model (front side) | 9E             |
| 6.                                      | Chassis and housing (back side)                                                                                           | 9F             |
|                                         | Limited Keypad Board (Top)<br>Limited Keypad Board (Bottom)                                                               | 9G<br>9H       |
|                                         | Exploded view of LKP radio  D. Exploded view of NKP radio                                                                 | 9I<br>9J       |

# Exhibits 9A



RF board with Shields (Top)

# Exhibit 9B



RF board without Shields (Top)

# Exhibit 9C



RF board with Shields (Bottom)

# Exhibit 9D



RF board without Shields (Bottom)

### Exhibit 9E



RF board with chassis and housing for Display and Limited Keypad model (front side)



RF board with chassis and housing for Non Keypad model (front side)

### Exhibit 9F



**Chassis and Housing (back side)** 

# Exhibit 9G



**Limited Keypad Board (Top)** 

### Exhibit 9H



**Limited Keypad Board (Bottom)** 

# Exhibit 9I



**Exploded view of LKP radio** 

### Exhibit 9J



**Exploded view of NKP radio** 

\*\*\* END \*\*\*