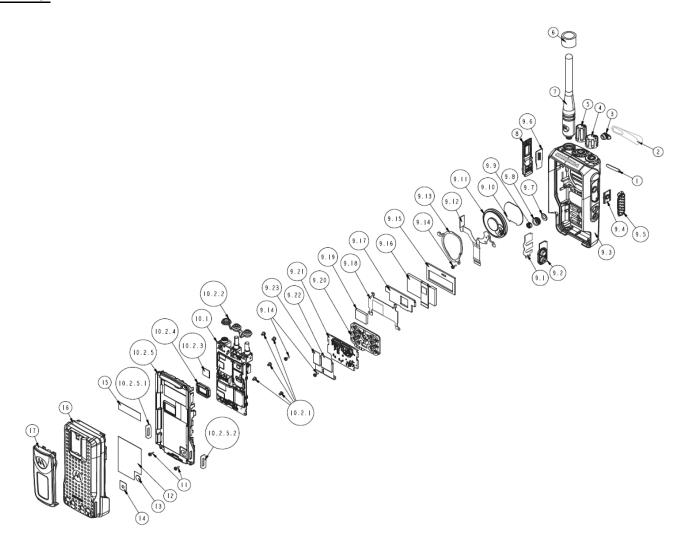

| 9G<br>9H       |
|                                         | Exploded view of LKP radio  D. Exploded view of NKP radio                                                                 | 9I<br>9J       |

# Exhibits 9A



RF board with Shields (Top)

# Exhibit 9B



RF board without Shields (Top)

# Exhibit 9C



RF board with Shields (Bottom)

# Exhibit 9D



RF board without Shields (Bottom)

### Exhibit 9E



RF board with chassis and housing for Display and Limited Keypad model (front side)



RF board with chassis and housing for Non Keypad model (front side)

### Exhibit 9F



**Chassis and Housing (back side)** 

# Exhibit 9G



**Limited Keypad Board (Top)** 

### Exhibit 9H



**Limited Keypad Board (Bottom)** 

# Exhibit 9I



**Exploded view of LKP radio** 

### Exhibit 9J



**Exploded view of NKP radio** 

\*\*\* END \*\*\*