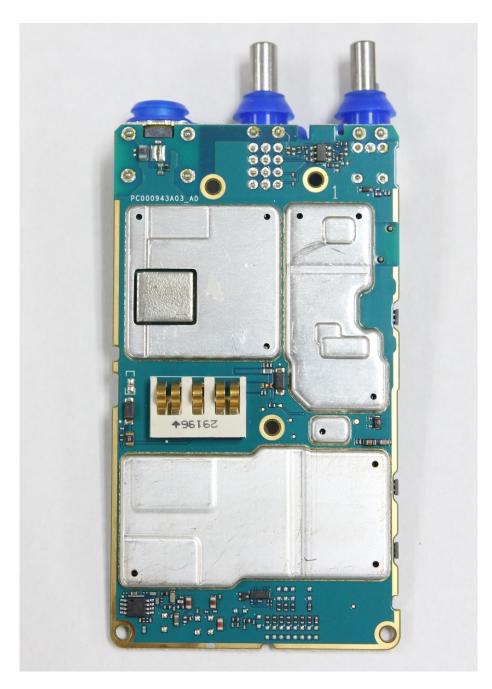

ards <u>with</u> chassis and housing for Display and Limited Keypad model (front side) Non Keypad model (front side) | 9E             |
| 6.                                      | Chassis and housing (back side)                                                                                           | 9F             |
|                                         | Limited Keypad Board (Top)<br>Limited Keypad Board (Bottom)                                                               | 9G<br>9H       |
|                                         | Exploded view of LKP radio  D. Exploded view of NKP radio                                                                 | 9I<br>9J       |

# Exhibits 9A



RF board with Shields (Top)

# Exhibit 9B



RF board without Shields (Top)

# Exhibit 9C



RF board with Shields (Bottom)

# Exhibit 9D



RF board without Shields (Bottom)

### Exhibit 9E



RF board with chassis and housing for Display and Limited Keypad model (front side)



RF board with chassis and housing for Non Keypad model (front side)

### Exhibit 9F



**Chassis and Housing (back side)** 

# Exhibit 9G



**Limited Keypad Board (Top)** 

### Exhibit 9H



**Limited Keypad Board (Bottom)** 

# Exhibit 9I



**Exploded view of LKP radio** 

### Exhibit 9J



**Exploded view of NKP radio** 

\*\*\* END \*\*\*