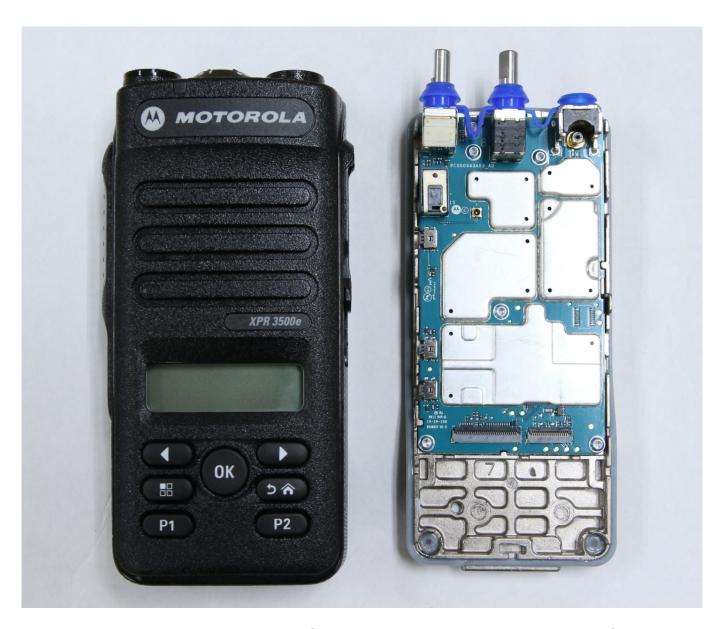

### Exhibit 9E

RF board with chassis and housing for Display and Limited Keypad model (front side)

RF board with chassis and housing for Non Keypad model (front side)