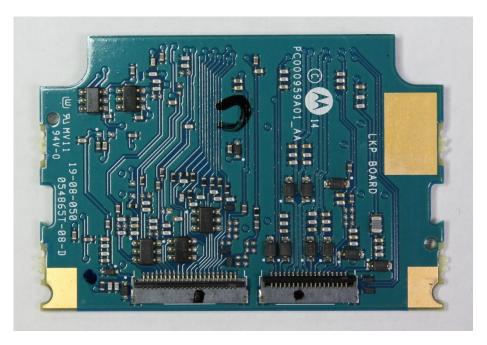

Board (Top)<br>Limited Keypad Board (Bottom)                                                               | 9G<br>9H       |
|                                         | Exploded view of LKP radio  D. Exploded view of NKP radio                                                                 | 9I<br>9J       |

# Exhibits 9A



RF board with Shields (Top)

# Exhibit 9B



RF board without Shields (Top)

# Exhibit 9C



RF board with Shields (Bottom)

# Exhibit 9D



RF board without Shields (Bottom)

### Exhibit 9E



RF board with chassis and housing for Display and Limited Keypad model (front side)



RF board with chassis and housing for Non Keypad model (front side)

### Exhibit 9F



**Chassis and Housing (back side)** 

# Exhibit 9G



**Limited Keypad Board (Top)** 

### Exhibit 9H



**Limited Keypad Board (Bottom)** 

# Exhibit 9I



**Exploded view of LKP radio** 

### Exhibit 9J



**Exploded view of NKP radio** 

\*\*\* END \*\*\*