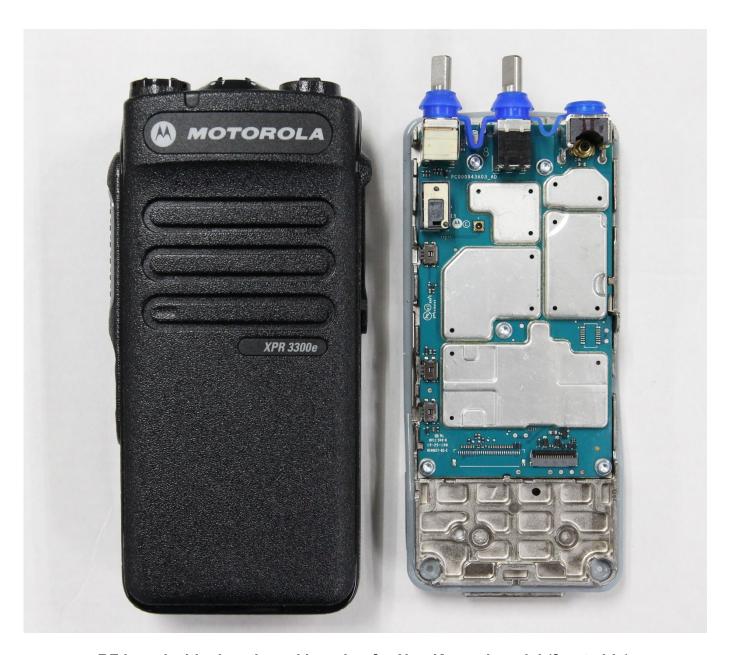

### Exhibit 9E

RF board with chassis and housing for Display and Limited Keypad model (front side)

RF board with chassis and housing for Non Keypad model (front side)