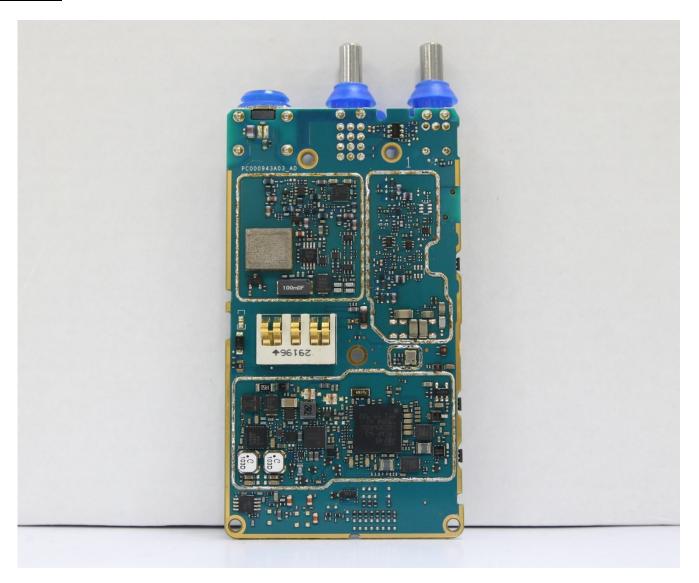

and Limited Keypad model (front side) Non Keypad model (front side) | 9E             |
| 6.                                      | Chassis and housing (back side)                                                                                           | 9F             |
|                                         | Limited Keypad Board (Top)<br>Limited Keypad Board (Bottom)                                                               | 9G<br>9H       |
|                                         | Exploded view of LKP radio  D. Exploded view of NKP radio                                                                 | 9I<br>9J       |

# Exhibits 9A



RF board with Shields (Top)

# Exhibit 9B



RF board without Shields (Top)

# Exhibit 9C



RF board with Shields (Bottom)

# Exhibit 9D



RF board without Shields (Bottom)

### Exhibit 9E



RF board with chassis and housing for Display and Limited Keypad model (front side)



RF board with chassis and housing for Non Keypad model (front side)

### Exhibit 9F



**Chassis and Housing (back side)** 

# Exhibit 9G



**Limited Keypad Board (Top)** 

### Exhibit 9H



**Limited Keypad Board (Bottom)** 

# Exhibit 9I



**Exploded view of LKP radio** 

### Exhibit 9J



**Exploded view of NKP radio** 

\*\*\* END \*\*\*