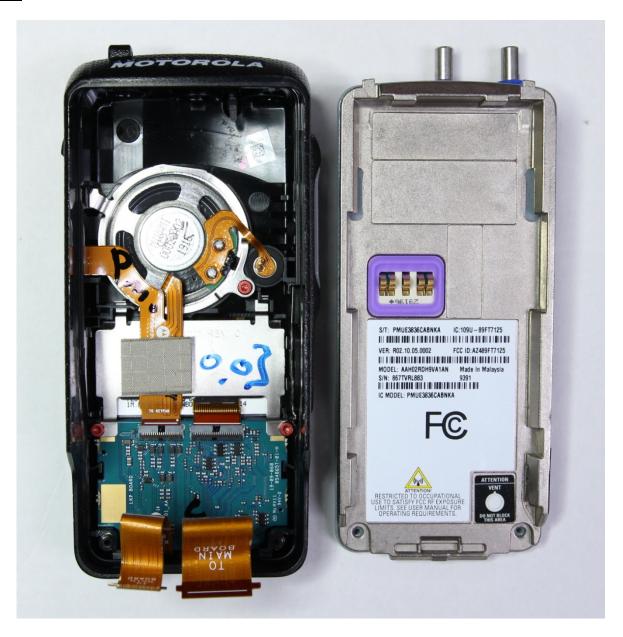

| 9F             |
|                                         | Limited Keypad Board (Top)<br>Limited Keypad Board (Bottom)                                                               | 9G<br>9H       |
|                                         | Exploded view of LKP radio  D. Exploded view of NKP radio                                                                 | 9I<br>9J       |

# Exhibits 9A



RF board with Shields (Top)

# Exhibit 9B



RF board without Shields (Top)

# Exhibit 9C



RF board with Shields (Bottom)

# Exhibit 9D



RF board without Shields (Bottom)

### Exhibit 9E



RF board with chassis and housing for Display and Limited Keypad model (front side)



RF board with chassis and housing for Non Keypad model (front side)

### Exhibit 9F



**Chassis and Housing (back side)** 

# Exhibit 9G



**Limited Keypad Board (Top)** 

### Exhibit 9H



**Limited Keypad Board (Bottom)** 

# Exhibit 9I



**Exploded view of LKP radio** 

### Exhibit 9J



**Exploded view of NKP radio** 

\*\*\* END \*\*\*